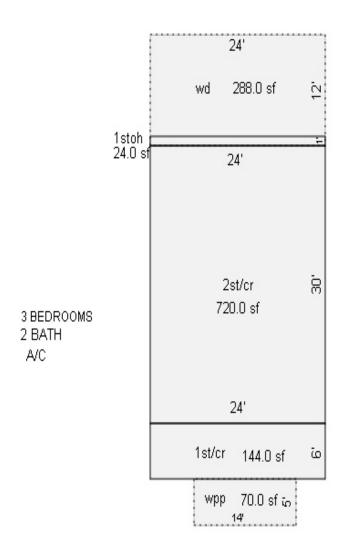

#### **Summary**

The proposed project is to construct a 24' X 32' detached accessory building on the property. The additional area of this detached accessory building would exceed the maximum lot coverage for the LRR zoning district of 35%. Due to the smaller lot size of the property the applicant has requested a variance from this requirement.

**Extraordinary Circumstances:** The extraordinary circumstance of the property is the small lot size which prohibits the placement of a larger accessory structure. However the applicant will be allowed to place an accessory structure which does comply within the lot coverage requirements. This would allow an accessory structure of approximately 492 square feet.

<sup>\*\*\*</sup> Information herein deemed reliable but not guaranteed\*\*\*

| Building Type                                                                                                                                                            | (3) Roof (cont.)                                                                                                                                                                                                         | (11) Heating/Cooling                                                                                                                                                                                                                                                          | (15) Built-ins                                                                                                                                                                                                                                     | (15) Fireplaces (16) Porches/Decks                                                                                                                                                                                                                                                                                                                                                                                                                                                                                                                                                                                                                                                                                                                                                                                                                                                                                                                                                                                                                                                                                                                                                                                                                                                                                                                                                                                                                                                                                                                                                                                                                                                                                                                                                                                                                                                                                                                                                                                                                                                                                             | (17) Garage                                                                                                                                                                                                     |
|--------------------------------------------------------------------------------------------------------------------------------------------------------------------------|--------------------------------------------------------------------------------------------------------------------------------------------------------------------------------------------------------------------------|-------------------------------------------------------------------------------------------------------------------------------------------------------------------------------------------------------------------------------------------------------------------------------|----------------------------------------------------------------------------------------------------------------------------------------------------------------------------------------------------------------------------------------------------|--------------------------------------------------------------------------------------------------------------------------------------------------------------------------------------------------------------------------------------------------------------------------------------------------------------------------------------------------------------------------------------------------------------------------------------------------------------------------------------------------------------------------------------------------------------------------------------------------------------------------------------------------------------------------------------------------------------------------------------------------------------------------------------------------------------------------------------------------------------------------------------------------------------------------------------------------------------------------------------------------------------------------------------------------------------------------------------------------------------------------------------------------------------------------------------------------------------------------------------------------------------------------------------------------------------------------------------------------------------------------------------------------------------------------------------------------------------------------------------------------------------------------------------------------------------------------------------------------------------------------------------------------------------------------------------------------------------------------------------------------------------------------------------------------------------------------------------------------------------------------------------------------------------------------------------------------------------------------------------------------------------------------------------------------------------------------------------------------------------------------------|-----------------------------------------------------------------------------------------------------------------------------------------------------------------------------------------------------------------|
| X Single Family Mobile Home Town Home Duplex A-Frame  X Wood Frame  Building Style: D  Yr Built Remodeled 0 2006  Condition for Age: Good  Room List  Basement 1st Floor | Eavestrough Insulation 0 Front Overhang 0 Other Overhang (4) Interior  Drywall Plaster Paneled Wood T&G  Trim & Decoration  Ex X Ord Min Size of Closets  Lg X Ord Small Doors: Solid X H.C. (5) Floors  Kitchen: Other: | X Gas Oil Elec. Wood Coal Steam  Forced Air w/o Ducts Forced Hot Water Electric Baseboard Elec. Ceil. Radiant Radiant (in-floor) Electric Wall Heat Space Heater Wall/Floor Furnace X Forced Heat & Cool Heat Pump No Heating/Cooling  Central Air Wood Furnace (12) Electric | Appliance Allow. Cook Top Dishwasher Garbage Disposal Bath Heater Vent Fan Hot Tub Unvented Hood Vented Hood Intercom Jacuzzi Tub Jacuzzi Tub Jacuzzi repl.Tub Oven Microwave Standard Range Self Clean Range Sauna Trash Compactor Central Vacuum | Interior 1 Story Interior 2 Story 2nd/Same Stack Two Sided  1 Exterior 1 Story Exterior 2 Story Prefab 1 Story Prefab 2 Story Heat Circulator Raised Hearth Wood Stove Direct-Vented Gas  Class: D Effec. Age: 27 Floor Area: 1608 Total Base Cost: 74,669 Total Depr Cost: 80,128  Area Type 70 WPP 288 Treated Wood  CntyMult Treated Wood  Trea | Year Built: Car Capacity: Class: Exterior: Brick Ven.: Stone Ven.: Common Wall: Foundation: Finished ?: Auto. Doors: Mech. Doors: Area: % Good: Storage Area: No Conc. Floor: Bsmnt Garage: Carport Area: Roof: |
| 2nd Floor<br>3 Bedrooms                                                                                                                                                  | Other: (6) Ceilings                                                                                                                                                                                                      | 0 Amps Service No./Qual. of Fixtures Ex.   X   Ord.   Min                                                                                                                                                                                                                     | Security System Stories Exterior Story Siding                                                                                                                                                                                                      | Foundation Rate Bsmnt-Adj Heat-Adj Crawl Space 79.69 -8.77 5.17                                                                                                                                                                                                                                                                                                                                                                                                                                                                                                                                                                                                                                                                                                                                                                                                                                                                                                                                                                                                                                                                                                                                                                                                                                                                                                                                                                                                                                                                                                                                                                                                                                                                                                                                                                                                                                                                                                                                                                                                                                                                |                                                                                                                                                                                                                 |
| X Wood/Shingle Aluminum/Vinyl Brick Insulation                                                                                                                           | (7) Excavation Basement: 0 S.F.                                                                                                                                                                                          | No. of Elec. Outlets    Many   X   Ave.   Few                                                                                                                                                                                                                                 | 1 Story Siding 1 Story Siding Other Additions/Adju- (13) Plumbing 3 Fixture Bath                                                                                                                                                                   | Crawl Space 50.11 -8.77 2.59<br>Overhang 29.59 0.00 0.00                                                                                                                                                                                                                                                                                                                                                                                                                                                                                                                                                                                                                                                                                                                                                                                                                                                                                                                                                                                                                                                                                                                                                                                                                                                                                                                                                                                                                                                                                                                                                                                                                                                                                                                                                                                                                                                                                                                                                                                                                                                                       | 144 6,326<br>24 710<br>Size Cost                                                                                                                                                                                |
| (2) Windows    Many   Large   X Avg.   X Avg.                                                                                                                            | Crawl: 864 S.F. Slab: 0 S.F. Height to Joists: 0.0  (8) Basement                                                                                                                                                         | 2 3 Fixture Bath<br>2 Fixture Bath<br>Softener, Auto                                                                                                                                                                                                                          | (14) Water/Sewer Public Sewer Well, 200 Feet (15) Built-Ins & Fire                                                                                                                                                                                 | -                                                                                                                                                                                                                                                                                                                                                                                                                                                                                                                                                                                                                                                                                                                                                                                                                                                                                                                                                                                                                                                                                                                                                                                                                                                                                                                                                                                                                                                                                                                                                                                                                                                                                                                                                                                                                                                                                                                                                                                                                                                                                                                              | 1 912<br>1 4,400                                                                                                                                                                                                |
| Few Small Wood Sash Metal Sash                                                                                                                                           | Conc. Block Poured Conc. Stone                                                                                                                                                                                           | Softener, Manual<br>Solar Water Heat<br>No Plumbing<br>Extra Toilet                                                                                                                                                                                                           | Fireplace: Exterio<br>(16) Porches<br>WPP, Standard<br>(16) Deck/Balcony                                                                                                                                                                           | r 1 Story 3050.00<br>15.26                                                                                                                                                                                                                                                                                                                                                                                                                                                                                                                                                                                                                                                                                                                                                                                                                                                                                                                                                                                                                                                                                                                                                                                                                                                                                                                                                                                                                                                                                                                                                                                                                                                                                                                                                                                                                                                                                                                                                                                                                                                                                                     | 1 3,050<br>70 1,068                                                                                                                                                                                             |
| Vinyl Sash Double Hung Horiz. Slide Casement Double Glass Patio Doors Storms & Screens                                                                                   | Treated Wood Concrete Floor  (9) Basement Finish  Recreation SF Living SF Walkout Doors                                                                                                                                  | Extra Sink Separate Shower Ceramic Tile Floor Ceramic Tile Wains Ceramic Tub Alcove Vent Fan  (14) Water/Sewer                                                                                                                                                                | Treated Wood, Stand                                                                                                                                                                                                                                | /Comb.%Good= 73/100/100/100/73.0, Depr.                                                                                                                                                                                                                                                                                                                                                                                                                                                                                                                                                                                                                                                                                                                                                                                                                                                                                                                                                                                                                                                                                                                                                                                                                                                                                                                                                                                                                                                                                                                                                                                                                                                                                                                                                                                                                                                                                                                                                                                                                                                                                        | 288 1,768<br>Cost = 80,128<br>1 = 138,300                                                                                                                                                                       |
| (3) Roof  X Gable Gambrel Mansard Shed  X Asphalt Shingle  Chimney: Brick                                                                                                | No Floor SF  (10) Floor Support  Joists: Unsupported Len: Cntr.Sup:                                                                                                                                                      | Public Water  Public Sewer  Water Well  1000 Gal Septic  2000 Gal Septic  Lump Sum Items:                                                                                                                                                                                     |                                                                                                                                                                                                                                                    |                                                                                                                                                                                                                                                                                                                                                                                                                                                                                                                                                                                                                                                                                                                                                                                                                                                                                                                                                                                                                                                                                                                                                                                                                                                                                                                                                                                                                                                                                                                                                                                                                                                                                                                                                                                                                                                                                                                                                                                                                                                                                                                                |                                                                                                                                                                                                                 |