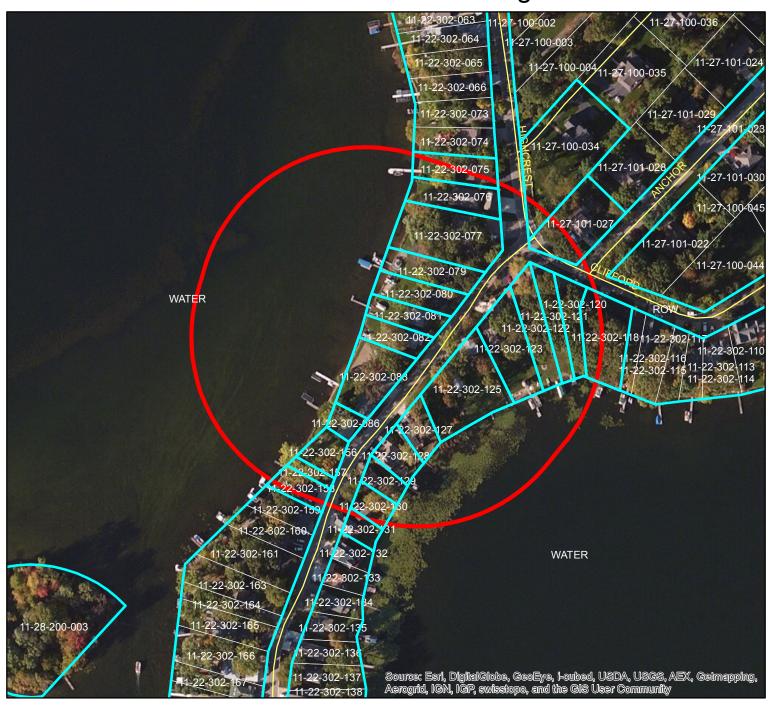

# 300 ft. Buffer for Noticing

Variance Case #15-23

Applicant: Lyn Hewitt

Parcel: 4711-09-201-066

Meeting Date: August 18, 2015

0.03 0.04

00.005.01 0.02