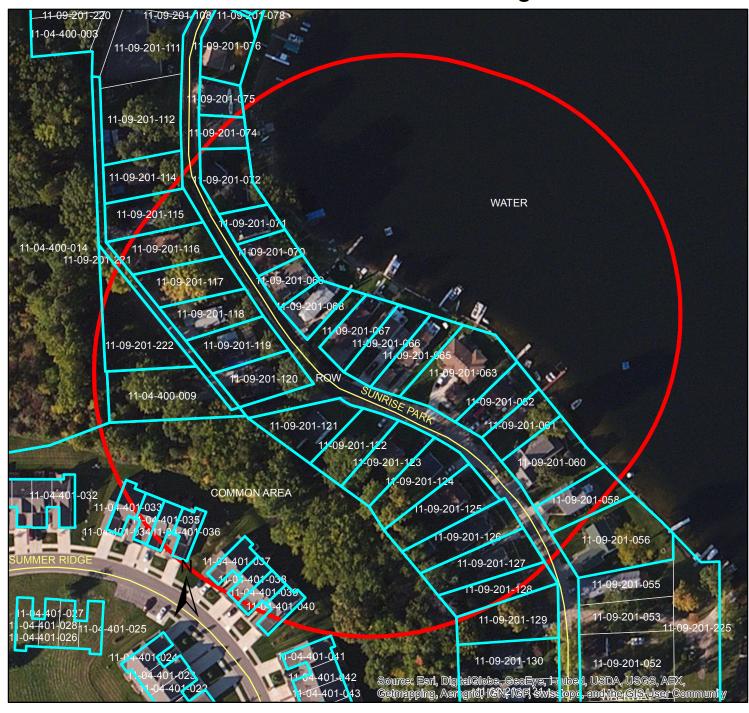

# 300 ft. Buffer for Noticing

Variance Case #15-23

Applicant: Lyn Hewitt

Parcel: 4711-09-201-066

Meeting Date: August 18, 2015

0.03 0.04

00.005.01 0.02