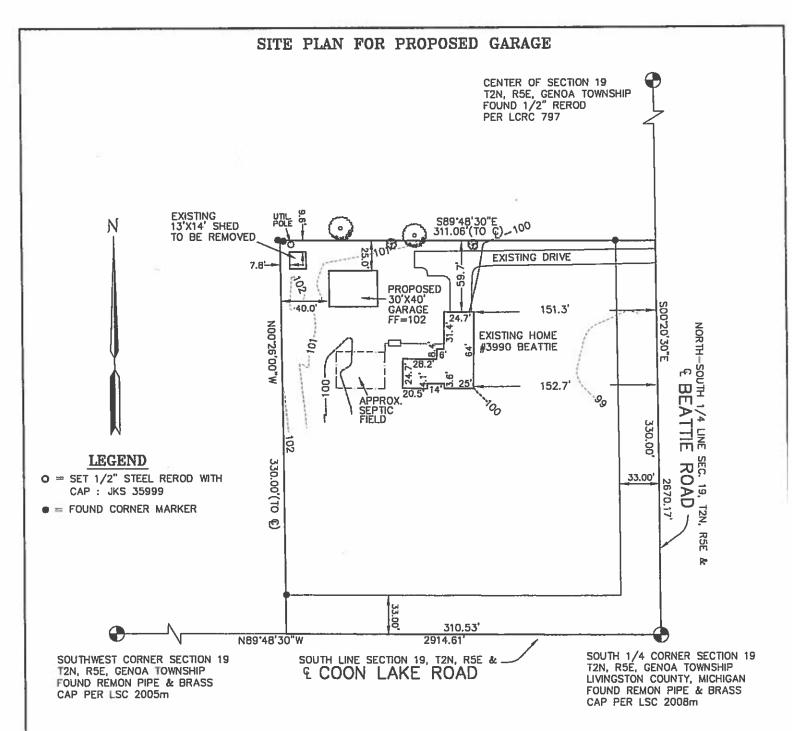

#### **Summary**

The proposed project is to construct a 30' X 40' detached accessory building on the property. The area that the applicant has chosen to place that detached accessory building is within the rear yard setback and will require a rear yard setback variance.

#### **Variance Requests**

The following are the various sections of the zoning ordinance that variances are being requested from:

Table 3.04.01: Required Rear Yard Setback: 60' Proposed Front Yard Setback: 25'

#### **Summary of Findings**

Please note that in order for a variance to be approved it has to meet all of the standards in 25.05.03.

The following are findings based upon the presented materials.

**Practical Difficulty/Substantial Justice**: Strict compliance with the rear yard setback may prevent the applicant from constructing the detached accessory building. According to estimation there is a distance of approximately 92' between the northern property line and the septic field. Assuming a 10' separation from the septic field and a 60' rear yard setback this would leave approximately 22' of area available for a detached accessory building. This would not be sufficient to place the maximum sized detached accessory building in this location. Despite this we attempt to encourage the applicant to conform to the standards of the ordinance to the best of their ability. That being said it appears there is room for the applicant to move the detached accessory building toward the septic field to reduce the variance needed.

### LEGAL DESCRIPTION:

BEGINNING AT THE SOUTH 1/4 CORNER OF SECTION 19, T2N, R5E, GENOA TOWNSHIP, LIVINGSTON COUNTY, MICHIGAN; THENCE N89'48'30"W 310.53 FEET ALONG THE SOUTH LINE OF SAID SECTION 19 AND THE CENTER LINE OF COON LAKE ROAD; THENCE N00°26'00"W 330.00 FEET; THENCE S89'48'30"E 311.06 FEET TO A POINT ON THE NORTH—SOUTH 1/4 LINE OF SAID SECTION AND THE CENTER LINE OF BEATTIE ROAD; THENCE S00'20'30"E 330.00 FEET ALONG SAID 1/4 LINE AND CENTER LINE OF BEATTIE ROAD TO THE PLACE OF BEGINNING. BEING A PART OF THE SOUTHWEST 1/4 OF SECTION 19, T2N, R5E, GENOA TOWNSHIP, LIVINGSTON COUNTY, MICHIGAN CONTAINING 2.35 ACRES OF LAND, MORE OR LESS, BEING SUBJECT TO THE RIGHTS OF THE PUBLIC OVER THE SOUTHERLY 33.00 FEET THEREOF, AS IS OCCUPIED BY COON LAKE ROAO, ALSO BEING SUBJECT TO THE RIGHTS OF THE PUBLIC OVER THE EASTERLY 33.00 FEET THEREOF, AS IS OCCUPIED BY BEATTIE ROAD, ALSO BEING SUBJECT TO EASEMENTS AND RESTRICTIONS OF RECORD, IF ANY.