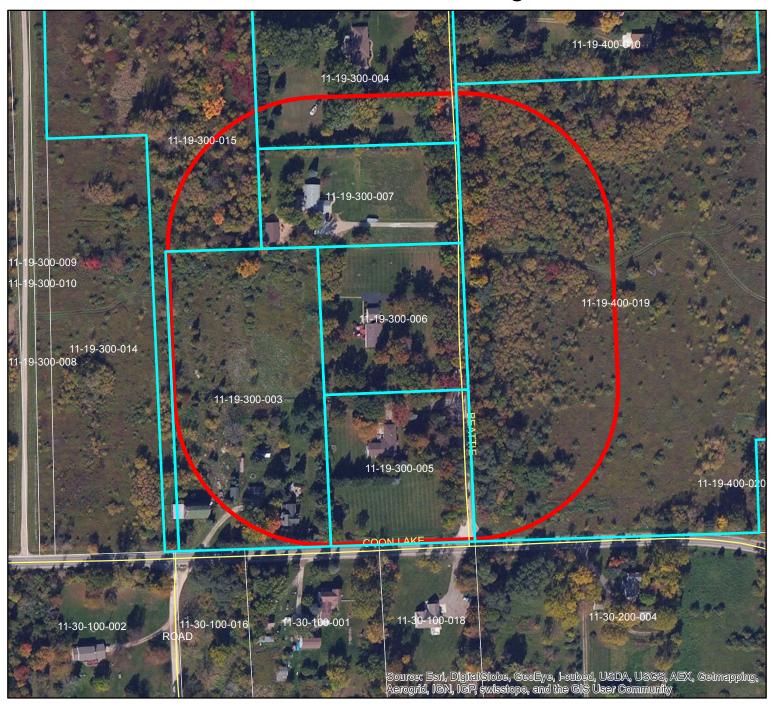

# 300 ft. Buffer for Noticing

Variance Case #15-23

Applicant: Lyn Hewitt

Parcel: 4711-09-201-066

Meeting Date: August 18, 2015

0.03 0.04

00.005.01 0.02