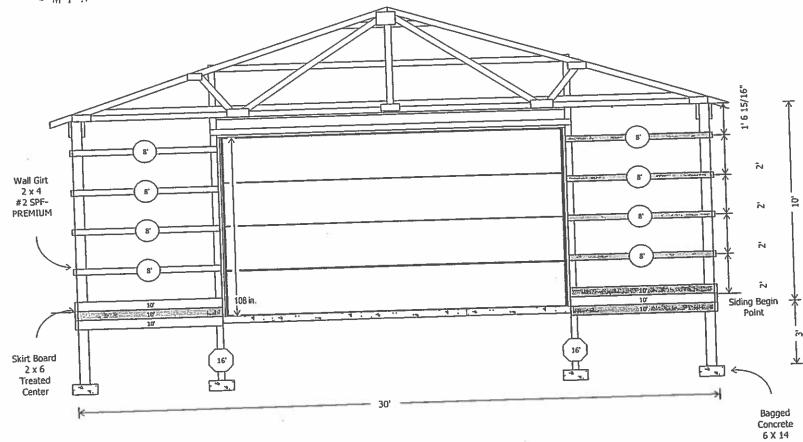

#### SPECIFICATIONS FOR 30' X 40' X 10' POST FRAME PACKAGE:

- MATERIAL PACKAGE
  - Pre-Engineered Wood Trusses (4/12 Pitch, 4' O/C)
  - 4 x 6 Treated Eave Posts (8' O/C)
  - 4 x 6 Treated Gable Posts (10' O/C)
  - 6 x 6 Treated Corner Posts
  - 2 x 6 Treated Center Match Skirt Boards (3 Rows)
  - 2 x 4 Wall Girts (24" O/C) and Roof Purlins (24" O/C)
  - 2 x 10 Top Girt Exterior With A 1.75 x 9.25 Top Girt Interior
  - Regal White ultra 2000 steel Steel Siding w/ 45 -Year Paint Warran
  - Regal White ultra 2000 steel Steel Roof w/ 45 -Year Paint Warranty
  - One Bag of Concrete Mix per Post Hole

#### • DOORS & WINDOWS

- One 16 X 9 #224L Rp Insul-Instld Ins. L.H.R. Trk. w/o
- . One 3' Flush Entry Door
- Two Jel-Wen 3' x 3' Slider Windows
- 12" OVERHANG ON ALL SIDES ALUM. SOFFIT

#### FASTENERS

- 100Ct Rgi Wht 10X1-1/2 Neo Screw for Steel Wall, Roof Panels
- 5/16 X 4 In Lag Screw 100Ct for Truss Carrier
- 4 In. Pole Barn Galv, Ht 5Lb for Skirt Board
- · Galvanized Steel Framing Nails
- DETAILED BUILDING PLANS

# East SOUTH-SIDE-GABLE SIDE 1 WALL GIRT VIEW

"Zach Pearch

Estimate Number: 3320

6/2/2015"

**GABLE2 CROSS SECTION** 

ROOF LAYER 1: REGAL WHITE ULTRA 2000 STEEL STEEL PANEL 13 FT 0 IN

PURLINS: 2 X 4 #2 SPF-PREMIUM FASTENED LAYING FLAT SUB FACIA: 2 X 6 SPF-PREMIUM FACIA COVERING: ROLLEX WHITE 6 IN X 12 FT ALUMINUM FACIA UNDEREAVE: ROLLEX WHITE 12 IN X 12 FT ALUMINUM SOLID SOFFIT

CORNER POSTS: TREATED 6 X 6
INTERMEDIATE POSTS: TREATED 4 X 6 SPACING 8 FT
O.C.
EXTERIOR CARRIER: #2 SPF 2 X 10
INTERIOR CARRIER: LVL 1.75 X 9.25
EXTERIOR WALL GIRTS: #2 SPF-PREMIUM 2 X 4
WALL LAYER 1: REGAL WHITE ULTRA 2000 STEEL
STEEL PANEL 23 FT 0 IN