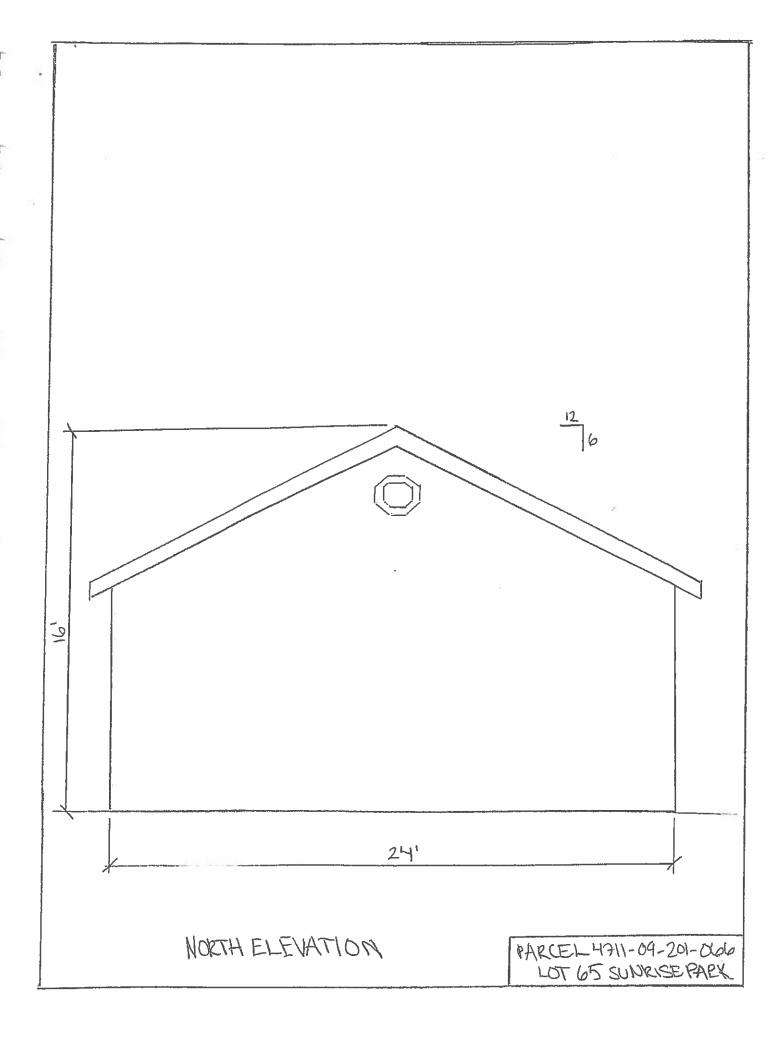

#### **Summary**

The proposed project is to construct a 24' X 32' detached accessory building on the property. The additional area of this detached accessory building would exceed the maximum lot coverage for the LRR zoning district of 35%. Due to the smaller lot size of the property the applicant has requested a variance from this requirement.