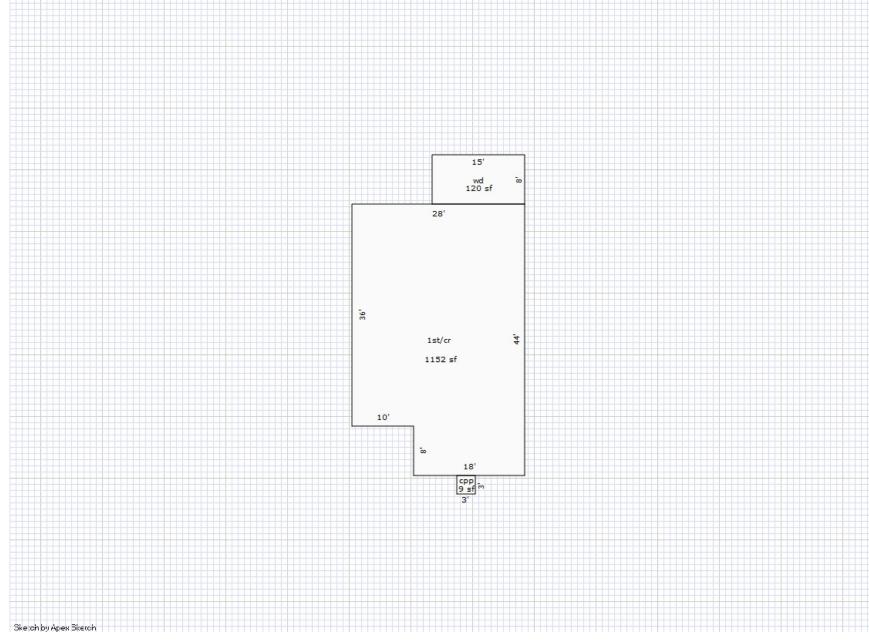

#### **Background**

The following is a brief summary of the background information we have on file:

- Per assessing records the parcel has an existing single family dwelling (1,608 square feet).
- See Real Estate Summary and Record Card.

#### **Summary**

The proposed project is to construct a 24' X 32' detached accessory building on the property. The additional area of this detached accessory building would exceed the maximum lot coverage for the LRR zoning district of 35%. Due to the smaller lot size of the property the applicant has requested a variance from this requirement.

**Extraordinary Circumstances:** The extraordinary circumstance of the property is the small lot size which prohibits the placement of a larger accessory structure. However the applicant will be allowed to place an accessory structure which does comply within the lot coverage requirements. This would allow an accessory structure of approximately 492 square feet.

#### **Background**

The following is a brief summary of the background information we have on file:

- Per assessing records the parcel has an existing single family dwelling (1,915 square feet) built in 1971.
- See Real Estate Summary and Record Card.

#### **Summary**

The proposed project is to construct a 30' X 40' detached accessory building on the property. The area that the applicant has chosen to place that detached accessory building is within the rear yard setback and will require a rear yard setback variance.