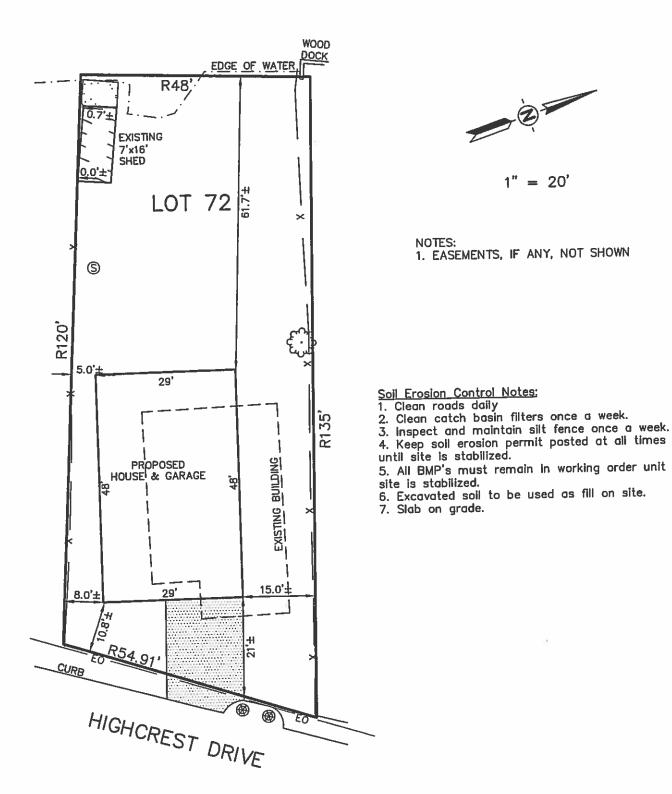

#### **Summary**

The proposed project is to construct a 30' X 40' detached accessory building on the property. The area that the applicant has chosen to place that detached accessory building is within the rear yard setback and will require a rear yard setback variance.

#### **Summary of Findings**

Please note that in order for a variance to be approved it has to meet all of the standards in 25.05.03.

The following are findings based upon the presented materials.

**Practical Difficulty/Substantial Justice**: Strict compliance with the rear yard setback may prevent the applicant from constructing the detached accessory building. According to estimation there is a distance of approximately 92' between the northern property line and the septic field. Assuming a 10' separation from the septic field and a 60' rear yard setback this would leave approximately 22' of area available for a detached accessory building. This would not be sufficient to place the maximum sized detached accessory building in this location. Despite this we attempt to encourage the applicant to conform to the standards of the ordinance to the best of their ability. That being said it appears there is room for the applicant to move the detached accessory building toward the septic field to reduce the variance needed.

**Extraordinary Circumstances:** The extraordinary circumstance of the property is the limited size of the rear yard due to existing location of the house and that the lot is a corner lot. The need for the variance is not created by the applicant, but is due to the location of the house on the lot and the limited size of the rear yard due to the lot being a corner lot.