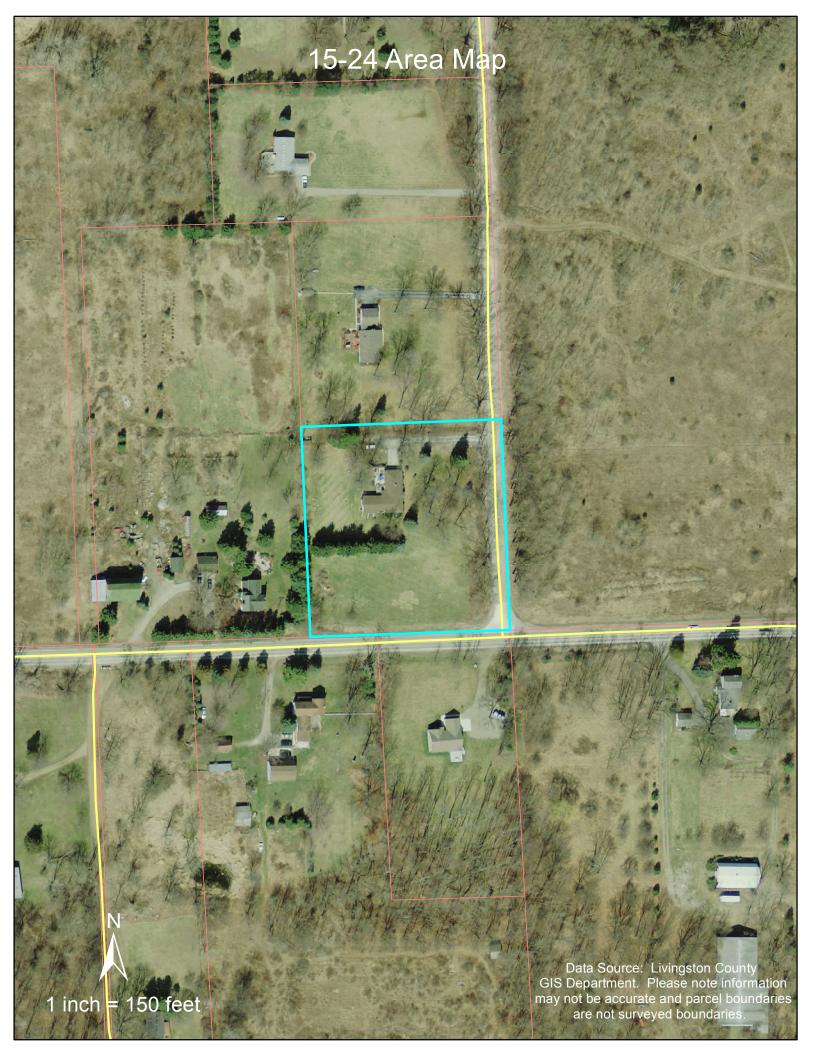

# 300 ft. Buffer for Noticing

Variance Case #15-23

Applicant: Lyn Hewitt

Parcel: 4711-09-201-066

Meeting Date: August 18, 2015

0.03 0.04

00.005.01 0.02

# ZONING BOARD OF APPEALS August 18, 2015

**CASE #15-24** 

PROPERTY LOCATION: 3990 Beattie Rd.

**PETITIONER:** Erich Pearch

**ZONING:** CE (Country Estate)

WELL AND SEPTIC INFO: Septic, Well

PETITIONERS REQUEST: A rear yard setback variance to construct a detached accessory

#### STAFF REPORT

File Number: ZBA#15-24

Site Address: 3990 Beattie Rd

Parcel Number: 4711-19-300-005

Parcel Size: 2.33 Acres

**Applicant:** Erich Pearch

Property Owner: Erich & Gardenia Pearch, 3990 Beattie Rd, Howell, MI 48843