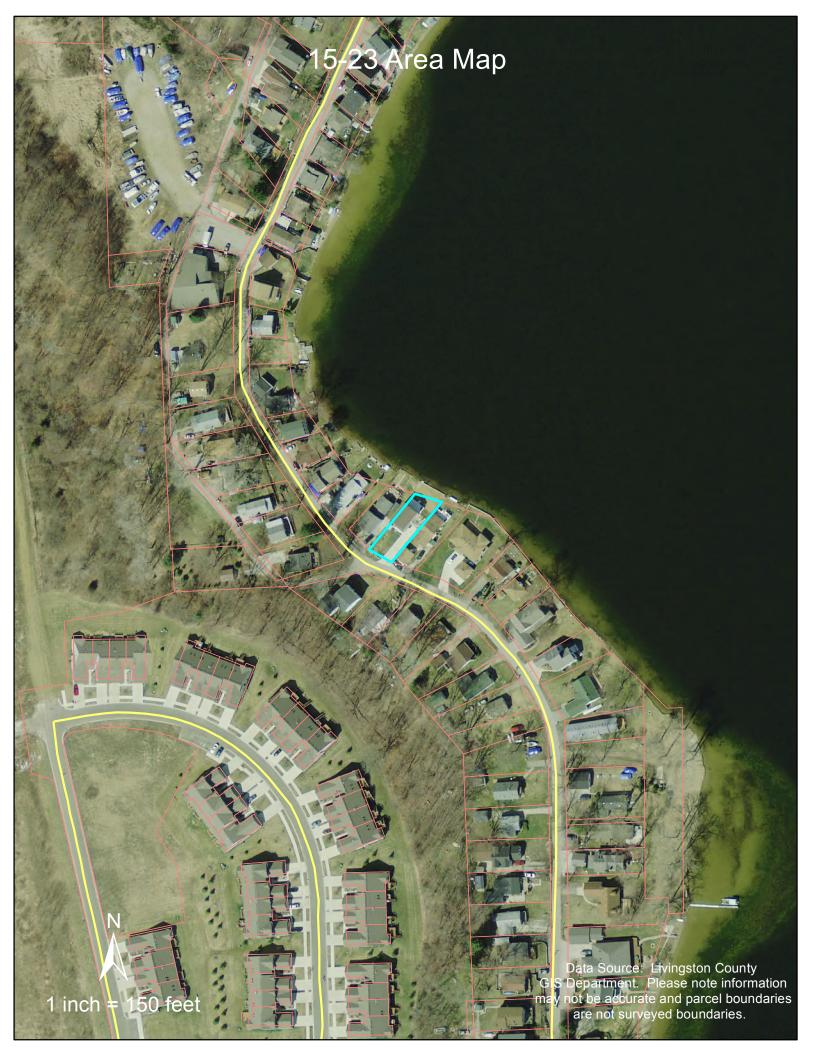

# **ZONING BOARD OF APPEALS**

August 18, 2015 <u>CASE #15-23</u>

**PROPERTY LOCATION:** 837 Sunrise Park

PETITIONER: PLS Investments/Lyn Hewitt

**ZONING:** LRR (Lake Resort Residential)

WELL AND SEPTIC INFO: Sewer, Well

#### STAFF REPORT

File Number: ZBA#15-23

Site Address: 837 Sunrise Park

Parcel Number: 4711-09-201-066

Parcel Size: 0.114 Acres

Applicant: PLS Investments/Lyn Hewitt

Property Owner: PLS Investments LLC, 262909 E. Huron River Dr., Flat Rock, MI 48134