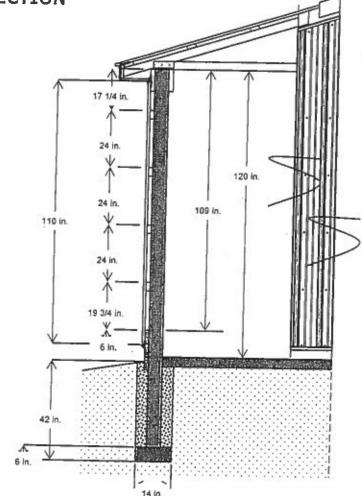

#### SPECIFICATIONS FOR 30' X 40' X 10' POST FRAME PACKAGE:

- MATERIAL PACKAGE
  - Pre-Engineered Wood Trusses (4/12 Pitch, 4' O/C)
  - 4 x 6 Treated Eave Posts (8' O/C)
  - 4 x 6 Treated Gable Posts (10' O/C)
  - 6 x 6 Treated Corner Posts
  - 2 x 6 Treated Center Match Skirt Boards (3 Rows)
  - 2 x 4 Wall Girts (24" O/C) and Roof Purlins (24" O/C)
  - 2 x 10 Top Girt Exterior With A 1.75 x 9.25 Top Girt Interior
  - Regal White ultra 2000 steel Steel Siding w/ 45 -Year Paint Warran
  - Regal White ultra 2000 steel Steel Roof w/ 45 -Year Paint Warranty
  - One Bag of Concrete Mix per Post Hole

# East SOUTH-SIDE-GABLE SIDE 1 WALL GIRT VIEW

"Zach Pearch

Estimate Number: 3320

6/2/2015"

**GABLE2 CROSS SECTION** 

ROOF LAYER 1: REGAL WHITE ULTRA 2000 STEEL STEEL PANEL 13 FT 0 IN

PURLINS: 2 X 4 #2 SPF-PREMIUM FASTENED LAYING FLAT SUB FACIA: 2 X 6 SPF-PREMIUM FACIA COVERING: ROLLEX WHITE 6 IN X 12 FT ALUMINUM FACIA UNDEREAVE: ROLLEX WHITE 12 IN X 12 FT ALUMINUM SOLID SOFFIT

CORNER POSTS: TREATED 6 X 6
INTERMEDIATE POSTS: TREATED 4 X 6 SPACING 8 FT
O.C.
EXTERIOR CARRIER: #2 SPF 2 X 10
INTERIOR CARRIER: LVL 1.75 X 9.25
EXTERIOR WALL GIRTS: #2 SPF-PREMIUM 2 X 4
WALL LAYER 1: REGAL WHITE ULTRA 2000 STEEL
STEEL PANEL 23 FT 0 IN