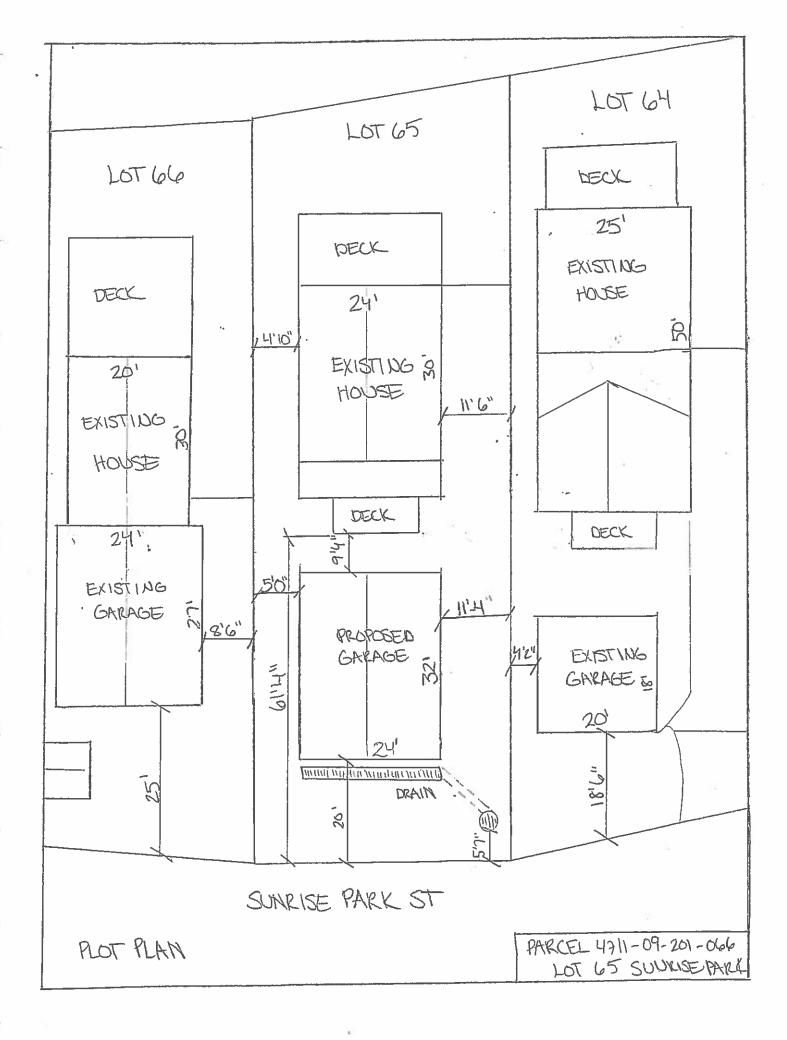

#### **Summary**

The proposed project is to construct a 24' X 32' detached accessory building on the property. The additional area of this detached accessory building would exceed the maximum lot coverage for the LRR zoning district of 35%. Due to the smaller lot size of the property the applicant has requested a variance from this requirement.

#### **Variance Requests**

The following are the various sections of the zoning ordinance that variances are being requested from:

Table 3.04.01: Required Maximum Lot Coverage: 35% Proposed Lot Coverage: 40.6%

**Extraordinary Circumstances:** The extraordinary circumstance of the property is the small lot size which prohibits the placement of a larger accessory structure. However the applicant will be allowed to place an accessory structure which does comply within the lot coverage requirements. This would allow an accessory structure of approximately 492 square feet.