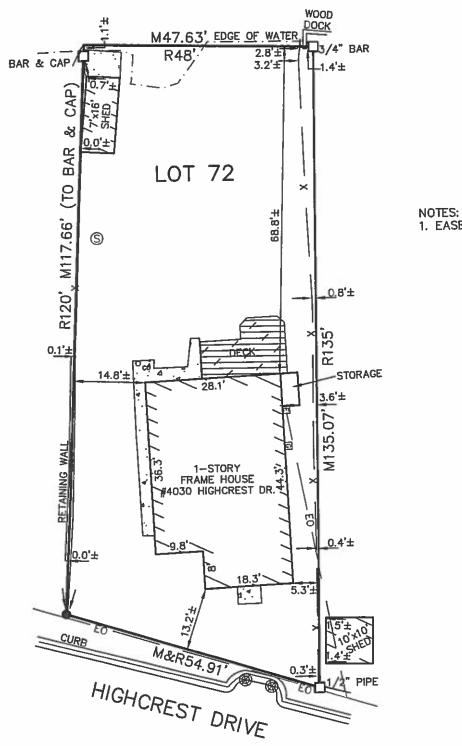

### LEGAL DESCRIPTION:

BEGINNING AT THE SOUTH 1/4 CORNER OF SECTION 19, T2N, R5E, GENOA TOWNSHIP, LIVINGSTON COUNTY, MICHIGAN; THENCE N89'48'30"W 310.53 FEET ALONG THE SOUTH LINE OF SAID SECTION 19 AND THE CENTER LINE OF COON LAKE ROAD; THENCE N00°26'00"W 330.00 FEET; THENCE S89'48'30"E 311.06 FEET TO A POINT ON THE NORTH—SOUTH 1/4 LINE OF SAID SECTION AND THE CENTER LINE OF BEATTIE ROAD; THENCE S00'20'30"E 330.00 FEET ALONG SAID 1/4 LINE AND CENTER LINE OF BEATTIE ROAD TO THE PLACE OF BEGINNING. BEING A PART OF THE SOUTHWEST 1/4 OF SECTION 19, T2N, R5E, GENOA TOWNSHIP, LIVINGSTON COUNTY, MICHIGAN CONTAINING 2.35 ACRES OF LAND, MORE OR LESS, BEING SUBJECT TO THE RIGHTS OF THE PUBLIC OVER THE SOUTHERLY 33.00 FEET THEREOF, AS IS OCCUPIED BY COON LAKE ROAO, ALSO BEING SUBJECT TO THE RIGHTS OF THE PUBLIC OVER THE EASTERLY 33.00 FEET THEREOF, AS IS OCCUPIED BY BEATTIE ROAD, ALSO BEING SUBJECT TO EASEMENTS AND RESTRICTIONS OF RECORD, IF ANY.

## SURVEYOR'S CERTIFICATE

I HEREBY CERTIFY THAT I HAVE SURVEYED AND MAPPED THE LAND HEREIN PLATTED AND/OR DESCRIBED ON 06/22/2015, AND THAT THE RATIO OF CLOSURE ON THE UNADJUSTED FIELD OBSERVATIONS OF SUCH SURVEY WAS 1/5,000 OR BETTER, AND THAT ALL OF THE REQUIREMENTS OF ACT NO. 132, P.A. 1970 (AS AMENDED) HAVE BEEN COMPLIED WITH. NOTE: BEARINGS ARE BASED ON A PREVIOUS SURVEY