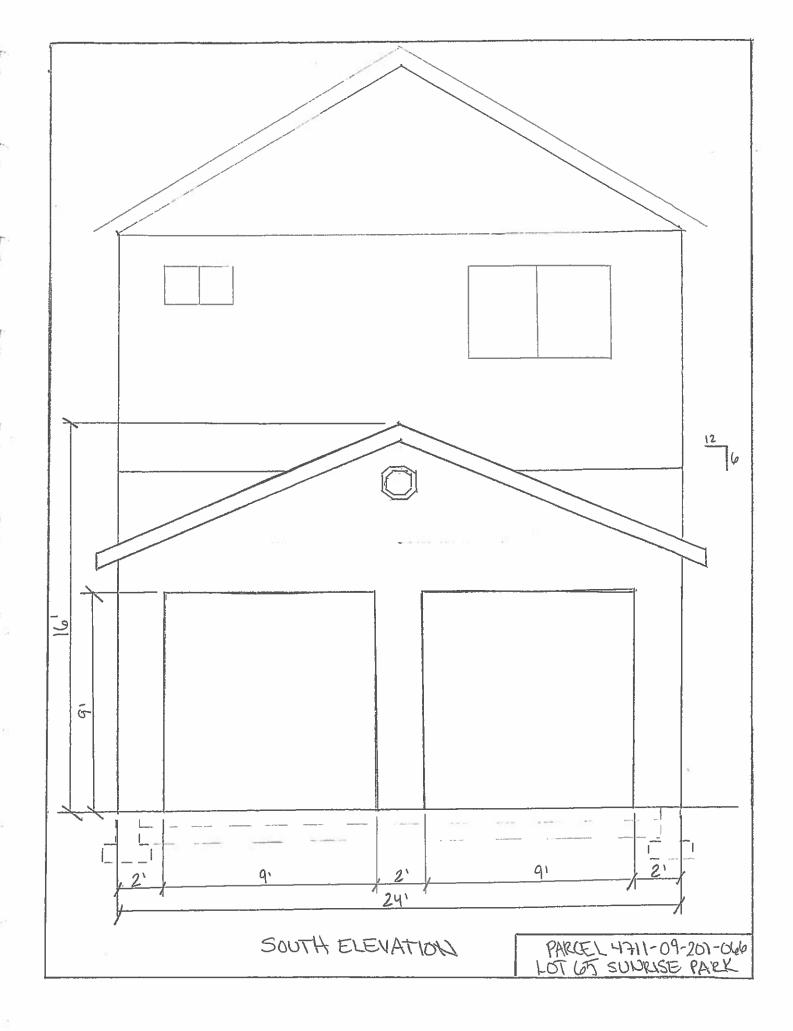

#### **Summary**

The proposed project is to construct a 24' X 32' detached accessory building on the property. The additional area of this detached accessory building would exceed the maximum lot coverage for the LRR zoning district of 35%. Due to the smaller lot size of the property the applicant has requested a variance from this requirement.