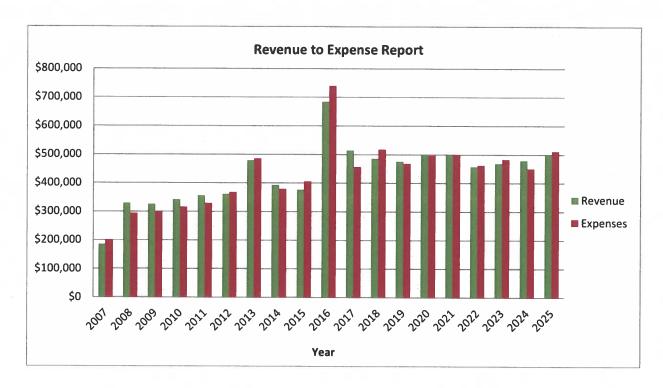

#### **Approval of Regular Agenda:**

- 3. Request for approval of amendments to the Fiscal Year 2024 Operating Budgets, approval of the Fiscal Year 2025 Operating Budgets and rate adjustments for the Oak Pointe Sewer System and the Oak Pointe Water System.
  - A. Consider amendments to the FY 2024 Operating Budget and approval of the 2025 Operating Budget for the Oak Pointe Water System.
  - B. Consider amendments to the FY 2024 Operating Budget and approval of the 2025 Operating Budget for the Oak Pointe Sewer System.
  - C. Consider approval of an increase for the Oak Pointe metered water charge from \$4.19 per 1,000 gallons to \$4.40 per 1,000 gallons; to increase for the Oak Pointe Sewer System metered sewer charge from \$6.89 per 1,000 gallons to \$7.58 per 1,000 gallons, increase the flat rate sewer charge from \$107.00 per quarter to \$117.70 per quarter, increase the grinder rate from \$50.00 per quarter to \$55.00 per quarter and set the minimum sewer bill from \$62.01 to \$68.22 for usage of 9,000 gallons per quarter or less. (roll call)
- 4. Request for approval of amendments to the Fiscal Year 2024 Operating Budget, approval of the Fiscal Year 2025 Operating Budget and rate adjustments for the Lake Edgewood Sewer System.
  - A. Consider amendments to the FY 2024 Operating Budget and approval of the FY 2025 Operating Budget for the Lake Edgewood Sewer System.
  - B. Consider approval of rate increases for the Lake Edgewood Sewer system to increase the metered sewer charge from \$7.45 per 1,000 gallons to \$7.60 per 1,000 gallons, to increase the flat rate sewer charge from \$145.66 per quarter to \$148.57 per quarter, and to set the minimum sewer bill from \$67.05 to \$68.40 for usage of 9,000 gallons per quarter or less. (roll call)