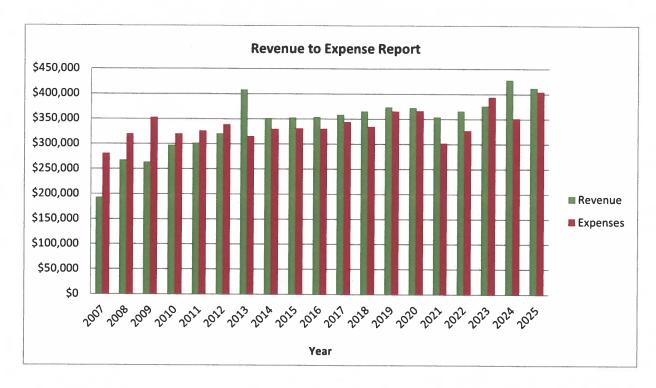

#### **Approval of Regular Agenda:**

- 3. Request for approval of amendments to the Fiscal Year 2024 Operating Budgets, approval of the Fiscal Year 2025 Operating Budgets and rate adjustments for the Oak Pointe Sewer System and the Oak Pointe Water System.
  - A. Consider amendments to the FY 2024 Operating Budget and approval of the 2025 Operating Budget for the Oak Pointe Water System.
  - B. Consider amendments to the FY 2024 Operating Budget and approval of the 2025 Operating Budget for the Oak Pointe Sewer System.
  - C. Consider approval of an increase for the Oak Pointe metered water charge from \$4.19 per 1,000 gallons to \$4.40 per 1,000 gallons; to increase for the Oak Pointe Sewer System metered sewer charge from \$6.89 per 1,000 gallons to \$7.58 per 1,000 gallons, increase the flat rate sewer charge from \$107.00 per quarter to \$117.70 per quarter, increase the grinder rate from \$50.00 per quarter to \$55.00 per quarter and set the minimum sewer bill from \$62.01 to \$68.22 for usage of 9,000 gallons per quarter or less. (roll call)
- 4. Request for approval of amendments to the Fiscal Year 2024 Operating Budget, approval of the Fiscal Year 2025 Operating Budget and rate adjustments for the Lake Edgewood Sewer System.
  - A. Consider amendments to the FY 2024 Operating Budget and approval of the FY 2025 Operating Budget for the Lake Edgewood Sewer System.
  - B. Consider approval of rate increases for the Lake Edgewood Sewer system to increase the metered sewer charge from \$7.45 per 1,000 gallons to \$7.60 per 1,000 gallons, to increase the flat rate sewer charge from \$145.66 per quarter to \$148.57 per quarter, and to set the minimum sewer bill from \$67.05 to \$68.40 for usage of 9,000 gallons per quarter or less. (roll call)