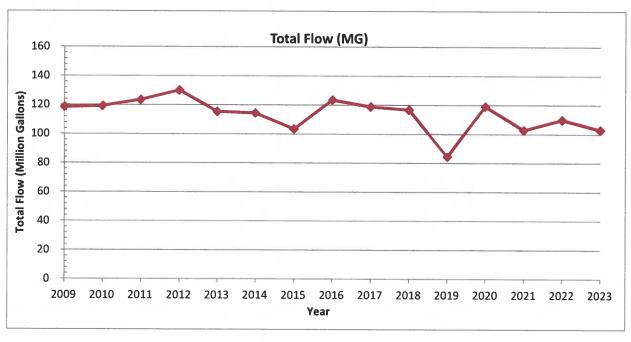

| 153,676                                                |                                                                            |

Rate, Flow and Financial Summary





### **Oak Pointe Water**





# **Oak Pointe Water**

| FY Year | Revenue   | Expenses  |
|---------|-----------|-----------|
| 2007    | \$184,646 | \$201,317 |
| 2008    | \$329,030 | \$294,254 |
| 2009    | \$325,338 | \$300,032 |
| 2010    | \$341,733 | \$316,051 |
| 2011    | \$355,884 | \$329,390 |
| 2012    | \$361,034 | \$367,885 |
| 2013    | \$479,124 | \$485,961 |
| 2014    | \$393,070 | \$379,267 |
| 2015    | \$376,249 | \$405,562 |
| 2016    | \$683,622 | \$739,442 |
| 2017    | \$513,888 | \$456,016 |
| 2018    | \$485,410 | \$517,420 |
| 2019    | \$475,327 | \$468,100 |
| 2020    | \$497,527 | \$497,260 |
| 2021    | \$501,056 | \$498,710 |
| 2022    | \$457,656 | \$462,958 |
| 2023    | \$468,859 | \$483,560 |
| 2024    | \$478,947 | \$450,708 |
| 2025    | \$500,792 | \$511,341 |

| Year | Metered<