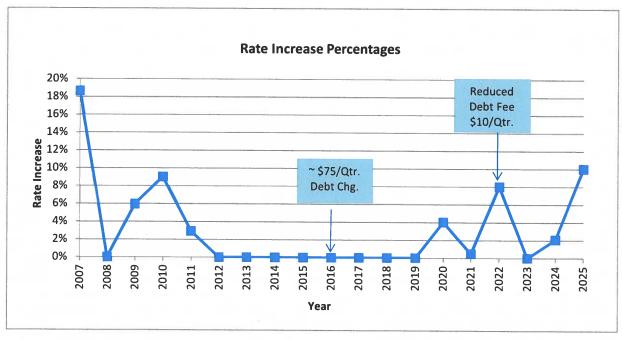

#### **Approval of Regular Agenda:**

- 3. Request for approval of amendments to the Fiscal Year 2024 Operating Budgets, approval of the Fiscal Year 2025 Operating Budgets and rate adjustments for the Oak Pointe Sewer System and the Oak Pointe Water System.
  - A. Consider amendments to the FY 2024 Operating Budget and approval of the 2025 Operating Budget for the Oak Pointe Water System.
  - B. Consider amendments to the FY 2024 Operating Budget and approval of the 2025 Operating Budget for the Oak Pointe Sewer System.
  - C. Consider approval of an increase for the Oak Pointe metered water charge from \$4.19 per 1,000 gallons to \$4.40 per 1,000 gallons; to increase for the Oak Pointe Sewer System metered sewer charge from \$6.89 per 1,000 gallons to \$7.58 per 1,000 gallons, increase the flat rate sewer charge from \$107.00 per quarter to \$117.70 per quarter, increase the grinder rate from \$50.00 per quarter to \$55.00 per quarter and set the minimum sewer bill from \$62.01 to \$68.22 for usage of 9,000 gallons per quarter or less. (roll call)
- 4. Request for approval of amendments to the Fiscal Year 2024 Operating Budget, approval of the Fiscal Year 2025 Operating Budget and rate adjustments for the Lake Edgewood Sewer System.
  - A. Consider amendments to the FY 2024 Operating Budget and approval of the FY 2025 Operating Budget for the Lake Edgewood Sewer System.
  - B. Consider approval of rate increases for the Lake Edgewood Sewer system to increase the metered sewer charge from \$7.45 per 1,000 gallons to \$7.60 per 1,000 gallons, to increase the flat rate sewer charge from \$145.66 per quarter to \$148.57 per quarter, and to set the minimum sewer bill from \$67.05 to \$68.40 for usage of 9,000 gallons per quarter or less. (roll call)