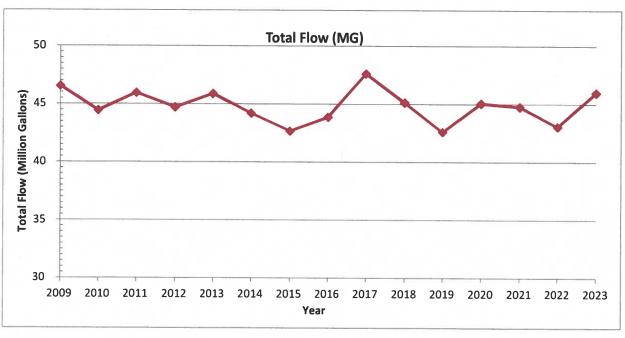

#### **Approval of Regular Agenda:**

- 3. Request for approval of amendments to the Fiscal Year 2024 Operating Budgets, approval of the Fiscal Year 2025 Operating Budgets and rate adjustments for the Oak Pointe Sewer System and the Oak Pointe Water System.
  - A. Consider amendments to the FY 2024 Operating Budget and approval of the 2025 Operating Budget for the Oak Pointe Water System.
  - B. Consider amendments to the FY 2024 Operating Budget and approval of the 2025 Operating Budget for the Oak Pointe Sewer System.
  - C. Consider approval of an increase for the Oak Pointe metered water charge from \$4.19 per 1,000 gallons to \$4.40 per 1,000 gallons; to increase for the Oak Pointe Sewer System metered sewer charge from \$6.89 per 1,000 gallons to \$7.58 per 1,000 gallons, increase the flat rate sewer charge from \$107.00 per quarter to \$117.70 per quarter, increase the grinder rate from \$50.00 per quarter to \$55.00 per quarter and set the minimum sewer bill from \$62.01 to \$68.22 for usage of 9,000 gallons per quarter or less. (roll call)
- 4. Request for approval of amendments to the Fiscal Year 2024 Operating Budget, approval of the Fiscal Year 2025 Operating Budget and rate adjustments for the Lake Edgewood Sewer System.
  - A. Consider amendments to the FY 2024 Operating Budget and approval of the FY 2025 Operating Budget for the Lake Edgewood Sewer System.
  - B. Consider approval of rate increases for the Lake Edgewood Sewer system to increase the metered sewer charge from \$7.45 per 1,000 gallons to \$7.60 per 1,000 gallons, to increase the flat rate sewer charge from \$145.66 per quarter to \$148.57 per quarter, and to set the minimum sewer bill from \$67.05 to \$68.40 for usage of 9,000 gallons per quarter or less. (roll call)