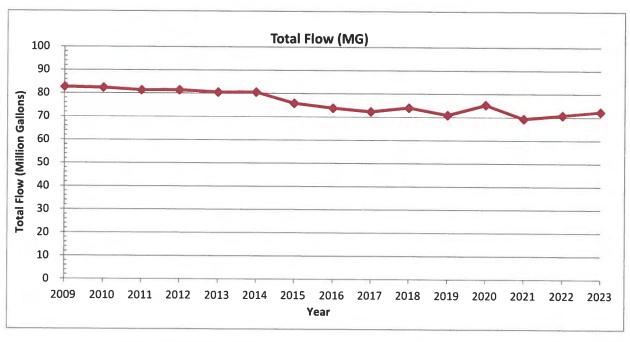

#### **Approval of Regular Agenda:**

- 3. Request for approval of amendments to the Fiscal Year 2024 Operating Budgets, approval of the Fiscal Year 2025 Operating Budgets and rate adjustments for the Oak Pointe Sewer System and the Oak Pointe Water System.
  - A. Consider amendments to the FY 2024 Operating Budget and approval of the 2025 Operating Budget for the Oak Pointe Water System.
  - B. Consider amendments to the FY 2024 Operating Budget and approval of the 2025 Operating Budget for the Oak Pointe Sewer System.
  - C. Consider approval of an increase for the Oak Pointe metered water charge from \$4.19 per 1,000 gallons to \$4.40 per 1,000 gallons; to increase for the Oak Pointe Sewer System metered sewer charge from \$6.89 per 1,000 gallons to \$7.58 per 1,000 gallons, increase the flat rate sewer charge from \$107.00 per quarter to \$117.70 per quarter, increase the grinder rate from \$50.00 per quarter to \$55.00 per quarter and set the minimum sewer bill from \$62.01 to \$68.22 for usage of 9,000 gallons per quarter or less. (roll call)
- 4. Request for approval of amendments to the Fiscal Year 2024 Operating Budget, approval of the Fiscal Year 2025 Operating Budget and rate adjustments for the Lake Edgewood Sewer System.
  - A. Consider amendments to the FY 2024 Operating Budget and approval of the FY 2025 Operating Budget for the Lake Edgewood Sewer System.
  - B. Consider approval of rate increases for the Lake Edgewood Sewer system to increase the metered sewer charge from \$7.45 per 1,000 gallons to \$7.60 per 1,000 gallons, to increase the flat rate sewer charge from \$145.66 per quarter to \$148.57 per quarter, and to set the minimum sewer bill from \$67.05 to \$68.40 for usage of 9,000 gallons per quarter or less. (roll call)