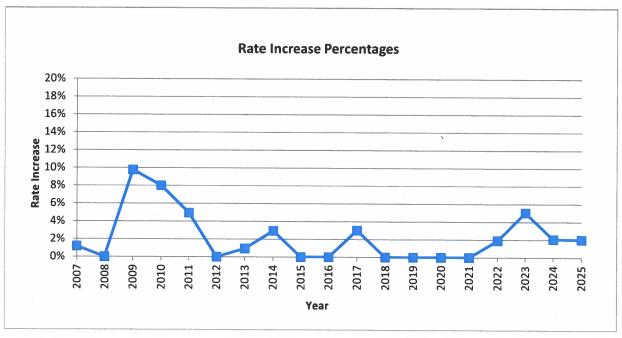

#### **Approval of Regular Agenda:**

- 3. Request for approval of amendments to the Fiscal Year 2024 Operating Budgets, approval of the Fiscal Year 2025 Operating Budgets and rate adjustments for the Oak Pointe Sewer System and the Oak Pointe Water System.
  - A. Consider amendments to the FY 2024 Operating Budget and approval of the 2025 Operating Budget for the Oak Pointe Water System.
  - B. Consider amendments to the FY 2024 Operating Budget and approval of the 2025 Operating Budget for the Oak Pointe Sewer System.
  - C. Consider approval of an increase for the Oak Pointe metered water charge from \$4.19 per 1,000 gallons to \$4.40 per 1,000 gallons; to increase for the Oak Pointe Sewer System metered sewer charge from \$6.89 per 1,000 gallons to \$7.58 per 1,000 gallons, increase the flat rate sewer charge from \$107.00 per quarter to \$117.70 per quarter, increase the grinder rate from \$50.00 per quarter to \$55.00 per quarter and set the minimum sewer bill from \$62.01 to \$68.22 for usage of 9,000 gallons per quarter or less. (roll call)
- 4. Request for approval of amendments to the Fiscal Year 2024 Operating Budget, approval of the Fiscal Year 2025 Operating Budget and rate adjustments for the Lake Edgewood Sewer System.
  - A. Consider amendments to the FY 2024 Operating Budget and approval of the FY 2025 Operating Budget for the Lake Edgewood Sewer System.
  - B. Consider approval of rate increases for the Lake Edgewood Sewer system to increase the metered sewer charge from \$7.45 per 1,000 gallons to \$7.60 per 1,000 gallons, to increase the flat rate sewer charge from \$145.66 per quarter to \$148.57 per quarter, and to set the minimum sewer bill from \$67.05 to \$68.40 for usage of 9,000 gallons per quarter or less. (roll call)