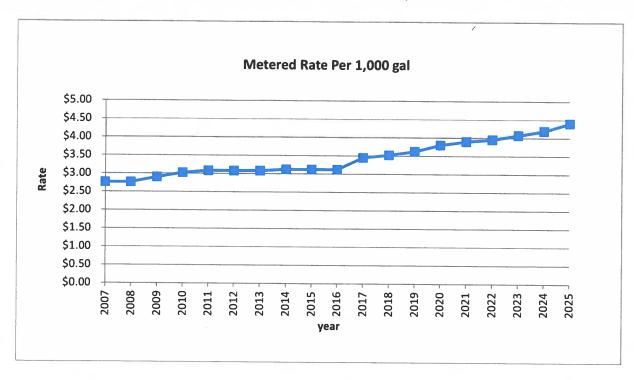

#### **Approval of Regular Agenda:**

- 3. Request for approval of amendments to the Fiscal Year 2024 Operating Budgets, approval of the Fiscal Year 2025 Operating Budgets and rate adjustments for the Oak Pointe Sewer System and the Oak Pointe Water System.
  - A. Consider amendments to the FY 2024 Operating Budget and approval of the 2025 Operating Budget for the Oak Pointe Water System.
  - B. Consider amendments to the FY 2024 Operating Budget and approval of the 2025 Operating Budget for the Oak Pointe Sewer System.
  - C. Consider approval of an increase for the Oak Pointe metered water charge from \$4.19 per 1,000 gallons to \$4.40 per 1,000 gallons; to increase for the Oak Pointe Sewer System metered sewer charge from \$6.89 per 1,000 gallons to \$7.58 per 1,000 gallons, increase the flat rate sewer charge from \$107.00 per quarter to \$117.70 per quarter, increase the grinder rate from \$50.00 per quarter to \$55.00 per quarter and set the minimum sewer bill from \$62.01 to \$68.22 for usage of 9,000 gallons per quarter or less. (roll call)
- 4. Request for approval of amendments to the Fiscal Year 2024 Operating Budget, approval of the Fiscal Year 2025 Operating Budget and rate adjustments for the Lake Edgewood Sewer System.
  - A. Consider amendments to the FY 2024 Operating Budget and approval of the FY 2025 Operating Budget for the Lake Edgewood Sewer System.
  - B. Consider approval of rate increases for the Lake Edgewood Sewer system to increase the metered sewer charge from \$7.45 per 1,000 gallons to \$7.60 per 1,000 gallons, to increase the flat rate sewer charge from \$145.66 per quarter to \$148.57 per quarter, and to set the minimum sewer bill from \$67.05 to \$68.40 for usage of 9,000 gallons per quarter or less. (roll call)