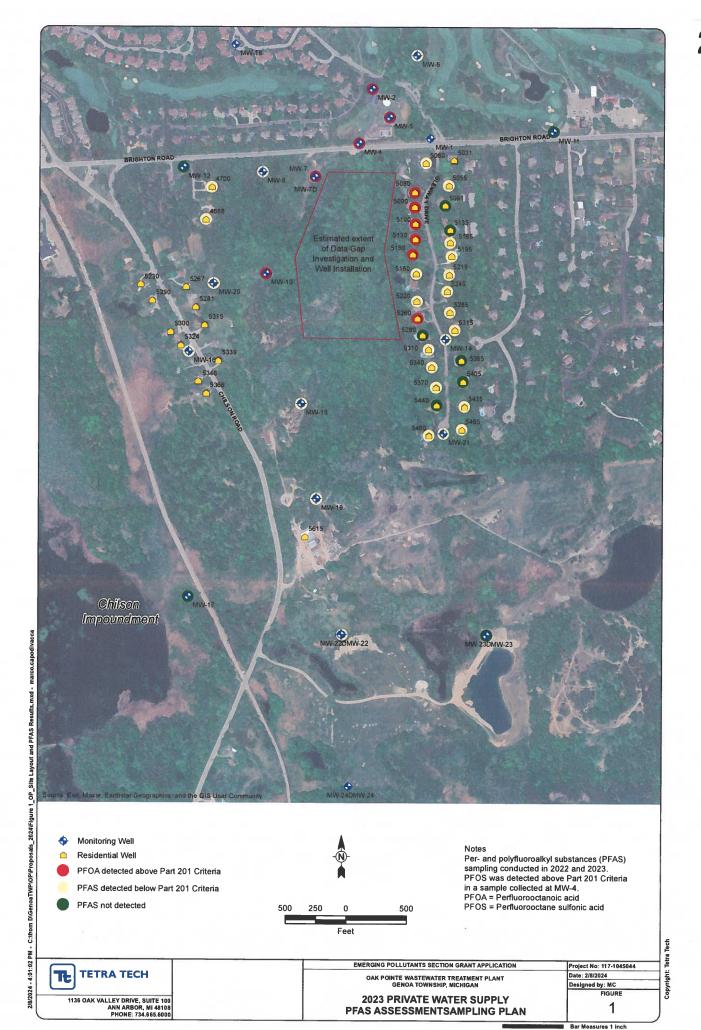

#### **Approval of Regular Agenda:**

- 3. Request for approval of amendments to the Fiscal Year 2024 Operating Budgets, approval of the Fiscal Year 2025 Operating Budgets and rate adjustments for the Oak Pointe Sewer System and the Oak Pointe Water System.
  - A. Consider amendments to the FY 2024 Operating Budget and approval of the 2025 Operating Budget for the Oak Pointe Water System.
  - B. Consider amendments to the FY 2024 Operating Budget and approval of the 2025 Operating Budget for the Oak Pointe Sewer System.
  - C. Consider approval of an increase for the Oak Pointe metered water charge from \$4.19 per 1,000 gallons to \$4.40 per 1,000 gallons; to increase for the Oak Pointe Sewer System metered sewer charge from \$6.89 per 1,000 gallons to \$7.58 per 1,000 gallons, increase the flat rate sewer charge from \$107.00 per quarter to \$117.70 per quarter, increase the grinder rate from \$50.00 per quarter to \$55.00 per quarter and set the minimum sewer bill from \$62.01 to \$68.22 for usage of 9,000 gallons per quarter or less. (roll call)
- 4. Request for approval of amendments to the Fiscal Year 2024 Operating Budget, approval of the Fiscal Year 2025 Operating Budget and rate adjustments for the Lake Edgewood Sewer System.
  - A. Consider amendments to the FY 2024 Operating Budget and approval of the FY 2025 Operating Budget for the Lake Edgewood Sewer System.
  - B. Consider approval of rate increases for the Lake Edgewood Sewer system to increase the metered sewer charge from \$7.45 per 1,000 gallons to \$7.60 per 1,000 gallons, to increase the flat rate sewer charge from \$145.66 per quarter to \$148.57 per quarter, and to set the minimum sewer bill from \$67.05 to \$68.40 for usage of 9,000 gallons per quarter or less. (roll call)