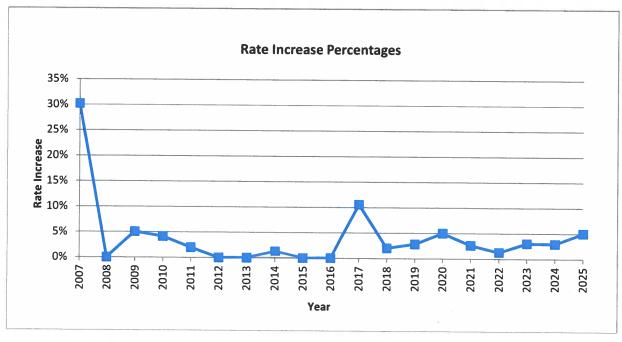

#### **Approval of Regular Agenda:**

- 3. Request for approval of amendments to the Fiscal Year 2024 Operating Budgets, approval of the Fiscal Year 2025 Operating Budgets and rate adjustments for the Oak Pointe Sewer System and the Oak Pointe Water System.
  - A. Consider amendments to the FY 2024 Operating Budget and approval of the 2025 Operating Budget for the Oak Pointe Water System.
  - B. Consider amendments to the FY 2024 Operating Budget and approval of the 2025 Operating Budget for the Oak Pointe Sewer System.
  - C. Consider approval of an increase for the Oak Pointe metered water charge from \$4.19 per 1,000 gallons to \$4.40 per 1,000 gallons; to increase for the Oak Pointe Sewer System metered sewer charge from \$6.89 per 1,000 gallons to \$7.58 per 1,000 gallons, increase the flat rate sewer charge from \$107.00 per quarter to \$117.70 per quarter, increase the grinder rate from \$50.00 per quarter to \$55.00 per quarter and set the minimum sewer bill from \$62.01 to \$68.22 for usage of 9,000 gallons per quarter or less. (roll call)
- 4. Request for approval of amendments to the Fiscal Year 2024 Operating Budget, approval of the Fiscal Year 2025 Operating Budget and rate adjustments for the Lake Edgewood Sewer System.
  - A. Consider amendments to the FY 2024 Operating Budget and approval of the FY 2025 Operating Budget for the Lake Edgewood Sewer System.
  - B. Consider approval of rate increases for the Lake Edgewood Sewer system to increase the metered sewer charge from \$7.45 per 1,000 gallons to \$7.60 per 1,000 gallons, to increase the flat rate sewer charge from \$145.66 per quarter to \$148.57 per quarter, and to set the minimum sewer bill from \$67.05 to \$68.40 for usage of 9,000 gallons per quarter or less. (roll call)