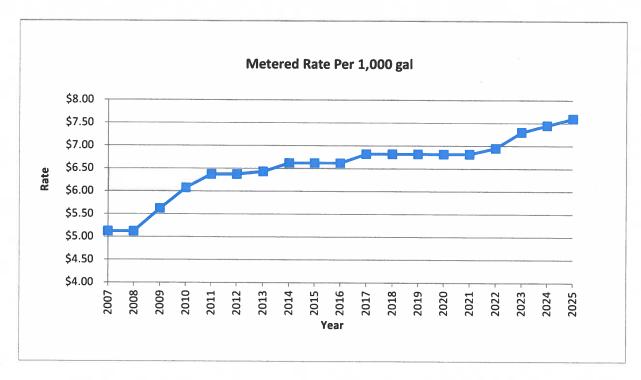

#### **Approval of Regular Agenda:**

- 3. Request for approval of amendments to the Fiscal Year 2024 Operating Budgets, approval of the Fiscal Year 2025 Operating Budgets and rate adjustments for the Oak Pointe Sewer System and the Oak Pointe Water System.
  - A. Consider amendments to the FY 2024 Operating Budget and approval of the 2025 Operating Budget for the Oak Pointe Water System.
  - B. Consider amendments to the FY 2024 Operating Budget and approval of the 2025 Operating Budget for the Oak Pointe Sewer System.
  - C. Consider approval of an increase for the Oak Pointe metered water charge from \$4.19 per 1,000 gallons to \$4.40 per 1,000 gallons; to increase for the Oak Pointe Sewer System metered sewer charge from \$6.89 per 1,000 gallons to \$7.58 per 1,000 gallons, increase the flat rate sewer charge from \$107.00 per quarter to \$117.70 per quarter, increase the grinder rate from \$50.00 per quarter to \$55.00 per quarter and set the minimum sewer bill from \$62.01 to \$68.22 for usage of 9,000 gallons per quarter or less. (roll call)
- 4. Request for approval of amendments to the Fiscal Year 2024 Operating Budget, approval of the Fiscal Year 2025 Operating Budget and rate adjustments for the Lake Edgewood Sewer System.
  - A. Consider amendments to the FY 2024 Operating Budget and approval of the FY 2025 Operating Budget for the Lake Edgewood Sewer System.
  - B. Consider approval of rate increases for the Lake Edgewood Sewer system to increase the metered sewer charge from \$7.45 per 1,000 gallons to \$7.60 per 1,000 gallons, to increase the flat rate sewer charge from \$145.66 per quarter to \$148.57 per quarter, and to set the minimum sewer bill from \$67.05 to \$68.40 for usage of 9,000 gallons per quarter or less. (roll call)