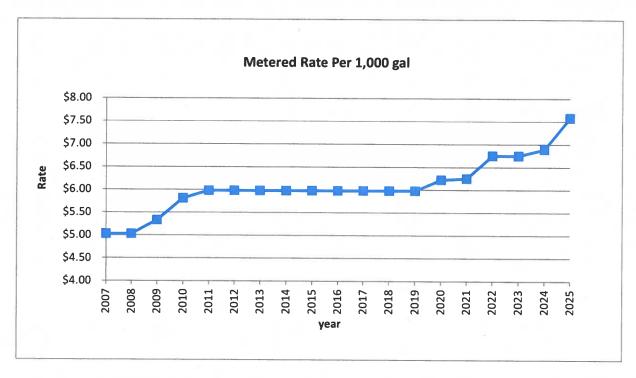

#### **Approval of Regular Agenda:**

- 3. Request for approval of amendments to the Fiscal Year 2024 Operating Budgets, approval of the Fiscal Year 2025 Operating Budgets and rate adjustments for the Oak Pointe Sewer System and the Oak Pointe Water System.
  - A. Consider amendments to the FY 2024 Operating Budget and approval of the 2025 Operating Budget for the Oak Pointe Water System.
  - B. Consider amendments to the FY 2024 Operating Budget and approval of the 2025 Operating Budget for the Oak Pointe Sewer System.
  - C. Consider approval of an increase for the Oak Pointe metered water charge from \$4.19 per 1,000 gallons to \$4.40 per 1,000 gallons; to increase for the Oak Pointe Sewer System metered sewer charge from \$6.89 per 1,000 gallons to \$7.58 per 1,000 gallons, increase the flat rate sewer charge from \$107.00 per quarter to \$117.70 per quarter, increase the grinder rate from \$50.00 per quarter to \$55.00 per quarter and set the minimum sewer bill from \$62.01 to \$68.22 for usage of 9,000 gallons per quarter or less. (roll call)
- 4. Request for approval of amendments to the Fiscal Year 2024 Operating Budget, approval of the Fiscal Year 2025 Operating Budget and rate adjustments for the Lake Edgewood Sewer System.
  - A. Consider amendments to the FY 2024 Operating Budget and approval of the FY 2025 Operating Budget for the Lake Edgewood Sewer System.
  - B. Consider approval of rate increases for the Lake Edgewood Sewer system to increase the metered sewer charge from \$7.45 per 1,000 gallons to \$7.60 per 1,000 gallons, to increase the flat rate sewer charge from \$145.66 per quarter to \$148.57 per quarter, and to set the minimum sewer bill from \$67.05 to \$68.40 for usage of 9,000 gallons per quarter or less. (roll call)