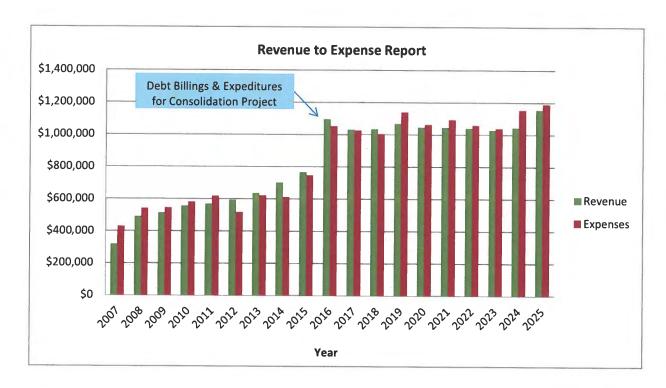

#### **Approval of Regular Agenda:**

- 3. Request for approval of amendments to the Fiscal Year 2024 Operating Budgets, approval of the Fiscal Year 2025 Operating Budgets and rate adjustments for the Oak Pointe Sewer System and the Oak Pointe Water System.
  - A. Consider amendments to the FY 2024 Operating Budget and approval of the 2025 Operating Budget for the Oak Pointe Water System.
  - B. Consider amendments to the FY 2024 Operating Budget and approval of the 2025 Operating Budget for the Oak Pointe Sewer System.
  - C. Consider approval of an increase for the Oak Pointe metered water charge from \$4.19 per 1,000 gallons to \$4.40 per 1,000 gallons; to increase for the Oak Pointe Sewer System metered sewer charge from \$6.89 per 1,000 gallons to \$7.58 per 1,000 gallons, increase the flat rate sewer charge from \$107.00 per quarter to \$117.70 per quarter, increase the grinder rate from \$50.00 per quarter to \$55.00 per quarter and set the minimum sewer bill from \$62.01 to \$68.22 for usage of 9,000 gallons per quarter or less. (roll call)
- 4. Request for approval of amendments to the Fiscal Year 2024 Operating Budget, approval of the Fiscal Year 2025 Operating Budget and rate adjustments for the Lake Edgewood Sewer System.
  - A. Consider amendments to the FY 2024 Operating Budget and approval of the FY 2025 Operating Budget for the Lake Edgewood Sewer System.
  - B. Consider approval of rate increases for the Lake Edgewood Sewer system to increase the metered sewer charge from \$7.45 per 1,000 gallons to \$7.60 per 1,000 gallons, to increase the flat rate sewer charge from \$145.66 per quarter to \$148.57 per quarter, and to set the minimum sewer bill from \$67.05 to \$68.40 for usage of 9,000 gallons per quarter or less. (roll call)