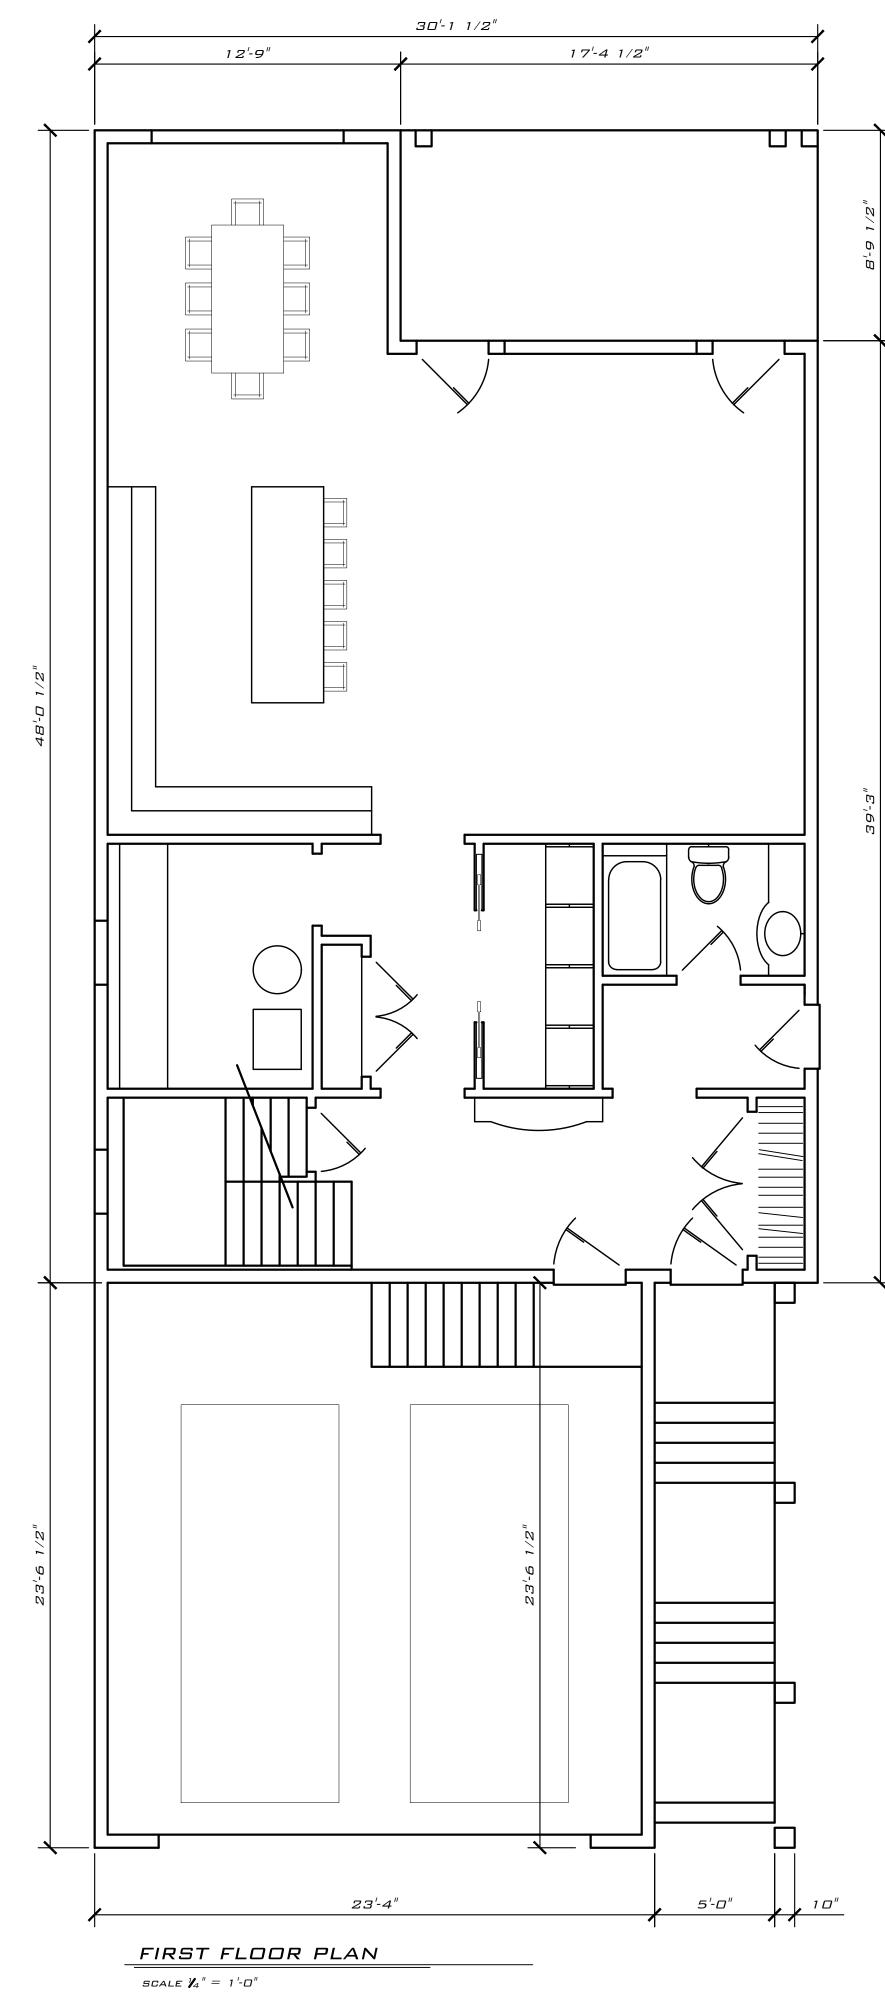

The property is nonconforming due to deficient lot width (approximately 40') and area (7,792 SF). The existing residence is also nonconforming due to deficient shoreline and both side yard setbacks.

The proposal entails demolition of the residence down to the existing first floor, with new construction matching the existing shoreline and side yard setbacks, as well as an extended attached garage that encroaches into the required street front setback.

Given the nature of the project to expand the existing residence with 3 established nonconforming setbacks, the project necessitates 4 dimensional variances from Section 3.04.01 for the following:

- A street front yard setback of 18'-10" (where a minimum of 35' is required);
- A side yard setback of 4'-4" to match the existing residence (where a minimum of 10' is required);
- A side yard setback of 6'-10" to match the existing residence (where a minimum of 10' is required); and
- A shoreline setback of 55'-9" to match the existing residence (where a minimum of 56.5' is required).