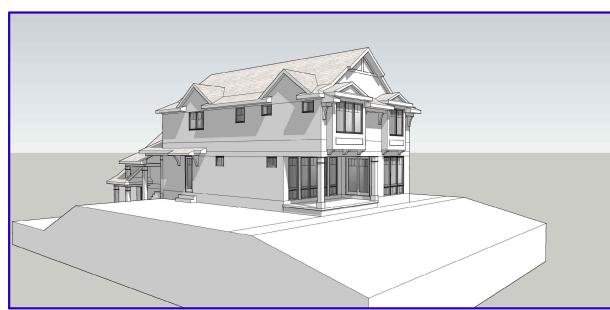

- 1. 23-23...A request by Fred and Lauren Bodnar, 4071 Homestead Drive, for front, side, and waterfront yard setback variances and any other variance deemed necessary by the Zoning Board of Appeals to construct a new home.
- 2. 23-24...A request by Larry White, 4489 Oak Pointe Drive, for a waterfront yard setback variance and a variance to allow a detached accessory structure on a parcel without a principal structure and any other variance deemed necessary by the Zoning Board of Appeals to allow an existing illegal nonconforming structure.

Our request for lakeside and sideyard setbacks is simply to recognize the existing conditions of our home as she currently sits. We are proposing to dismantle the house down to the first floor deck and rebuild.

Our request for the frontyard variance is intended to overcome the safety issue presented by the upward slope of the land from the street to the front edge of the exsiting home. An attached garage allows us to manage the sloping land in a safe and controlled manner, and is in keeping with the nature of of neighbor's homes, almost all of which have attched garages. Our request will result in a garage that allows for two cars to be parked outside the garage, on a flat driveway, and still maintain a safe distance to Homestead Drive. Our request still places our garage further from the street than our neighbors located at 4121 Homestead: 17.5°, 4093 Homestead: 11.4°, and 4089 Homestead: 13.6°

The property presents us with extraordinary circumstances, we are simply trying to manage those conditions as our neighbors have. The property slopes upward from the street level 6'-10" to the front of the existing home. We are desperate to manage that condition as described by the plans and sketches before you. The site conditions were certainly not created by the applicant.