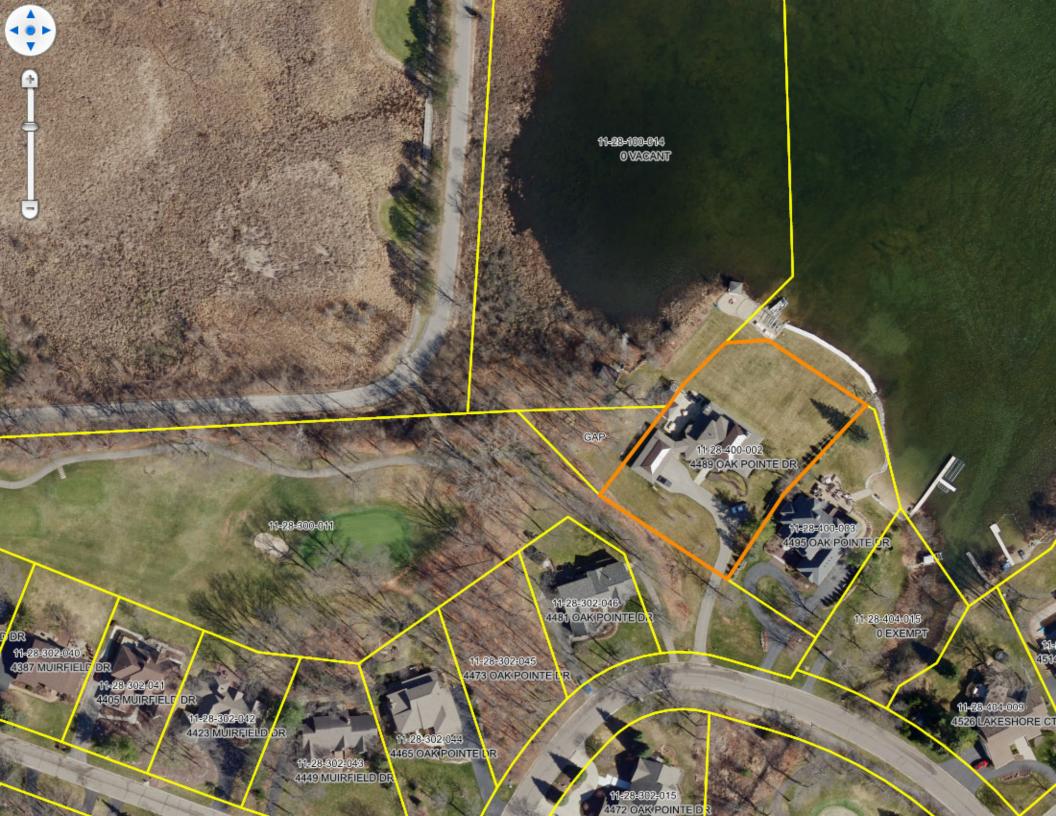

August 11, 2023

Zoning Board of Appeals Genoa Township 2911 Dorr Road Brighton, Michigan 48116

| <b>Attention:</b> | Amy Ruthig, Planning Director                                                |
|-------------------|------------------------------------------------------------------------------|
| <b>Subject:</b>   | 4489 Oak Pointe Drive – Dimensional Variance Review                          |
| <b>Location:</b>  | 4499 Oak Pointe Drive – waterfront lot on the north side of Oak Pointe Drive |
| Zoning:           | LRR Lakeshore Resort Residential District                                    |

#### Dear Board Members:

At the Township's request, we have reviewed the materials submitted seeking a dimensional variance to retain an accessory structure (gazebo) along the shoreline at 4489 Oak Pointe Drive.

Aerial view of site and surroundings prior to construction of current home (looking north)

Genoa Township ZBA 4489 Oak Pointe Drive Dimensional Variance Review Page 3

**4. Impact on Surrounding Neighborhood.** The submittal references other accessory structures with reduced shoreline setbacks; however, we are unable to clearly locate them on aerial photos.

Furthermore, while there may be other structures that encroach into the required setback, it is unlikely that accessory structures overhanging the shoreline is commonplace.

Should you have any questions concerning this matter, please do not hesitate to contact our office.