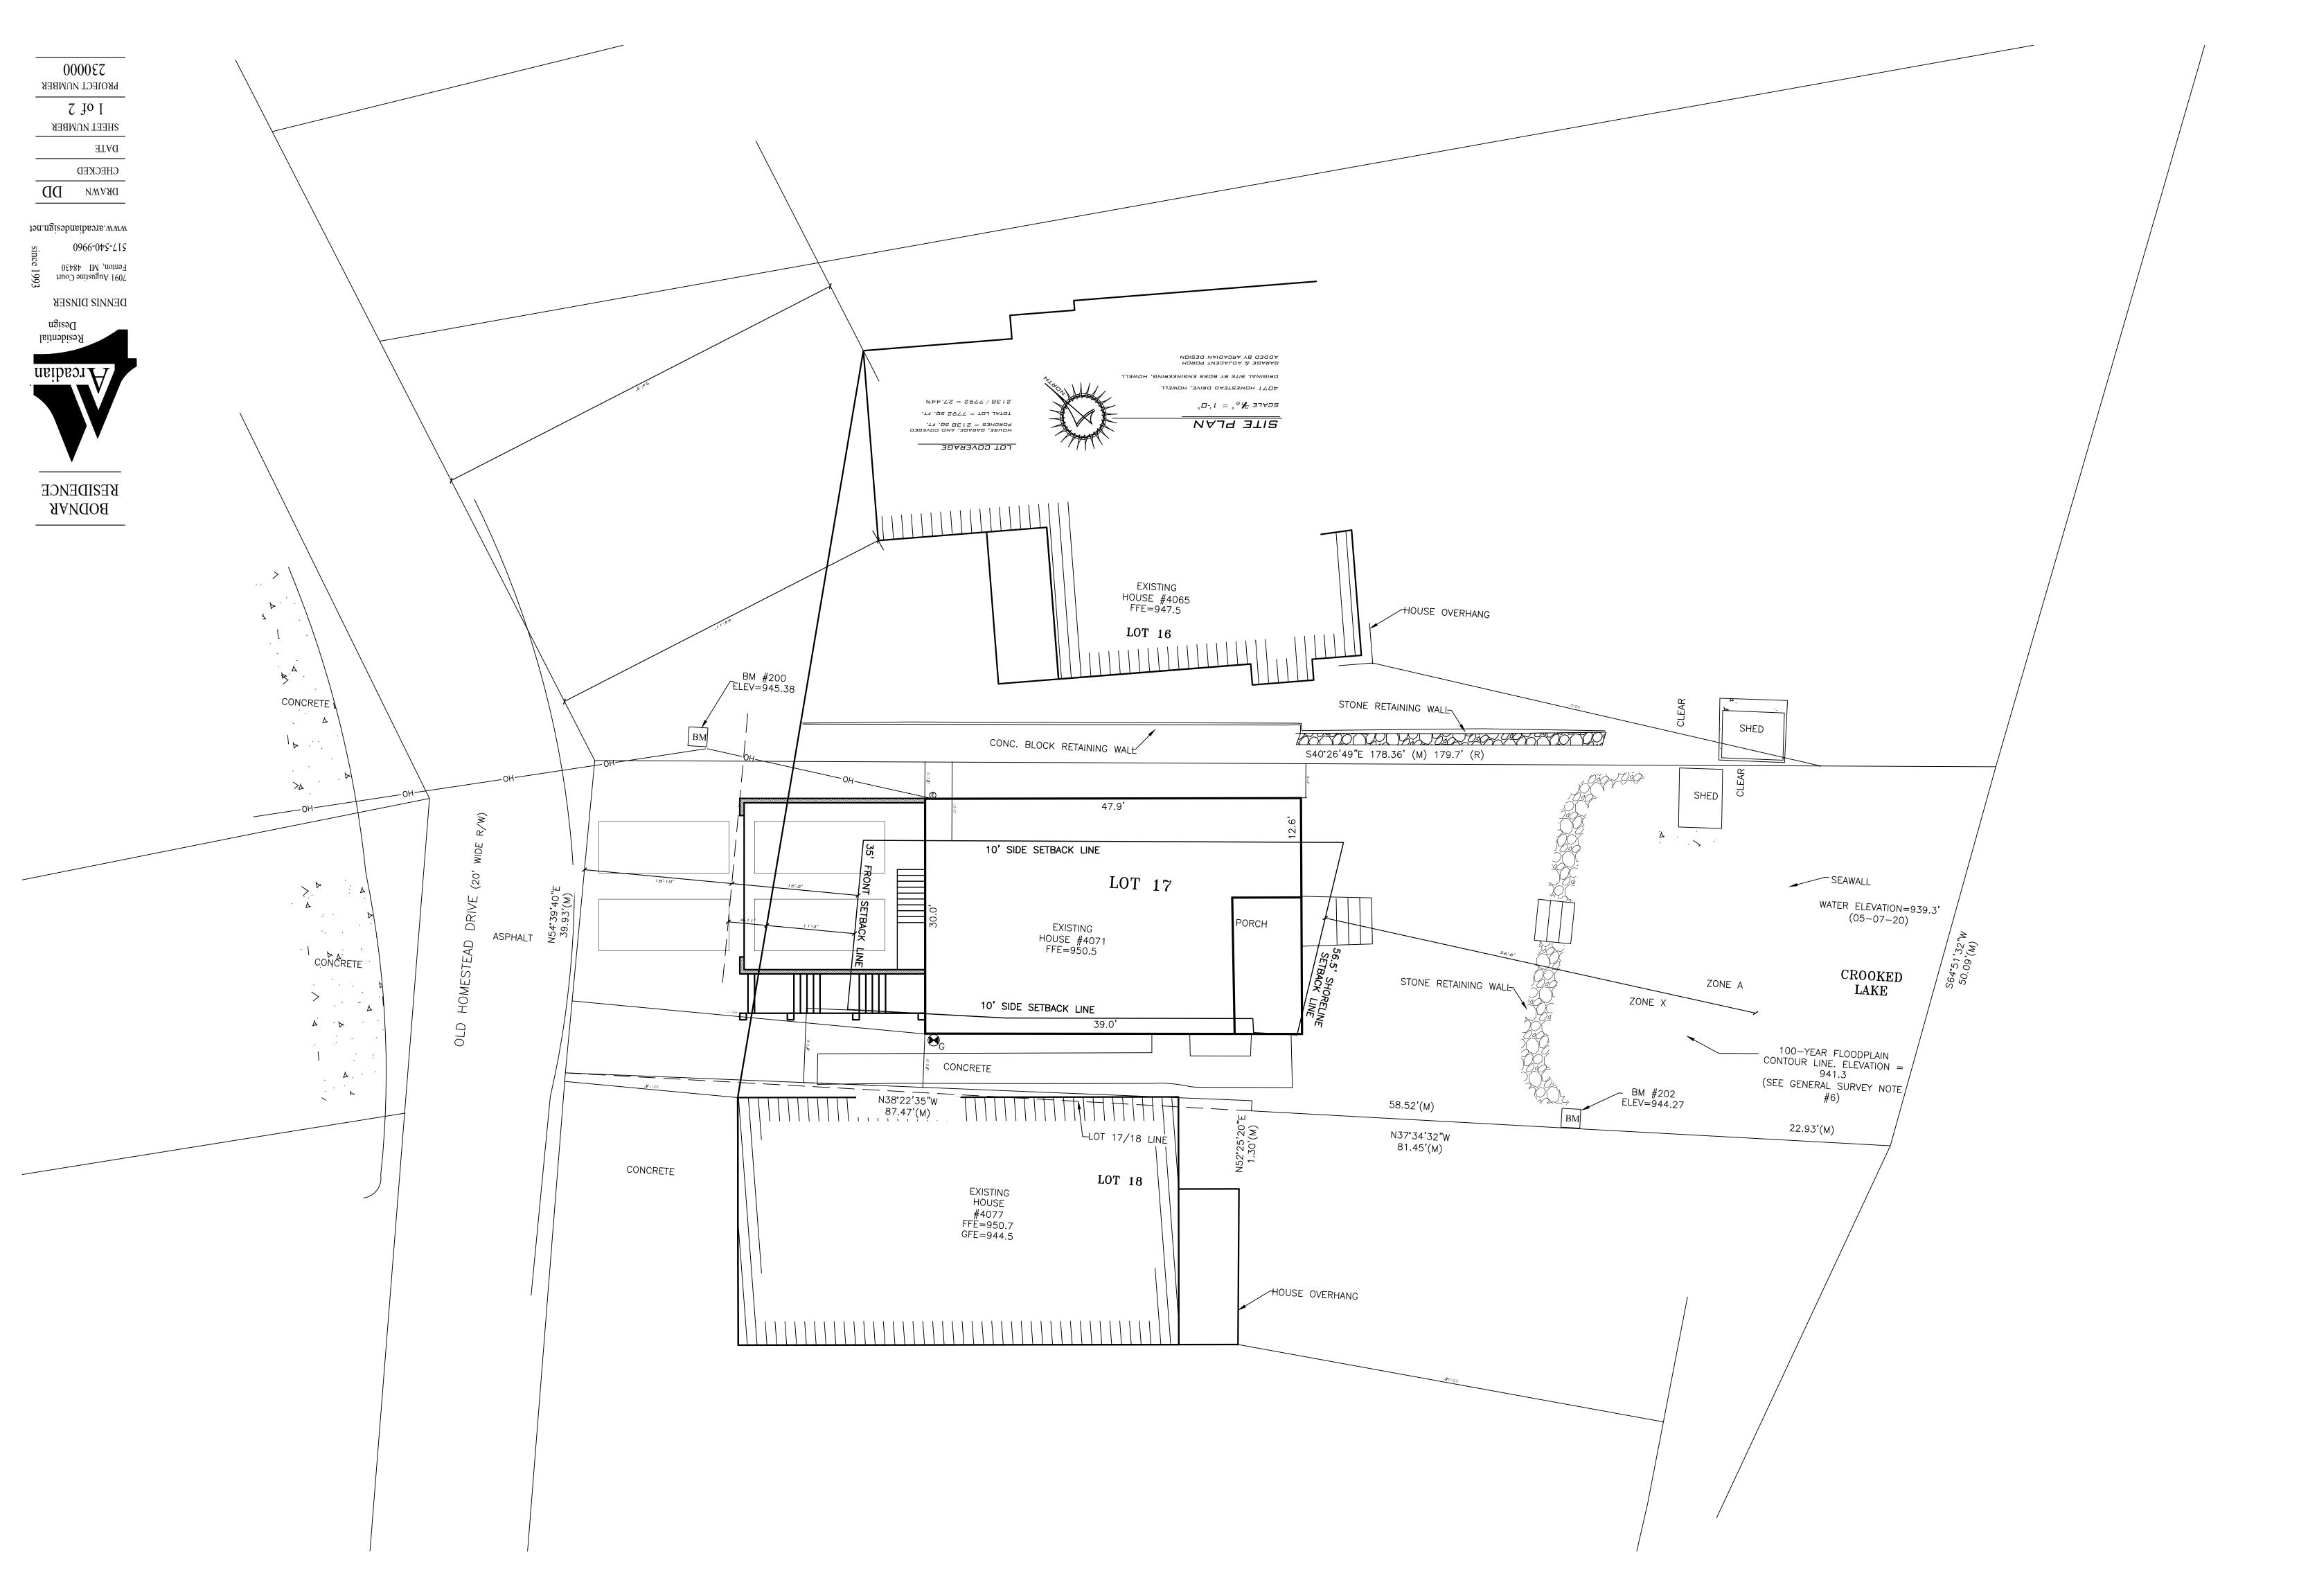

The property is nonconforming due to deficient lot width (approximately 40') and area (7,792 SF). The existing residence is also nonconforming due to deficient shoreline and both side yard setbacks.

The proposal entails demolition of the residence down to the existing first floor, with new construction matching the existing shoreline and side yard setbacks, as well as an extended attached garage that encroaches into the required street front setback.

Given the nature of the project to expand the existing residence with 3 established nonconforming setbacks, the project necessitates 4 dimensional variances from Section 3.04.01 for the following:

- A street front yard setback of 18'-10" (where a minimum of 35' is required);
- A side yard setback of 4'-4" to match the existing residence (where a minimum of 10' is required);
- A side yard setback of 6'-10" to match the existing residence (where a minimum of 10' is required); and
- A shoreline setback of 55'-9" to match the existing residence (where a minimum of 56.5' is required).