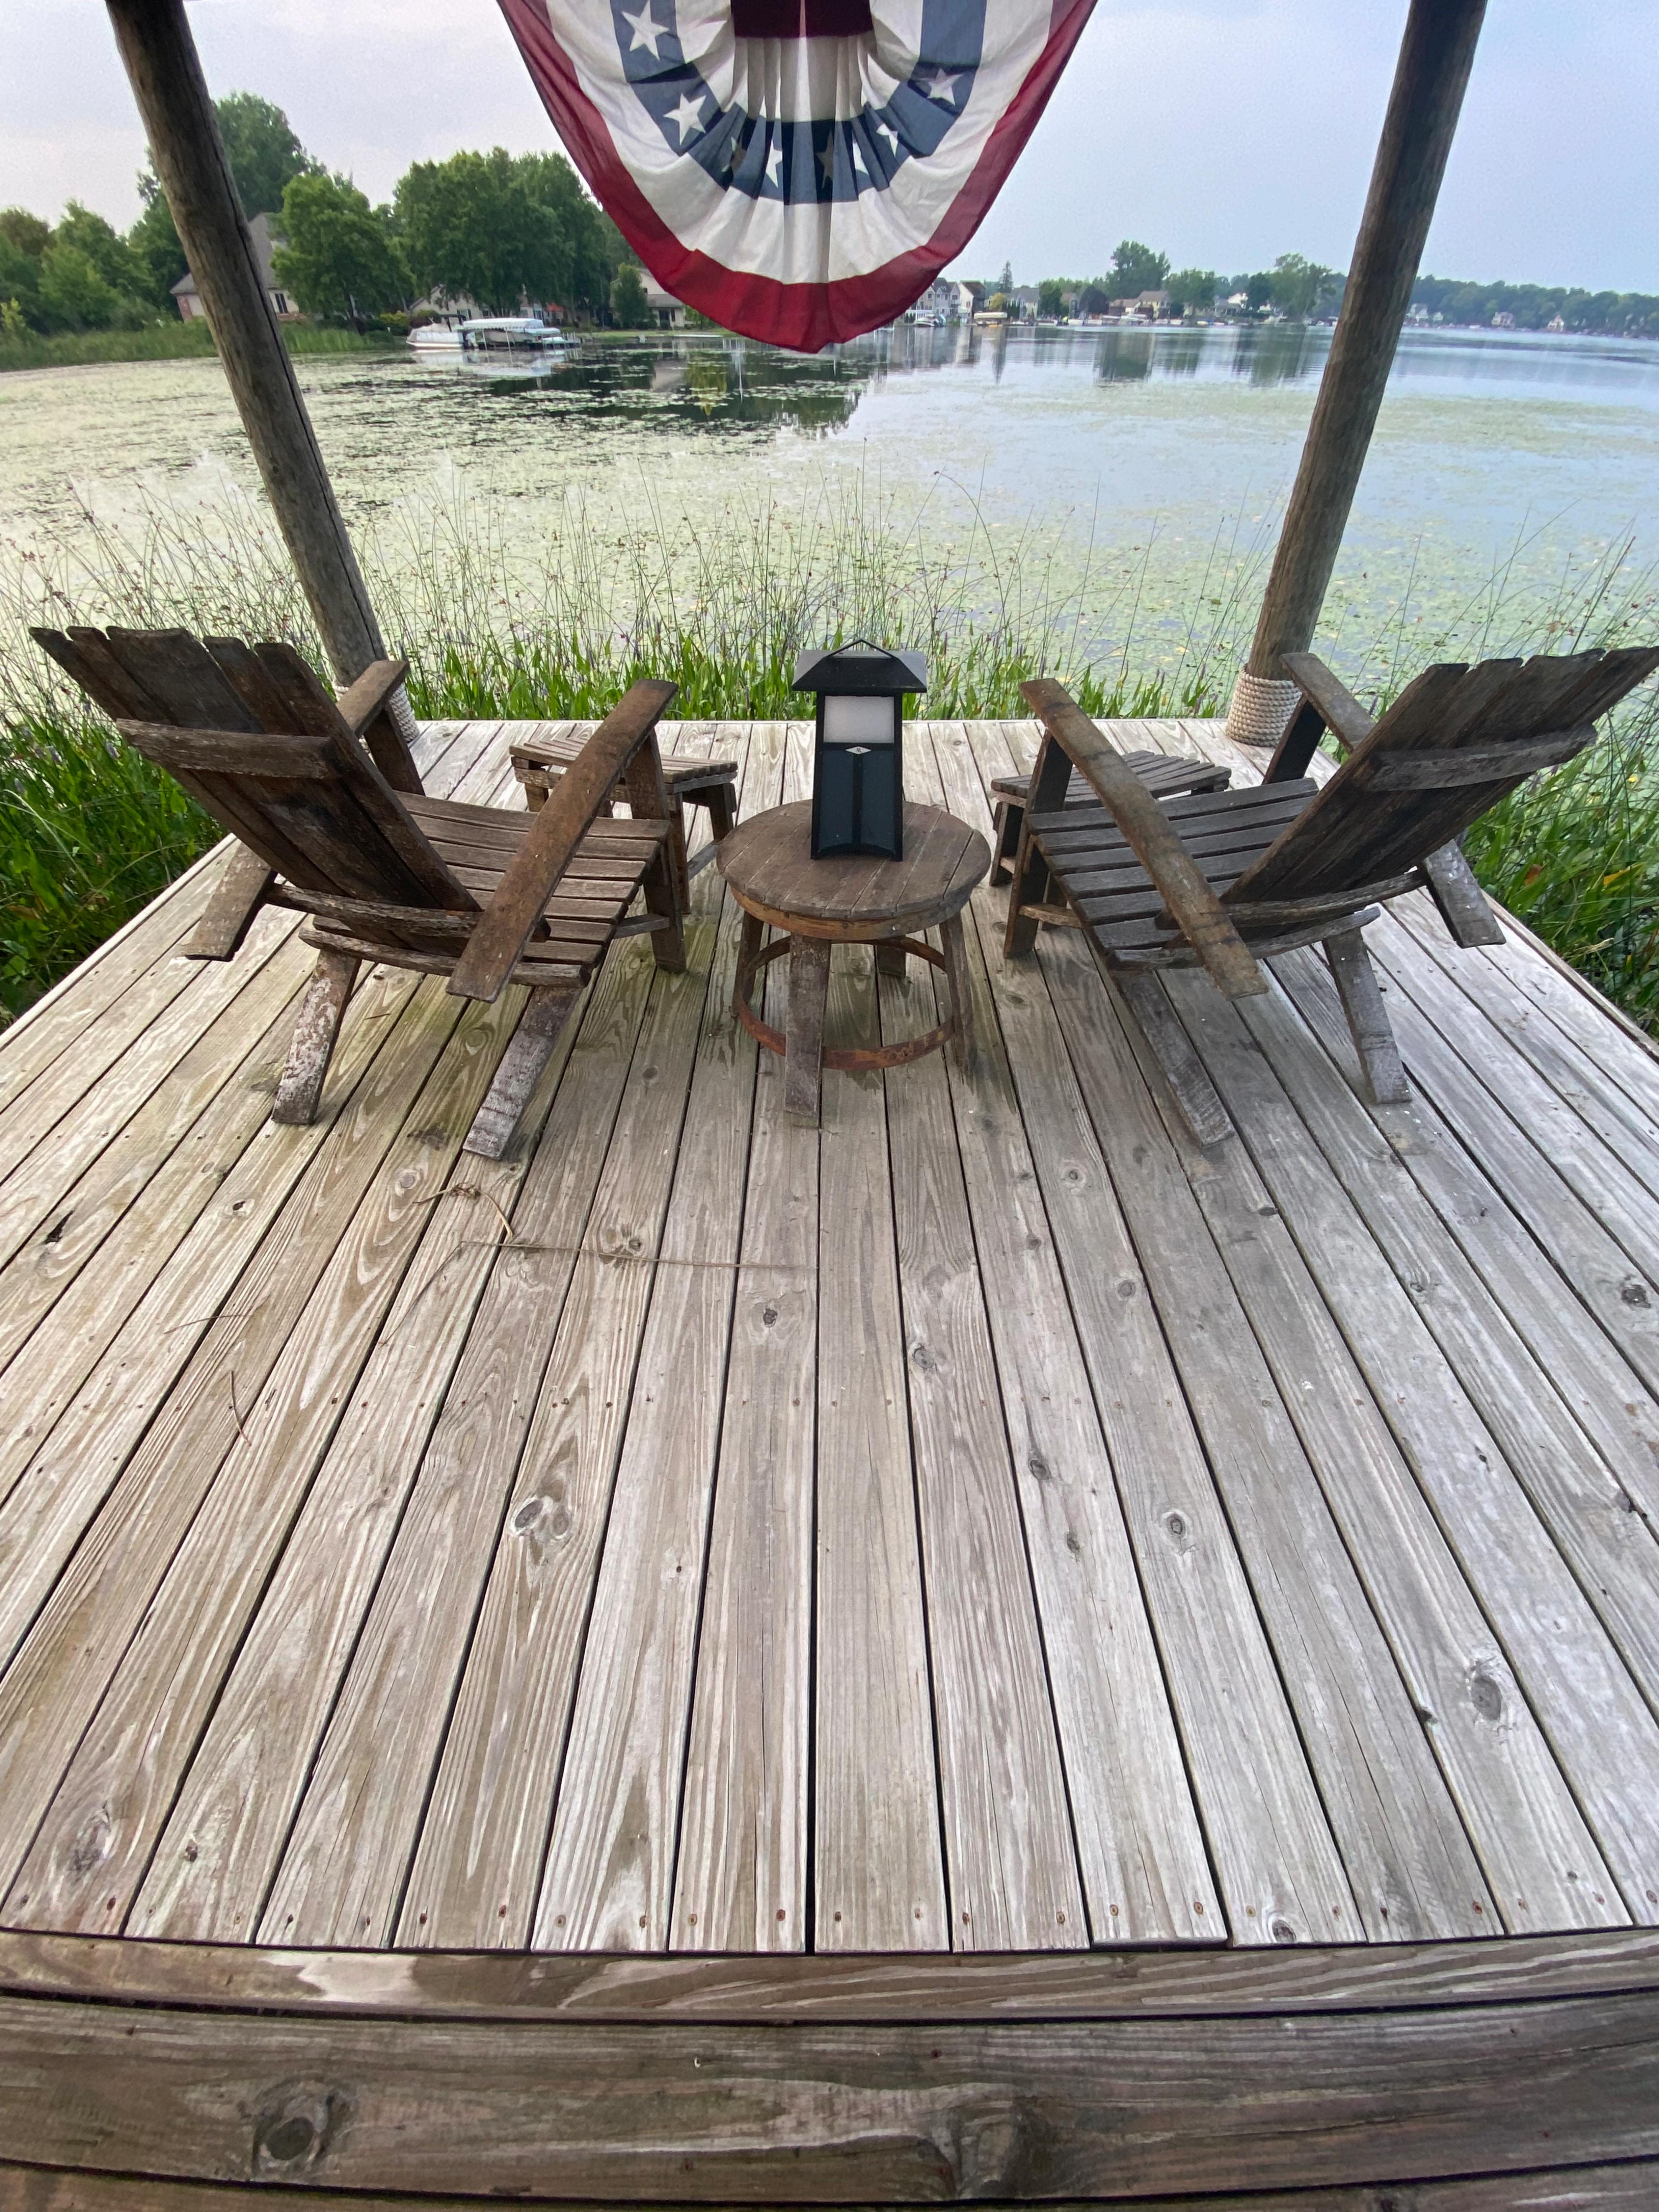

#### Dear Board Members:

At the Township's request, we have reviewed the materials submitted seeking a dimensional variance to retain an accessory structure (gazebo) along the shoreline at 4489 Oak Pointe Drive.

Section 11.04.02(d) references the requirements of Section 3.04.02 with respect to the shoreline setback required for accessory buildings.

Section 3.04.02 requires a minimum setback of 40' or the average shoreline setback of adjacent residences, whichever is greater. In this instance, there is only 1 adjacent residence and the average is not known; however, the gazebo is cantilevered over the shoreline – essentially less than a 0' setback.

Additionally, the gazebo is situated on a separate parcel of land, though the properties are under common ownership. Section 11.04.01 requires a principal use or building on the same lot as an accessory building/structure. As such, a 2<sup>nd</sup> variance is needed; however, this variance is easily mitigated by a parcel combination.