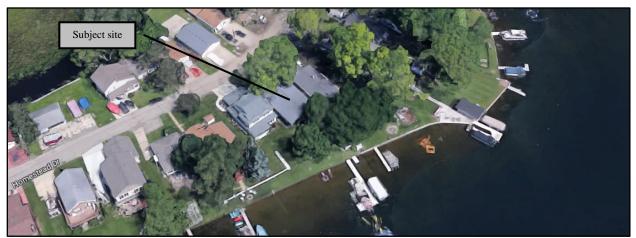

ed without some amount of variance. The Board may view this as unnecessarily burdensome to the owner. 3 of the 4 variances are simply to match existing conditions, which is fair to both the applicant and surrounding owners.
- 2. *Extraordinary Circumstances:* The property is narrow and small in comparison to a conventional LRR lot. The applicant also notes a steep slope upwards from the street to the front of the residence.
- 3. *Public Safety and Welfare:* Given the nature of the property and project, we do not foresee issues related to upholding public safety and welfare.
- 4. *Impact on Surrounding Neighborhood:* The project results in a street front setback that is generally consistent with those found elsewhere in the neighborhood. The remaining 3 setbacks match existing conditions.



Aerial view of site and surroundings (looking north)

#### VARIANCE REVIEW

We have reviewed the request in accordance with the dimensional variance review criteria of Section 23.05.03, as follows:

1. **Practical Difficulty/Substantial Justice.** A variance is not necessary for continued use of the property for a permitted purpose (single-family residence); however, no expansion is allowed without some amount of variance.

Furthermore, strict compliance would result in a relatively narrow and small residence.

The neighborhood contains several residences with deficient street front setbacks, so the Board may view strict compliance as unnecessarily burdensome to the applicant and the variance as fair to the owner.

Lastly, while 4 variances would typically be viewed as excessive, 3 of th