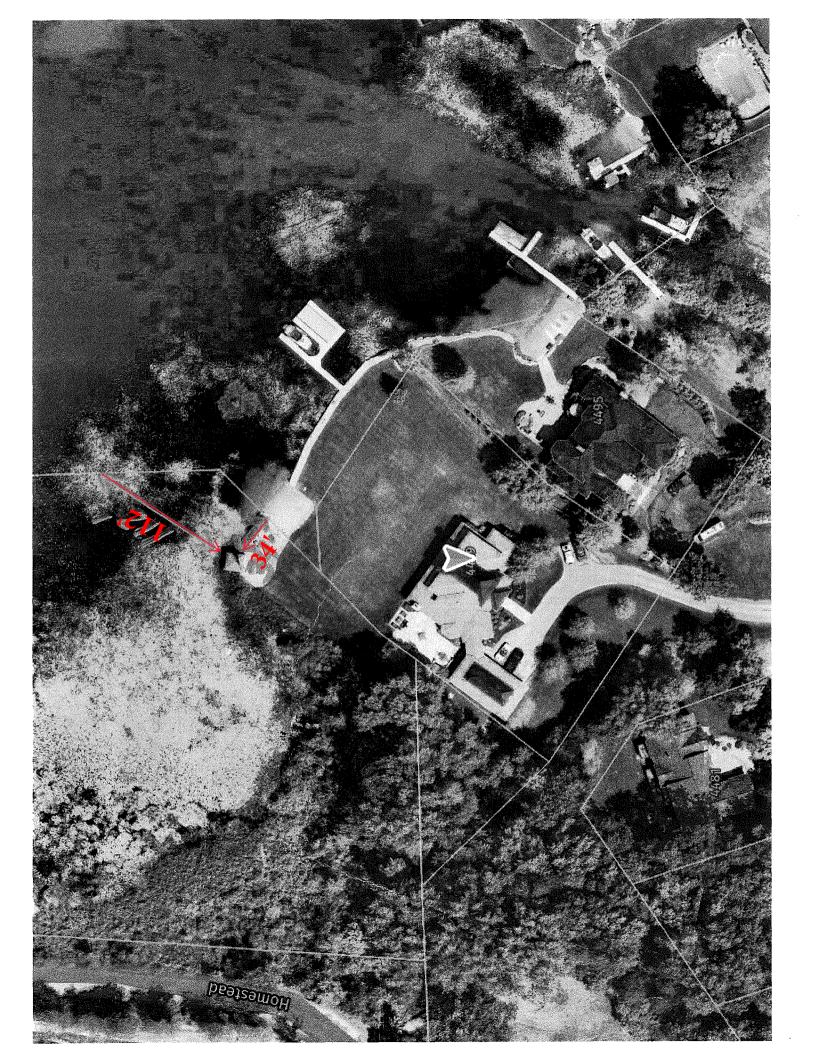

Aerial view of site and surroundings prior to construction of current home (looking north)

Genoa Township ZBA 4489 Oak Pointe Drive Dimensional Variance Review Page 3

**4. Impact on Surrounding Neighborhood.** The submittal references other accessory structures with reduced shoreline setbacks; however, we are unable to clearly locate them on aerial photos.