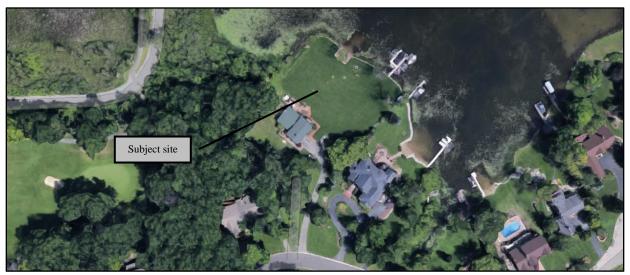

the Board consider favorable action on the 1st variance, we suggest a condition that the applicant be required to combine the parcels.
- 3. *Extraordinary Circumstance:* The submittal does not identify an extraordinary circumstance of the property itself.
  - *Public Safety and Welfare:* It is not clear whether the structure was adequately constructed to cantilever over the shoreline. If the Board considers favorable action on the variance request, we suggest a condition that the applicant be required to have the structure inspected and assurances be provided with respect to its safety.
- 4. *Impact on Surrounding Neighborhood:* While there may be other structures that encroach into the required setback, it is unlikely that accessory structures overhanging the shoreline are commonplace.



Aerial view of site and surroundings prior to construction of current home (looking north)

#### VARIANCE REVIEW

We have reviewed the request in accordance with the dimensional variance review criteria of Section 23.05.03, as follows:

**1. Practical Difficulty/Substantial Justice.** Variances are not necessary for continued use of the property as a single-family residence.

Strict compliance would still allow a gazebo structure, simply not in its current location.

The request essentially entails a less than 0' setback along the shoreline (the gazebo cantilevers over the shoreline).

In our opinion, this request has the appearance of being out of convenience rather than an actual practical difficulty.

Furthermore, allowing a structure to cantilever over the shoreline does not seem fai