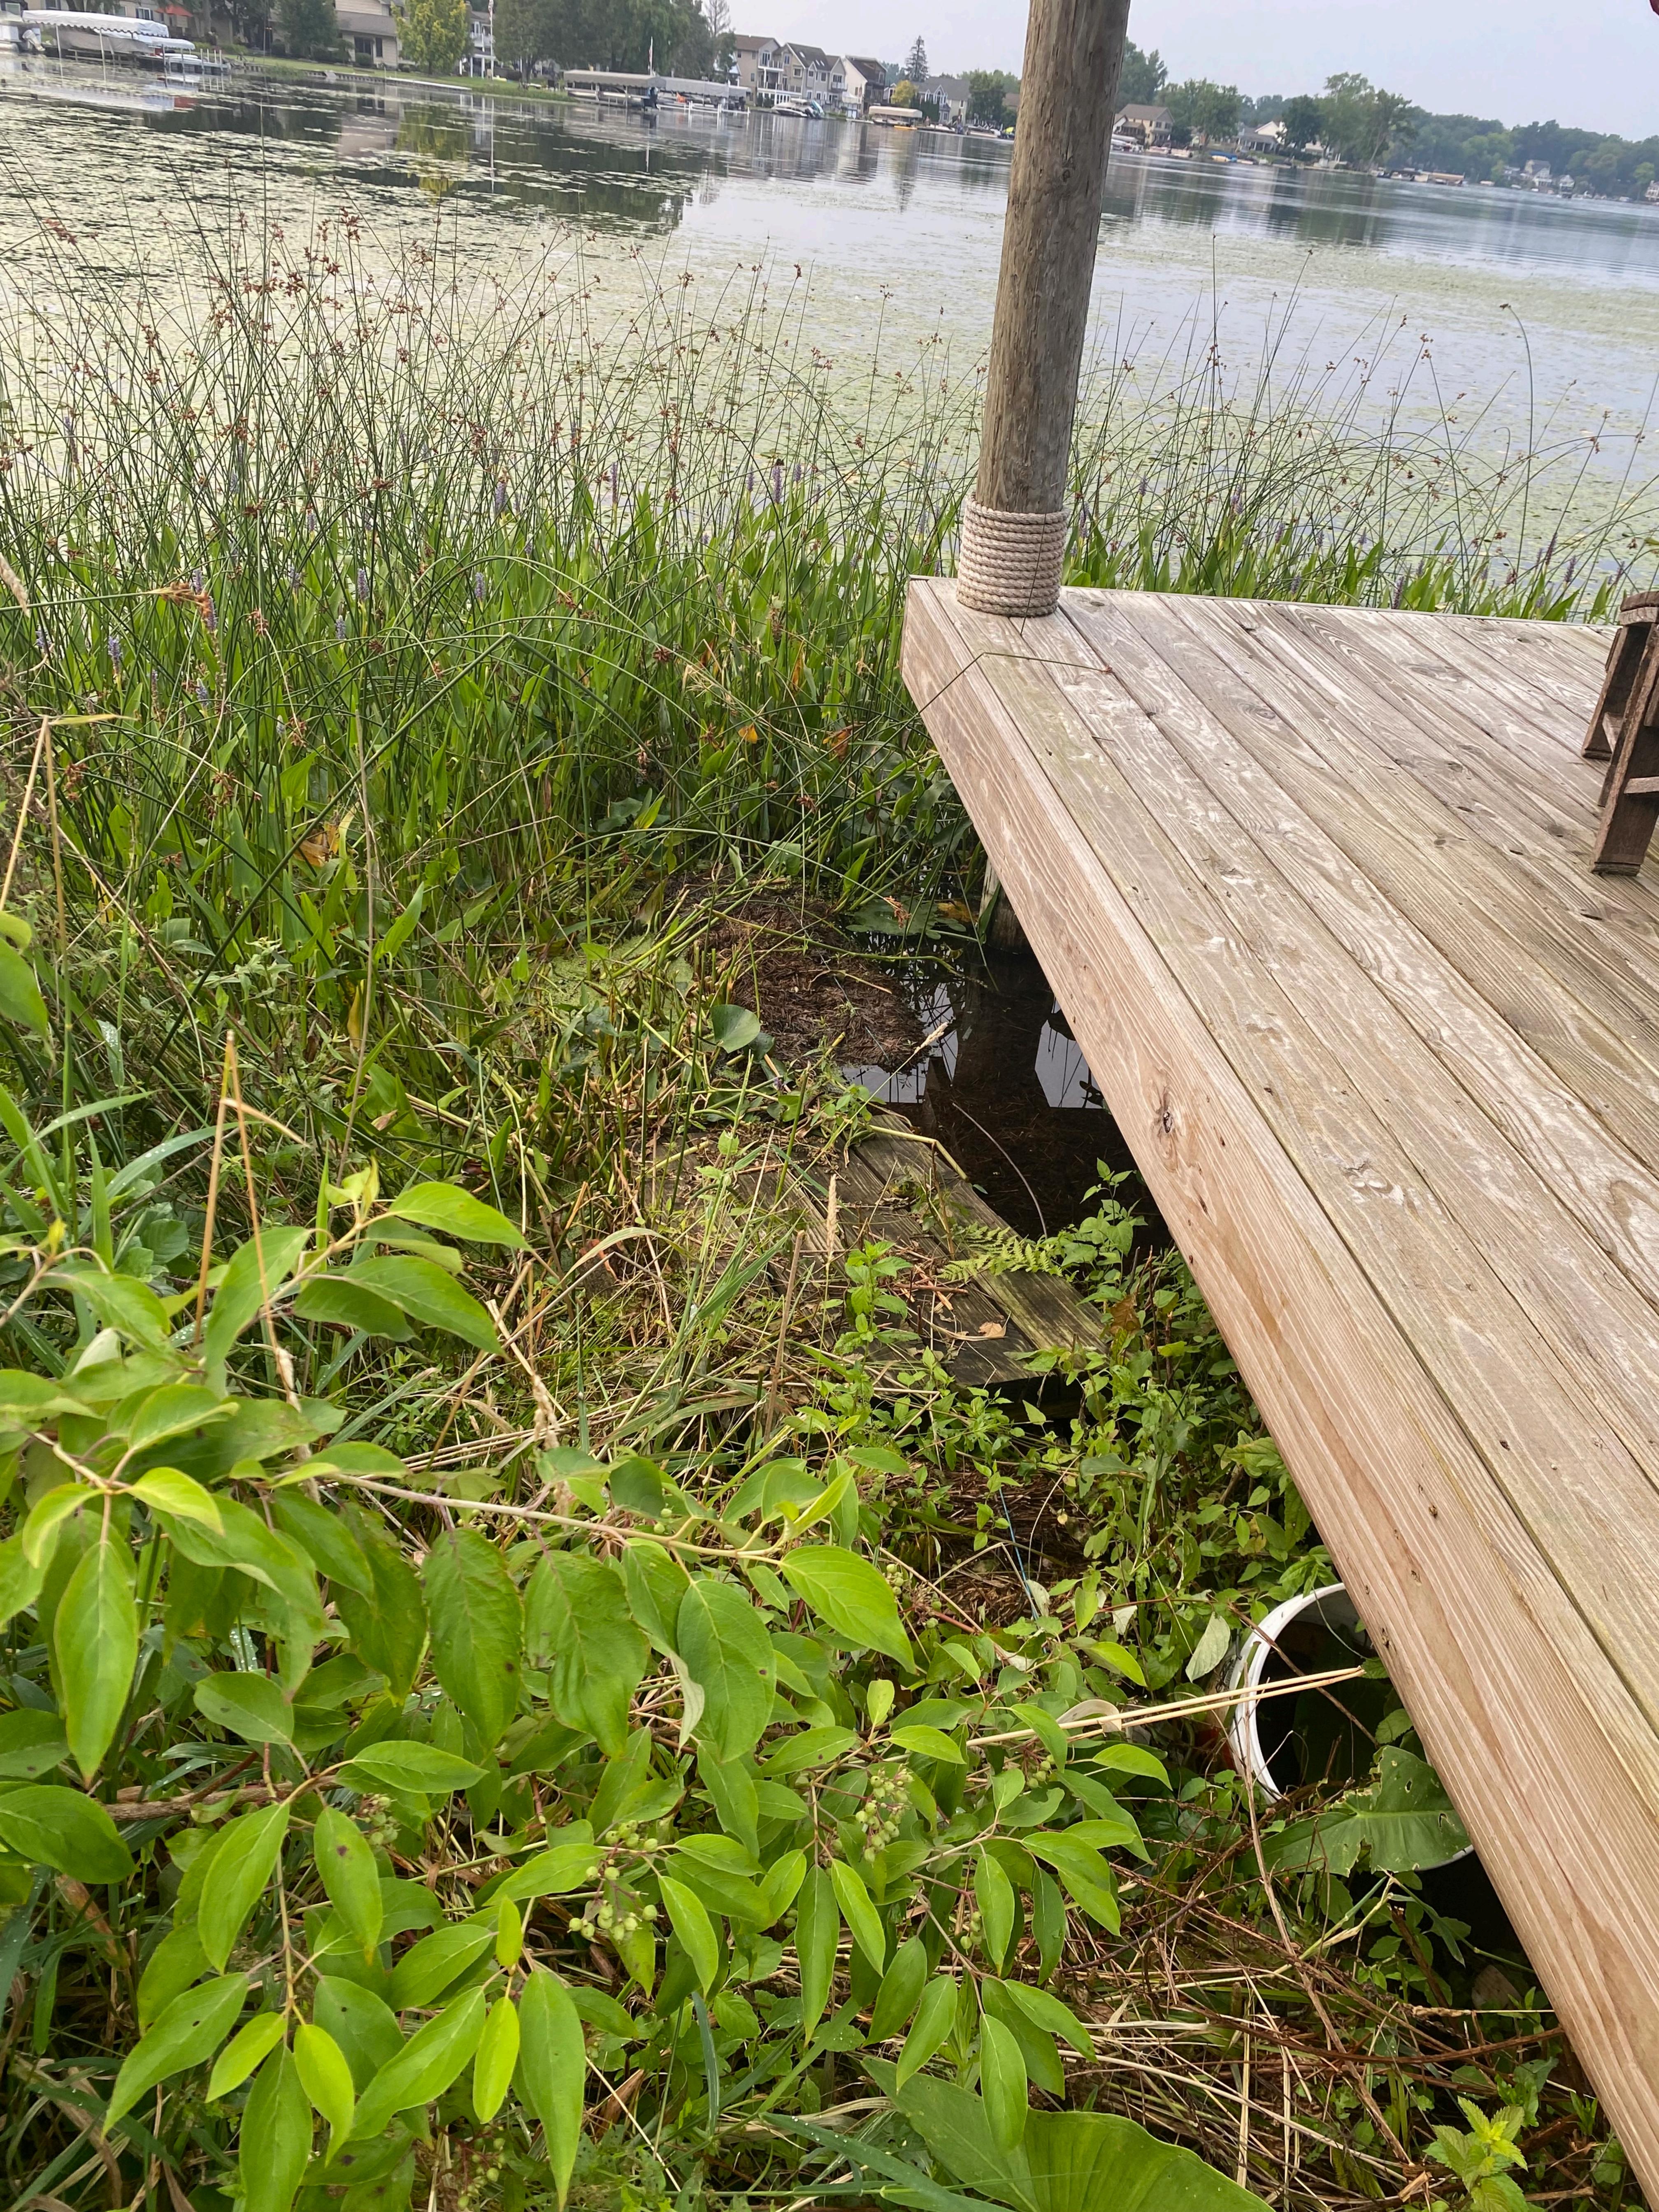

#### Dear Board Members:

At the Township's request, we have reviewed the materials submitted seeking a dimensional variance to retain an accessory structure (gazebo) along the shoreline at 4489 Oak Pointe Drive.

Per Section 11.04.03(a)(3), gazebo regulations include a maximum area of 150 square feet, a maximum height of 14', and a setback in accordance with that required for accessory buildings in Section 11.04.02.

Section 11.04.02(d) references the requirements of Section 3.04.02 with respect to the shoreline setback required for accessory buildings.

Section 3.04.02 requires a minimum setback of 40' or the average shoreline setback of adjacent residences, whichever is greater. In this instance, there is only 1 adjacent residence and the average is not known; however, the gazebo is cantilevered over the shoreline – essentially less than a 0' setback.

As such, the extent of the variance sought is not entirely clear, though a setback variance is necessary to retain this structure. The applicant must also identify the area and height of gazebo to determine whether additional variances may be needed.

Additionally, the gazebo is situated on a separate parcel of land, though the properties are under common ownership. Section 11.04.01 requires a principal use or building on the same lot as an accessory building/structure. As such, a 2<sup>nd</sup> variance is needed; however, this variance is easily mitigated by a parcel combination.

Aerial view of site and surroundings prior to construction of current home (looking north)