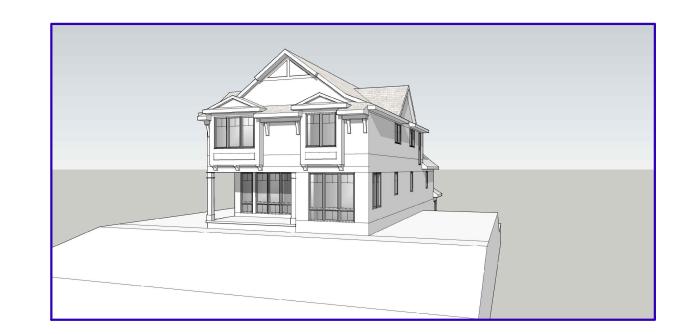

- 1. 23-23...A request by Fred and Lauren Bodnar, 4071 Homestead Drive, for front, side, and waterfront yard setback variances and any other variance deemed necessary by the Zoning Board of Appeals to construct a new home.
- 2. 23-24...A request by Larry White, 4489 Oak Pointe Drive, for a waterfront yard setback variance and a variance to allow a detached accessory structure on a parcel without a principal structure and any other variance deemed necessary by the Zoning Board of Appeals to allow an existing illegal nonconforming structure.

Our request for lakeside and sideyard setbacks is simply to recognize the existing conditions of our home as she currently sits. We are proposing to dismantle the house down to the first floor deck and rebuild.

Our request for the frontyard variance is intended to overcome the safety issue presented by the upward slope of the land from the street to the front edge of the exsiting home. An attached garage allows us to manage the sloping land in a safe and controlled manner, and is in keeping with the nature of of neighbor's homes, almost all of which have attched garages. Our request will result in a garage that allows for two cars to be parked outside the garage, on a flat driveway, and still maintain a safe distance to Homestead Drive. Our request still places our garage further from the street than our neighbors located at 4121 Homestead: 17.5°, 4093 Homestead: 11.4°, and 4089 Homestead: 13.6°

The property presents us with extraordinary circumstances, we are simply trying to manage those conditions as our neighbors have. The property slopes upward from the street level 6'-10" to the front of the existing home. We are desperate to manage that condition as described by the plans and sketches before you. The site conditions were certainly not created by the applicant.