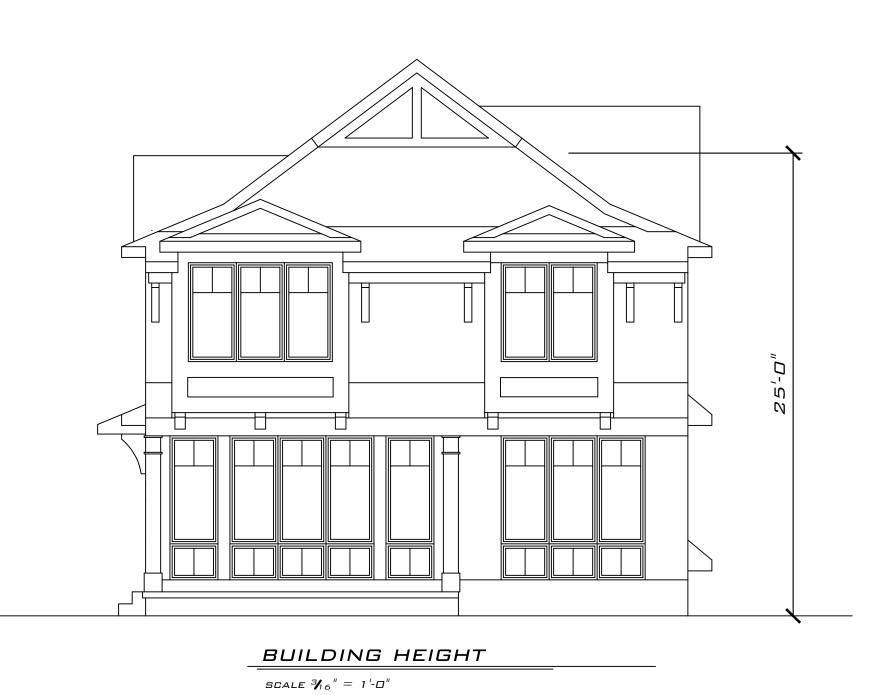

Board Member Kreutzberg wanted to confirm that the height of the home will not exceed the 25 feet height limit. Ms. Ruthig explained how the home height is determined. She confirmed that the proposed home is within the ordinance.

This approval is conditioned upon the following:

- 1. Structure must be guttered with downspouts.
- 2. Building height must not exceed 25 feet.