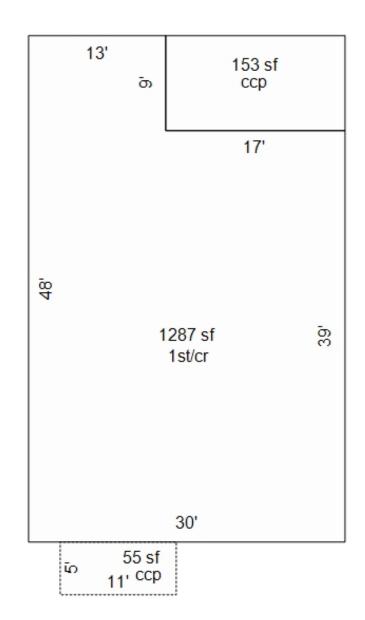

<sup>\*\*\*</sup> Information herein deemed reliable but not guaranteed\*\*\*

Topography of

Site

Level
Rolling
Low
High
Landscaped
Swamp
Wooded
Pond
X Waterfront

|                                                                                                                                                                                                             | 1 101 - 0 1                                                                                                                                                                                                      |                                                                                                     |                                                                                                                |                                                                                                                                               |                                               |                                                                                                             |
|-------------------------------------------------------------------------------------------------------------------------------------------------------------------------------------------------------------|------------------------------------------------------------------------------------------------------------------------------------------------------------------------------------------------------------------|-----------------------------------------------------------------------------------------------------|----------------------------------------------------------------------------------------------------------------|-----------------------------------------------------------------------------------------------------------------------------------------------|-----------------------------------------------|-------------------------------------------------------------------------------------------------------------|
| Building Type                                                                                                                                                                                               | (3) Roof (cont.)                                                                                                                                                                                                 | (11) Heating/Cooling                                                                                | (15) Built-ins                                                                                                 | (15) Fireplaces                                                                                                                               | (16) Porches/Decks                            | _                                                                                                           |
| X Single Family Mobile Home Town Home Duplex A-Frame X Wood Frame                                                                                                                                           | Eavestrough Insulation 0 Front Overhang 0 Other Overhang (4) Interior                                                                                                                                            | X Gas Oil Elec. Steam  Forced Air w/o Ducts Forced Air w/ Ducts Forced Hot Water Electric Baseboard | Appliance Allow. Cook Top Dishwasher Garbage Disposal Bath Heater Vent Fan Hot Tub                             | Interior 1 Story Interior 2 Story 2nd/Same Stack Two Sided Exterior 1 Story Exterior 2 Story Prefab 1 Story                                   | Area Type  55 CCP (1 Story) 153 CCP (1 Story) | Year Built: -Car Capacity: Class: Exterior: Brick Ven.: Stone Ven.: Common Wall:                            |
| Building Style: C Yr Built Remodeled 1955 2017 Condition: Good                                                                                                                                              | Drywall Plaster Wood T&G  Trim & Decoration  Ex X Ord Min  Size of Closets  Lg X Ord Small  Doors: Solid X H.C.                                                                                                  | Central Air                                                                                         | Unvented Hood Vented Hood Intercom Jacuzzi Tub Jacuzzi repl.Tub Oven Microwave Standard Range Self Clean Range | Prefab 2 Story Heat Circulator Raised Hearth Wood Stove Direct-Vented Gas  Class: C +10 Effec. Age: 20 Floor Area: 1,287 Total Base New: 217, |                                               | Foundation: Finished ?: Auto. Doors: Mech. Doors: Area: % Good: Storage Area: No Conc. Floor: Bsmnt Garage: |
| Basement 1st Floor 2nd Floor 2 Bedrooms                                                                                                                                                                     | (5) Floors  Kitchen: Other:                                                                                                                                                                                      | Wood Furnace   (12) Electric   0 Amps Service                                                       | Sauna Trash Compactor Central Vacuum Security System                                                           | Total Depr Cost: 173,<br>Estimated T.C.V: 260,                                                                                                | ,911 X 1.500                                  | Carport Area:<br>Roof:                                                                                      |
| (1) Exterior                                                                                                                                                                                                | Other:                                                                                                                                                                                                           | No./Qual. of Fixtures  Ex.   X   Ord.   Min                                                         | Cost Est. for Res. Bl (11) Heating System:                                                                     | ldg: 1 Single Family Forced Heat & Cool                                                                                                       | C C1                                          | s C 10 Blt 1955                                                                                             |
| X Wood/Shingle Aluminum/Vinyl Brick  Insulation  (2) Windows  Many X Avg. X Avg. Few  Wood Sash Metal Sash Vinyl Sash Double Hung Horiz. Slide Casement Double Glass Patio Doors Storms & Screens  (3) Roof | (6) Ceilings  (7) Excavation  Basement: 0 S.F. Crawl: 1287 S.F. Slab: 0 S.F. Height to Joists: 0.0  (8) Basement  Conc. Block Poured Conc. Stone Treated Wood Concrete Floor  (9) Basement Finish  Recreation SF | No. of Elec. Outlets    Many   X   Ave.   Few                                                       | Ground Area = 1287 SE                                                                                          | F Floor Area = 1287<br>/Comb. % Good=80/100/1<br>r Foundation<br>Crawl Space<br>stments                                                       | Size Cost: 1,287 Total: 198,  55 1, 153 4,    | 721 1,377<br>354 3,483<br>568 1,254<br>276 9,021<br>390 173,911                                             |
| X Gable Hip Mansard Shed  X Asphalt Shingle  Chimney: Brick                                                                                                                                                 | Living SF                                                                                                                                                                                                        | Public Water 1 Public Sewer 1 Water Well 1000 Gal Septic 2000 Gal Septic Lump Sum Items:            |                                                                                                                |                                                                                                                                               |                                               |                                                                                                             |