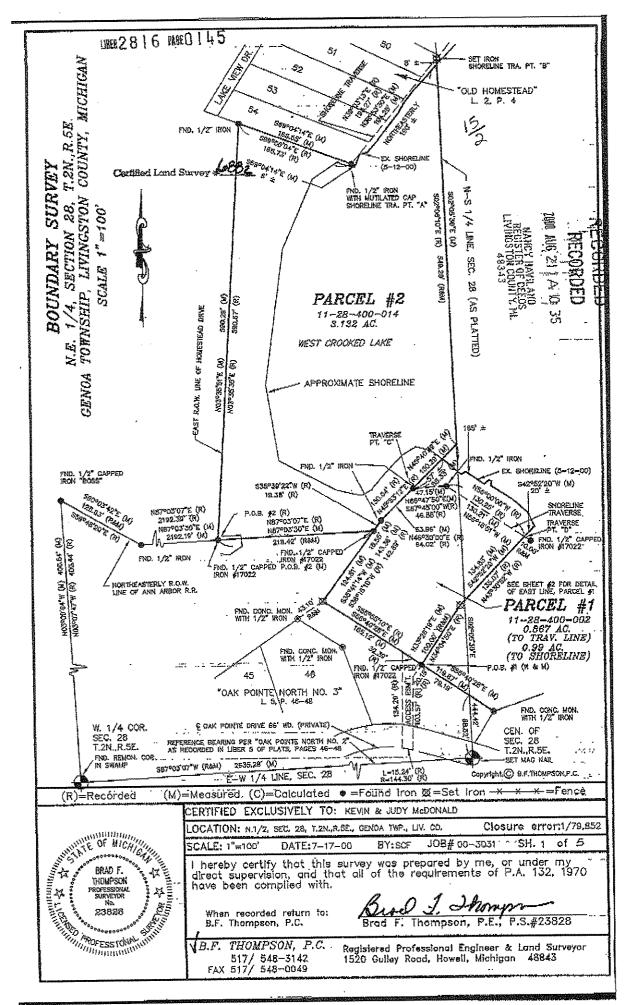

Section 11.04.02(d) references the requirements of Section 3.04.02 with respect to the shoreline setback required for accessory buildings.

Section 3.04.02 requires a minimum setback of 40' or the average shoreline setback of adjacent residences, whichever is greater. In this instance, there is only 1 adjacent residence and the average is not known; however, the gazebo is cantilevered over the shoreline – essentially less than a 0' setback.

As such, the extent of the variance sought is not entirely clear, though a setback variance is necessary to retain this structure. The applicant must also identify the area and height of gazebo to determine whether additional variances may be needed.

Additionally, the gazebo is situated on a separate parcel of land, though the properties are under common ownership. Section 11.04.01 requires a principal use or building on the same lot as an accessory building/structure. As such, a 2<sup>nd</sup> variance is needed; however, this variance is easily mitigated by a parcel combination.