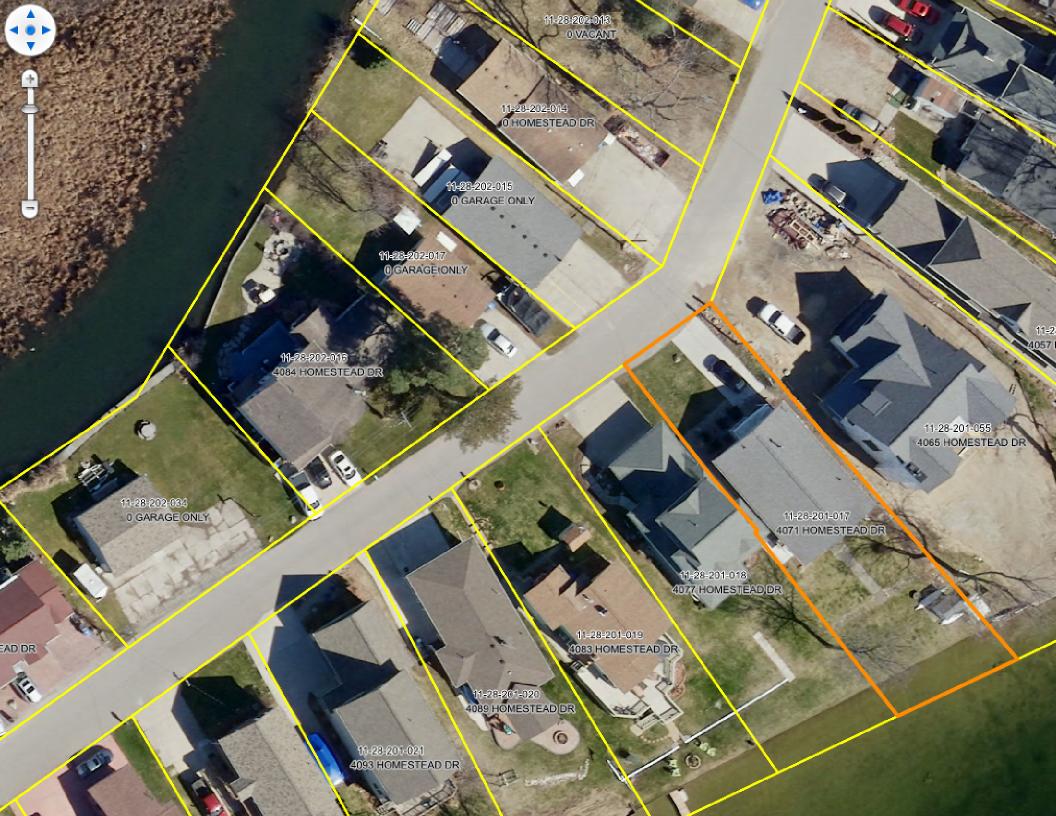

The property is nonconforming due to deficient lot width (approximately 40') and area (7,792 SF). The existing residence is also nonconforming due to deficient shoreline and both side yard setbacks.

The proposal entails demolition of the residence down to the existing first floor, with new construction matching the existing shoreline and side yard setbacks, as well as an extended attached garage that encroaches into the required street front setback.

Given the nature of the project to expand the existing residence with 3 established nonconforming setbacks, the project necessitates 4 dimensional variances from Section 3.04.01 for the following:

- A street front yard setback of 18'-10" (where a minimum of 35' is required);
- A side yard setback of 4'-4" to match the existing residence (where a minimum of 10' is required);
- A side yard setback of 6'-10" to match the existing residence (where a minimum of 10' is required); and
- A shoreline setback of 55'-9" to match the existing residence (where a minimum of 56.5' is required).