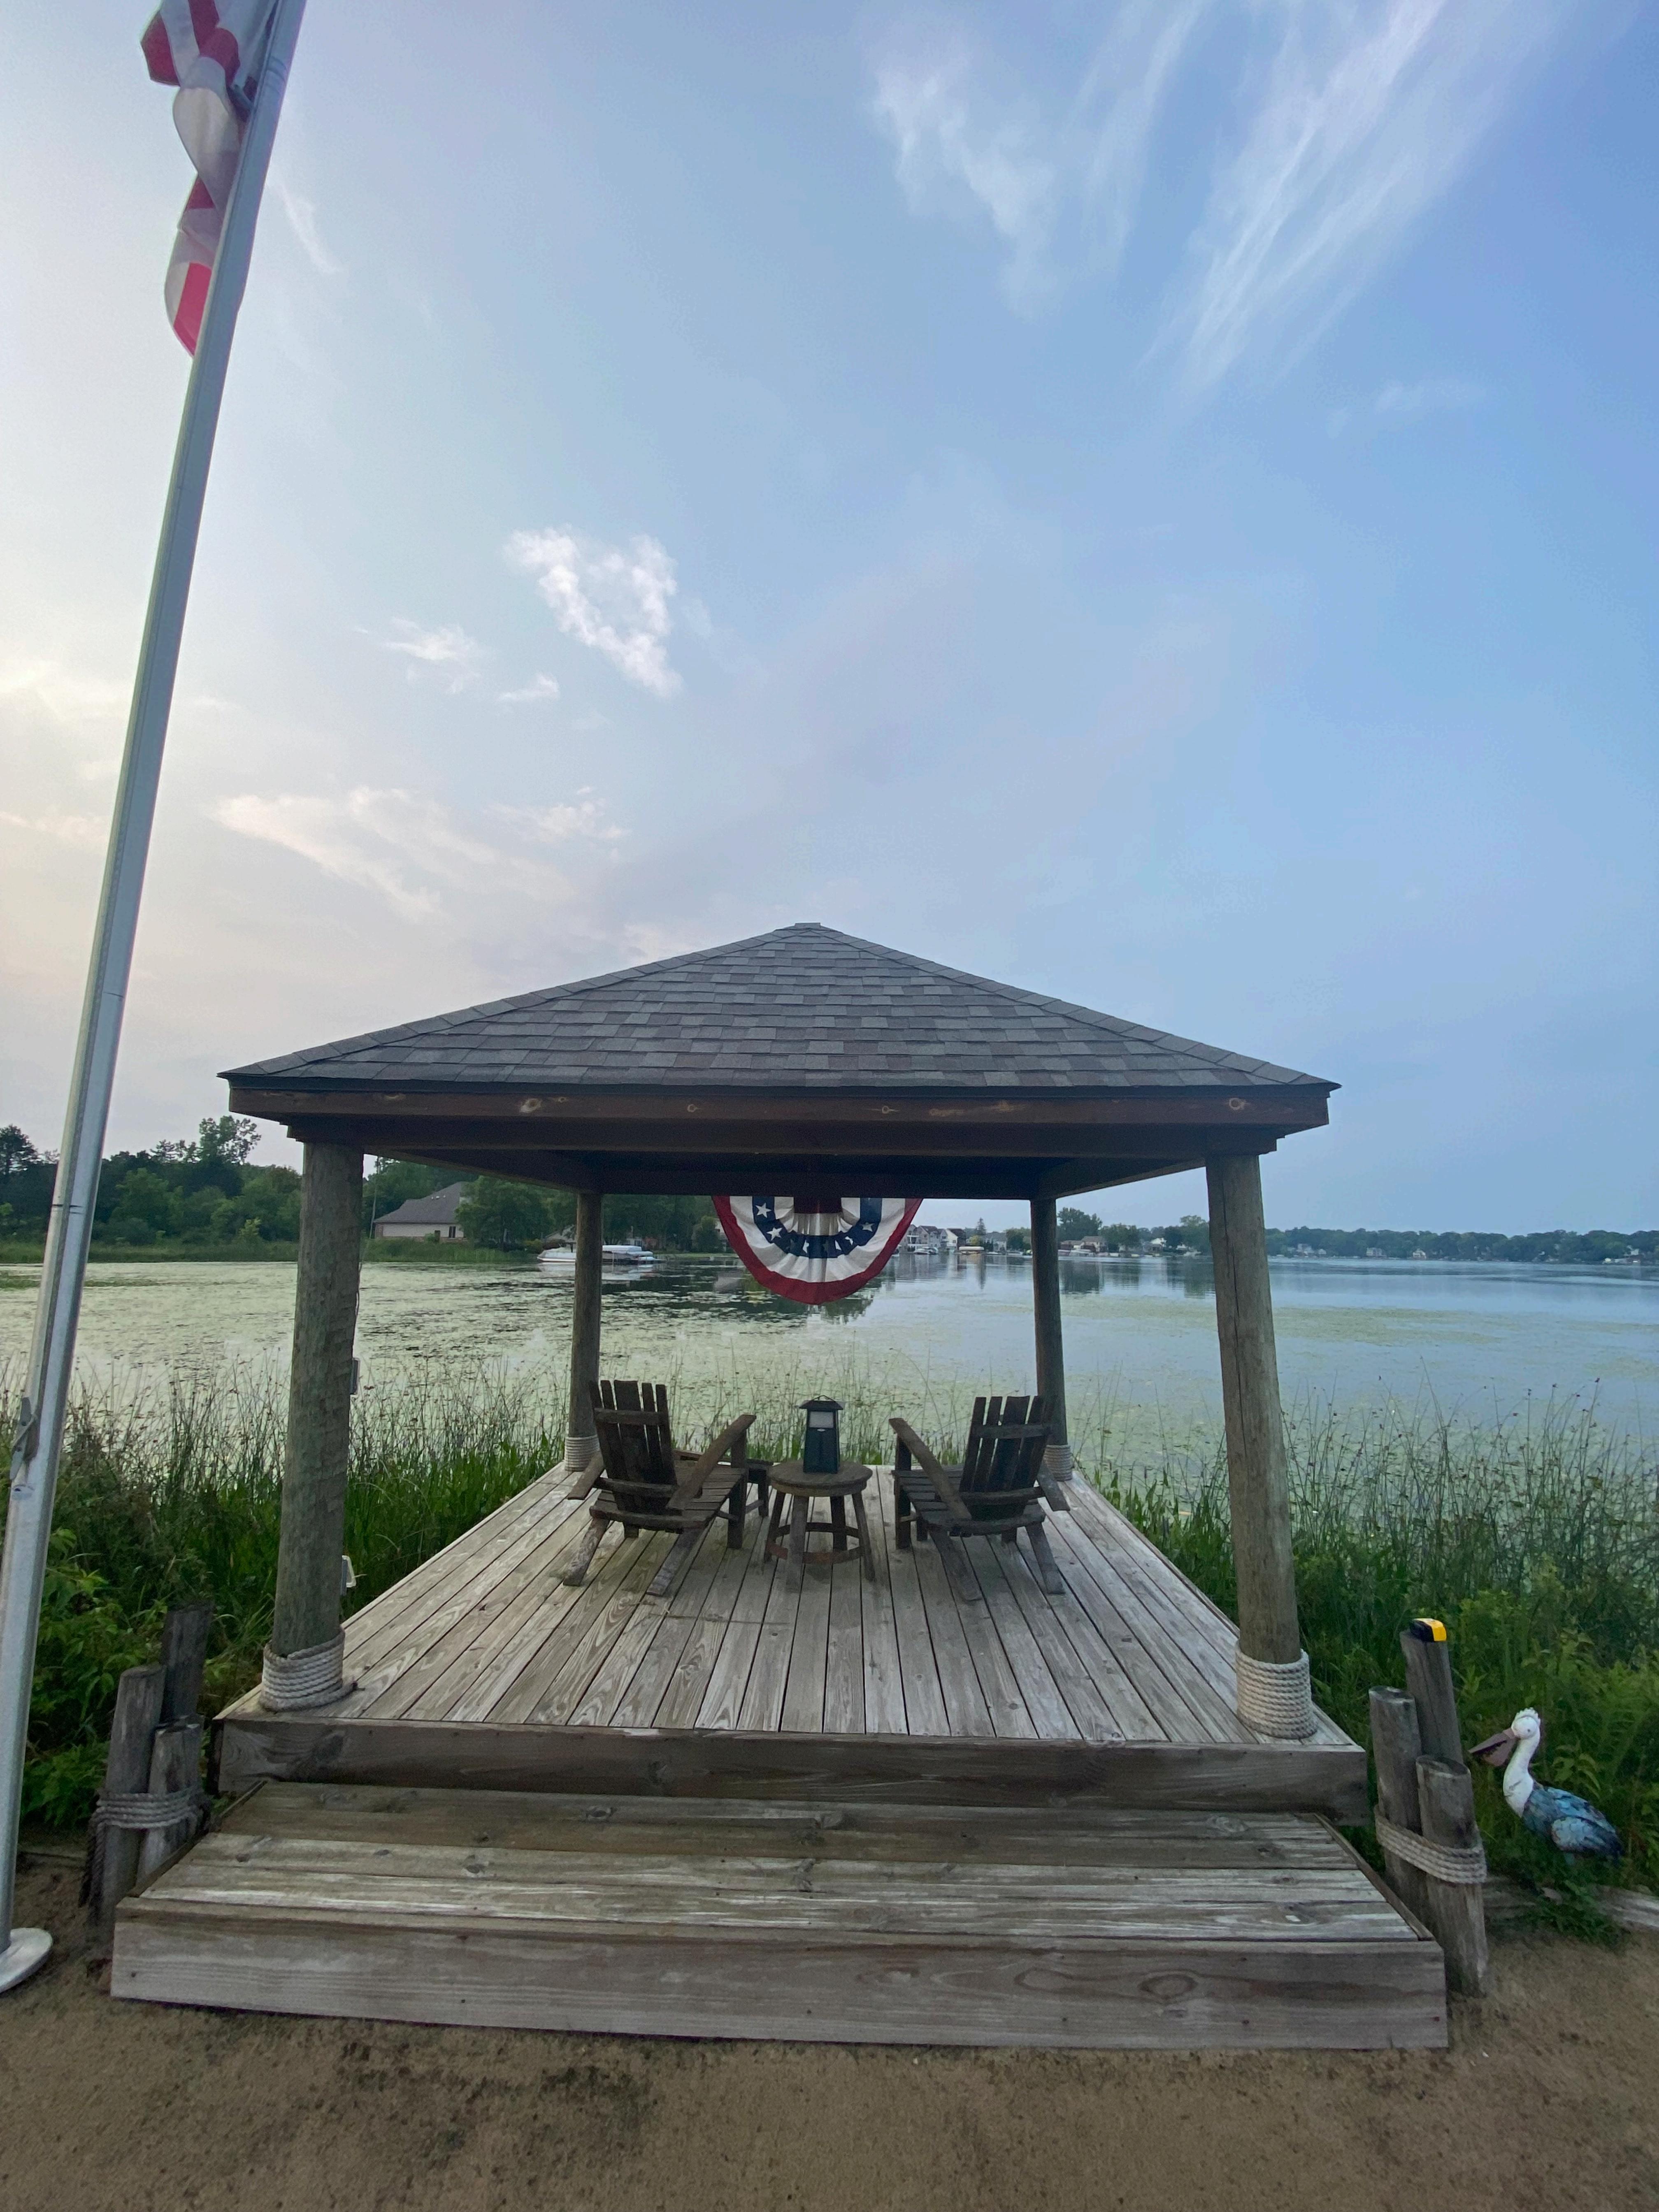

#### Dear Board Members:

At the Township's request, we have reviewed the materials submitted seeking a dimensional variance to retain an accessory structure (gazebo) along the shoreline at 4489 Oak Pointe Drive.

Section 11.04.02(d) references the requirements of Section 3.04.02 with respect to the shoreline setback required for accessory buildings.

Section 3.04.02 requires a minimum setback of 40' or the average shoreline setback of adjacent residences, whichever is greater. In this instance, there is only 1 adjacent residence and the average is not known; however, the gazebo is cantilevered over the shoreline – essentially less than a 0' setback.

Additionally, the gazebo is situated on a separate parcel of land, though the properties are under common ownership. Section 11.04.01 requires a principal use or building on the same lot as an accessory building/structure. As such, a 2<sup>nd</sup> variance is needed; however, this variance is easily mitigated by a parcel combination.