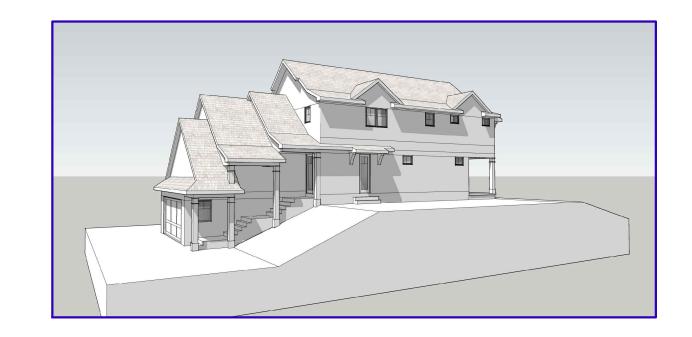

- 1. 23-23...A request by Fred and Lauren Bodnar, 4071 Homestead Drive, for front, side, and waterfront yard setback variances and any other variance deemed necessary by the Zoning Board of Appeals to construct a new home.
- 2. 23-24...A request by Larry White, 4489 Oak Pointe Drive, for a waterfront yard setback variance and a variance to allow a detached accessory structure on a parcel without a principal structure and any other variance deemed necessary by the Zoning Board of Appeals to allow an existing illegal nonconforming structure.

Our request for lakeside and sideyard setbacks is simply to recognize the existing conditions of our home as she currently sits. We are proposing to dismantle the house down to the first floor deck and rebuild.

Our request for the frontyard variance is intended to overcome the safety issue presented by the upward slope of the land from the street to the front edge of the exsiting home. An attached garage allows us to manage the sloping land in a safe and controlled manner, and is in keeping with the nature of of neighbor's homes, almost all of which have attched garages. Our request will result in a garage that allows for two cars to be parked outside the garage, on a flat driveway, and still maintain a safe distance to Homestead Drive. Our request still places our garage further from the street than our neighbors located at 4121 Homestead: 17.5°, 4093 Homestead: 11.4°, and 4089 Homestead: 13.6°

The property presents us with extraordinary circumstances, we are simply trying to manage those conditions as our neighbors have. The property slopes upward from the street level 6'-10" to the front of the existing home. We are desperate to manage that condition as described by the plans and sketches before you. The site conditions were certainly not created by the applicant.