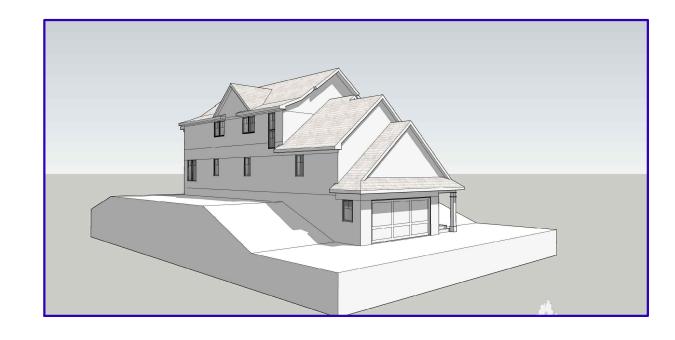

- 1. 23-23...A request by Fred and Lauren Bodnar, 4071 Homestead Drive, for front, side, and waterfront yard setback variances and any other variance deemed necessary by the Zoning Board of Appeals to construct a new home.
- 2. 23-24...A request by Larry White, 4489 Oak Pointe Drive, for a waterfront yard setback variance and a variance to allow a detached accessory structure on a parcel without a principal structure and any other variance deemed necessary by the Zoning Board of Appeals to allow an existing illegal nonconforming structure.

Our request for lakeside and sideyard setbacks is simply to recognize the existing conditions of our home as she currently sits. We are proposing to dismantle the house down to the first floor deck and rebuild.

Our request for the frontyard variance is intended to overcome the safety issue presented by the upward slope of the land from the street to the front edge of the exsiting home. An attached garage allows us to manage the sloping land in a safe and controlled manner, and is in keeping with the nature of of neighbor's homes, almost all of which have attched garages. Our request will result in a garage that allows for two cars to be parked outside the garage, on a flat driveway, and still maintain a safe distance to Homestead Drive. Our request still places our garage further from the street than our neighbors located at 4121 Homestead: 17.5°, 4093 Homestead: 11.4°, and 4089 Homestead: 13.6°

The property presents us with extraordinary circumstances, we are simply trying to manage those conditions as our neighbors have. The property slopes upward from the street level 6'-10" to the front of the existing home. We are desperate to manage that condition as described by the plans and sketches before you. The site conditions were certainly not created by the applicant.