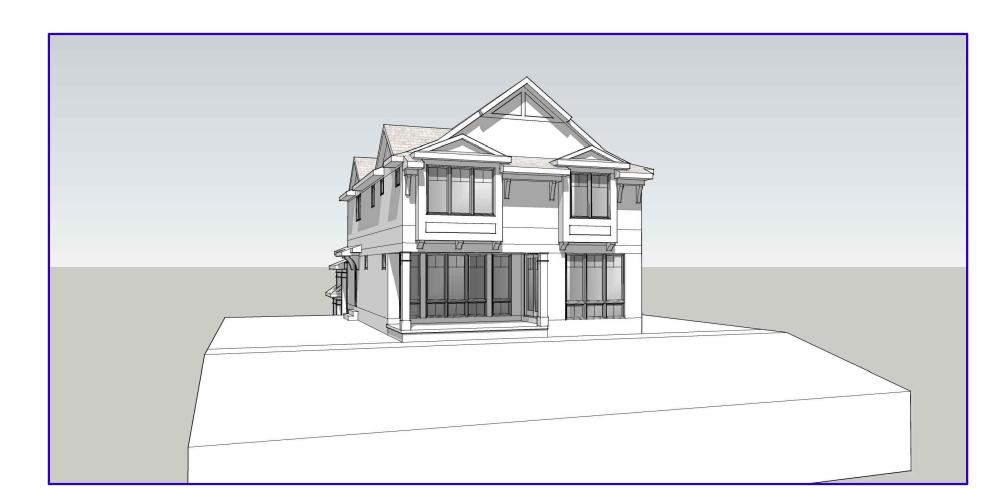

- 1. 23-23...A request by Fred and Lauren Bodnar, 4071 Homestead Drive, for front, side, and waterfront yard setback variances and any other variance deemed necessary by the Zoning Board of Appeals to construct a new home.
- 2. 23-24...A request by Larry White, 4489 Oak Pointe Drive, for a waterfront yard setback variance and a variance to allow a detached accessory structure on a parcel without a principal structure and any other variance deemed necessary by the Zoning Board of Appeals to allow an existing illegal nonconforming structure.

Our request for lakeside and sideyard setbacks is simply to recognize the existing conditions of our home as she currently sits. We are proposing to dismantle the house down to the first floor deck and rebuild.

Our request for the frontyard variance is intended to overcome the safety issue presented by the upward slope of the land from the street to the front edge of the exsiting home. An attached garage allows us to manage the sloping land in a safe and controlled manner, and is in keeping with the nature of of neighbor's homes, almost all of which have attched garages. Our request will result in a garage that allows for two cars to be parked outside the garage, on a flat driveway, and still maintain a safe distance to Homestead Drive. Our request still places our garage further from the street than our neighbors located at 4121 Homestead: 17.5°, 4093 Homestead: 11.4°, and 4089 Homestead: 13.6°

The property presents us with extraordinary circumstances, we are simply trying to manage those conditions as our neighbors have. The property slopes upward from the street level 6'-10" to the front of the existing home. We are desperate to manage that condition as described by the plans and sketches before you. The site conditions were certainly not created by the applicant.