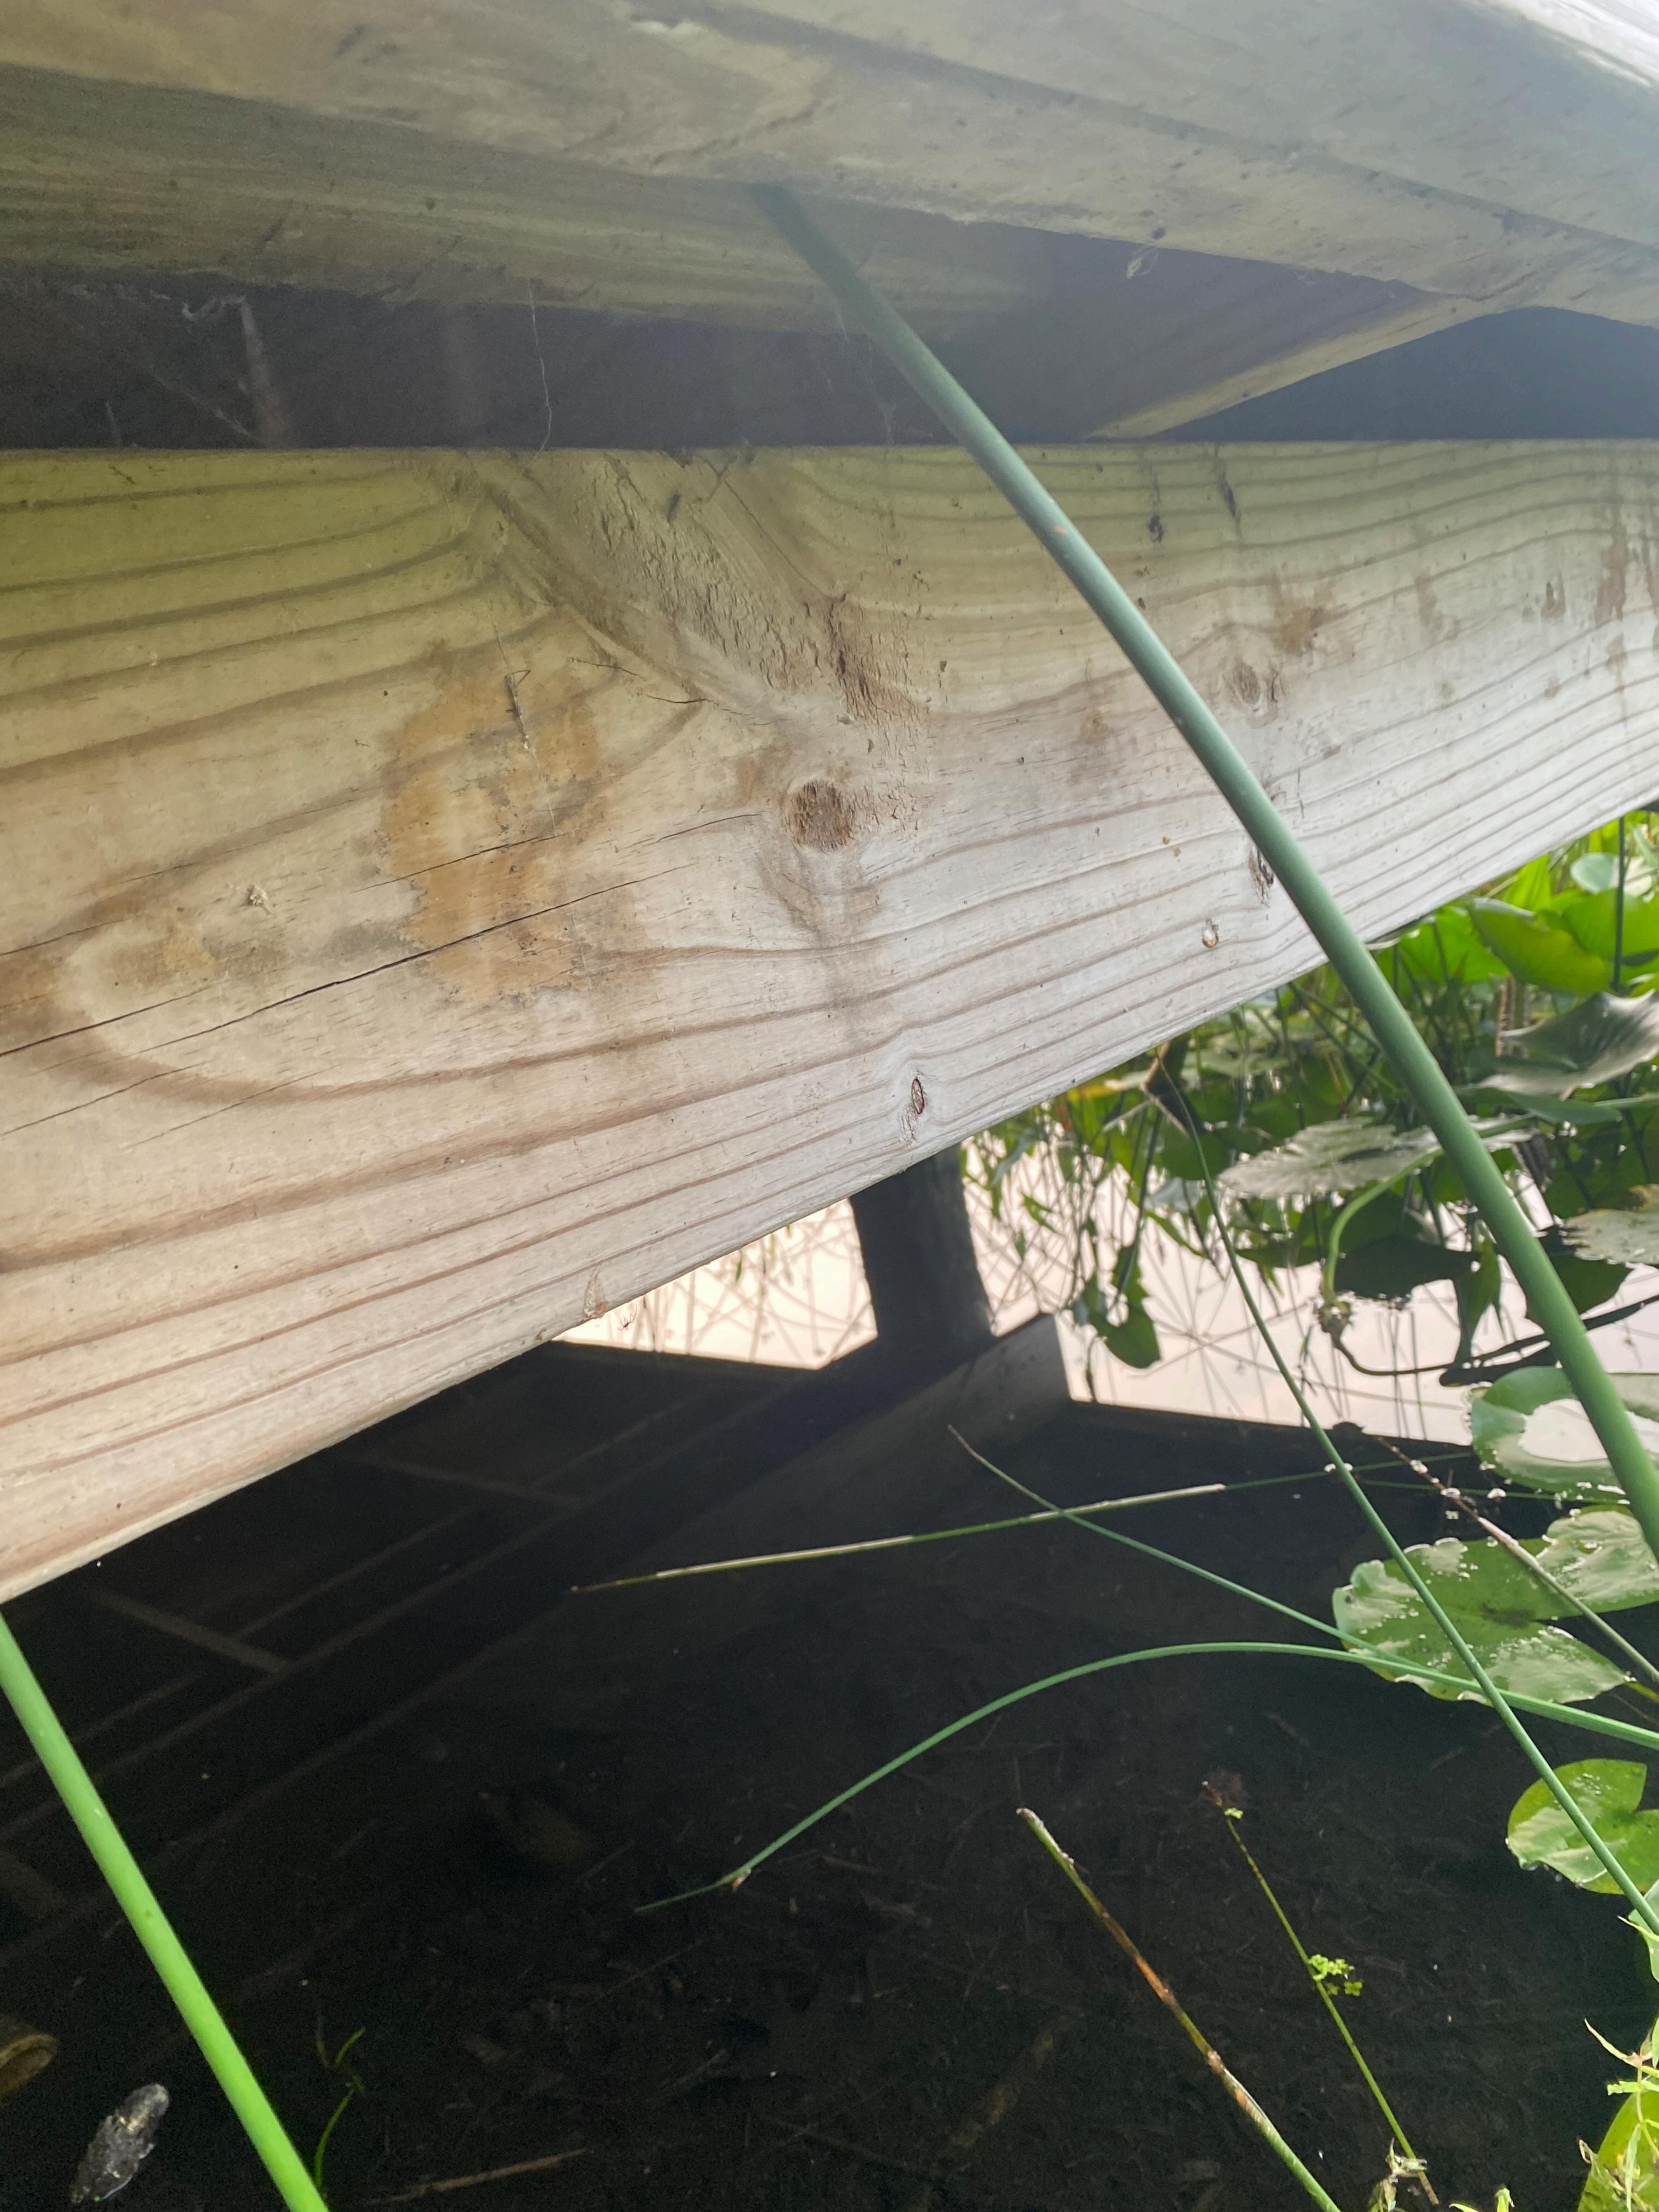

#### Dear Board Members:

At the Township's request, we have reviewed the materials submitted seeking a dimensional variance to retain an accessory structure (gazebo) along the shoreline at 4489 Oak Pointe Drive.

Section 11.04.02(d) references the requirements of Section 3.04.02 with respect to the shoreline setback required for accessory buildings.

Section 3.04.02 requires a minimum setback of 40' or the average shoreline setback of adjacent residences, whichever is greater. In this instance, there is only 1 adjacent residence and the average is not known; however, the gazebo is cantilevered over the shoreline – essentially less than a 0' setback.

As such, the extent of the variance sought is not entirely clear, though a setback variance is necessary to retain this structure. The applicant must also identify the area and height of gazebo to determine whether additional variances may be needed.

- **2. Extraordinary Circumstances.** The submittal does not identify a clear extraordinary circumstance of the property, but rather references another structure that was previously on site, but ultimately removed.
- 3. Public Safety and Welfare. Our primary concern under this criterion is whether the structure was adequately constructed to safely cantilever over the shoreline. Since the structure was not reviewed/approved, the nature of its construction is unclear.

If the Board considers favorable action on the variance request, we suggest a condition that the applicant be required to have the structure inspected and assurances be provided with respect to its safety.