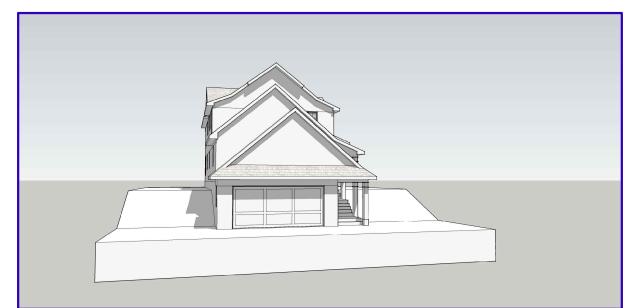

- 1. 23-23...A request by Fred and Lauren Bodnar, 4071 Homestead Drive, for front, side, and waterfront yard setback variances and any other variance deemed necessary by the Zoning Board of Appeals to construct a new home.
- 2. 23-24...A request by Larry White, 4489 Oak Pointe Drive, for a waterfront yard setback variance and a variance to allow a detached accessory structure on a parcel without a principal structure and any other variance deemed necessary by the Zoning Board of Appeals to allow an existing illegal nonconforming structure.

Our request for lakeside and sideyard setbacks is simply to recognize the existing conditions of our home as she currently sits. We are proposing to dismantle the house down to the first floor deck and rebuild.

Our request for the frontyard variance is intended to overcome the safety issue presented by the upward slope of the land from the street to the front edge of the exsiting home. An attached garage allows us to manage the sloping land in a safe and controlled manner, and is in keeping with the nature of of neighbor's homes, almost all of which have attched garages. Our request will result in a garage that allows for two cars to be parked outside the garage, on a flat driveway, and still maintain a safe distance to Homestead Drive. Our request still places our garage further from the street than our neighbors located at 4121 Homestead: 17.5°, 4093 Homestead: 11.4°, and 4089 Homestead: 13.6°