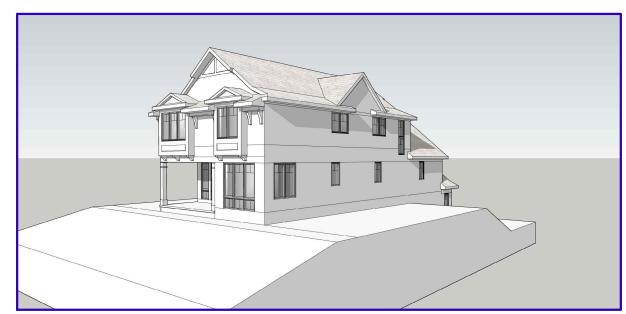

- 1. 23-23...A request by Fred and Lauren Bodnar, 4071 Homestead Drive, for front, side, and waterfront yard setback variances and any other variance deemed necessary by the Zoning Board of Appeals to construct a new home.
- 2. 23-24...A request by Larry White, 4489 Oak Pointe Drive, for a waterfront yard setback variance and a variance to allow a detached accessory structure on a parcel without a principal structure and any other variance deemed necessary by the Zoning Board of Appeals to allow an existing illegal nonconforming structure.

Our request for lakeside and sideyard setbacks is simply to recognize the existing conditions of our home as she currently sits. We are proposing to dismantle the house down to the first floor deck and rebuild.

Our request for the frontyard variance is intended to overcome the safety issue presented by the upward slope of the land from the street to the front edge of the exsiting home. An attached garage allows us to manage the sloping land in a safe and controlled manner, and is in keeping with the nature of of neighbor's homes, almost all of which have attched garages. Our request will result in a garage that allows for two cars to be parked outside the garage, on a flat driveway, and still maintain a safe distance to Homestead Drive. Our request still places our garage further from the street than our neighbors located at 4121 Homestead: 17.5°, 4093 Homestead: 11.4°, and 4089 Homestead: 13.6°

The property presents us with extraordinary circumstances, we are simply trying to manage those conditions as our neighbors have. The property slopes upward from the street level 6'-10" to the front of the existing home. We are desperate to manage that condition as described by the plans and sketches before you. The site conditions were certainly not created by the applicant.