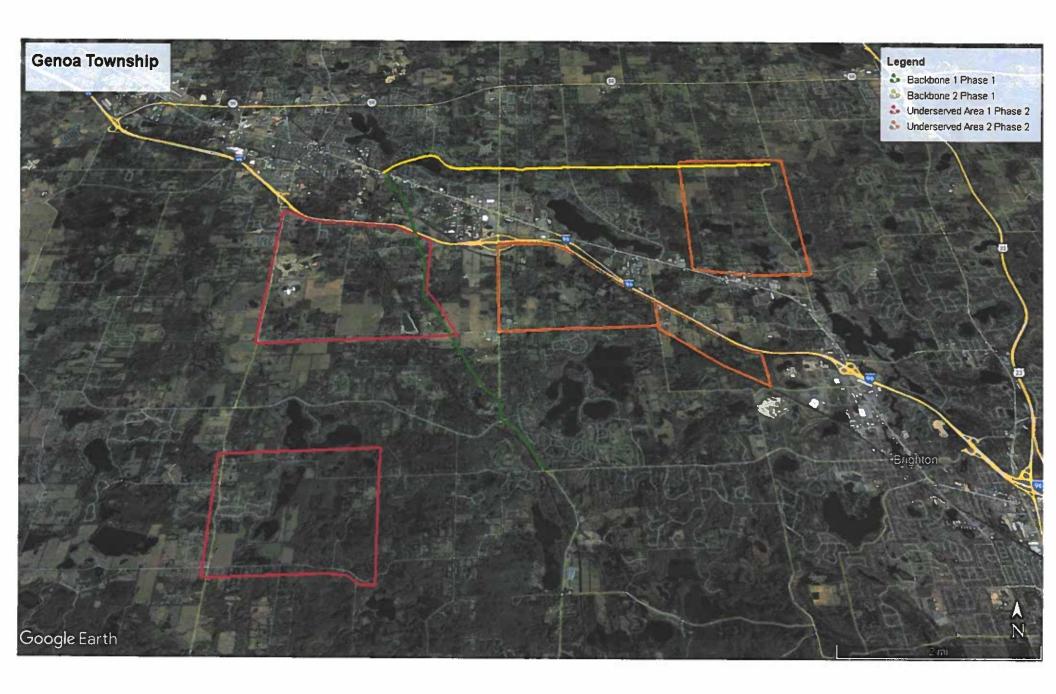

------|
| Ву:            |
| ts             |
| Dated:         |
| MiSignal, Inc. |
| s: President   |

Dated: 10/26/2021

### Genoa Township and MiSignal Agreement

# Exhibit A

### **Exhibit A: Estimated Time line**

- 1: Permits to DTE for make ready will be submitted to DTE within 7 Business days after final agreement between MiSignal and Genoa Township is signed.
- 2: 90 Days after submission to DTE construction will be started by MiSignal for phase 1.
- 3: 90 days after MiSignal receives DTE clearance to attach MiSignal will complete phase 1.
- 4: 90-180 days after Phase 1 is complete Phase 2 will be completed.
- 5: Chilson Meadows will be completed within 120 days

# Exhibit B

Phase 1 is Backbone Yellow and Gree Lines Phase 2 Orange and Pink Underserved areas

[JPG Photo follows]



### METRO Act Permit Application Form Revised February 2, 2015

Genoa Charter Township - Master

APPLICATION FOR
ACCESS TO AND ONGOING USE OF PUBLIC WAYS BY
TELECOMMUNICATIONS PROVIDERS
UNDER
METROPOLITAN EXTENSION TELECOMMUNICATIONS
RIGHTS-OF-WAY OVERSIGHT ACT
2002 PA 48
MCL SECTIONS 484.3101 TO 484.3120

BY

# MiSignal, Inc. ("APPLICANT")

<u>Unfamiliar with METRO Act?--Assistance</u>: Municipalities unfamiliar with Michigan Metropolitan Extension Telecommunications Rights-of-Way Oversight Act ("METRO Act") permits for telecommunications providers should seek assistance, such as by contacting the Telecommunications Division of the Michigan Public Service Commission at 517-284-8190 or via its web site at

http://www.michigan.gov/mpsc.

45 Days to Act—Fines for Failure to Act: The METRO