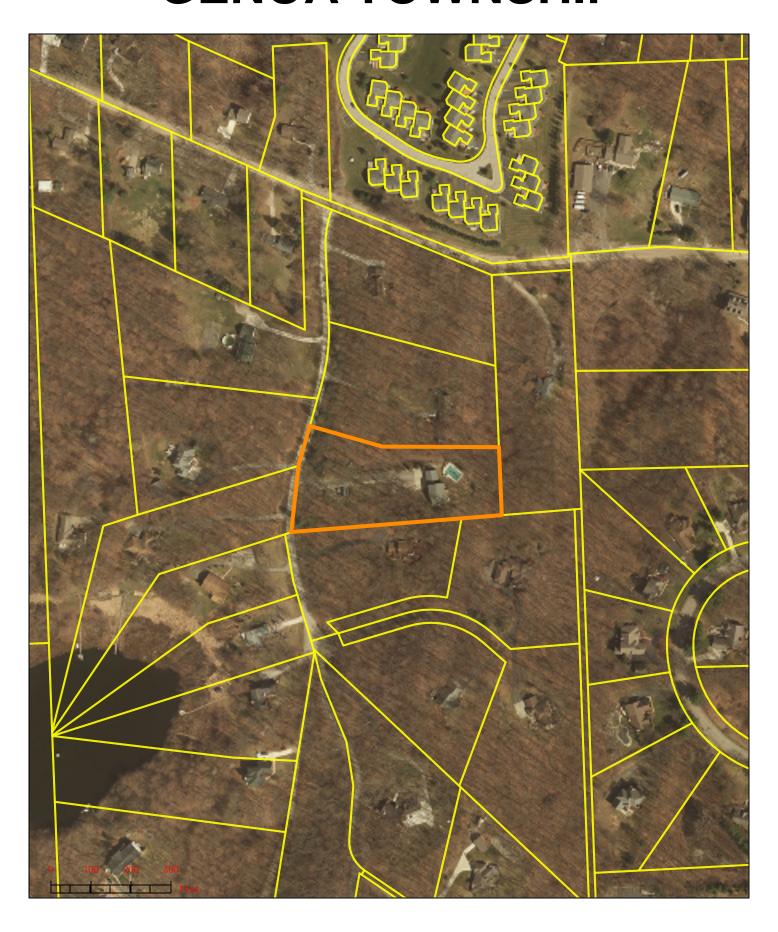

STAFF REPORT

File Number: ZBA#20-08

Site Address: 2533 Spring Grove, Brighton 48114

**Parcel Number:** 4711-24-200-047

Parcel Size: 2.380 Acres

**Applicant:** Matthew and Catherine Riesterer

**Property Owner:** Riesterer Life Estate

#### **Background**

The following is a brief summary of the background information we have on file:

- See Real Estate Summary and Record Card.
- Per assessing data, the single family home was built in 1996.
- In 2007, a permit was issued for an in ground swimming pool.
- The property is serviced by well and septic.