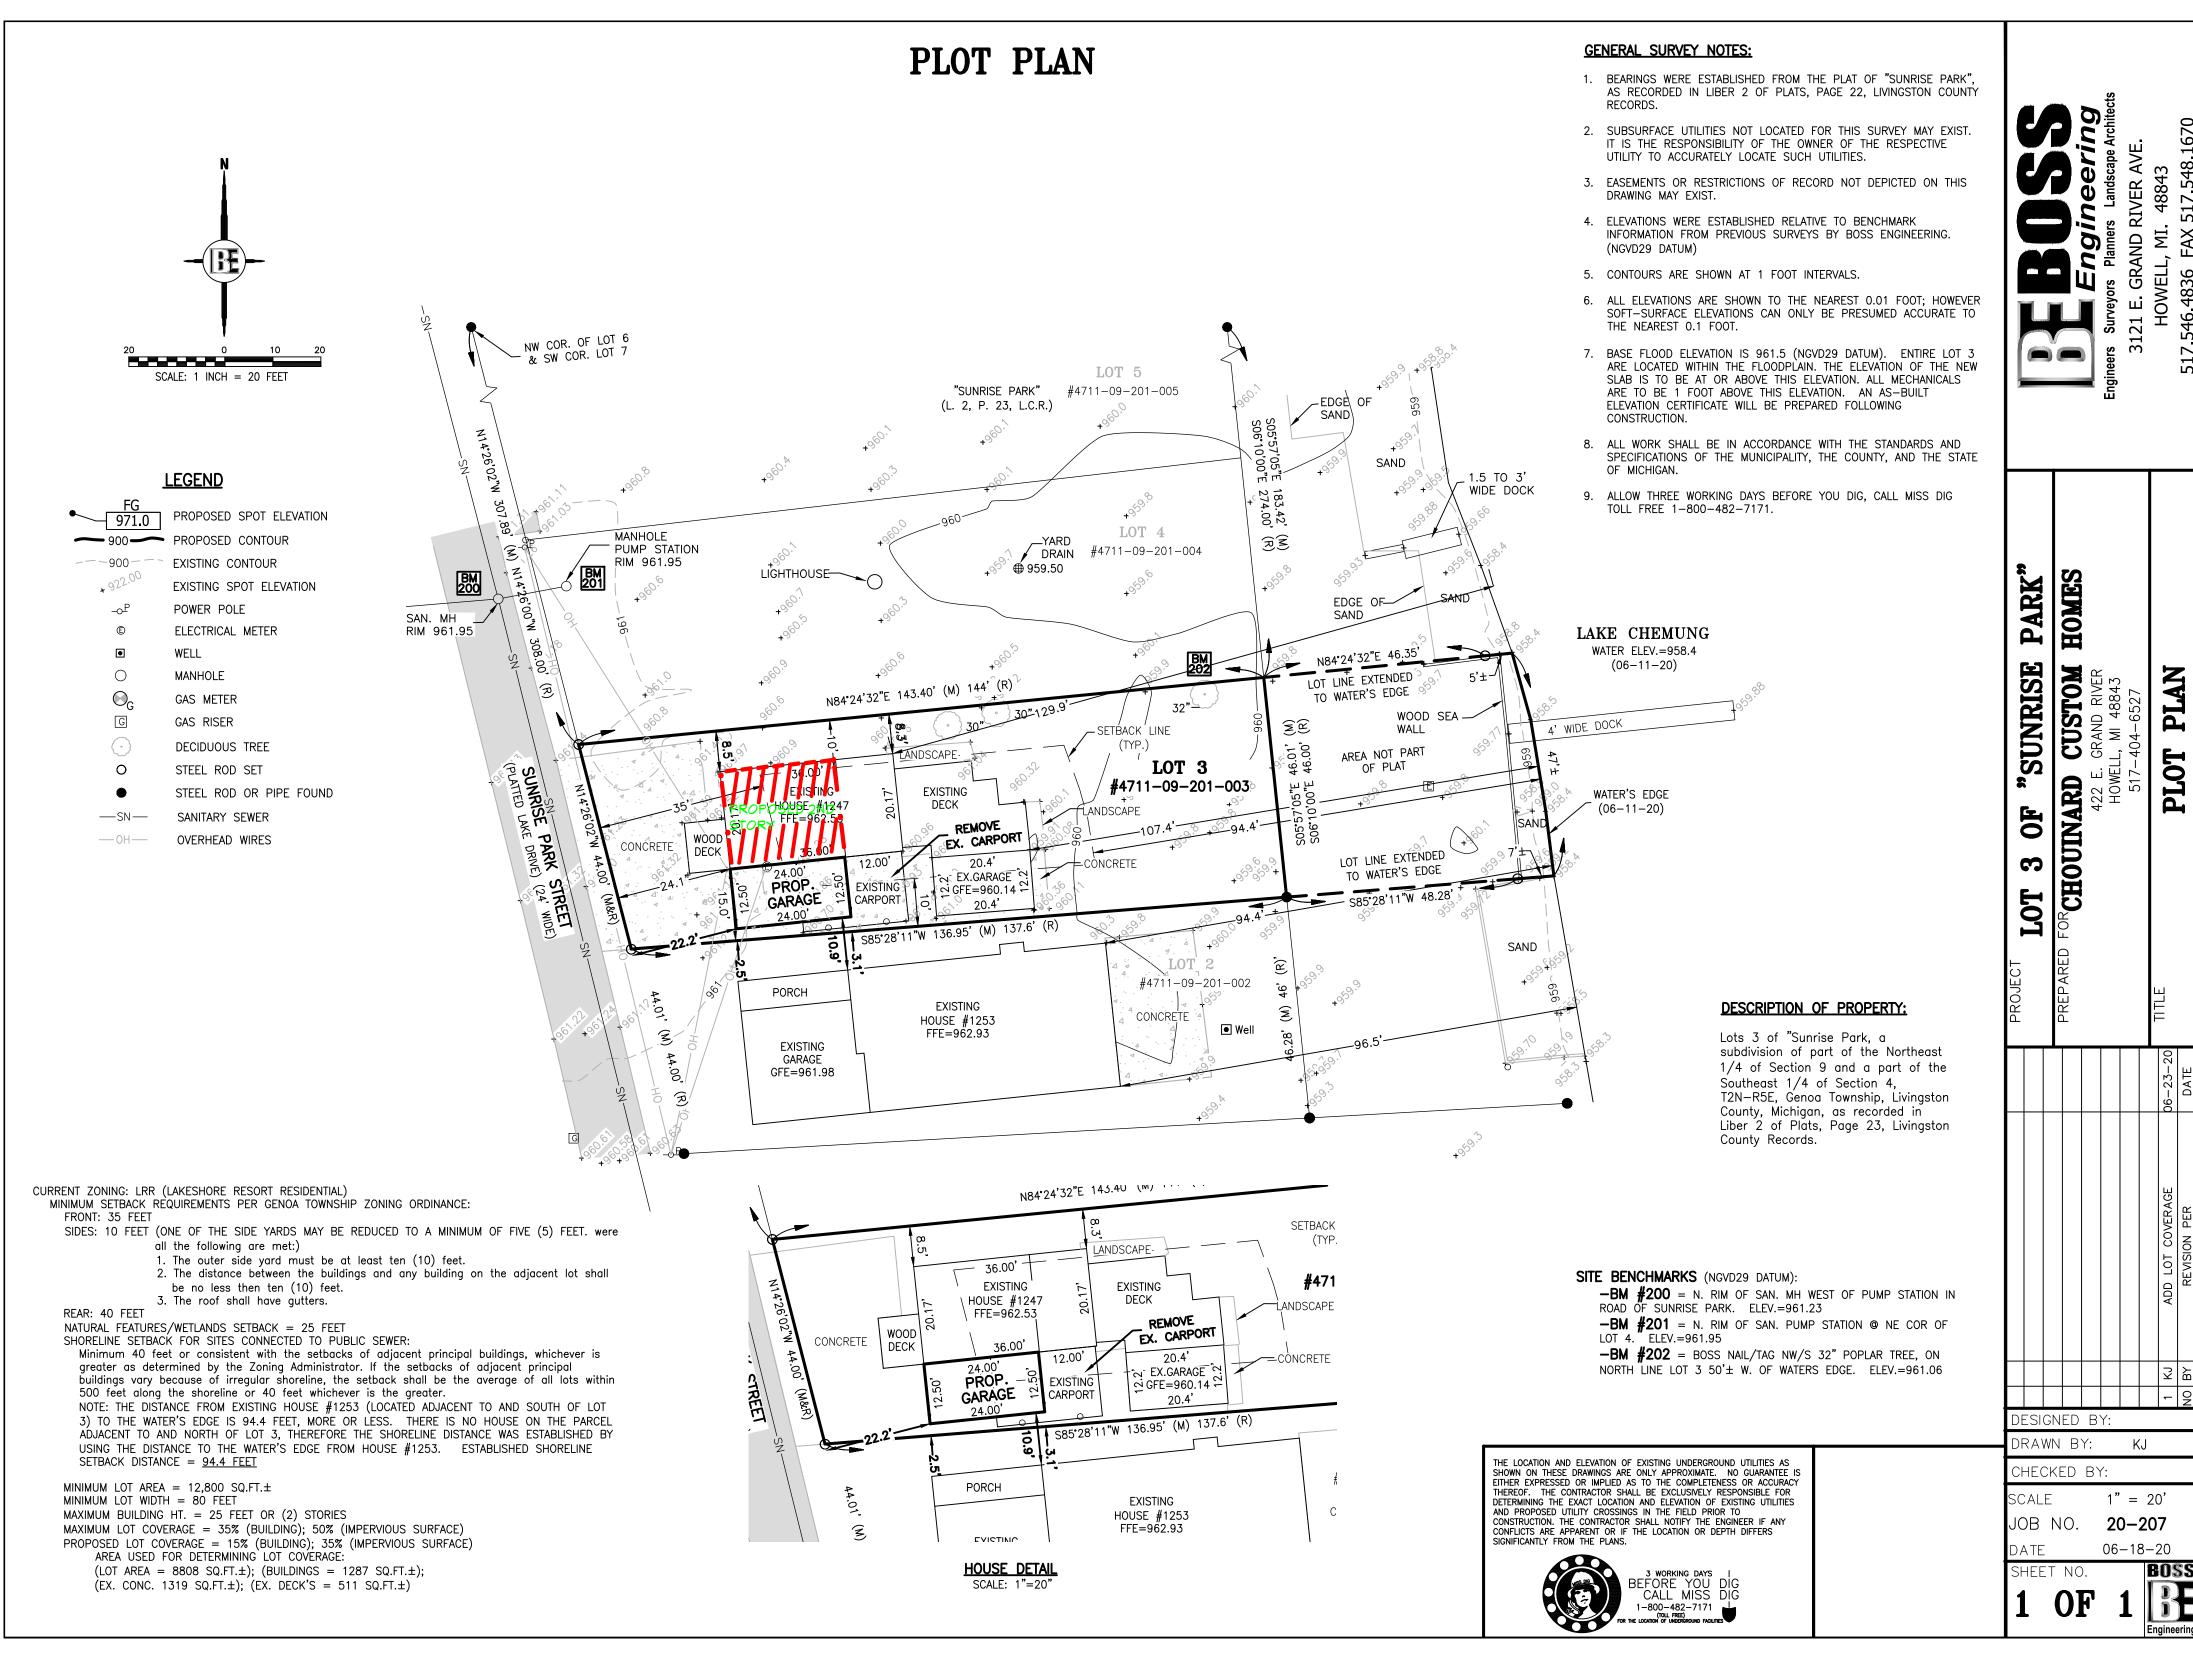

STAFF REPORT

File Number: ZBA#20-09

**Site Address:** 5600 Crooked Lake Road, Howell 48843

**Parcel Number:** 4711-22-200-005

Parcel Size: 2.70 Acres

**Applicant:** Berger Bernard A. III

**Property Owner:** Same as applicant

#### **Background**

The following is a brief summary of the background information we have on file:

- See Real Estate Summary and Record Card.
- Per assessing data, the single family home was built in 1956.
- The property is serviced by well and septic.

**Extraordinary Circumstances** – The exceptional or extraordinary condition of the property is the location of the existing single family home being set back further from the road than the adjacent neighbors and the septic tank, septic field and wetlands are located at the rear of the property. The granting of the variance would make the property consistent with the majority of other properties in the vicinity. The need for the variance is not self-created.