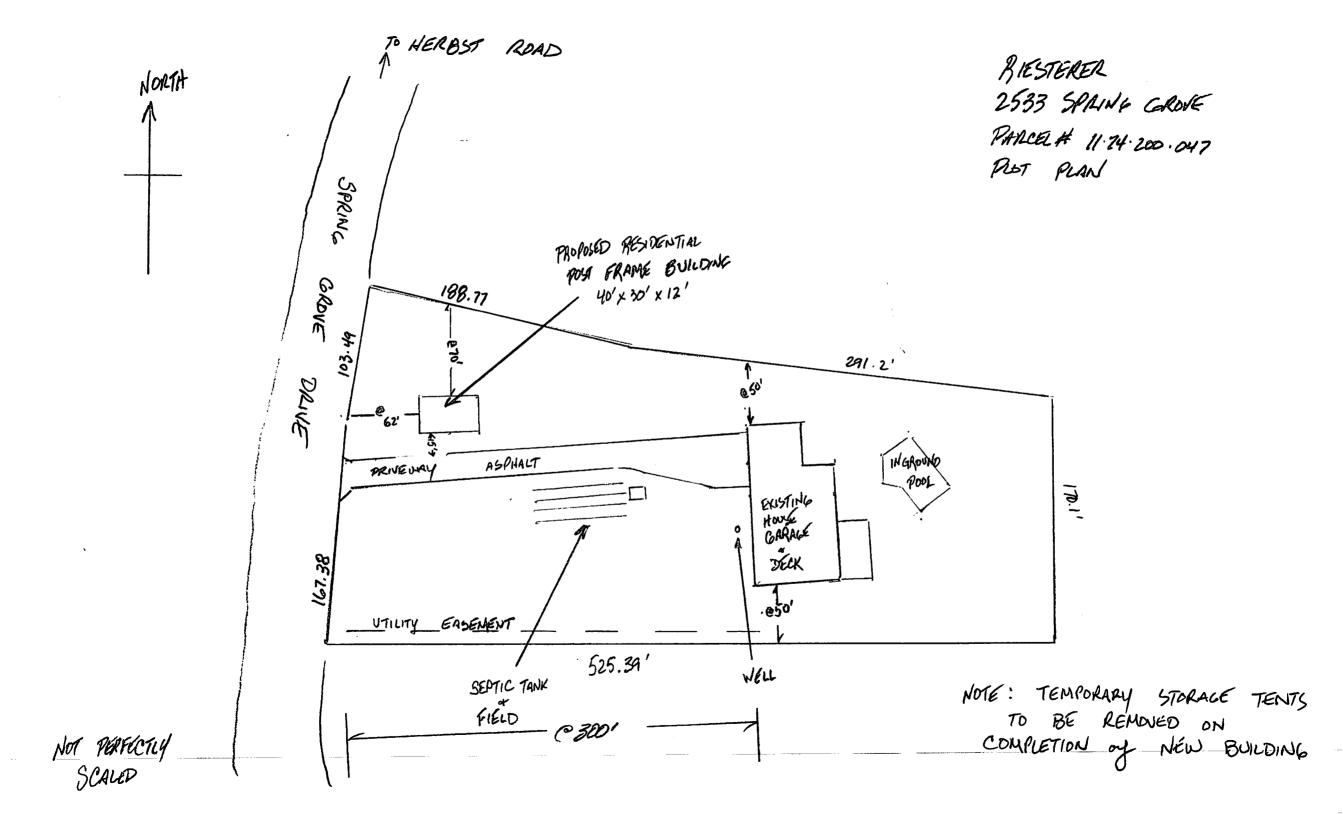

Please explain the proposed variance below:

land results in practical difficulties or unnecessary hardship.

| 1. Variance requested/intended property modifications: Quariance is requested from |   |
|------------------------------------------------------------------------------------|---|
| ordingner 11.04.01 (e) to allow a detached eccessory structure in a front          |   |
| yard of our 2.3 acre lote The plan is to construct a 40 x 30 x 12 garage/bar       | W |
| for equipment storage. It will be framed and eterraned to match the                |   |
| dwelling.                                                                          |   |

STAFF REPORT

File Number: ZBA#20-08

Site Address: 2533 Spring Grove, Brighton 48114

**Parcel Number:** 4711-24-200-047

Parcel Size: 2.380 Acres

**Applicant:** Matthew and Catherine Riesterer

**Property Owner:** Riesterer Life Estate

**Information Submitted:** Application, site plan, conceptual drawings

**Request:** Dimensional Variance

**Project Description**: Applicant is requesting a variance to construct a detached accessory structure in the front yard.

#### **Background**

The following is a brief summary of the background information we have on file:

- See Real Estate Summary and Record Card.
- Per assessing data, the single family home was built in 1996.
- In 2007, a permit was issued for an in ground swimming pool.
- The property is serviced by well and septic.

#### Sec. 11.04.01 (C) Restrictions in front yard

- (c) Restrictions in Front Yard: Detached accessory buildings shall not be erected in any front yard, except accessory buildings are permitted in the front yards as follows:
- (1) Waterfront lots in the Lakeshore Resort Residential District.
- (2) Lots of at least five (5) acres when the front setback is equal to or greater than the average setback of established buildings on adjoining lots, as determined by the Zoning Administrator. If the adjacent lots are undeveloped, then front yard accessory buildings are permitted with a minimum front yard setback of two hundred (200) feet.