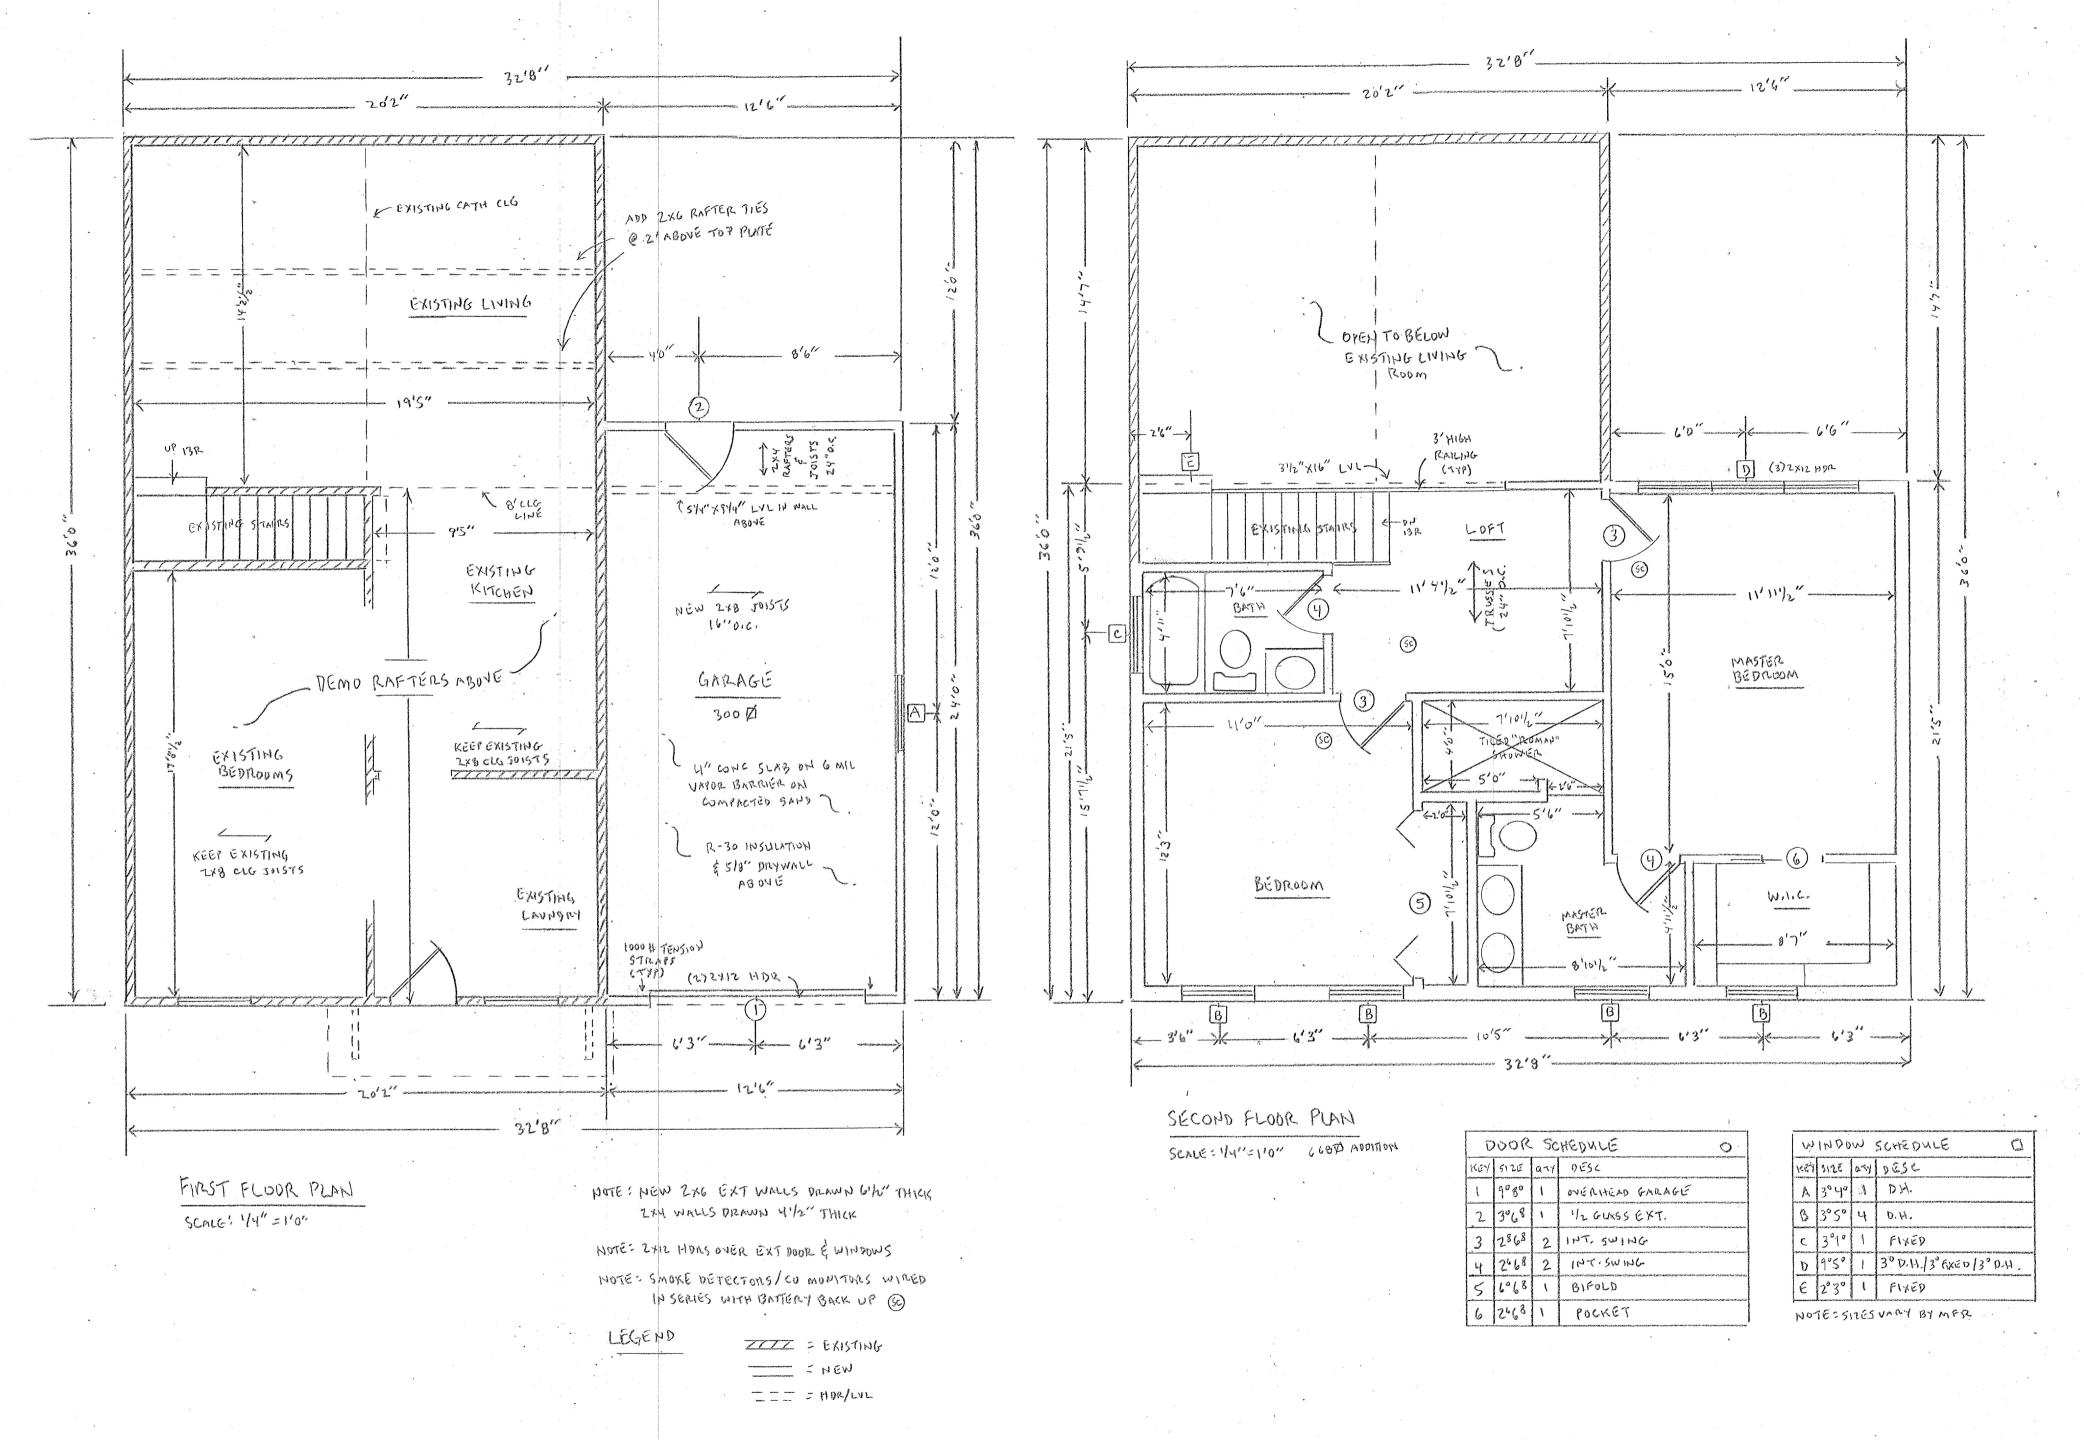

**Information Submitted:** Application, site plan, conceptual drawings

**Request:** Dimensional Variance

**Project Description**: Applicant is requesting a variance to construct a detached accessory structure in the front yard.

#### MANAGER

Michael C. Archinal

The proposed project is to construct a detached accessory structure located in the front yard.

#### Sec. 11.04.01 (C) Restrictions in front yard

- (c) Restrictions in Front Yard: Detached accessory buildings shall not be erected in any front yard, except accessory buildings are permitted in the front yards as follows:
- (1) Waterfront lots in the Lakeshore Resort Residential District.
- (2) Lots of at least five (5) acres when the front setback is equal to or greater than the average setback of established buildings on adjoining lots, as determined by the Zoning Administrator. If the adjacent lots are undeveloped, then front yard accessory buildings are permitted with a minimum front yard setback of two hundred (200) feet.

# **Recommended Conditions**

If the Zoning Board of Appeals grants the variance request staff recommends the following conditions be placed on the approval:

- 1. Existing temporary structure will be removed prior to Certificate of Occupancy.
- 2. Section 03.03.02 Home Occupations of the Zoning Ordinance must be followed.