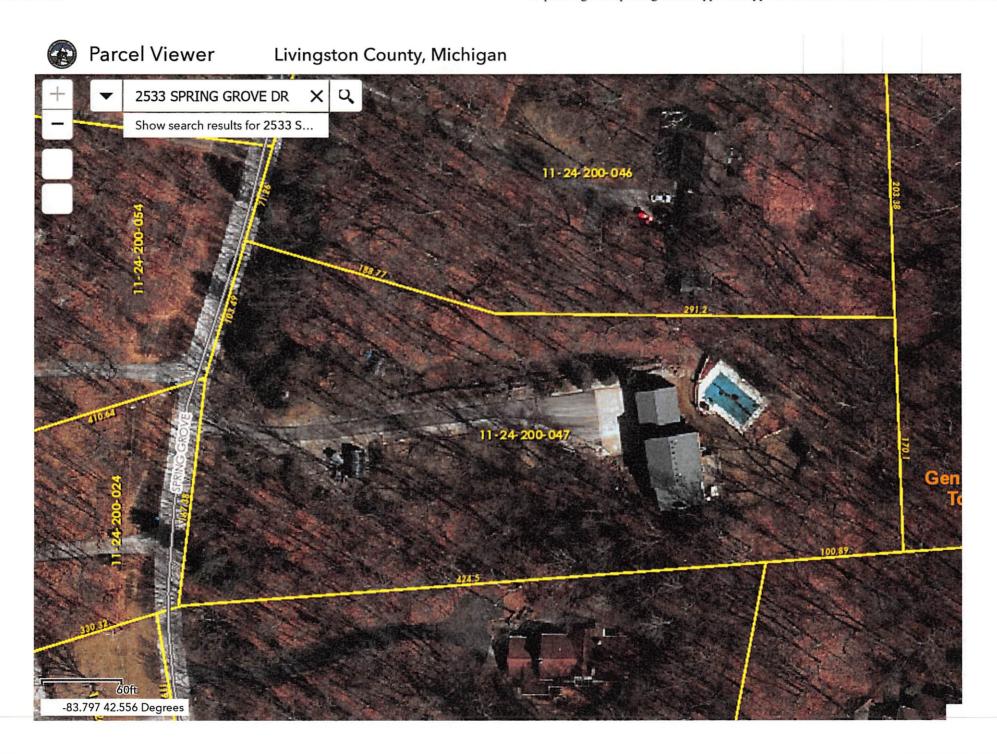

STAFF REPORT

File Number: ZBA#20-08

Site Address: 2533 Spring Grove, Brighton 48114

**Parcel Number:** 4711-24-200-047

Parcel Size: 2.380 Acres

**Applicant:** Matthew and Catherine Riesterer

**Property Owner:** Riesterer Life Estate

#### **Background**

The following is a brief summary of the background information we have on file:

- See Real Estate Summary and Record Card.
- Per assessing data, the single family home was built in 1996.
- In 2007, a permit was issued for an in ground swimming pool.
- The property is serviced by well and septic.