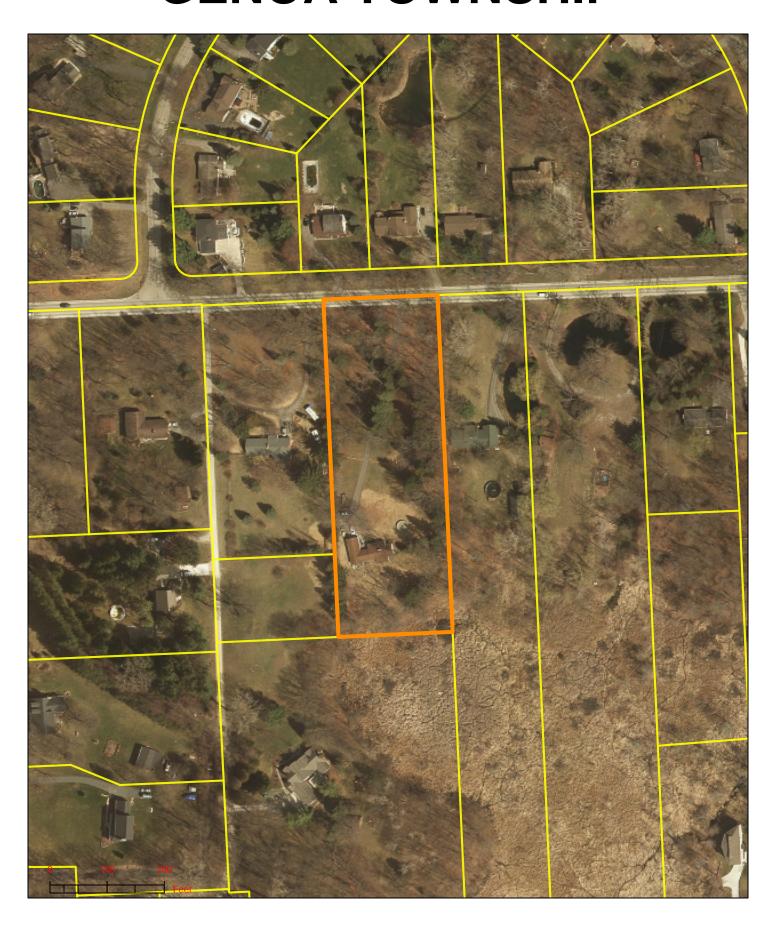

STAFF REPORT

File Number: ZBA#20-09

**Site Address:** 5600 Crooked Lake Road, Howell 48843

**Parcel Number:** 4711-22-200-005

Parcel Size: 2.70 Acres

**Applicant:** Berger Bernard A. III

**Property Owner:** Same as applicant

#### **Background**

The following is a brief summary of the background information we have on file:

- See Real Estate Summary and Record Card.
- Per assessing data, the single family home was built in 1956.
- The property is serviced by well and septic.