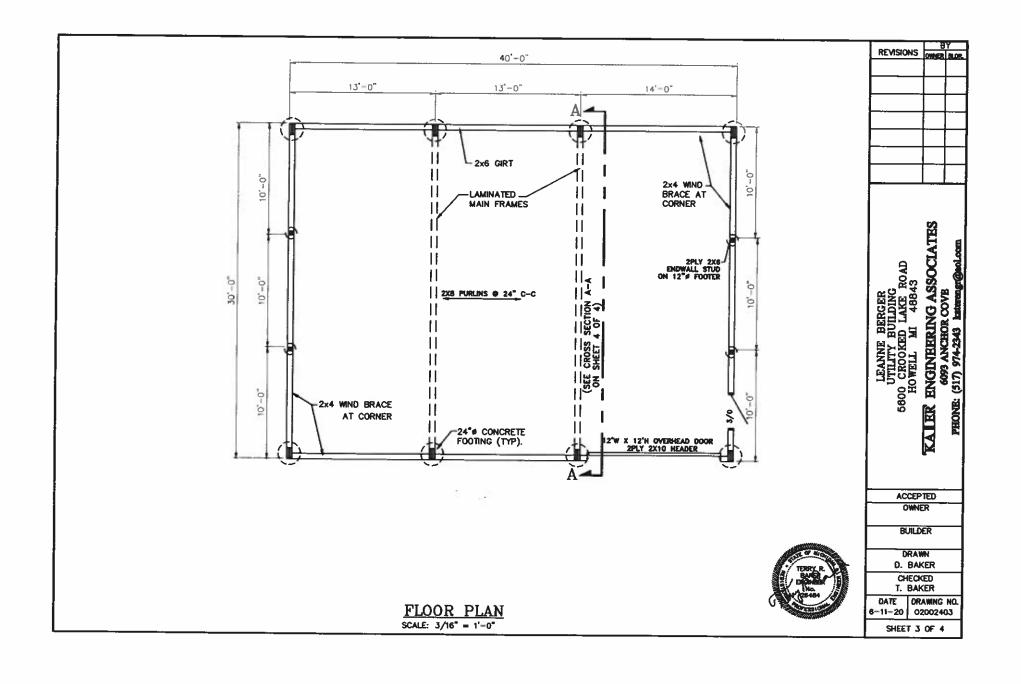

STAFF REPORT

File Number: ZBA#20-09

**Site Address:** 5600 Crooked Lake Road, Howell 48843

**Parcel Number:** 4711-22-200-005

Parcel Size: 2.70 Acres

**Applicant:** Berger Bernard A. III

**Property Owner:** Same as applicant

**Information Submitted:** Application, site plan, conceptual drawings

**Request:** Dimensional Variance

**Project Description**: Applicant is requesting a variance to construct a detached accessory

structure in the front yard.

#### MANAGER

Michael C. Archinal

The proposed project is to construct a detached accessory structure located in the front yard.