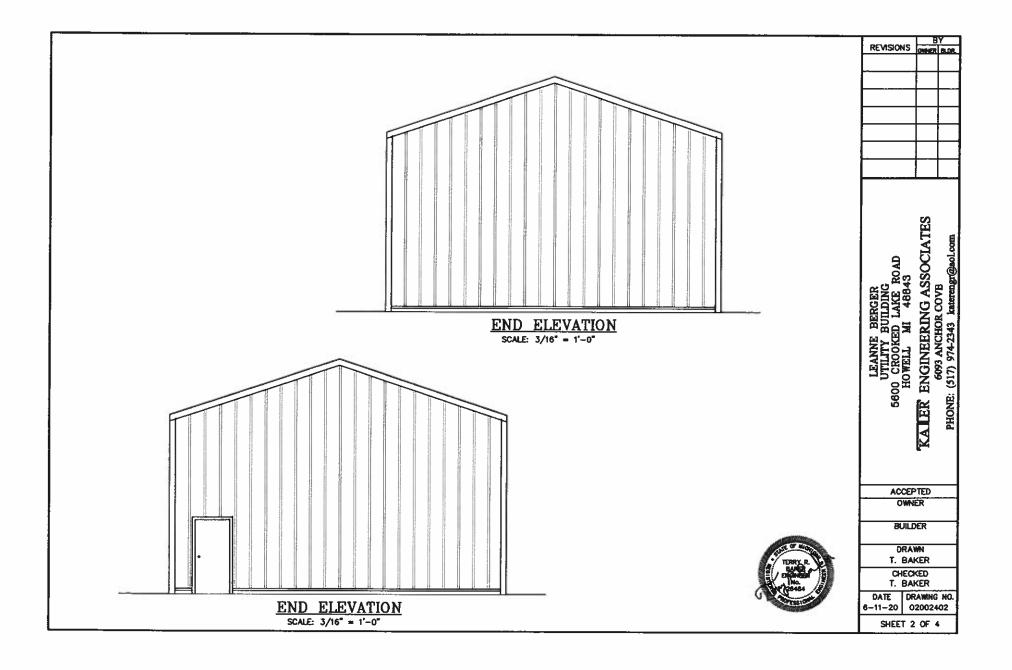

STAFF REPORT

File Number: ZBA#20-09

**Site Address:** 5600 Crooked Lake Road, Howell 48843

**Parcel Number:** 4711-22-200-005

Parcel Size: 2.70 Acres

**Applicant:** Berger Bernard A. III

**Property Owner:** Same as applicant

**Information Submitted:** Application, site plan, conceptual drawings

**Request:** Dimensional Variance

**Project Description**: Applicant is requesting a variance to construct a detached accessory

structure in the front yard.

#### MANAGER

Michael C. Archinal

The proposed project is to construct a detached accessory structure located in the front yard.