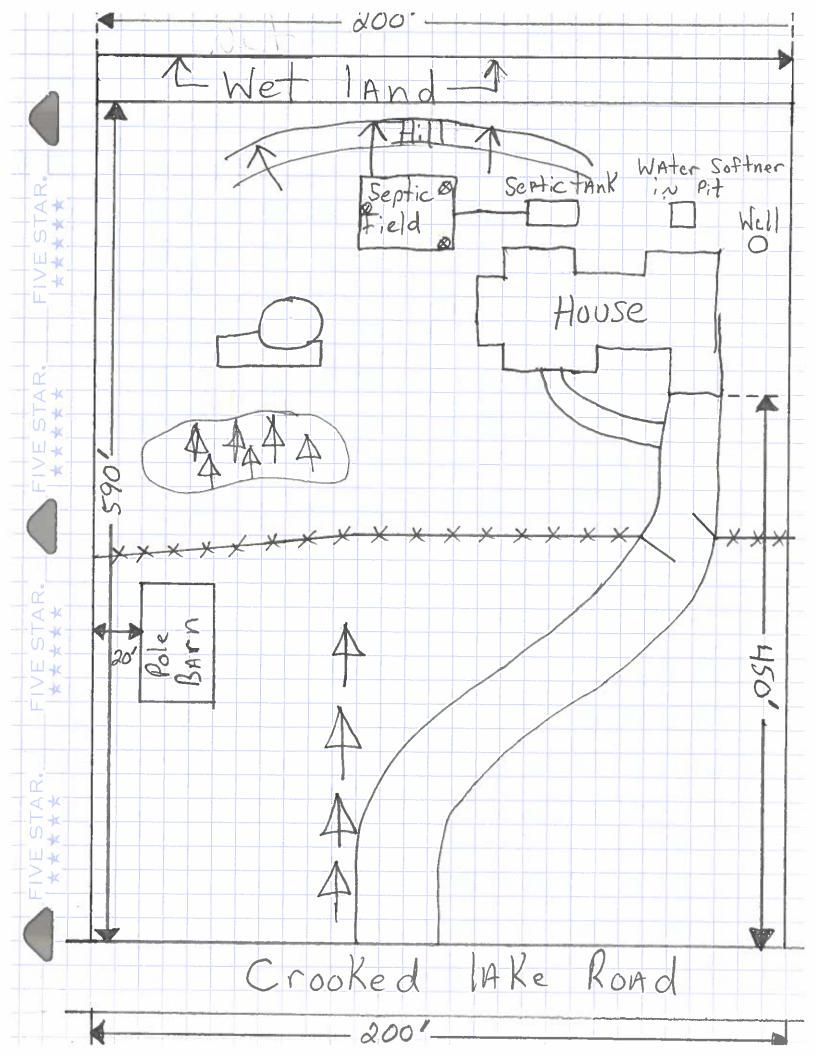

|   | Applicant/Owner: Bernard A. Berger MEmail: leanneberger 0505@ Hotmail &                                                                                                                                                                                                                                                                                                                                            |
|---|--------------------------------------------------------------------------------------------------------------------------------------------------------------------------------------------------------------------------------------------------------------------------------------------------------------------------------------------------------------------------------------------------------------------|
|   | Property Address: 5600 Crooked 1K Rd. Phone: 517-861-1182 057-861-1367                                                                                                                                                                                                                                                                                                                                             |
|   | Present Zoning: SR Tax Code: 11-22-200-005                                                                                                                                                                                                                                                                                                                                                                         |
|   | ARTICLE 23 of the Genoa Township Zoning Ordinance describes the Variance procedure and the duties of the Zoning Board of Appeals.                                                                                                                                                                                                                                                                                  |
|   | Each application for Variance is considered individually by the ZBA. The ZBA is a board of limited power; it cannot change the Zoning Ordinance or grant relief when it is possible to comply with the Zoning Ordinance. It may provide relief where due to unique aspects of the property with strict application of the zoning ordinance to the land results in practical difficulties or unnecessary hardship.  |
|   | The applicant is responsible for presenting the information necessary to support the relief requested. While much of the necessary information is gathered through the completed application, other information may be gathered by on-site visits, other sources, and during the ZBA meeting. ZBA members, township officials and township staff may visit the site without prior notification to property owners. |
|   | Failure to meet the submittal requirements and properly stake the property showing all proposed improvements may result in postponement or denial of this petition.                                                                                                                                                                                                                                                |
|   | Please explain the proposed variance below:                                                                                                                                                                                                                                                                                                                                                                        |
| 1 | 1. Variance requested/intended property modifications: Regivesting Variance on property to put pole barn in front of House due to the fact that the property Behind the House is not build able due to well septic train field are behind the House, as well as sonk, Sloped property and wet land.  The 2 existing sheds will be renowed.                                                                         |
|   |                                                                                                                                                                                                                                                                                                                                                                                                                    |

| Neighbor<br>pains at                                                                          | next<br>most                      | door<br>parrei                           | has a            | OUT                      | Hous           | arge             | Pole         |
|-----------------------------------------------------------------------------------------------|-----------------------------------|------------------------------------------|------------------|--------------------------|----------------|------------------|--------------|
| Extraordinary Circum<br>the property or the in<br>variance would make<br>the variance was not | ntended use we<br>the property    | hich are different<br>consistent with th | than other pr    | operties in t            | the same zon   | ing district or  | the          |
| Due to                                                                                        | back (                            | of Nous                                  | e Not            | Surand                   | table<br>nd dr | to k             | ould,        |
| Public Safety and We adjacent property or endanger the public s                               | unreasonably i                    | increase the cong                        | gestion in publi | ic streets, o            | r increase the | e danger of fire | r to<br>e or |
| No In                                                                                         | npact                             | What                                     | Dever            | 40                       | Any            | neig             | h bors       |
| Impact on Surroundir<br>development, contin                                                   | ng Neighborhoo<br>ued use, or val | od. The variance<br>ue of adjacent pr    | will not interfe | ere with or one surround | discourage th  | e appropriate    |              |
| NO Imp                                                                                        | act 1                             | unatso                                   | ever             | to_                      | Any            | Neigh            | 1bors        |
|                                                                                               |                                   |                                          |                  |                          |                |                  |              |

**Extraordinary Circumstances** – The exceptional or extraordinary condition of the property is the location of the existing single family home being set back further from the road than the adjacent neighbors and the septic tank, septic field and wetlands are located at the rear of the property. The granting of the variance would make the property consistent with the majority of other properties in the vicinity. The need for the variance is not self-created.