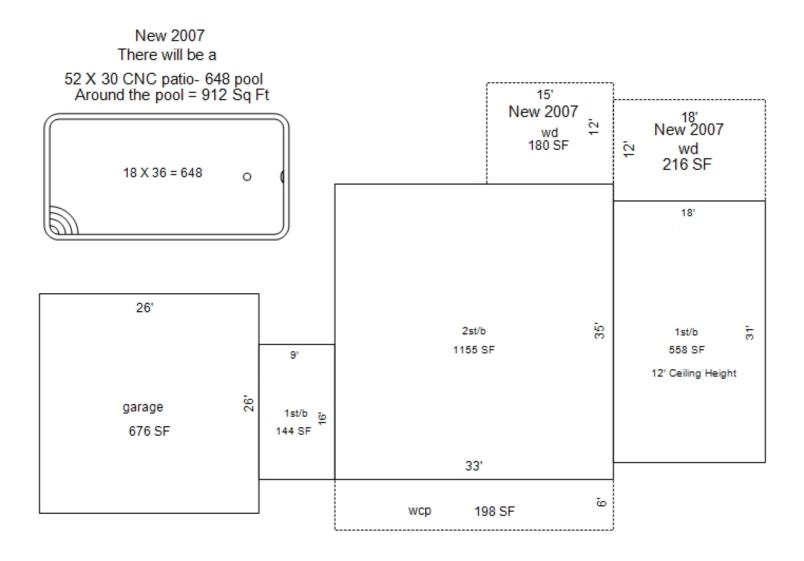

# **GENOA TOWNSHIP**

1 of 1 5/27/2020, 3:31 PM

RIESTORER
2533 SPRING GROVE
PARCEL # 11-24.200.047
EVENTION PLAN
POST FRAME BLOG 40×30×12'

|                                                                                                                                                                                                                                                                                                                      |                     |                                                          |                                                                                           |               | ARTER TOWNS!                 |                                            | County: LIVINGSTO                    |                                |                                              |                                 |                 |
|----------------------------------------------------------------------------------------------------------------------------------------------------------------------------------------------------------------------------------------------------------------------------------------------------------------------|---------------------|----------------------------------------------------------|-------------------------------------------------------------------------------------------|---------------|------------------------------|--------------------------------------------|--------------------------------------|--------------------------------|----------------------------------------------|---------------------------------|-----------------|
| Grantor                                                                                                                                                                                                                                                                                                              | Grantee             |                                                          |                                                                                           | Sale<br>Price | Sale<br>Date                 | Inst.<br>Type                              | Terms of Sale                        | Libe<br>& Pa                   |                                              | Verified<br>By                  | Prc<br>Tra      |
| RIESTERER, MATHEW & CATH                                                                                                                                                                                                                                                                                             | ER RIESTERER LIFE E | ESTA                                                     | TE                                                                                        | 0             | 07/02/2014                   | QC                                         | ARMS-LENGTH                          | 2014                           | R-019430                                     | BUYER                           |                 |
|                                                                                                                                                                                                                                                                                                                      |                     |                                                          | 5                                                                                         | 3,000         | 06/28/1993                   | WD                                         | VACANT LAND                          | 1714                           | 0842                                         | BUYER                           |                 |
|                                                                                                                                                                                                                                                                                                                      |                     |                                                          |                                                                                           |               |                              |                                            |                                      |                                |                                              |                                 |                 |
| Property Address                                                                                                                                                                                                                                                                                                     |                     | Cla                                                      | ass: RESIDENTIA                                                                           | L-IMPR        | OV Zoning: S                 | R Bui                                      | lding Permit(s)                      |                                |                                              |                                 | Status          |
| 2533 SPRING GROVE                                                                                                                                                                                                                                                                                                    |                     |                                                          | hool: BRIGHTON                                                                            |               | CHOOLS                       | ING                                        | ROUND POOL                           | 05/23                          | 3/2007 07-                                   | 063                             | NO START        |
| (-)                                                                                                                                                                                                                                                                                                                  |                     | P.I                                                      | R.E. 100% 07/01                                                                           | /1997         |                              |                                            |                                      |                                |                                              |                                 |                 |
| Owner's Name/Address                                                                                                                                                                                                                                                                                                 |                     | MAI                                                      | P #: V20-08                                                                               |               |                              |                                            |                                      |                                |                                              |                                 |                 |
| RIESTERER LIFE ESTATE 2533 SPRING GROVE                                                                                                                                                                                                                                                                              |                     |                                                          |                                                                                           | 2021 E        | st TCV Tent                  | ative                                      |                                      |                                |                                              |                                 |                 |
| BRIGHTON MI 48114                                                                                                                                                                                                                                                                                                    |                     | X                                                        | Improved Va                                                                               | acant         | Land Va                      | lue Estim                                  | ates for Land Tab                    | le 4501.BRIGHT                 | ON M & B                                     | <u> </u>                        |                 |
|                                                                                                                                                                                                                                                                                                                      |                     |                                                          | Public                                                                                    |               |                              |                                            |                                      | Factors *                      |                                              |                                 |                 |
|                                                                                                                                                                                                                                                                                                                      |                     |                                                          | Improvements Dirt Road                                                                    |               | Descript<br>TABLE A          |                                            | ontage Depth Fr<br>2.                | ont Depth Ra<br>380 Acres 27,4 |                                              | eason                           | Value<br>65,280 |
| Tax Description                                                                                                                                                                                                                                                                                                      |                     |                                                          | Gravel Road                                                                               |               |                              |                                            | 2.38 Tot                             | al Acres To                    | tal Est. La                                  | and Value =                     | 65 <b>,</b> 280 |
| SEC 24 T2N R5E COM N 1/4 COR, TH S64*E<br>808.37 FT, TH S 36.63 FT TO C/L SPRING<br>GROVE RD ESMT, TH S'LY ALG SD ESMT 555.71<br>FT TO POB, TH S'LY ALG SD ESMT 270.99 FT,<br>TH N87*E 528.17 FT, TH N 170 FT, TH N87*W<br>291 FT, TH N71*W 189 FT TO POB 2.38 AC<br>M/L SPLIT 10-90 FROM 030<br>Comments/Influences |                     | Paved Road Storm Sewer Sidewalk Water Sewer Electric Gas |                                                                                           | Descrip       | cion<br>Crushed Re<br>Lastic | Cost Estimates<br>ock<br>Total Estimated L | Rat<br>2.3<br>53.7<br>and Improvemen | 3                              | ize % Good<br>912 50<br>548 43<br>sh Value = | Cash Val<br>1,0<br>14,9<br>16,0 |                 |
| Condition 137 Influences                                                                                                                                                                                                                                                                                             |                     |                                                          | Curb<br>Street Lights<br>Standard Utili<br>Underground Ut.                                |               |                              |                                            |                                      |                                |                                              |                                 |                 |
|                                                                                                                                                                                                                                                                                                                      |                     |                                                          | Topography of Site  Level Rolling Low High Landscaped Swamp Wooded Pond Waterfront Ravine |               |                              |                                            |                                      |                                |                                              |                                 |                 |
|                                                                                                                                                                                                                                                                                                                      |                     | X                                                        | Wetland<br>Flood Plain<br>REFUSE                                                          | What          | Year                         | Lan<br>Valu<br>Tentativ                    | e Value                              | Value                          | Rev                                          | of Tribunal<br>iew Othe         |                 |
|                                                                                                                                                                                                                                                                                                                      |                     |                                                          | G 05/13/2020 RE                                                                           | VIEWED        | R 2020                       | 32,60                                      | 0 197,600                            | 230,200                        |                                              |                                 | 164,9           |
| The Equalizer. Copyrigh                                                                                                                                                                                                                                                                                              |                     |                                                          |                                                                                           |               | 2019                         | 31,90                                      | 0 186,400                            | 218,300                        |                                              |                                 | 161,8           |
| Licensed To: Township of                                                                                                                                                                                                                                                                                             | Genoa, County of    |                                                          |                                                                                           |               | 2018                         | 31,30                                      |                                      |                                |                                              |                                 | 158,0           |

<sup>\*\*\*</sup> Information herein deemed reliable but not guaranteed\*\*\*

| Building Type                                                                                                                                                                                                                                                                                                                                                                                                                                                                                                                                                                                                                                                                                                                                                                                                                                                                                                                                                                                                                                                                                                                                                                                                                                                                                                                                                                                                                                                                                                                                                                                                                                                                                                                                                                                                                                                                                                                                                                                                                                                                                                                 | (3) Roof (cont.)                                                                                                                                                                     | (11) Heating/Cooling                                                                                                                                                                                                                   | (15) Built-ins                                                                                                                                          | (15) Fireplaces                                                                                                                                                                         | (16) Porches                             | s/Decks (1                                                         | 17) Garage                                                                                                                                                        |
|-------------------------------------------------------------------------------------------------------------------------------------------------------------------------------------------------------------------------------------------------------------------------------------------------------------------------------------------------------------------------------------------------------------------------------------------------------------------------------------------------------------------------------------------------------------------------------------------------------------------------------------------------------------------------------------------------------------------------------------------------------------------------------------------------------------------------------------------------------------------------------------------------------------------------------------------------------------------------------------------------------------------------------------------------------------------------------------------------------------------------------------------------------------------------------------------------------------------------------------------------------------------------------------------------------------------------------------------------------------------------------------------------------------------------------------------------------------------------------------------------------------------------------------------------------------------------------------------------------------------------------------------------------------------------------------------------------------------------------------------------------------------------------------------------------------------------------------------------------------------------------------------------------------------------------------------------------------------------------------------------------------------------------------------------------------------------------------------------------------------------------|--------------------------------------------------------------------------------------------------------------------------------------------------------------------------------------|----------------------------------------------------------------------------------------------------------------------------------------------------------------------------------------------------------------------------------------|---------------------------------------------------------------------------------------------------------------------------------------------------------|-----------------------------------------------------------------------------------------------------------------------------------------------------------------------------------------|------------------------------------------|--------------------------------------------------------------------|-------------------------------------------------------------------------------------------------------------------------------------------------------------------|
| X Single Family Mobile Home Town Home Duplex A-Frame  X Wood Frame  Building Style: BC  Yr Built Remodeled 1996  Condition: Cond                                                                                                                                                                                                                                                                                                                                                                                                                                                                                                                                                                                                                                                                                                                                                                                                                                                                                                                                                                                                                                                                                                                                                                                                                                                                                                                                                                                                                                                                                                                                                                                                                                                                                                                                                                                                                                                                                                                                                                                              | Eavestrough Insulation 0 Front Overhang 0 Other Overhang (4) Interior  Drywall Plaster Paneled Wood T&G  Trim & Decoration  Ex   X   Ord   Min Size of Closets  Lg   X   Ord   Small | X Gas Oil Elec. Wood Coal Steam  Forced Air w/o Ducts Forced Air w/ Ducts Forced Hot Water Electric Baseboard Elec. Ceil. Radiant Radiant (in-floor) Electric Wall Heat Space Heater Wall/Floor Furnace X Forced Heat & Cool Heat Pump | Appliance Allow. Cook Top Dishwasher Garbage Disposal Bath Heater Vent Fan Hot Tub Unvented Hood Vented Hood Intercom Jacuzzi Tub Jacuzzi repl.Tub Oven | Interior 1 Story Interior 2 Story 2nd/Same Stack Two Sided Exterior 1 Story Exterior 2 Story Prefab 1 Story 1 Prefab 2 Story Heat Circulator Raised Hearth Wood Stove Direct-Vented Gas | 198 WCP (1<br>180 Composi<br>216 Composi | Story) Claste Ext te Ext Story Story Story Story Story For Aut Mee | ar Built: r Capacity: ass: BC terior: Siding ick Ven.: 0 one Ven.: 0 mmon Wall: 1/2 Wal undation: 42 Inch nished ?: Yes to. Doors: 0 ch. Doors: 0 ea: 676 Good: 0 |
| Room List  Basement 1st Floor 2nd Floor 3 Bedrooms                                                                                                                                                                                                                                                                                                                                                                                                                                                                                                                                                                                                                                                                                                                                                                                                                                                                                                                                                                                                                                                                                                                                                                                                                                                                                                                                                                                                                                                                                                                                                                                                                                                                                                                                                                                                                                                                                                                                                                                                                                                                            | Doors: Solid X H.C.  (5) Floors  Kitchen: Other:                                                                                                                                     | No Heating/Cooling  Central Air Wood Furnace  (12) Electric  0 Amps Service                                                                                                                                                            | Microwave Standard Range Self Clean Range Sauna Trash Compactor Central Vacuum Security System                                                          | Effec. Age: 17<br>Floor Area: 3,012<br>Total Base New: 544<br>Total Depr Cost: 452<br>Estimated T.C.V: 438                                                                              | 2,399 X                                  | E.C.F. Bsr<br>0.970                                                | orage Area: 0 Conc. Floor: 0 mnt Garage: rport Area: of:                                                                                                          |
| (1) Exterior  X Wood/Shingle Aluminum/Vinyl Brick                                                                                                                                                                                                                                                                                                                                                                                                                                                                                                                                                                                                                                                                                                                                                                                                                                                                                                                                                                                                                                                                                                                                                                                                                                                                                                                                                                                                                                                                                                                                                                                                                                                                                                                                                                                                                                                                                                                                                                                                                                                                             | (6) Ceilings                                                                                                                                                                         | No./Qual. of Fixtures  X Ex. Ord. Min  No. of Elec. Outlets  Many X Ave. Few                                                                                                                                                           | Cost Est. for Res. B: (11) Heating System: Ground Area = 1857 SI Phy/Ab.Phy/Func/Econ, Building Areas Stories Exterior                                  | Forced Heat & Cool<br>F Floor Area = 3012<br>/Comb. % Good=83/100/                                                                                                                      | SF.                                      | Cls BC                                                             |                                                                                                                                                                   |
| Insulation (2) Windows    Many   Large   X Avg.   X Avg. | Basement: 1857 S.F. Crawl: 0 S.F. Slab: 0 S.F. Height to Joists: 0.0                                                                                                                 | Average Fixture(s) 2 3 Fixture Bath 1 2 Fixture Bath Softener, Auto                                                                                                                                                                    | 2 Story Siding 1 Story Siding 1 Story Siding Other Additions/Adjust                                                                                     | Basement<br>Basement<br>Basement                                                                                                                                                        | 1,155<br>558<br>144<br>Total:            | 454,817                                                            |                                                                                                                                                                   |
| Few Small  Wood Sash Metal Sash Vinyl Sash Double Hung Horiz. Slide Casement Double Glass                                                                                                                                                                                                                                                                                                                                                                                                                                                                                                                                                                                                                                                                                                                                                                                                                                                                                                                                                                                                                                                                                                                                                                                                                                                                                                                                                                                                                                                                                                                                                                                                                                                                                                                                                                                                                                                                                                                                                                                                                                     | (8) Basement  Conc. Block Poured Conc. Stone Treated Wood Concrete Floor  (9) Basement Finish Recreation SF                                                                          | Softener, Manual Solar Water Heat No Plumbing Extra Toilet 1 Extra Sink Separate Shower Ceramic Tile Floor Ceramic Tile Wains Ceramic Tub Alcove                                                                                       | Plumbing 3 Fixture Bath 2 Fixture Bath Extra Sink Water/Sewer 1000 Gal Septic Water Well, 200 Fee                                                       |                                                                                                                                                                                         | 1<br>1<br>1<br>1                         | 6,444<br>4,318<br>1,327<br>5,316<br>11,052                         | 3,584<br>1,101<br>4,412<br>9,173                                                                                                                                  |
| Patio Doors Storms & Screens  (3) Roof  X Gable Gambrel Hip Mansard Flat Shed                                                                                                                                                                                                                                                                                                                                                                                                                                                                                                                                                                                                                                                                                                                                                                                                                                                                                                                                                                                                                                                                                                                                                                                                                                                                                                                                                                                                                                                                                                                                                                                                                                                                                                                                                                                                                                                                                                                                                                                                                                                 | Living SF Walkout Doors No Floor SF  (10) Floor Support                                                                                                                              | Vent Fan  (14) Water/Sewer  Public Water Public Sewer  1 Water Well 1 1000 Gal Septic                                                                                                                                                  | WCP (1 Story) Garages Class: BC Exterior: S Base Cost Common Wall: 1/2 Wa Fireplaces Prefab 2 Story Deck                                                | -                                                                                                                                                                                       | 198 ! Inch (Finish 676 1                 | 9,773 ed) 40,141 -1,470 4,275                                      | 33,317<br>-1,220                                                                                                                                                  |
| X Asphalt Shingle Chimney: Brick                                                                                                                                                                                                                                                                                                                                                                                                                                                                                                                                                                                                                                                                                                                                                                                                                                                                                                                                                                                                                                                                                                                                                                                                                                                                                                                                                                                                                                                                                                                                                                                                                                                                                                                                                                                                                                                                                                                                                                                                                                                                                              | Cntr.Sup:                                                                                                                                                                            | 2000 Gal Septic  Lump Sum Items:                                                                                                                                                                                                       | Composite Composite // / Calculations to                                                                                                                | oo long. See Valuati                                                                                                                                                                    | 180<br>216<br>Totals:<br>on printout f   | 3,926<br>4,437<br>544,356<br>or complete                           | 3,993 *9<br>452,399                                                                                                                                               |

#### **Background**

The following is a brief summary of the background information we have on file:

- See Real Estate Summary and Record Card.
- Per assessing data, the single family home was built in 1996.
- In 2007, a permit was issued for an in ground swimming pool.
- The property is serviced by well and septic.