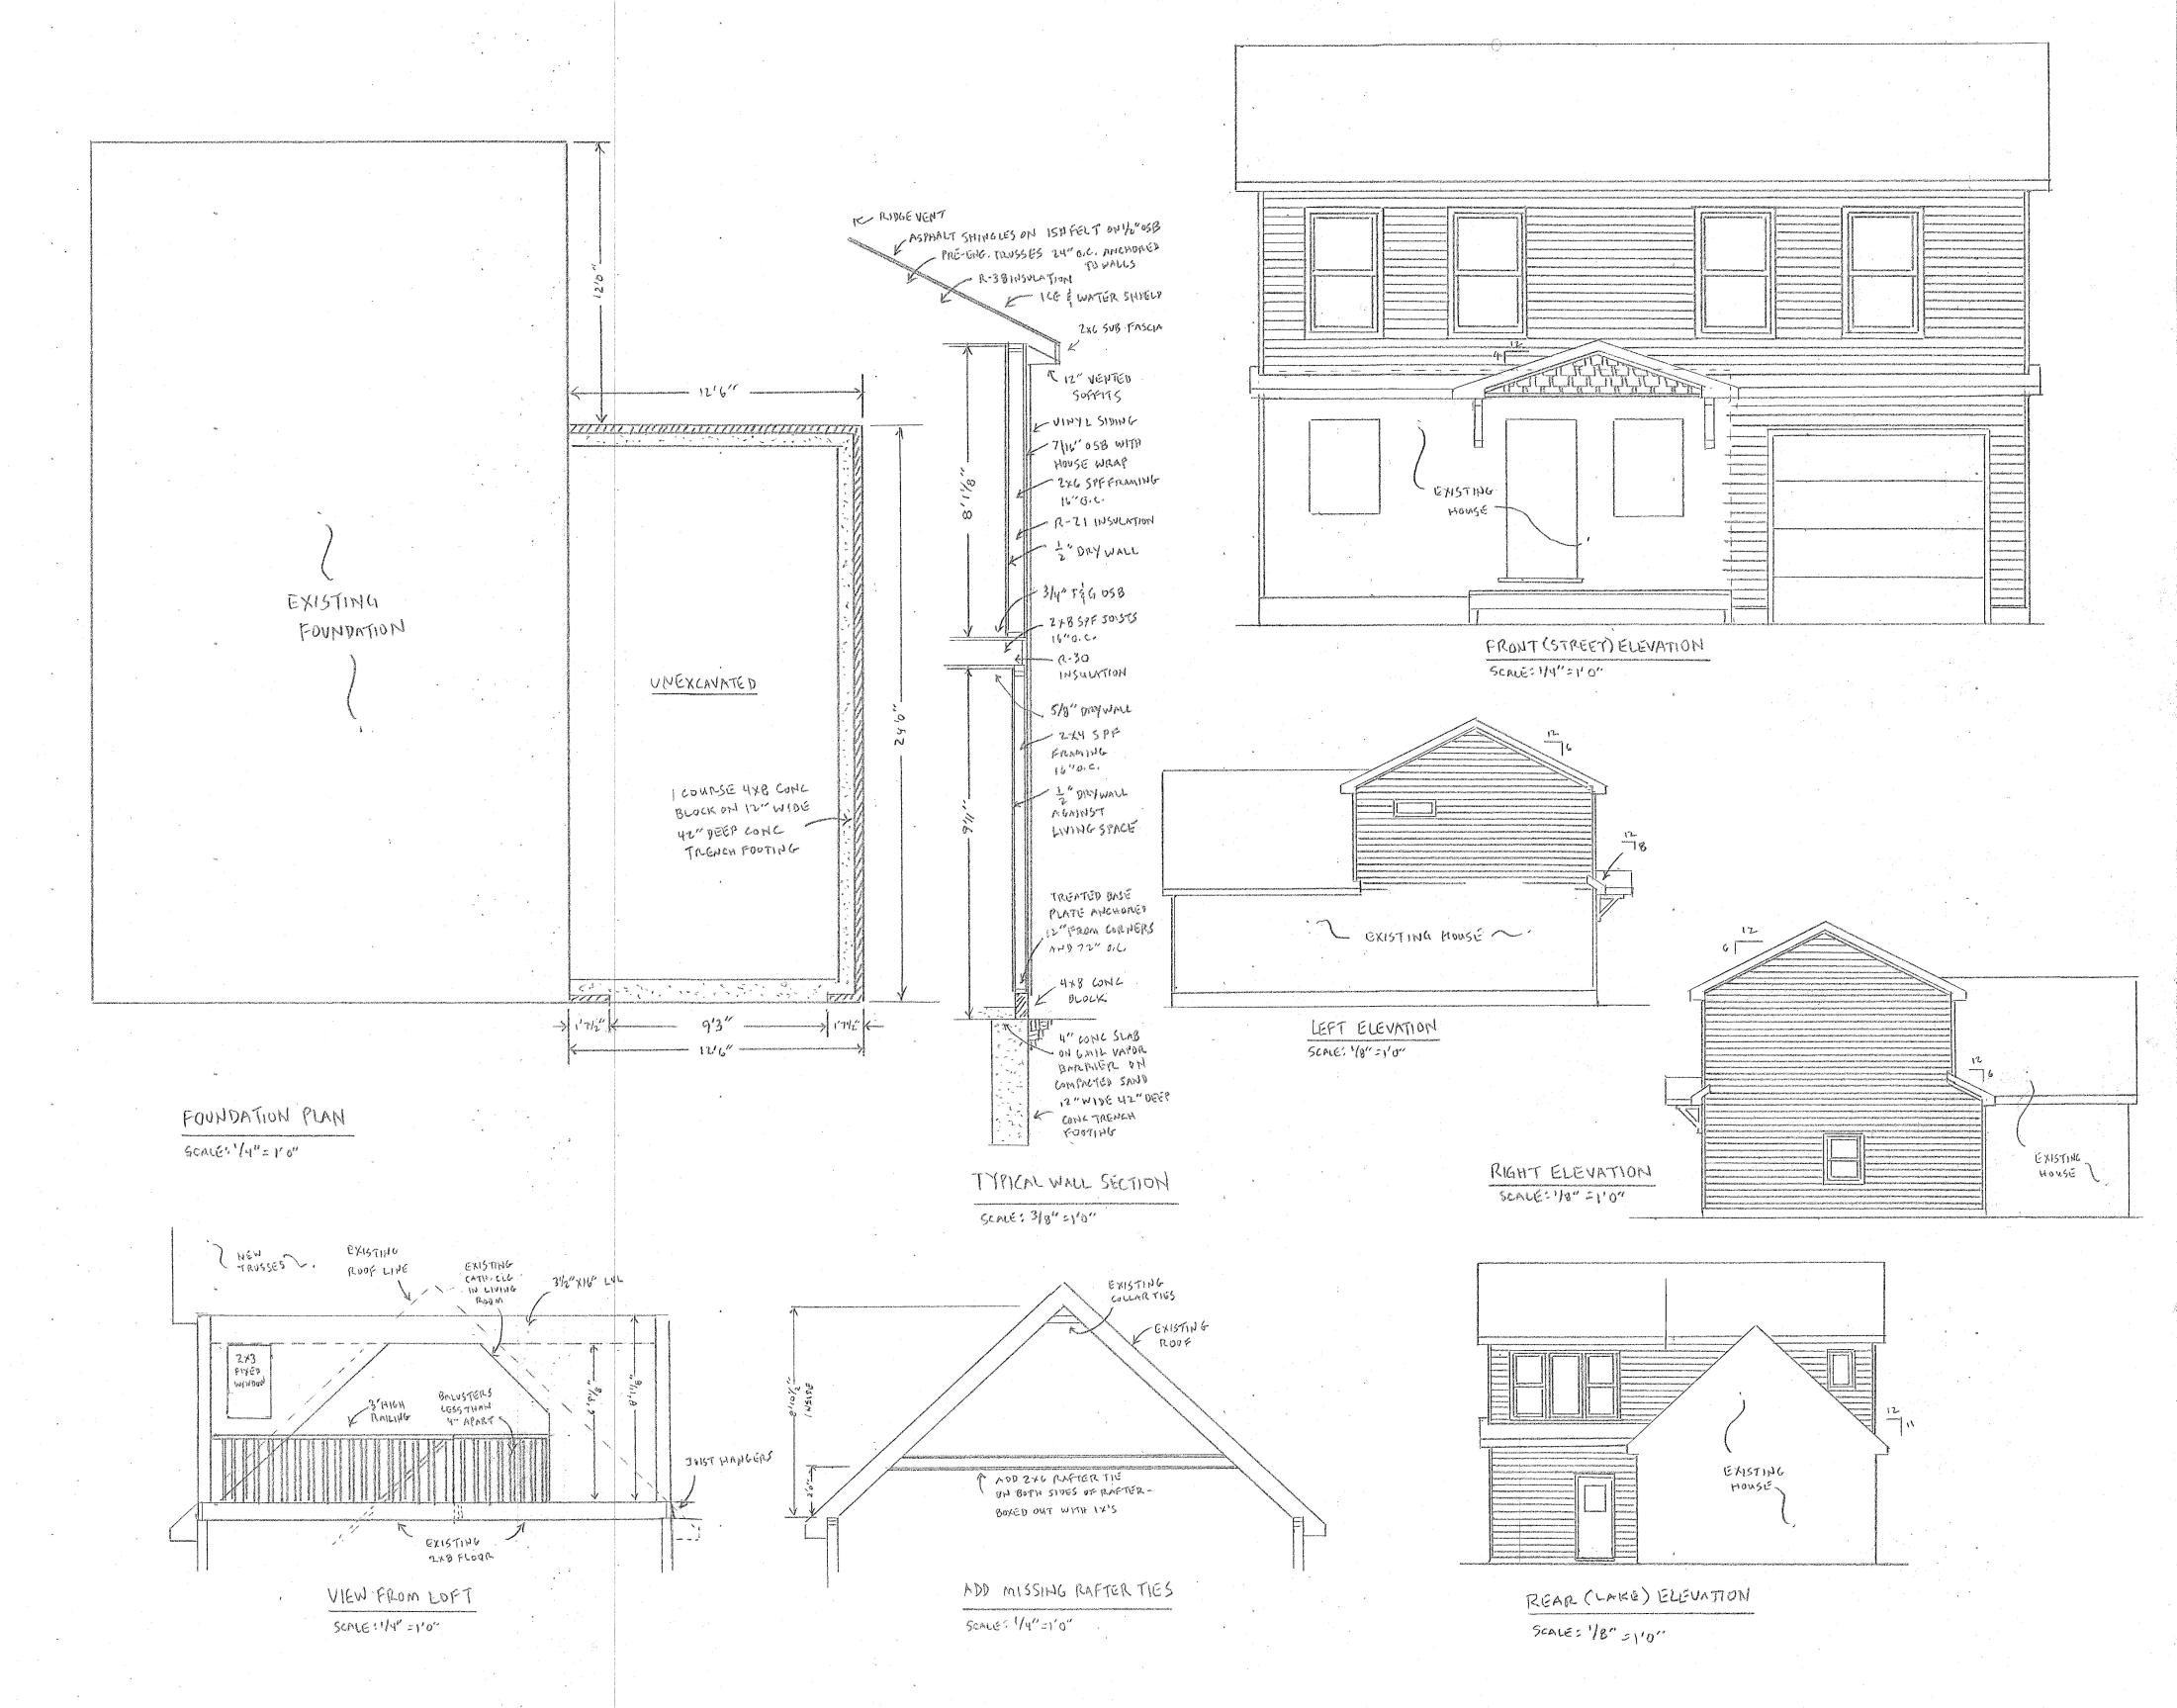

STAFF REPORT

File Number: ZBA#20-09

**Site Address:** 5600 Crooked Lake Road, Howell 48843

**Parcel Number:** 4711-22-200-005

Parcel Size: 2.70 Acres

**Applicant:** Berger Bernard A. III

**Property Owner:** Same as applicant

**Information Submitted:** Application, site plan, conceptual drawings

**Request:** Dimensional Variance

**Project Description**: Applicant is requesting a variance to construct a detached accessory

structure in the front yard.

#### MANAGER

Michael C. Archinal

The proposed project is to construct a detached accessory structure located in the front yard.