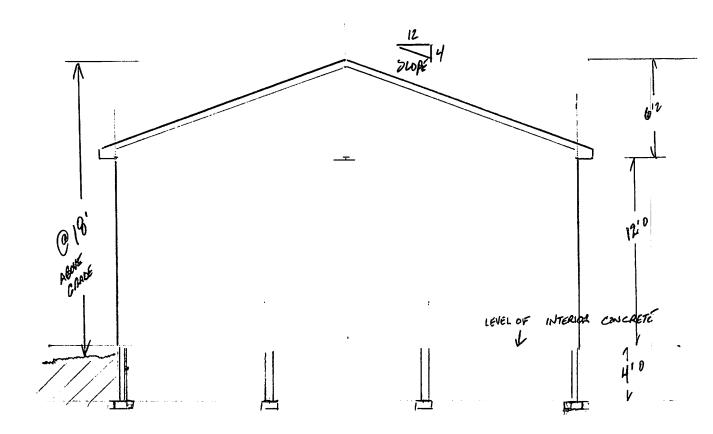

Please explain the proposed variance below:

land results in practical difficulties or unnecessary hardship.

| 1. Variance requested/intended property modifications: Quariance is requested from |   |
|------------------------------------------------------------------------------------|---|
| ordingner 11.04.01 (e) to allow a detached eccessory structure in a front          |   |
| yard of our 2.3 acre lote The plan is to construct a 40 x 30 x 12 garage/bar       | W |
| for equipment storage. It will be framed and eterraned to match the                |   |
| dwelling.                                                                          |   |

**Information Submitted:** Application, site plan, conceptual drawings

**Request:** Dimensional Variance

**Project Description**: Applicant is requesting a variance to construct a detached accessory structure in the front yard.