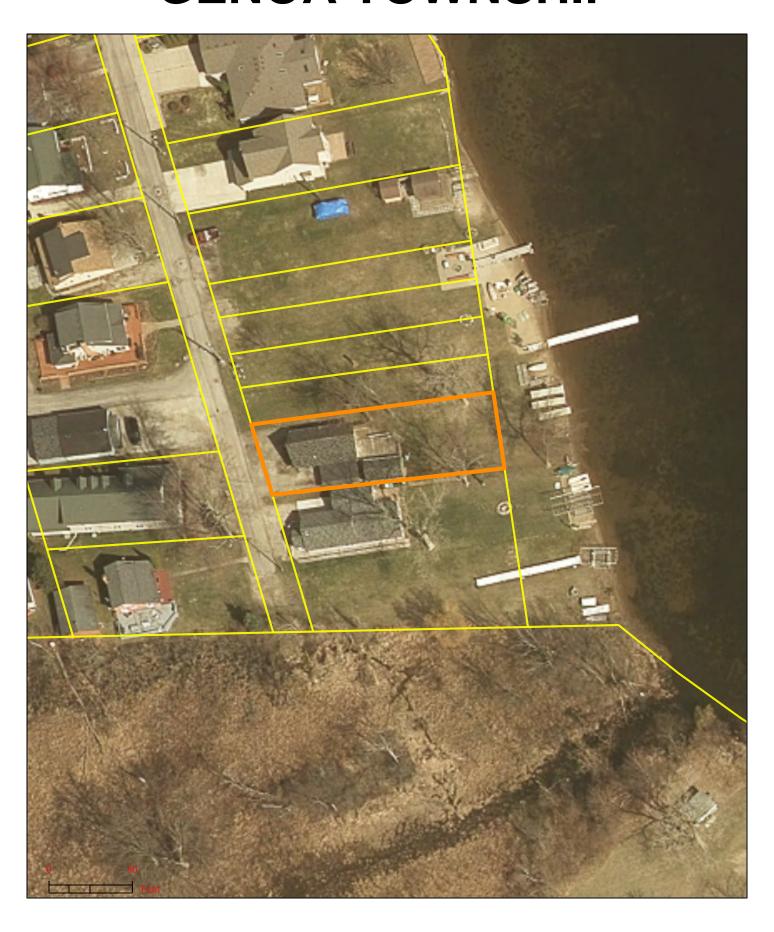

STAFF REPORT

File Number: ZBA#20-09

**Site Address:** 5600 Crooked Lake Road, Howell 48843

**Parcel Number:** 4711-22-200-005

Parcel Size: 2.70 Acres

**Applicant:** Berger Bernard A. III

**Property Owner:** Same as applicant

#### **Background**

The following is a brief summary of the background information we have on file:

- See Real Estate Summary and Record Card.
- Per assessing data, the single family home was built in 1956.
- The property is serviced by well and septic.

**Extraordinary Circumstances** – The exceptional or extraordinary condition of the property is the location of the existing single family home being set back further from the road than the adjacent neighbors and the septic tank, septic field and wetlands are located at the rear of the property. The granting of the variance would make the property consistent with the majority of other properties in the vicinity. The need for the variance is not self-created.