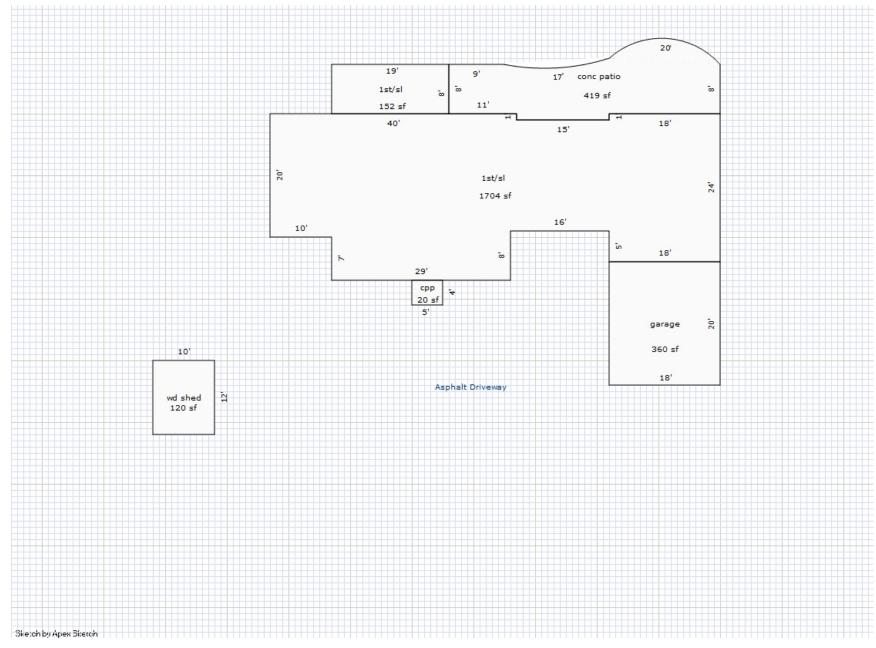

# **GENOA TOWNSHIP**

1 of 1 5/27/2020, 3:31 PM

RIESTORER
2533 SPRING GROVE
PARCEL # 11-24.200.047
EVENTION PLAN
POST FRAME BLOG 40×30×12'

|                                                                                                                                                                                                                                                                                                                      |                     |                                                          |                                                                                           |               | ARTER TOWNS!                 |                                            | County: LIVINGSTO                    |                                |                                              |                                 |                 |
|----------------------------------------------------------------------------------------------------------------------------------------------------------------------------------------------------------------------------------------------------------------------------------------------------------------------|---------------------|----------------------------------------------------------|-------------------------------------------------------------------------------------------|---------------|------------------------------|--------------------------------------------|--------------------------------------|--------------------------------|----------------------------------------------|---------------------------------|-----------------|
| Grantor                                                                                                                                                                                                                                                                                                              | Grantee             |                                                          |                                                                                           | Sale<br>Price | Sale<br>Date                 | Inst.<br>Type                              | Terms of Sale                        | Libe<br>& Pa                   |                                              | Verified<br>By                  | Prc<br>Tra      |
| RIESTERER, MATHEW & CATH                                                                                                                                                                                                                                                                                             | ER RIESTERER LIFE E | ESTA                                                     | TE                                                                                        | 0             | 07/02/2014                   | QC                                         | ARMS-LENGTH                          | 2014                           | R-019430                                     | BUYER                           |                 |
|                                                                                                                                                                                                                                                                                                                      |                     |                                                          | 5                                                                                         | 3,000         | 06/28/1993                   | WD                                         | VACANT LAND                          | 1714                           | 0842                                         | BUYER                           |                 |
|                                                                                                                                                                                                                                                                                                                      |                     |                                                          |                                                                                           |               |                              |                                            |                                      |                                |                                              |                                 |                 |
| Property Address                                                                                                                                                                                                                                                                                                     |                     | Cla                                                      | ass: RESIDENTIA                                                                           | L-IMPR        | OV Zoning: S                 | R Bui                                      | lding Permit(s)                      |                                |                                              |                                 | Status          |
| 2533 SPRING GROVE                                                                                                                                                                                                                                                                                                    |                     |                                                          | hool: BRIGHTON                                                                            |               | CHOOLS                       | ING                                        | ROUND POOL                           | 05/23                          | 3/2007 07-                                   | 063                             | NO START        |
| (-)                                                                                                                                                                                                                                                                                                                  |                     | P.I                                                      | R.E. 100% 07/01                                                                           | /1997         |                              |                                            |                                      |                                |                                              |                                 |                 |
| Owner's Name/Address                                                                                                                                                                                                                                                                                                 |                     | MAI                                                      | P #: V20-08                                                                               |               |                              |                                            |                                      |                                |                                              |                                 |                 |
| RIESTERER LIFE ESTATE 2533 SPRING GROVE                                                                                                                                                                                                                                                                              |                     |                                                          |                                                                                           | 2021 E        | st TCV Tent                  | ative                                      |                                      |                                |                                              |                                 |                 |
| BRIGHTON MI 48114                                                                                                                                                                                                                                                                                                    |                     | X                                                        | Improved Va                                                                               | acant         | Land Va                      | lue Estim                                  | ates for Land Tab                    | le 4501.BRIGHT                 | ON M & B                                     | <u> </u>                        |                 |
|                                                                                                                                                                                                                                                                                                                      |                     |                                                          | Public                                                                                    |               |                              |                                            |                                      | Factors *                      |                                              |                                 |                 |
|                                                                                                                                                                                                                                                                                                                      |                     |                                                          | Improvements Dirt Road                                                                    |               | Descript<br>TABLE A          |                                            | ontage Depth Fr<br>2.                | ont Depth Ra<br>380 Acres 27,4 |                                              | eason                           | Value<br>65,280 |
| Tax Description                                                                                                                                                                                                                                                                                                      |                     |                                                          | Gravel Road                                                                               |               |                              |                                            | 2.38 Tot                             | al Acres To                    | tal Est. La                                  | and Value =                     | 65 <b>,</b> 280 |
| SEC 24 T2N R5E COM N 1/4 COR, TH S64*E<br>808.37 FT, TH S 36.63 FT TO C/L SPRING<br>GROVE RD ESMT, TH S'LY ALG SD ESMT 555.71<br>FT TO POB, TH S'LY ALG SD ESMT 270.99 FT,<br>TH N87*E 528.17 FT, TH N 170 FT, TH N87*W<br>291 FT, TH N71*W 189 FT TO POB 2.38 AC<br>M/L SPLIT 10-90 FROM 030<br>Comments/Influences |                     | Paved Road Storm Sewer Sidewalk Water Sewer Electric Gas |                                                                                           | Descrip       | cion<br>Crushed Re<br>Lastic | Cost Estimates<br>ock<br>Total Estimated L | Rat<br>2.3<br>53.7<br>and Improvemen | 3                              | ize % Good<br>912 50<br>548 43<br>sh Value = | Cash Val<br>1,0<br>14,9<br>16,0 |                 |
| Condition 137 Influences                                                                                                                                                                                                                                                                                             |                     |                                                          | Curb<br>Street Lights<br>Standard Utili<br>Underground Ut.                                |               |                              |                                            |                                      |                                |                                              |                                 |                 |
|                                                                                                                                                                                                                                                                                                                      |                     |                                                          | Topography of Site  Level Rolling Low High Landscaped Swamp Wooded Pond Waterfront Ravine |               |                              |                                            |                                      |                                |                                              |                                 |                 |
|                                                                                                                                                                                                                                                                                                                      |                     | X                                                        | Wetland<br>Flood Plain<br>REFUSE                                                          | What          | Year                         | Lan<br>Valu<br>Tentativ                    | e Value                              | Value                          | Rev                                          | of Tribunal<br>iew Othe         |                 |
|                                                                                                                                                                                                                                                                                                                      |                     |                                                          | G 05/13/2020 RE                                                                           | VIEWED        | R 2020                       | 32,60                                      | 0 197,600                            | 230,200                        |                                              |                                 | 164,9           |
| The Equalizer. Copyrigh                                                                                                                                                                                                                                                                                              |                     |                                                          |                                                                                           |               | 2019                         | 31,90                                      | 0 186,400                            | 218,300                        |                                              |                                 | 161,8           |
| Licensed To: Township of                                                                                                                                                                                                                                                                                             | Genoa, County of    |                                                          |                                                                                           |               | 2018                         | 31,30                                      |                                      |                                |                                              |                                 | 158,0           |

<sup>\*\*\*</sup> Information herein deemed reliable but not guaranteed\*\*\*

| Building Type                                                                                                                                                                                                                                                                                                                                                                                                                                                                                                                                                                                                                                                                                                                                                                                                                                                                                                                                                                                                                                                                                                                                                                                                                                                                                                                                                                                                                                                                                                                                                                                                                                                                                                                                                                                                                                                                                                                                                                                                                                                                                                                 | (3) Roof (cont.)                                                                                                                                                                     | (11) Heating/Cooling                                                                                                                                                                                                                   | (15) Built-ins                                                                                                                                          | (15) Fireplaces                                                                                                                                                                         | (16) Porches                             | s/Decks (1                                                         | 17) Garage                                                                                                                                                        |
|-------------------------------------------------------------------------------------------------------------------------------------------------------------------------------------------------------------------------------------------------------------------------------------------------------------------------------------------------------------------------------------------------------------------------------------------------------------------------------------------------------------------------------------------------------------------------------------------------------------------------------------------------------------------------------------------------------------------------------------------------------------------------------------------------------------------------------------------------------------------------------------------------------------------------------------------------------------------------------------------------------------------------------------------------------------------------------------------------------------------------------------------------------------------------------------------------------------------------------------------------------------------------------------------------------------------------------------------------------------------------------------------------------------------------------------------------------------------------------------------------------------------------------------------------------------------------------------------------------------------------------------------------------------------------------------------------------------------------------------------------------------------------------------------------------------------------------------------------------------------------------------------------------------------------------------------------------------------------------------------------------------------------------------------------------------------------------------------------------------------------------|--------------------------------------------------------------------------------------------------------------------------------------------------------------------------------------|----------------------------------------------------------------------------------------------------------------------------------------------------------------------------------------------------------------------------------------|---------------------------------------------------------------------------------------------------------------------------------------------------------|-----------------------------------------------------------------------------------------------------------------------------------------------------------------------------------------|------------------------------------------|--------------------------------------------------------------------|-------------------------------------------------------------------------------------------------------------------------------------------------------------------|
| X Single Family Mobile Home Town Home Duplex A-Frame  X Wood Frame  Building Style: BC  Yr Built Remodeled 1996  Condition: Cond                                                                                                                                                                                                                                                                                                                                                                                                                                                                                                                                                                                                                                                                                                                                                                                                                                                                                                                                                                                                                                                                                                                                                                                                                                                                                                                                                                                                                                                                                                                                                                                                                                                                                                                                                                                                                                                                                                                                                                                              | Eavestrough Insulation 0 Front Overhang 0 Other Overhang (4) Interior  Drywall Plaster Paneled Wood T&G  Trim & Decoration  Ex   X   Ord   Min Size of Closets  Lg   X   Ord   Small | X Gas Oil Elec. Wood Coal Steam  Forced Air w/o Ducts Forced Air w/ Ducts Forced Hot Water Electric Baseboard Elec. Ceil. Radiant Radiant (in-floor) Electric Wall Heat Space Heater Wall/Floor Furnace X Forced Heat & Cool Heat Pump | Appliance Allow. Cook Top Dishwasher Garbage Disposal Bath Heater Vent Fan Hot Tub Unvented Hood Vented Hood Intercom Jacuzzi Tub Jacuzzi repl.Tub Oven | Interior 1 Story Interior 2 Story 2nd/Same Stack Two Sided Exterior 1 Story Exterior 2 Story Prefab 1 Story 1 Prefab 2 Story Heat Circulator Raised Hearth Wood Stove Direct-Vented Gas | 198 WCP (1<br>180 Composi<br>216 Composi | Story) Claste Ext te Ext Story Story Story Story Story For Aut Mee | ar Built: r Capacity: ass: BC terior: Siding ick Ven.: 0 one Ven.: 0 mmon Wall: 1/2 Wal undation: 42 Inch nished ?: Yes to. Doors: 0 ch. Doors: 0 ea: 676 Good: 0 |
| Room List  Basement 1st Floor 2nd Floor 3 Bedrooms                                                                                                                                                                                                                                                                                                                                                                                                                                                                                                                                                                                                                                                                                                                                                                                                                                                                                                                                                                                                                                                                                                                                                                                                                                                                                                                                                                                                                                                                                                                                                                                                                                                                                                                                                                                                                                                                                                                                                                                                                                                                            | Doors: Solid X H.C.  (5) Floors  Kitchen: Other:                                                                                                                                     | No Heating/Cooling  Central Air Wood Furnace  (12) Electric  0 Amps Service                                                                                                                                                            | Microwave Standard Range Self Clean Range Sauna Trash Compactor Central Vacuum Security System                                                          | Effec. Age: 17<br>Floor Area: 3,012<br>Total Base New: 544<br>Total Depr Cost: 452<br>Estimated T.C.V: 438                                                                              | 2,399 X                                  | E.C.F. Bsr<br>0.970                                                | orage Area: 0 Conc. Floor: 0 mnt Garage: rport Area: of:                                                                                                          |
| (1) Exterior  X Wood/Shingle Aluminum/Vinyl Brick                                                                                                                                                                                                                                                                                                                                                                                                                                                                                                                                                                                                                                                                                                                                                                                                                                                                                                                                                                                                                                                                                                                                                                                                                                                                                                                                                                                                                                                                                                                                                                                                                                                                                                                                                                                                                                                                                                                                                                                                                                                                             | (6) Ceilings                                                                                                                                                                         | No./Qual. of Fixtures  X Ex. Ord. Min  No. of Elec. Outlets  Many X Ave. Few                                                                                                                                                           | Cost Est. for Res. B: (11) Heating System: Ground Area = 1857 SI Phy/Ab.Phy/Func/Econ, Building Areas Stories Exterior                                  | Forced Heat & Cool<br>F Floor Area = 3012<br>/Comb. % Good=83/100/                                                                                                                      | SF.                                      | Cls BC                                                             |                                                                                                                                                                   |
| Insulation (2) Windows    Many   Large   X Avg.   X Avg. | Basement: 1857 S.F. Crawl: 0 S.F. Slab: 0 S.F. Height to Joists: 0.0                                                                                                                 | Average Fixture(s) 2 3 Fixture Bath 1 2 Fixture Bath Softener, Auto                                                                                                                                                                    | 2 Story Siding 1 Story Siding 1 Story Siding Other Additions/Adjust                                                                                     | Basement<br>Basement<br>Basement                                                                                                                                                        | 1,155<br>558<br>144<br>Total:            | 454,817                                                            |                                                                                                                                                                   |
| Few Small  Wood Sash Metal Sash Vinyl Sash Double Hung Horiz. Slide Casement Double Glass                                                                                                                                                                                                                                                                                                                                                                                                                                                                                                                                                                                                                                                                                                                                                                                                                                                                                                                                                                                                                                                                                                                                                                                                                                                                                                                                                                                                                                                                                                                                                                                                                                                                                                                                                                                                                                                                                                                                                                                                                                     | (8) Basement  Conc. Block Poured Conc. Stone Treated Wood Concrete Floor  (9) Basement Finish Recreation SF                                                                          | Softener, Manual Solar Water Heat No Plumbing Extra Toilet 1 Extra Sink Separate Shower Ceramic Tile Floor Ceramic Tile Wains Ceramic Tub Alcove                                                                                       | Plumbing 3 Fixture Bath 2 Fixture Bath Extra Sink Water/Sewer 1000 Gal Septic Water Well, 200 Fee                                                       |                                                                                                                                                                                         | 1<br>1<br>1<br>1                         | 6,444<br>4,318<br>1,327<br>5,316<br>11,052                         | 3,584<br>1,101<br>4,412<br>9,173                                                                                                                                  |
| Patio Doors Storms & Screens  (3) Roof  X Gable Gambrel Hip Mansard Flat Shed                                                                                                                                                                                                                                                                                                                                                                                                                                                                                                                                                                                                                                                                                                                                                                                                                                                                                                                                                                                                                                                                                                                                                                                                                                                                                                                                                                                                                                                                                                                                                                                                                                                                                                                                                                                                                                                                                                                                                                                                                                                 | Living SF Walkout Doors No Floor SF  (10) Floor Support                                                                                                                              | Vent Fan  (14) Water/Sewer  Public Water Public Sewer  1 Water Well 1 1000 Gal Septic                                                                                                                                                  | WCP (1 Story) Garages Class: BC Exterior: S Base Cost Common Wall: 1/2 Wa Fireplaces Prefab 2 Story Deck                                                | -                                                                                                                                                                                       | 198 ! Inch (Finish 676 1                 | 9,773 ed) 40,141 -1,470 4,275                                      | 33,317<br>-1,220                                                                                                                                                  |
| X Asphalt Shingle Chimney: Brick                                                                                                                                                                                                                                                                                                                                                                                                                                                                                                                                                                                                                                                                                                                                                                                                                                                                                                                                                                                                                                                                                                                                                                                                                                                                                                                                                                                                                                                                                                                                                                                                                                                                                                                                                                                                                                                                                                                                                                                                                                                                                              | Cntr.Sup:                                                                                                                                                                            | 2000 Gal Septic  Lump Sum Items:                                                                                                                                                                                                       | Composite Composite // / Calculations to                                                                                                                | oo long. See Valuati                                                                                                                                                                    | 180<br>216<br>Totals:<br>on printout f   | 3,926<br>4,437<br>544,356<br>or complete                           | 3,993 *9<br>452,399                                                                                                                                               |