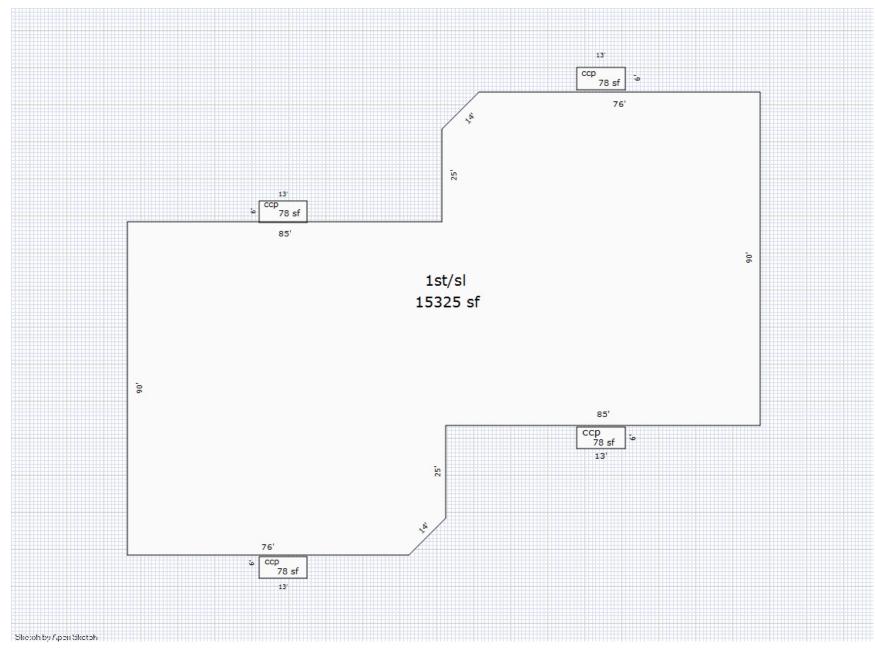

|                |             |                    |                 |                                                                                                                          |                  |                    |                         |                    |               |      |  |
|                                                                  |                                |                |             |                    |                 |                                                                                                                          |                  |                    |                         |                    |               |      |  |

<sup>\*\*\*</sup> Information herein deemed reliable but not guaranteed\*\*\*



\*\*\* Information herein deemed reliable but not guaranteed\*\*\*

High

Quality: Average

Ave. SqFt/Story

Ave. Perimeter

Has Elevators:

Area:

Type:

Area:

Footings

X Poured Conc. Brick/Stone Block

Type: Average

Perimeter:

Area #1: Type #1: Area #2: Type #2:

Above Ave.

(7) Interior:

Many

Desc. of Bldg/Section:

Gross Bldg Area: 15,325

Stories Above Grd: 1 Average Sty Hght: 12

Depr. Table : 1.5%

Year Built

Overall Bldg

(1) Excavation/Site Prep:

Remodeled

Height

(2) Foundation:

Comments:

Effective Age : 9

Physical %Good: 87

Func. %Good : 100 Economic %Good: 100

Bsmnt Wall Hght

Floor Area

| (3) Frame:           | Total Fixtures 3-Piece Baths 2-Piece Baths |                   | Bowls<br>Heaters       | Few Average Many Unfinished Typical | Few Average Many Unfini