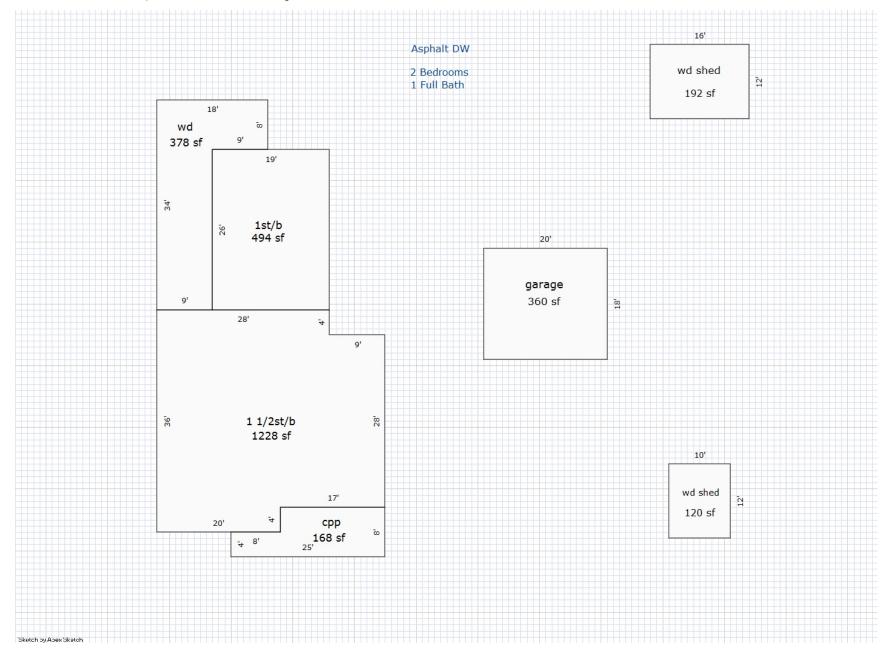

Parcel Number: 4711-33-300-008 Jurisdiction: GENOA CHARTER TOWNSHIP County: LIVINGSTON

Printed on

05/13/2020

<sup>\*\*\*</sup> Information herein deemed reliable but not guaranteed\*\*\*

| Building Type                                                                                                                                     | (3) Roof (cont.)                                                                                                                                                                                                  | (11) Heating/Cooling                                                                                           | (15) Built-ins                                                                                                                                                                                                                      | (15) Fireplaces                                                                                                                                                                                                                                                           | (16) Porches/Decks                       | (17) Garage                                                                                                                                                                                                                            |
|---------------------------------------------------------------------------------------------------------------------------------------------------|-------------------------------------------------------------------------------------------------------------------------------------------------------------------------------------------------------------------|----------------------------------------------------------------------------------------------------------------|-------------------------------------------------------------------------------------------------------------------------------------------------------------------------------------------------------------------------------------|---------------------------------------------------------------------------------------------------------------------------------------------------------------------------------------------------------------------------------------------------------------------------|------------------------------------------|----------------------------------------------------------------------------------------------------------------------------------------------------------------------------------------------------------------------------------------|
| X Single Family Mobile Home Town Home Duplex A-Frame X Wood Frame Building Style: C Yr Built Remodeled 1937 0 Condition: Good  Room List Basement | Eavestrough Insulation 0 Front Overhang 0 Other Overhang (4) Interior  Drywall Plaster Paneled Wood T&G  Trim & Decoration  Ex X Ord Min Size of Closets  Lg X Ord Small Doors: Solid X H.C. (5) Floors  Kitchen: | No Heating/Cooling  Central Air Wood Furnace                                                                   | Appliance Allow. Cook Top Dishwasher Garbage Disposal Bath Heater Vent Fan Hot Tub Unvented Hood Vented Hood Intercom Jacuzzi Tub Jacuzzi Tub Jacuzzi repl.Tub Oven Microwave Standard Range Self Clean Range Sauna Trash Compactor | Interior 1 Story Interior 2 Story 2nd/Same Stack Two Sided Exterior 1 Story Exterior 2 Story Prefab 1 Story Prefab 2 Story Heat Circulator Raised Hearth Wood Stove Direct-Vented Gas  Class: C Effec. Age: 52 Floor Area: 2,336 Total Base New: 302 Total Depr Cost: 164 | ,373 E.C.F.                              | Year Built: Car Capacity: Class: C Exterior: Siding Brick Ven.: 0 Stone Ven.: 0 Common Wall: Detache Foundation: 42 Inch Finished ?: Auto. Doors: 0 Mech. Doors: 0 Area: 360 % Good: 0 Storage Area: 0 No Conc. Floor: 0 Bsmnt Garage: |
| 1st Floor<br>2nd Floor                                                                                                                            | Other:                                                                                                                                                                                                            | (12) Electric  0 Amps Service                                                                                  | Central Vacuum Security System                                                                                                                                                                                                      | Estimated T.C.V: 162,                                                                                                                                                                                                                                                     | ·                                        | Carport Area:<br>Roof:                                                                                                                                                                                                                 |
| 2 Bedrooms (1) Exterior X Wood/Shingle Aluminum/Vinyl                                                                                             | (6) Ceilings                                                                                                                                                                                                      | No./Qual. of Fixtures  Ex. X Ord. Min  No. of Elec. Outlets  Many X Ave. Few                                   | (11) Heating System:<br>Ground Area = 1722 S                                                                                                                                                                                        | ldg: 1 Single Family<br>Forced Heat & Cool<br>F Floor Area = 2336<br>/Comb. % Good=48/100/1                                                                                                                                                                               | SF.                                      | .s C Blt 1937                                                                                                                                                                                                                          |
| Brick Insulation (2) Windows                                                                                                                      | (7) Excavation  Basement: 1722 S.F. Crawl: 0 S.F. Slab: 0 S.F.                                                                                                                                                    | (13) Plumbing  Average Fixture(s)  1 3 Fixture Bath                                                            | Stories Exterio 1.5 Story Stone 1 Story Stone                                                                                                                                                                                       | Basement<br>Basement                                                                                                                                                                                                                                                      | Size Cost<br>1,228<br>494<br>Total: 265, | *8                                                                                                                                                                                                                                     |
| Many Large X Avg. Small  Wood Sash Metal Sash Vinyl Sash                                                                                          | Height to Joists: 0.0  (8) Basement  Conc. Block Poured Conc. Stone Treated Wood                                                                                                                                  | 2 Fixture Bath Softener, Auto Softener, Manual Solar Water Heat No Plumbing Extra Toilet Extra Sink            | Other Additions/Adju Water/Sewer 1000 Gal Septic Water Well, 200 Fe Porches CCP (1 Story)                                                                                                                                           |                                                                                                                                                                                                                                                                           | 1 8,                                     | 036 1,937<br>914 4,279<br>745 1,798                                                                                                                                                                                                    |
| Double Hung Horiz. Slide Casement Double Glass Patio Doors                                                                                        | Concrete Floor  (9) Basement Finish  Recreation SF Living SF                                                                                                                                                      | Separate Shower Ceramic Tile Floor Ceramic Tile Wains Ceramic Tub Alcove                                       | Jarages                                                                                                                                                                                                                             | iding Foundation: 42 1                                                                                                                                                                                                                                                    | Inch (Unfinished) 360 15,                | 220 2,506<br>073 7,235                                                                                                                                                                                                                 |
| Storms & Screens  (3) Roof  X Gable Gambrel Hip Mansard Flat Shed  X Asphalt Shingle                                                              | Walkout Doors No Floor SF  (10) Floor Support                                                                                                                                                                     | Vent Fan   (14) Water/Sewer   Public Water   Public Sewer   1 Water Well   1 1000 Gal Septic   2000 Gal Septic | Notes:<br>ECF                                                                                                                                                                                                                       | (4503 (47080) PINCKNE                                                                                                                                                                                                                                                     | Totals: 302,                             | ·                                                                                                                                                                                                                                      |
| Chimney: Brick                                                                                                                                    |                                                                                                                                                                                                                   | Lump Sum Items:                                                                                                | -                                                                                                                                                                                                                                   |                                                                                                                                                                                                                                                                           |                                          |                                                                                                                                                                                                                                        |