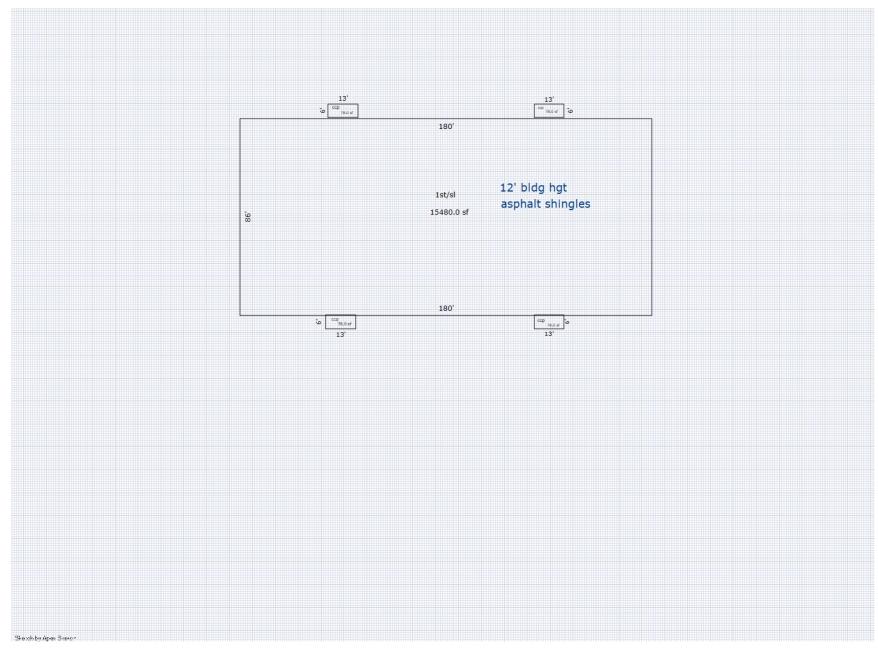

or Cover:     |                                            |                   |                        | (13) Roof Structur                  | re: Slope=0                         |                     |           |  |              |
|                      | (10) Heating and C                         |                   | 2 2                    |                                     |                                     |                     |           |  |              |
| (6) Ceiling:         | Gas Coal Stoker                            | Hand F:<br>Boiler | -                      | (14) Roof Cover:                    |                                     |                     |           |  |              |

<sup>\*\*\*</sup> Information herein deemed reliable but not guaranteed\*\*\*



\*\*\* Information herein deemed reliable but not guaranteed\*\*\*



## GENOA CHARTER TOWNSHIP VARIANCE APPLICATION 2911 DORR ROAD | BRIGHTON, MICHIGAN 48116 (810) 227-5225 | FAX (810) 227-3420

| Case # 20-04 Meeting Date: 5-19-20 6:30 om                                                                                                                                                                                                                                                                                                                                                                        |  |  |  |  |  |  |  |  |  |
|------------------------------------------------------------------------------------------------------------------------------------------------------------------------