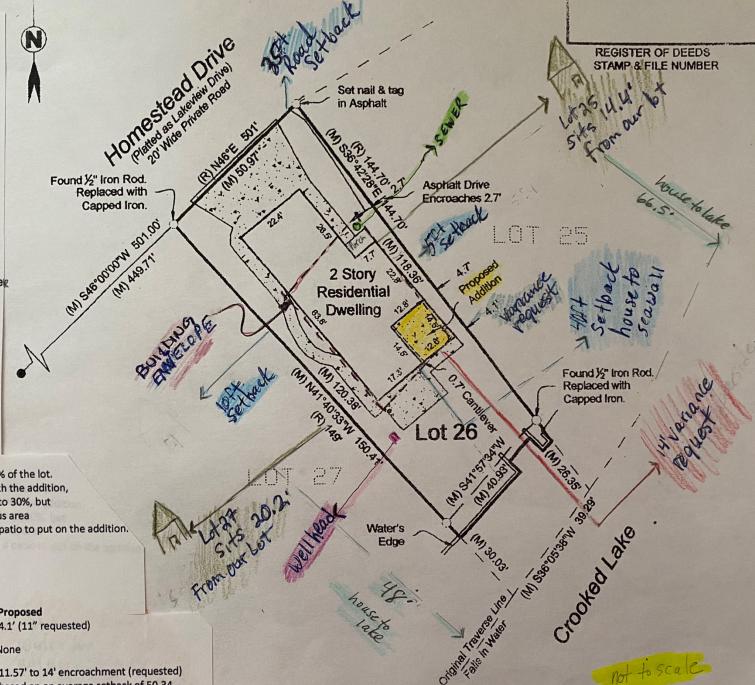

<u>Summary:</u> The proposed project is to demo existing detached accessory structure and construct a new detached accessory structure keeping the same side yard setback of 30 feet. A side yard variance is necessary to construct the structure in the applicant's proposed location.

#### **Variance Requests**

The following is the section of the Zoning Ordinance that the variance is being requested from:

- Sec. 11.04.01(f): (f) Required Setbacks (Detached, over one hundred twenty (120) square feet total floor area): Detached accessory buildings and structures over one hundred twenty (120) square feet of total floor area shall be at least ten (10) feet from any principal building, and at least ten (10) feet from any side or rear lot line; except as follows:
  - (1) On lots greater than one (1) acre detached accessory buildings and structures over one hundred twenty (120) square feet of total floor area shall meet the setback requirements for principal structures.

Sec. 03 Table 03.04.01 (CE)

Required Side Yard Setback: 40'

Proposed Side Yard Setback: 30'

Proposed Variance Amount: 10'

<u>Summary of Findings of Fact-</u> After reviewing the application and materials provided, I offer the possible findings of fact for your consideration:

Please note that in order for a variance to be approved it has to meet all of the standards in 23.05.03.

- (a) Practical Difficulty/Substantial Justice Strict compliance with the side yard setback would prevent the applicant from constructing the detached accessory structure in the proposed location. The variance does provide substantial justice for there are quite a few detached accessory structures in surrounding area with non-conforming side yard setbacks.
- **(b)** Extraordinary Circumstances The exceptional or extraordinary condition is the property is the existing location of the home. It appears that the proposed detached structure cannot be moved to the rear of the home due to the existing detached accessory structures on the property. Applicant should address if the proposed location is the only location on the property with the least amount of a variance setback.
- (c) Public Safety and Welfare The granting of the variance will not impair an adequate supply of light and air to adjacent property or unreasonably increase the congestion in public streets, or increase the danger of fire or endanger the public safety, comfort, morals or welfare of the inhabitants of the Township of Genoa.
- (d) Impact on Surrounding Neighborhood The proposed variance would have little or no impact on the appropriate development, continued use, or value of adjacent properties and the surrounding neighborhood.