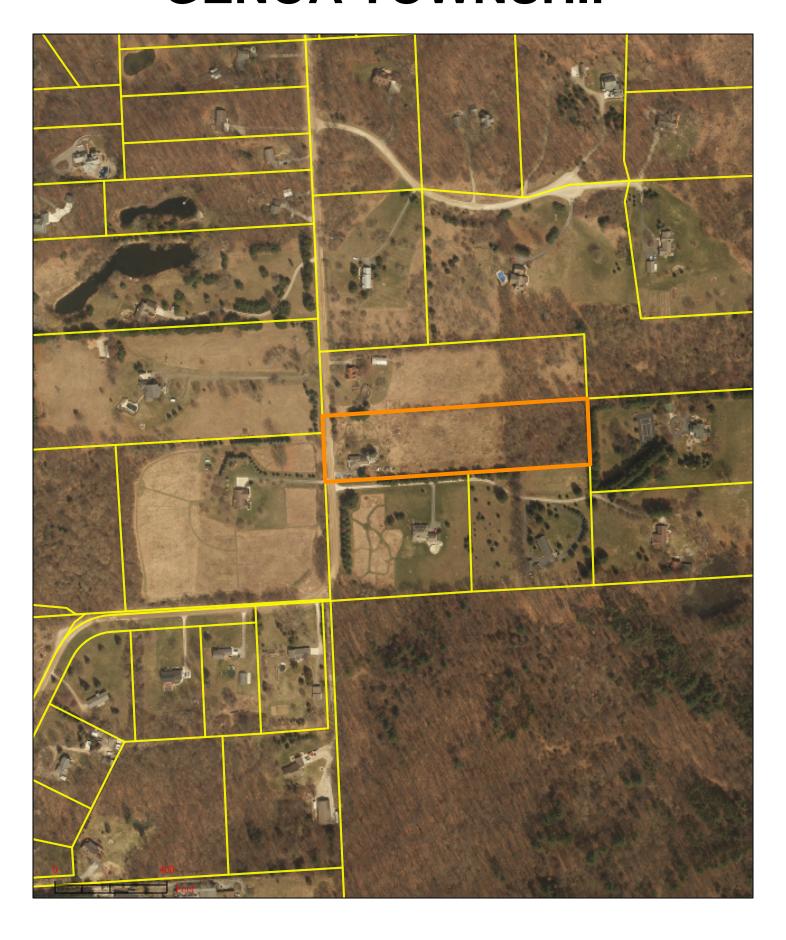

#### STAFF REPORT

File Number: ZBA#20-02

Site Address: 5525 King Road

**Parcel Number:** 4711-33-300-008

Parcel Size: 5.150 Acres

**Applicant:** Grant, James and Worthy, Diana

**Property Owner:** Same as Applicant

Information Submitted: Application, site plan, conceptual drawings

**Request:** Dimensional Variance

**Project Description**: Applicant is requesting a side yard variance to construct a

detached accessory structure.

Zoning and Existing Use: CE (County Estates) Single Family Dwelling located on

property.