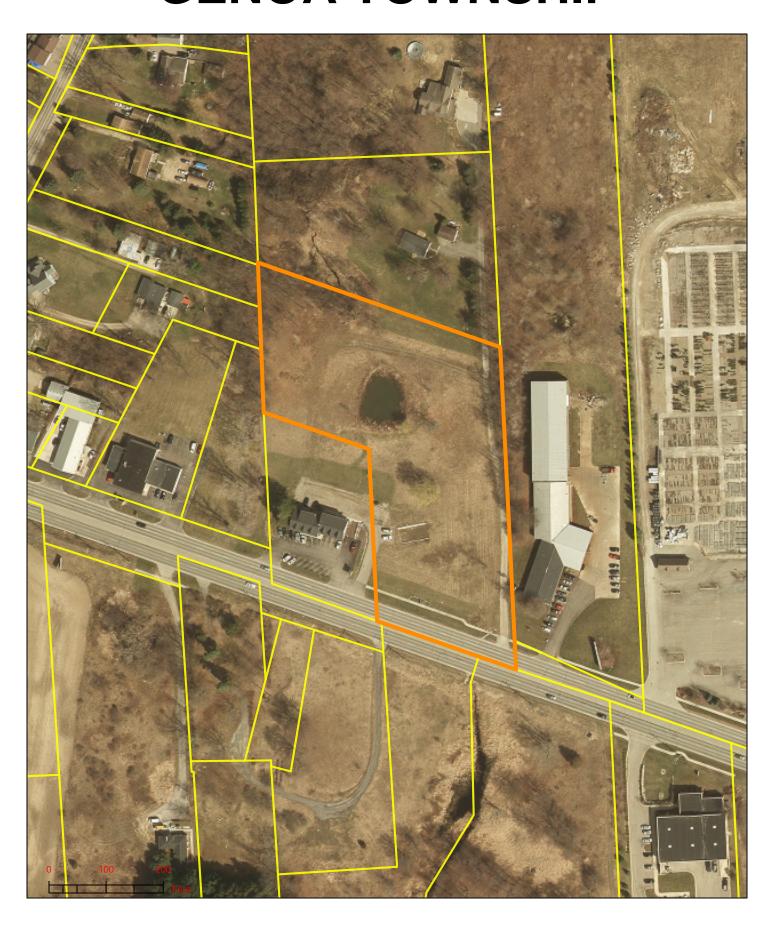

#### STAFF REPORT

File Number: ZBA#20-02

Site Address: 5525 King Road

**Parcel Number:** 4711-33-300-008

Parcel Size: 5.150 Acres

**Applicant:** Grant, James and Worthy, Diana

**Property Owner:** Same as Applicant

Zoning and Existing Use: CE (County Estates) Single Family Dwelling located on

property.