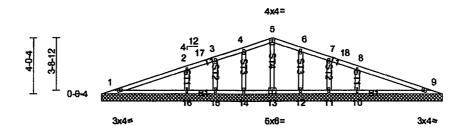

# **GENOA TOWNSHIP**

2/15/2020

Garage

| Job          | Truss | Truss Type | Qty | Ply |                          |
|--------------|-------|------------|-----|-----|--------------------------|
| QTREC0598387 | T1DE  | COMMON     | 2   |     | Job Reference (optional) |

Installation guide.

Scale = 1:72.1

24-0-0

**PRACING** 

TOP CHORD

**BOT CHORD** 

| Plate Offse | ts (X, Y): | [13:0-3-0, | 0-3-0] |
|-------------|------------|------------|--------|
|-------------|------------|------------|--------|

| Loading<br>TCLL (roof) | (psf)<br>30.0 | Spacing<br>Plate Grip DOL | 2-0-0<br>1.15   |          | 0.31 | DEFL<br>Vert(LL) | in<br>n/a | (loc) | Vdefi<br>n/a |     | PLATES<br>MT20 | GRIP<br>197/144 |
|------------------------|---------------|---------------------------|-----------------|----------|------|------------------|-----------|-------|--------------|-----|----------------|-----------------|
| Snow (Ps/Pg)           | 27.7/40.0     | Lumber DOL                | 1.15            | BC       | 0.19 | Vert(TL)         | n/a       |       | n/a          | 999 |                |                 |
| TCDL                   | 7.0           | Rep Stress Incr           | YES             | WB       | 0.08 | Horiz(TL)        | 0.00      | 9     | n/a          | n/a |                |                 |
| BCLL                   | 0.0*          | Code                      | IRC2015/TPI2014 | Matrix-R |      |                  |           |       |              |     |                |                 |
| BCDL                   | 10.0          |                           |                 |          |      |                  |           |       |              |     | Weight: 73 lb  | FT = 15%        |

LUMBER

TOP CHORD 2x4 SPF No.2 BOT CHORD 2x4 SPF No.2

2x4 SPF Stud

#### REACTIONS All bearings 24-0-0.

(b) - Max Horiz 1=-49 (LC 15)

Max Uplift All uplift 100 (b) or less at joint(s) 1, 9, 10, 11, 12, 14, 15, 16 Max Grav All reactions 250 (b) or less at joint(s) 1, 9, 11, 13, 15 except 10=515 (LC 32), 12=275 (LC 21), 14=275 (LC 20), 18=515 (LC

WEBS

(lb) - Max. Comp./Max. Ten. - All forces 250 (lb) or less except when shown

2-16=-368/131, 8-10=-388/131

#### JOINT STRESS INDEX

1 = 0.57, 2 = 0.51, 3 = 0.51, 4 = 0.51, 5 = 0.33, 8 = 0.51, 7 = 0.51, 8 = 0.51, 9 = 0.57, 10 = 0.51, 11 = 0.51, 12 = 0.51, 13 = 0.22, 14 = 0.51, 15 = 0.51 and 16 = 0.51

#### NOTES

**FORCES** 

- Unbalanced roof live loads have been considered for this design.

  Wind: ASCE 7-10; Vult=115mph (3-second gust) Vasd=91mph; TCDL=4.2psf; BCDL=6.0psf; h=25ft; Cat. II; Exp B; Enclosed; MWFRS (envelope) exterior zone and C-C Exterior (2) zone; cantilever left and right exposed; end vertical left and right exposed; C-C for members and forces & MWFRS for reactions shown; Lumber DOL=1.60 plate grip DOL=1.60
- 3) Truss designed for wind loads in the plane of the truss only. For studs exposed to wind (normal to the face), see Standard Industry Gable End Details as applicable, or consult
- Intiss designed for wind loads in the plane of the truss only. For stools exposed to wind (normal to the tace), see Standard Industry Gathe End Details as applicable, or consult qualified building designer as per ANSI/TPI 1.

  TCLL: ASCE 7-10; Pr=30.0 psf (noof five load: Lumber DOL=1.15 Plate DOL=1.15); Pg=40.0 psf (ground snow); Ps=27.7 psf (noof snow: Lumber DOL=1.15 Plate DOL=1.15); Category II; Exp B; Fully Exp.; Ct=1.10

  Roof design snow load has been reduced to account for slope.
- Unbalanced snow loads have been considered for this design.
- All plates are 1.5x4 MT20 unless otherwise indicated. Gable requires continuous bottom chord bearing.
- Gable study spaced at 2-0-0 oc.
- This truss has been designed for a 10.0 psf bottom chord live load nonconcurrent with any other live loads.
- \* This truss has been designed for a live load of 20.0psf on the bottom chord in all areas where a rectangle 3-08-00 tall by 2-00-00 wide will fit between the bottom chord and
- Provide mechanical connection (by others) of truss to bearing plate capable of withstanding 100 lb uplift at joint(s) 1, 9, 14, 15, 16, 12, 11, 10.

  This truss is designed in accordance with the 2015 International Residential Code sections R502.11.1 and R602.10.2 and referenced standard ANSI/TPI 1.

LOAD CASE(S)