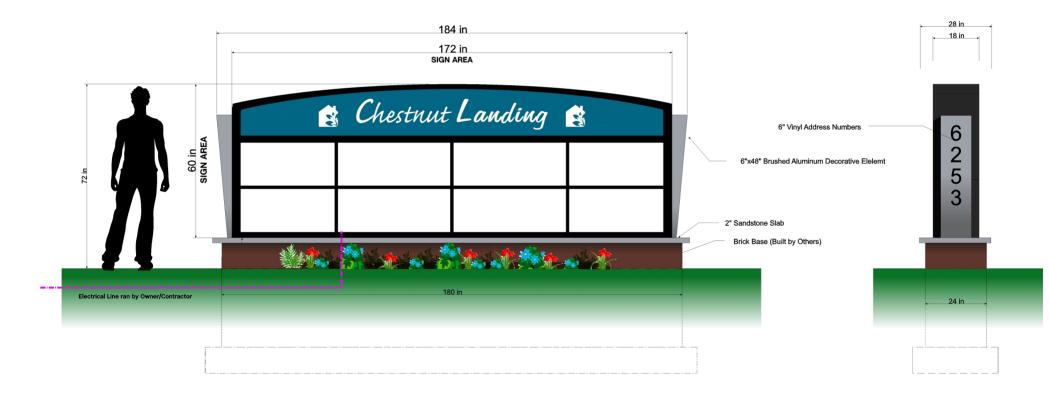

ill incur an additional \$20 fee. Proof approval authorizes W4 Signs to proceed with production of the design selected. Call for specific estimated completion time, otherwise jobs will be completed within the production schedule and/or notified for installation.

All Balances due upon completion / installation.

Grand River A

Please verify your proof approval or revisions have been received.

(Add. Revisions \$20 Extra Charge) 4

It is the responsibility of the client to ensure proof accuracy, including all spelling, colors & materials specified.

Chestnut Real Estate ENTRANCE EXISTING SIGN - BUILDING 1 and River Ave ROAD RIGHT OF WAY Roots Endodontics ENTRANCE Grand River Ave PROPOSED NEW SIGN 10' FROM R.O.W Grand River Ave Grand River Ave



#### 71.6 Sq/Ft LED LIT CUSTOM SIGN CABINET



| Grantor