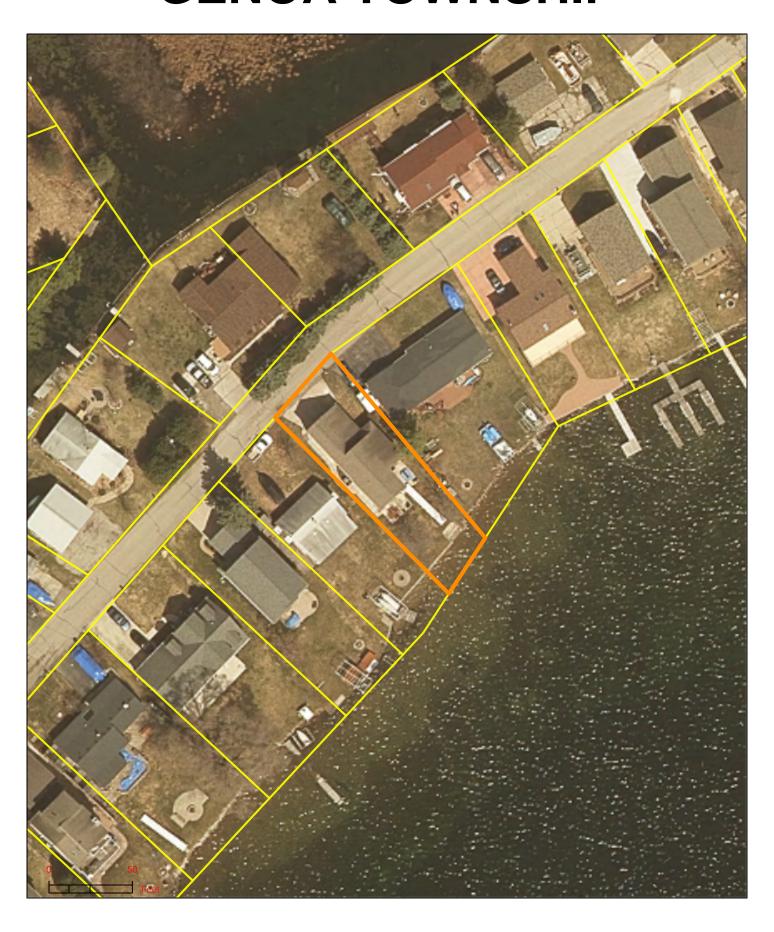

#### STAFF REPORT

File Number: ZBA#20-02

Site Address: 5525 King Road

**Parcel Number:** 4711-33-300-008

Parcel Size: 5.150 Acres

**Applicant:** Grant, James and Worthy, Diana

**Property Owner:** Same as Applicant