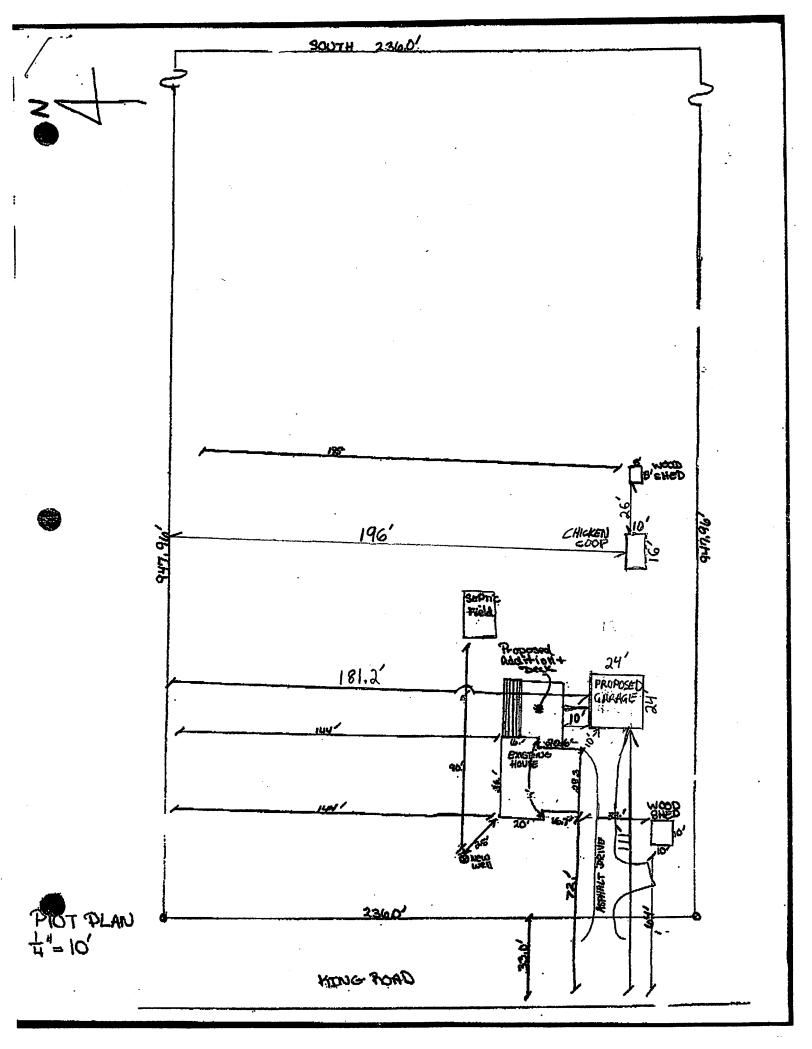

# **GENOA CHARTER TOWNSHIP VARIANCE APPLICATION**2911 DORR ROAD | BRIGHTON, MICHIGAN 48116 (810) 227-5225 | FAX (810) 227-3420

| Case # 20-02 Meeting Date: April 21, 2020                                                                                                                                                                                                                                                                                                                                                                         |  |  |  |  |  |  |
|-------------------------------------------------------------------------------------------------------------------------------------------------------------------------------------------------------------------------------------------------------------------------------------------------------------------------------------------------------------------------------------------------------------------|--|--|--|--|--|--|
| Case # _ ZO OZ _ Meeting Date: _ MOTT ZT, WZO                                                                                                                                                                                                                                                                                                                                                                     |  |  |  |  |  |  |
| PAID Variance Application Fee                                                                                                                                                                                                                                                                                                                                                                                     |  |  |  |  |  |  |
| \$215.00 for Residential   \$300.00 for Sign Variance   \$395.00 for Commercial/Industrial                                                                                                                                                                                                                                                                                                                        |  |  |  |  |  |  |
|                                                                                                                                                                                                                                                                                                                                                                                                                   |  |  |  |  |  |  |
| Applicant/Owner: <u>JIM&amp;DIANA GRANT</u> Email: <u>Lana</u> grante com ea                                                                                                                                                                                                                                                                                                                                      |  |  |  |  |  |  |
| Property Address: 5525 KING RD. Phone: 810-599-3498                                                                                                                                                                                                                                                                                                                                                               |  |  |  |  |  |  |
| Present Zoning: <u>COUNTRY ESTATE</u> Tax Code: <u>4111 - 33 - 300 - 008</u>                                                                                                                                                                                                                                                                                                                                      |  |  |  |  |  |  |
| ARTICLE 23 of the Genoa Township Zoning Ordinance describes the Variance procedure and the duties of the Zoning Board of Appeals.                                                                                                                                                                                                                                                                                 |  |  |  |  |  |  |
| Each application for Variance is considered individually by the ZBA. The ZBA is a board of limited power; it cannot change the Zoning Ordinance or grant relief when it is possible to comply with the Zoning Ordinance. It may provide relief where due to unique aspects of the property with strict application of the zoning ordinance to the land results in practical difficulties or unnecessary hardship. |  |  |  |  |  |  |
| The applicant is responsible for presenting the information necessary to support the relief requested. While much of the necessary information is gathered through the completed application, other information may be gathered by on-site visits, other sources, and during the ZBA meeting. ZBA members may visit the site without prior notification to property owners.                                       |  |  |  |  |  |  |
| Failure to meet the submittal requirements and properly stake the property showing all proposed improvements may result in postponement or denial of this petition.                                                                                                                                                                                                                                               |  |  |  |  |  |  |
| Please explain the proposed variance below:                                                                                                                                                                                                                                                                                                                                                                       |  |  |  |  |  |  |
| 1. Variance requested/intended property modifications: WANT TO ADD A 2 CAR                                                                                                                                                                                                                                                                                                                                        |  |  |  |  |  |  |
| GARAGE (24X24) DETACHED 10'FROM HOUSE AND 30,8                                                                                                                                                                                                                                                                                                                                                                    |  |  |  |  |  |  |
| FROM SIDE OF PROPERTY                                                                                                                                                                                                                                                                                                                                                                                             |  |  |  |  |  |  |

<u>Summary:</u> The proposed project is to demo existing detached accessory structure and construct a new detached accessory structure keeping the same side yard setback of 30 feet. A side yard variance is necessary to construct the structure in the applicant's proposed location.

Sec. 03 Table 03.04.01 (CE)

Required Side Yard Setback: 40'

Proposed Side Yard Setback: 30'

Proposed Variance Amount: 10'

<u>Summary of Findings of Fact-</u> After reviewing the application and materials provided, I offer the possible findings of fact for your consideration: