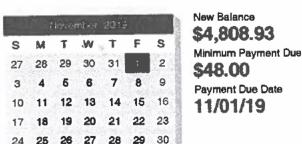

### **ACCOUNT SUMMARY**

5 6

3

| \$11,191<br>\$3,200 |
|---------------------|
|                     |
| \$16,000            |
| 09/08/19 - 10/07/19 |
| \$4,808.93          |
| \$0,00              |
| \$0,00              |
| \$0.00              |
| \$0.00              |
| +\$4,808.93         |
| -\$890.24           |
| \$890.24            |
|                     |