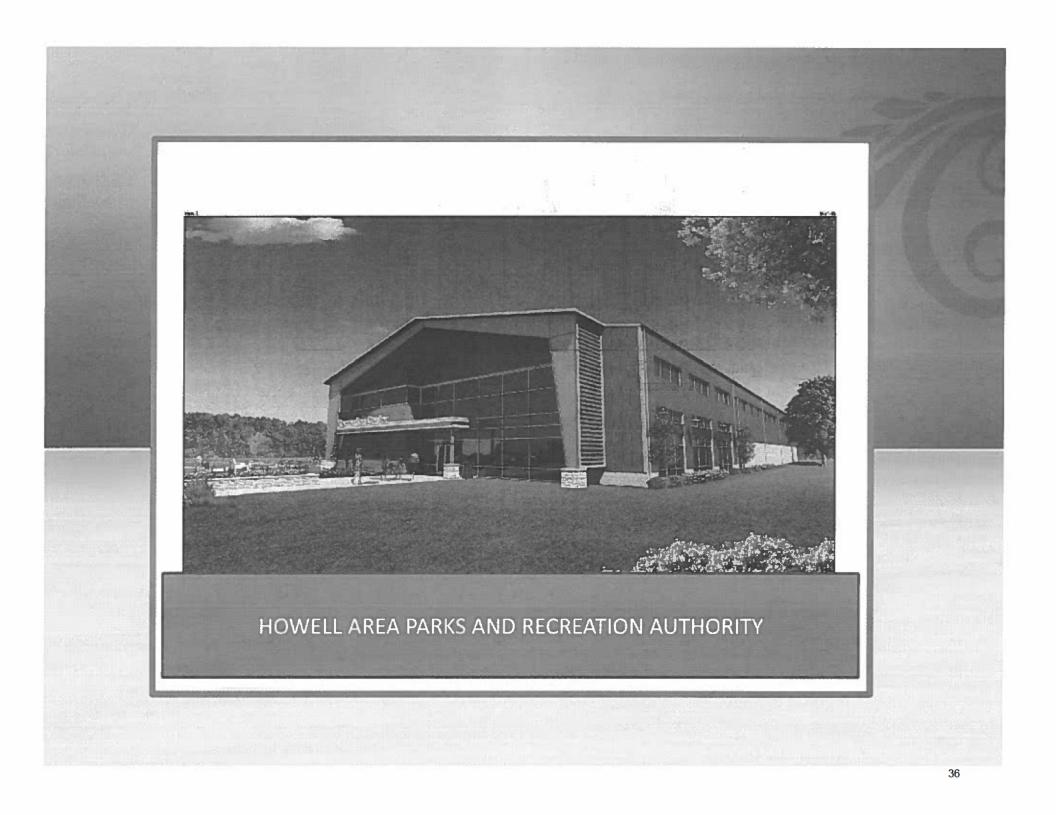

#### **Approval of Regular Agenda:**

- 4. Presentation by Tim Church of the Howell Area Parks and Recreation Authority concerning a new recreation center concept and also requesting the proposed budget with Genoa Township participation of \$105,000 for the 2020/2021 Township budget cycle.
- 5. Request for approval of Resolution #5 [confirming the special assessment roll] for the Elmhurst Drive Road Improvement Project Special Assessment District (Summer 2020).
  - A. Call to the Property owners and the public.
  - B. Request for approval of Resolution #5 [confirming the special assessment roll] for the Elmhurst Drive Road Improvement Project Special Assessment District (Summer 2020).