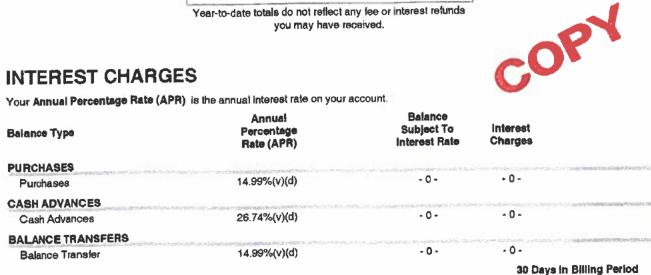

| 2019 | Totala | Year-to- | -Date |
|------|--------|----------|-------|
|------|--------|----------|-------|

Total fees charged in 2019 \$0.00 \$0.00 Total interest charged in 2019

Year-to-date totals do not reflect any fee or interest refunds you may have received.

### INTEREST CHARGES

Your Annual Percentage Rate (APR) is the annual Interest rate on your account.

(v) = Variable Rate

(d) = Daily Balance Method (including new transactions)

(a) = Average Daily Balance Method (Including new transactions)