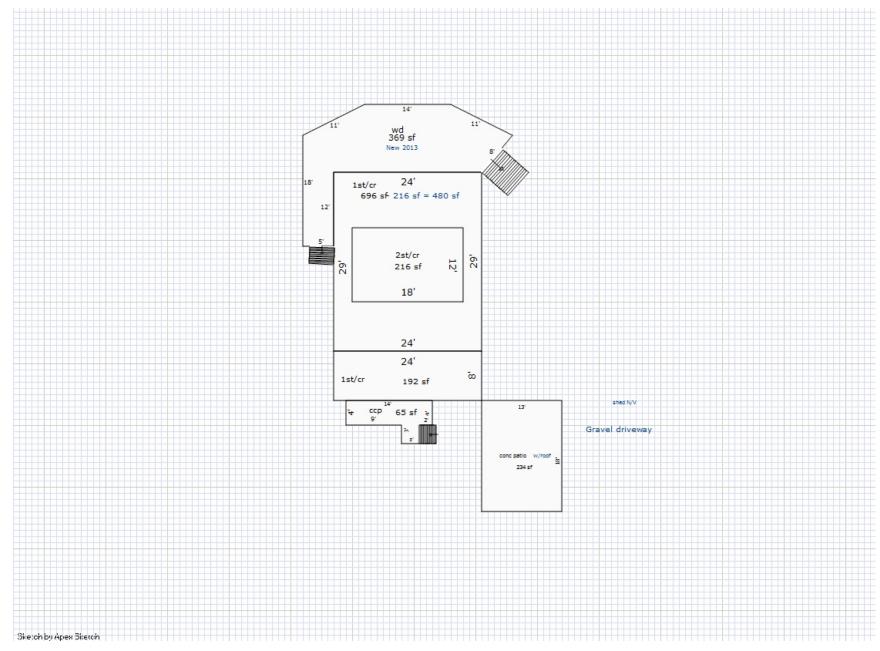

**<u>Background:</u>** The following is a brief summary of the background information we have on file:

- Per assessing records the existing home was built is 1936.
- In 2010 and 2013 Land Use waivers were issued for upgrades to electrical and brick work on the current home.
- There is a 20' wide utility easement for sanitary sewer along the north property line.
- There is a 12' Consumer's Energy easement located in the 15' access easement.
- In this area, Conrad Road is a private road with a 15' access easement that is not recorded.
- See Real Estate Summary and Record Card.
- At the April 17 ZBA meeting, the applicant was tabled.

<u>Variance Requests:</u> The following is the section of the zoning ordinance that variances are being requested from:

| TABLE 3.04.01<br>LRR setbacks | FRONT        | SIDE      | SIDE      | REAR         | WATERFRONT     |
|-------------------------------|--------------|-----------|-----------|--------------|----------------|
| Required<br>Requested         | 35'<br>11'6" | 10'<br>8' | 5'<br>4'7 | 40'<br>56'5" | 84'4"<br>84'4" |
| Total Variance Amount         | 23'6"        | 2'        | 5"        | -            | -              |