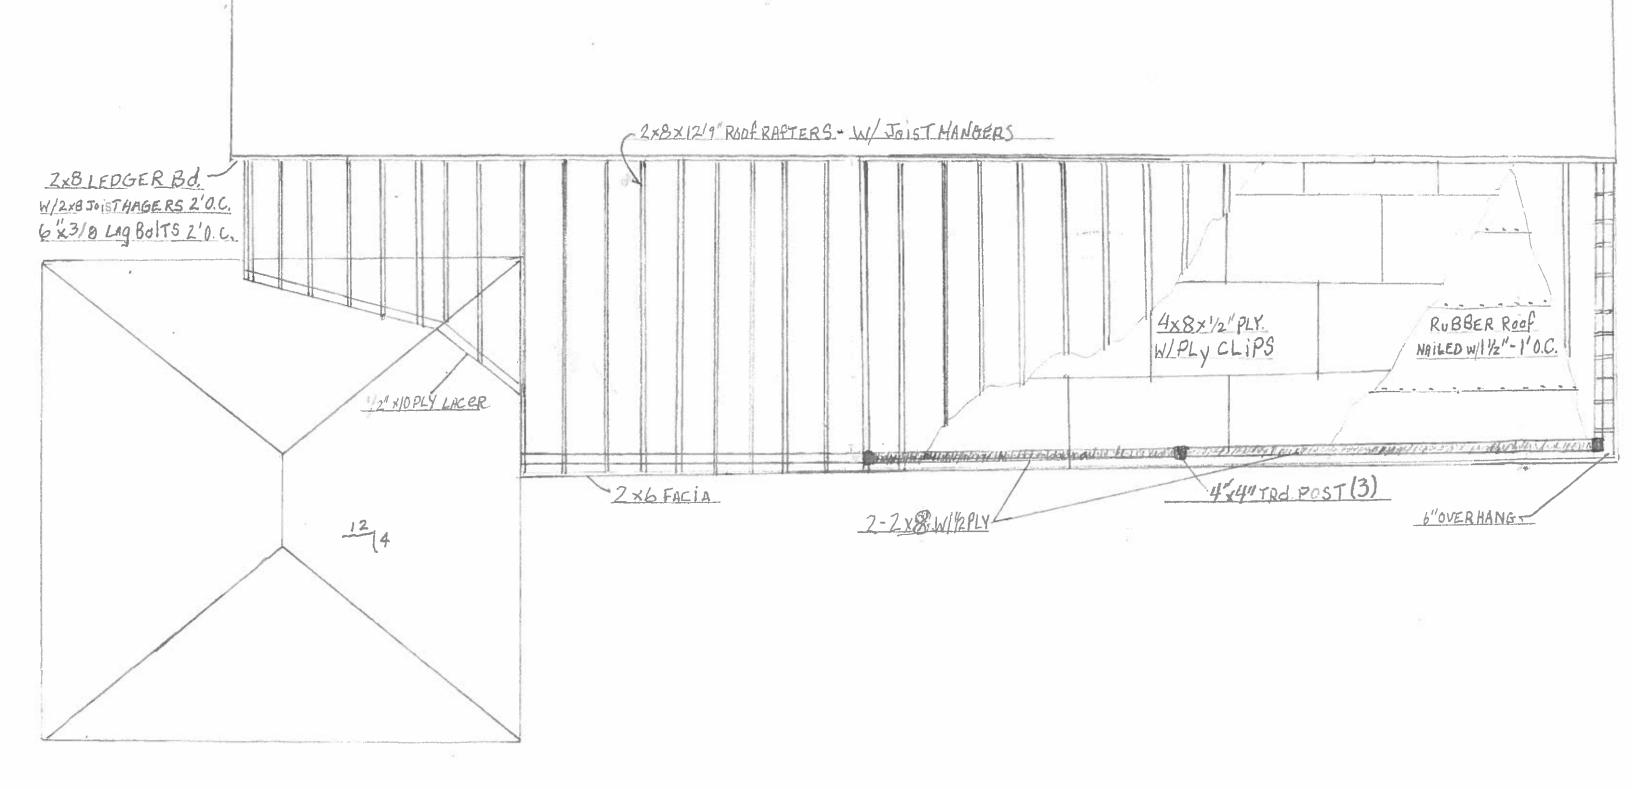

Attachment for Variance application: Cameron 3651 Conrad Rd, Brighton Mi 48116

- 1. Variance requested: Two small extensions to the existing house perimeter following and continuation of north and south boarder walls as shown in green on drawing documents supplied. (Attachment site plan 3-19-18.
- Intended property modifications: Construction of an addition that extends the existing home on both the upper and lower level providing additional living space. Also proposed, is the construction of a Deck on the second level as shown in drawing documents supplied,