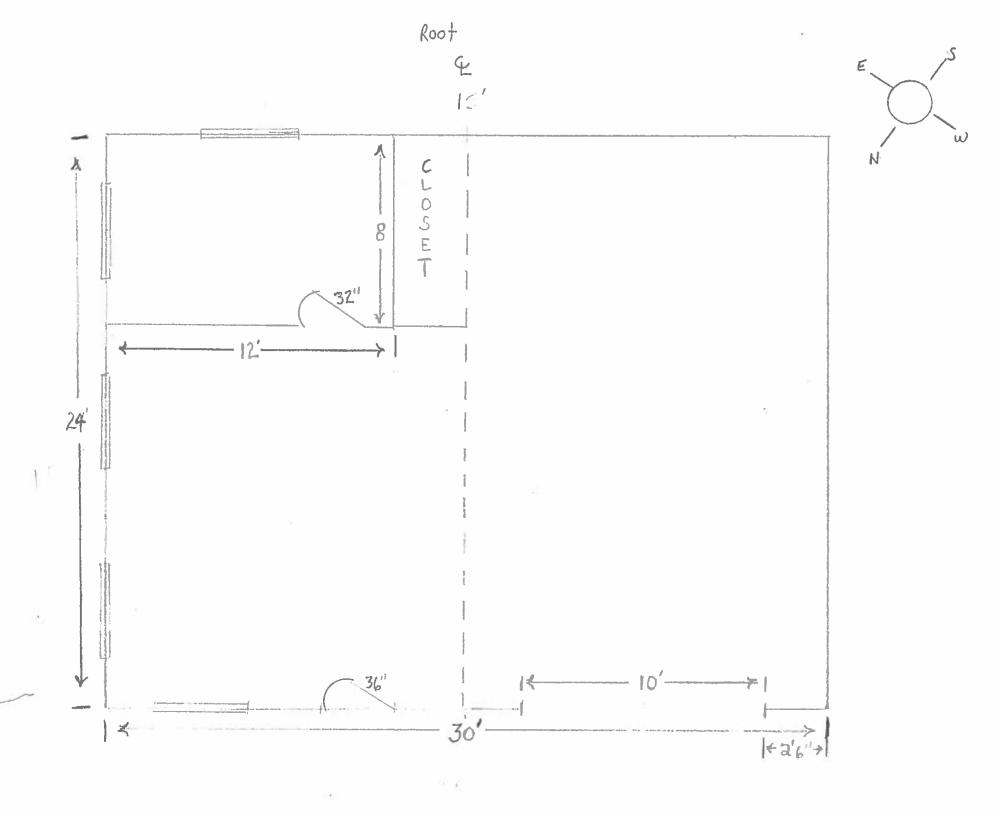

Attachment for Variance application: Cameron 3651 Conrad Rd, Brighton Mi 48116

- 1. Variance requested: Two small extensions to the existing house perimeter following and continuation of north and south boarder walls as shown in green on drawing documents supplied. (Attachment site plan 3-19-18.
- Intended property modifications: Construction of an addition that extends the existing home on both the upper and lower level providing additional living space. Also proposed, is the construction of a Deck on the second level as shown in drawing documents supplied,

<u>Practical Difficulty/Substantial Justice</u> - Strict compliance with the front yard setback would prevent applicant from constructing a proposed addition and screened in deck. We are planning to retire at the home stated and the current dwelling in not adequate for our families use. With the topography of the property, the steep hill creates difficult access and make the entrance un-safe entrance for my family that may be physically challenged. Granting the requested variance would do substantial justice to the applicant as well as to the other property owners in the neighborhood.

<u>Extraordinary Circumstances</u> - The exceptional or extraordinary condition of the property is the topography of the lot. Also, the neighbors to the North of 3651 have access where the gas easement is as shown on Survey drawing. In addition, the sewer access is located behind the home and along the rear of the property line which with the current variance request would not hinder or change current access.

<u>Variance Requests:</u> The following is the section of the zoning ordinance that variances are being requested from:

| TABLE 3.04.01<br>LRR setbacks | FRONT        | SIDE      | SIDE      | REAR         | WATERFRONT     |
|-------------------------------|--------------|-----------|-----------|--------------|----------------|
| Required<br>Requested         | 35'<br>11'6" | 10'<br>8' | 5'<br>4'7 | 40'<br>56'5" | 84'4"<br>84'4" |
| Total Variance Amount         | 23'6"        | 2'        | 5"        | -            | -              |

#### 11.04.02 DECKS

(a) Attached or unattached uncovered decks and porches without a roof, walls or other form of enclosure shall be permitted to extend a maximum of twenty five (25) feet from the rear building line of the principal building, provided they shall be at least four (4) feet from any side lot line and ten (10) feet from any rear lot line. Covered or enclosed decks and porches with a roof or walls shall be considered to be part of the principal building for purposes of determining setbacks. One pergola or gazebo as regulated in (d) is permitted.