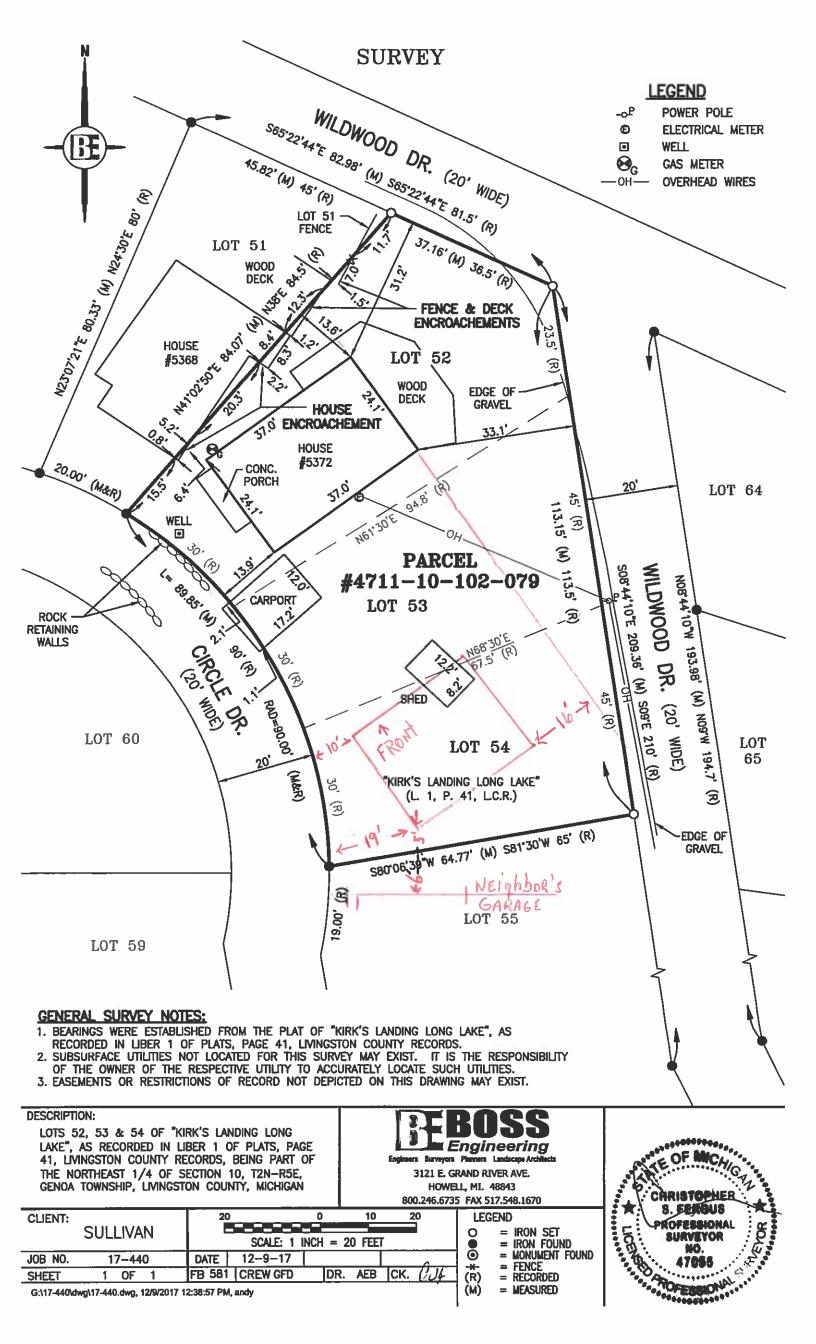

t property or unreasonably increase the congestion in public streets, or increase the danger of fire or endanger the public safety, comfort, morals or welfare of the inhabitants of the Township of Genoa.
- (d) Impact on Surrounding Neighborhood The proposed variances would have little or no impact on the appropriate development, continued use, or value of adjacent properties and the surrounding neighborhood.

#### **Recommended Conditions**

If the Zoning Board of Appeals grants the variance requests, staff recommends the following conditions be placed on the approval.

- 1. Drainage from the detached structure must be maintained on the lot.
- 2. Structure must be guttered with downspouts.
- 3. The shed must be removed before issuance of Certificate of Occupancy.

## **GENOA TOWNSHIP**









| Grantor                                      |         | Grantee          |                                                  |                                                                               | Sale<br>Price                           | Sale<br>Date                       |       | Inst.<br>Type | Terms            | of Sale                  |                       | Liber<br>& Page                      | Ver<br>By          | ified            |                 | Prcnt.<br>Trans. |
|----------------------------------------------|---------|------------------|--------------------------------------------------|-------------------------------------------------------------------------------|-----------------------------------------|------------------------------------|-------|-