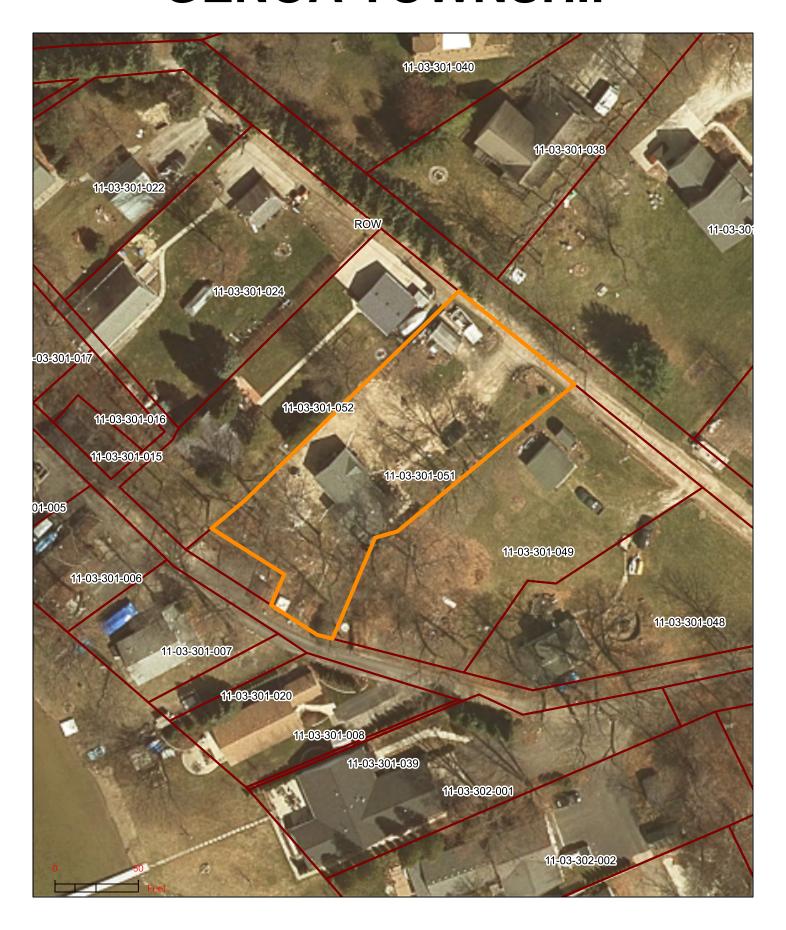

## **MEMORANDUM**

**TO:** Genoa Township Zoning Board of Appeals

**FROM:** Amy Ruthig, Zoning Official

**DATE:** May 9, 2018 **RE:** ZBA 18-09

File Number: ZBA#18-09 Site Address: 3651 Conrad Road

Applicant: Greg and Michele Cameron 37731 W. Meadowhill Dr., Northville

**Property Owner:** Same as applicant

Information Submitted: Application, site plan, building plans

**Request:** Dimensional Variance – front yard, side yard and variance to construct deck in

the front yard.

**<u>Background:</u>** The following is a brief summary of the background information we have on file:

- Per assessing records the existing home was built is 1936.
- In 2010 and 2013 Land Use waivers were issued for upgrades to electrical and brick work on the current home.
- There is a 20' wide utility easement for sanitary sewer along the north property line.
- There is a 12' Consumer's Energy easement located in the 15' access easement.
- In this area, Conrad Road is a private road with a 15' access easement that is not recorded.
- See Real Estate Summary and Record Card.
- At the April 17 ZBA meeting, the applicant was tabled.