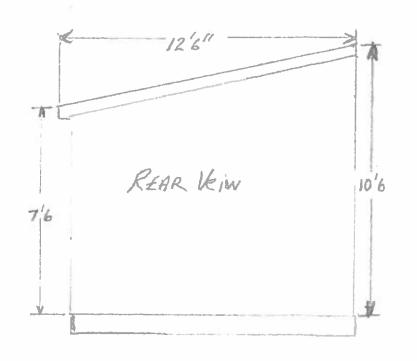

Attachment for Variance application: Cameron 3651 Conrad Rd, Brighton Mi 48116

- 1. Variance requested: Two small extensions to the existing house perimeter following and continuation of north and south boarder walls as shown in green on drawing documents supplied. (Attachment site plan 3-19-18.
- Intended property modifications: Construction of an addition that extends the existing home on both the upper and lower level providing additional living space. Also proposed, is the construction of a Deck on the second level as shown in drawing documents supplied,