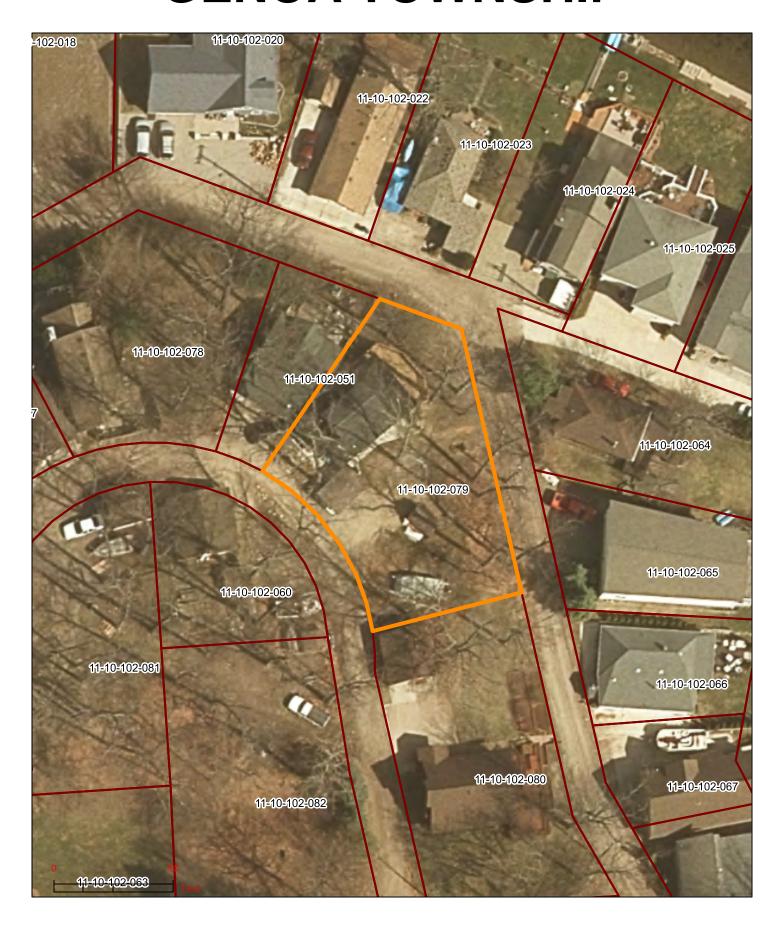

ent property or unreasonably increase the congestion in public streets, or increase the danger of fire or endanger the public safety, comfort, morals or welfare of the inhabitants of the Township of Genoa.
- (d) Impact on Surrounding Neighborhood The proposed variances would have little or no impact on the appropriate development, continued use, or value of adjacent properties and the surrounding neighborhood.

#### **Recommended Conditions**

If the Zoning Board of Appeals grants the variance requests, staff recommends the following conditions be placed on the approval.

- 1. Drainage from the detached structure must be maintained on the lot.
- 2. Structure must be guttered with downspouts.
- 3. The shed must be removed before issuance of Certificate of Occupancy.

## **GENOA TOWNSHIP**









| Grantor                                      |         | Grantee          |                                                  |                                                                               | Sale<br>Price                           | Sale<br>Date                       |       | Inst.<br>Type | Terms            | of Sale                  |                       | Liber<br>& Page                      | Ver<br>By          | ified            |                 | Prcnt.<br>Trans. |
|----------------------------------------------|---------|------------------|--------------------------------------------------|-------------------------------------------------------------------------------|-----------------------------------------|------------------------------------|-------