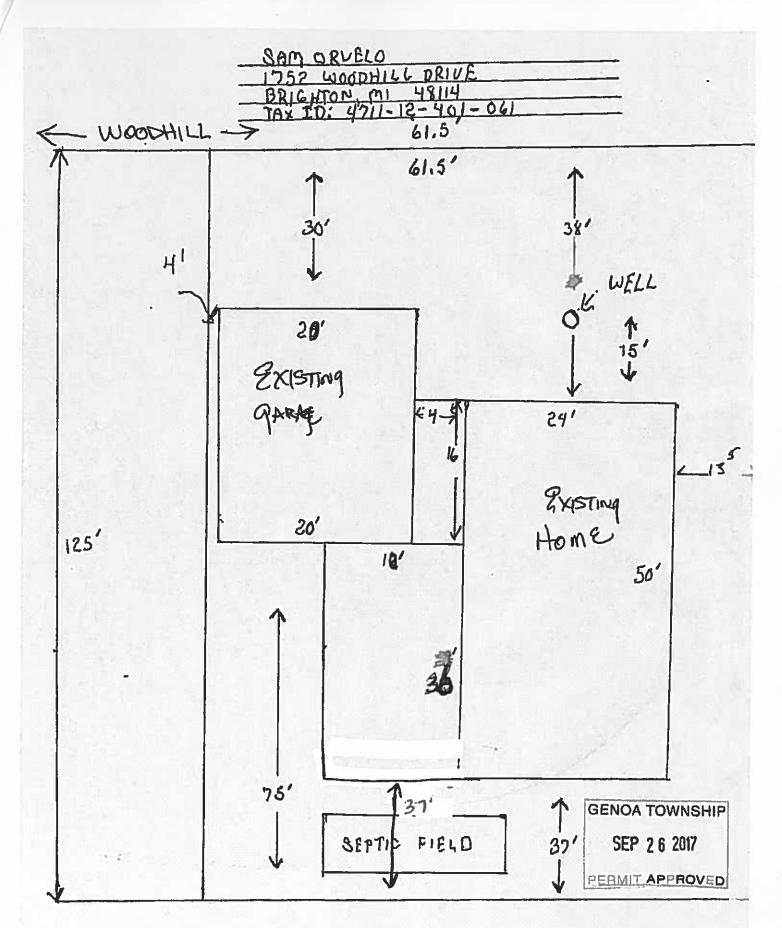

- 1. 18-09 ... A request by Greg Cameron, 3651 Conrad Road, for a front and side yard variance and a variance to allow a deck in the front yard to build an addition to an existing home. (Tabled 4-17-18)
- 2. 18-10 ... A request by David and Deborah Sullivan, 5372 Wildwood Drive, for a size variance and a variance to construct detached accessory structure in the front yard.
- 3. 18-11 ... A request by Nathan DesJardin, 582 Hilltop Drive for a variance to construct a detached accessory structure in the front yard.
- 4. 18-12 ... A request by Samuel Orvelo, 1752 Woodhill Drive, for a rear yard variance to allow for an addition to the existing home.