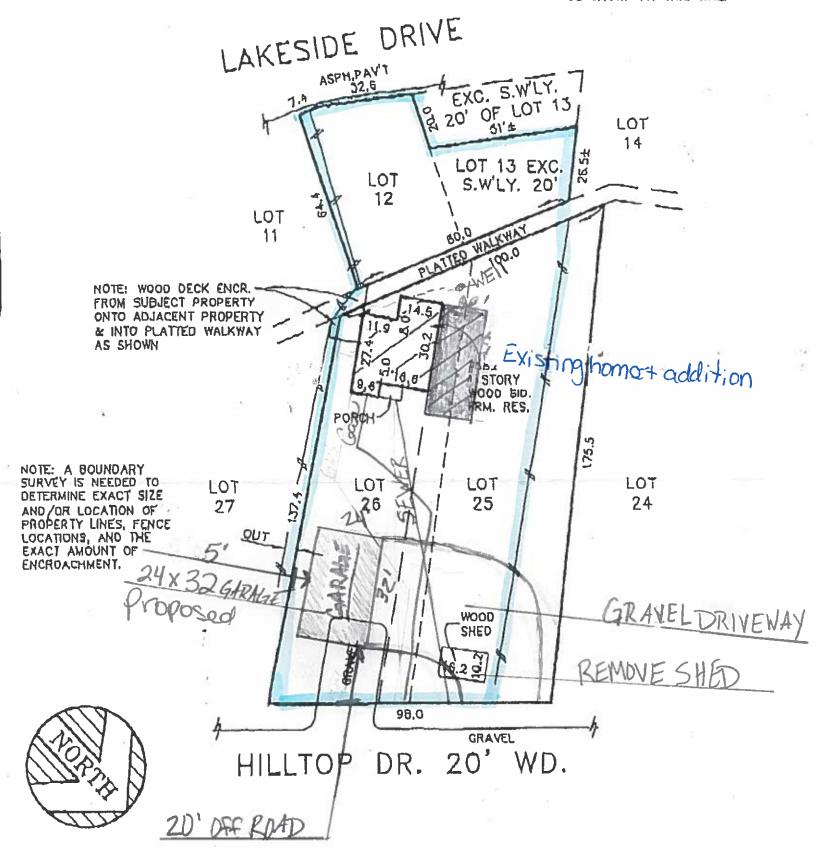

**<u>Background:</u>** The following is a brief summary of the background information we have on file:

- Per assessing records the existing home was built is 1936.
- In 2010 and 2013 Land Use waivers were issued for upgrades to electrical and brick work on the current home.
- There is a 20' wide utility easement for sanitary sewer along the north property line.
- There is a 12' Consumer's Energy easement located in the 15' access easement.
- In this area, Conrad Road is a private road with a 15' access easement that is not recorded.
- See Real Estate Summary and Record Card.
- At the April 17 ZBA meeting, the applicant was tabled.

<u>Variance Requests:</u> The following is the section of the zoning ordinance that variances are being requested from:

| TABLE 3.04.01<br>LRR setbacks | FRONT        | SIDE      | SIDE      | REAR         | WATERFRONT     |
|-------------------------------|--------------|-----------|-----------|--------------|----------------|
| Required<br>Requested         | 35'<br>11'6" | 10'<br>8' | 5'<br>4'7 | 40'<br>56'5" | 84'4"<br>84'4" |
| Total Variance Amount         | 23'6"        | 2'        | 5"        | -            | -              |

- (b) Extraordinary Circumstances The exceptional or extraordinary condition of the property is the location of the private road easement (not recorded) which includes the Consumer's Gas easement and the topography of the property. These variances would make the property consistent with other properties in the vicinity. The need for the variance is not self-created. The unique nature of the lot which the waterfront yard is also the front yard makes the deck in the front yard appropriate.
- (c) Public Safety and Welfare The granting of these variances will not impair an adequate supply of light and air to adjacent property or unreasonably increase the congestion in public streets, or increase the danger of fire or endanger the public safety, comfort, morals or welfare of the inhabitants of the Township of Genoa.
- (d) Impact on Surrounding Neighborhood The proposed variances would have little or no impact on the appropriate development, continued use, or value of adjacent properties and the surrounding neighborhood.