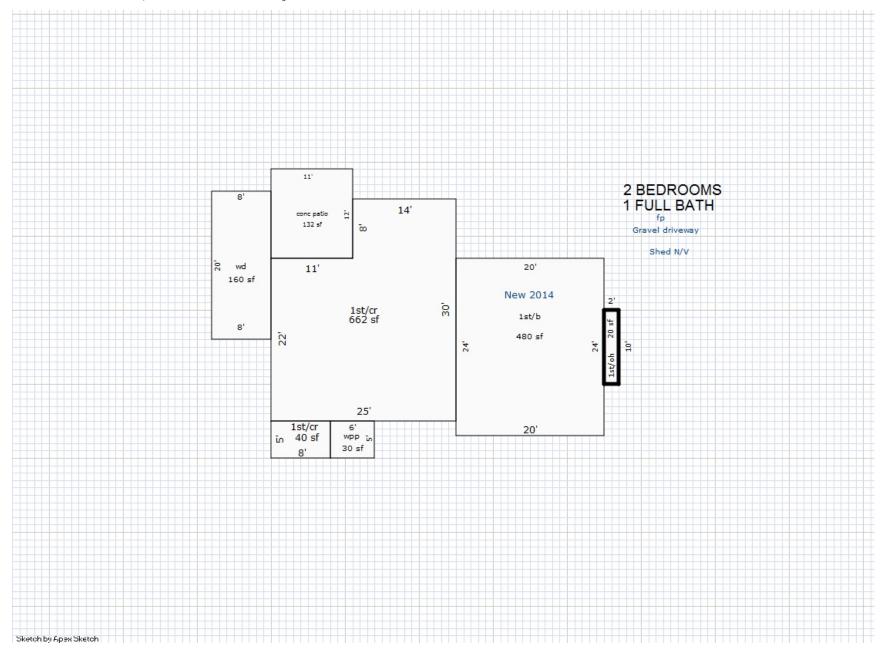

- 1. 18-09 ... A request by Greg Cameron, 3651 Conrad Road, for a front and side yard variance and a variance to allow a deck in the front yard to build an addition to an existing home. (Tabled 4-17-18)
- 2. 18-10 ... A request by David and Deborah Sullivan, 5372 Wildwood Drive, for a size variance and a variance to construct detached accessory structure in the front yard.
- 3. 18-11 ... A request by Nathan DesJardin, 582 Hilltop Drive for a variance to construct a detached accessory structure in the front yard.
- 4. 18-12 ... A request by Samuel Orvelo, 1752 Woodhill Drive, for a rear yard variance to allow for an addition to the existing home.