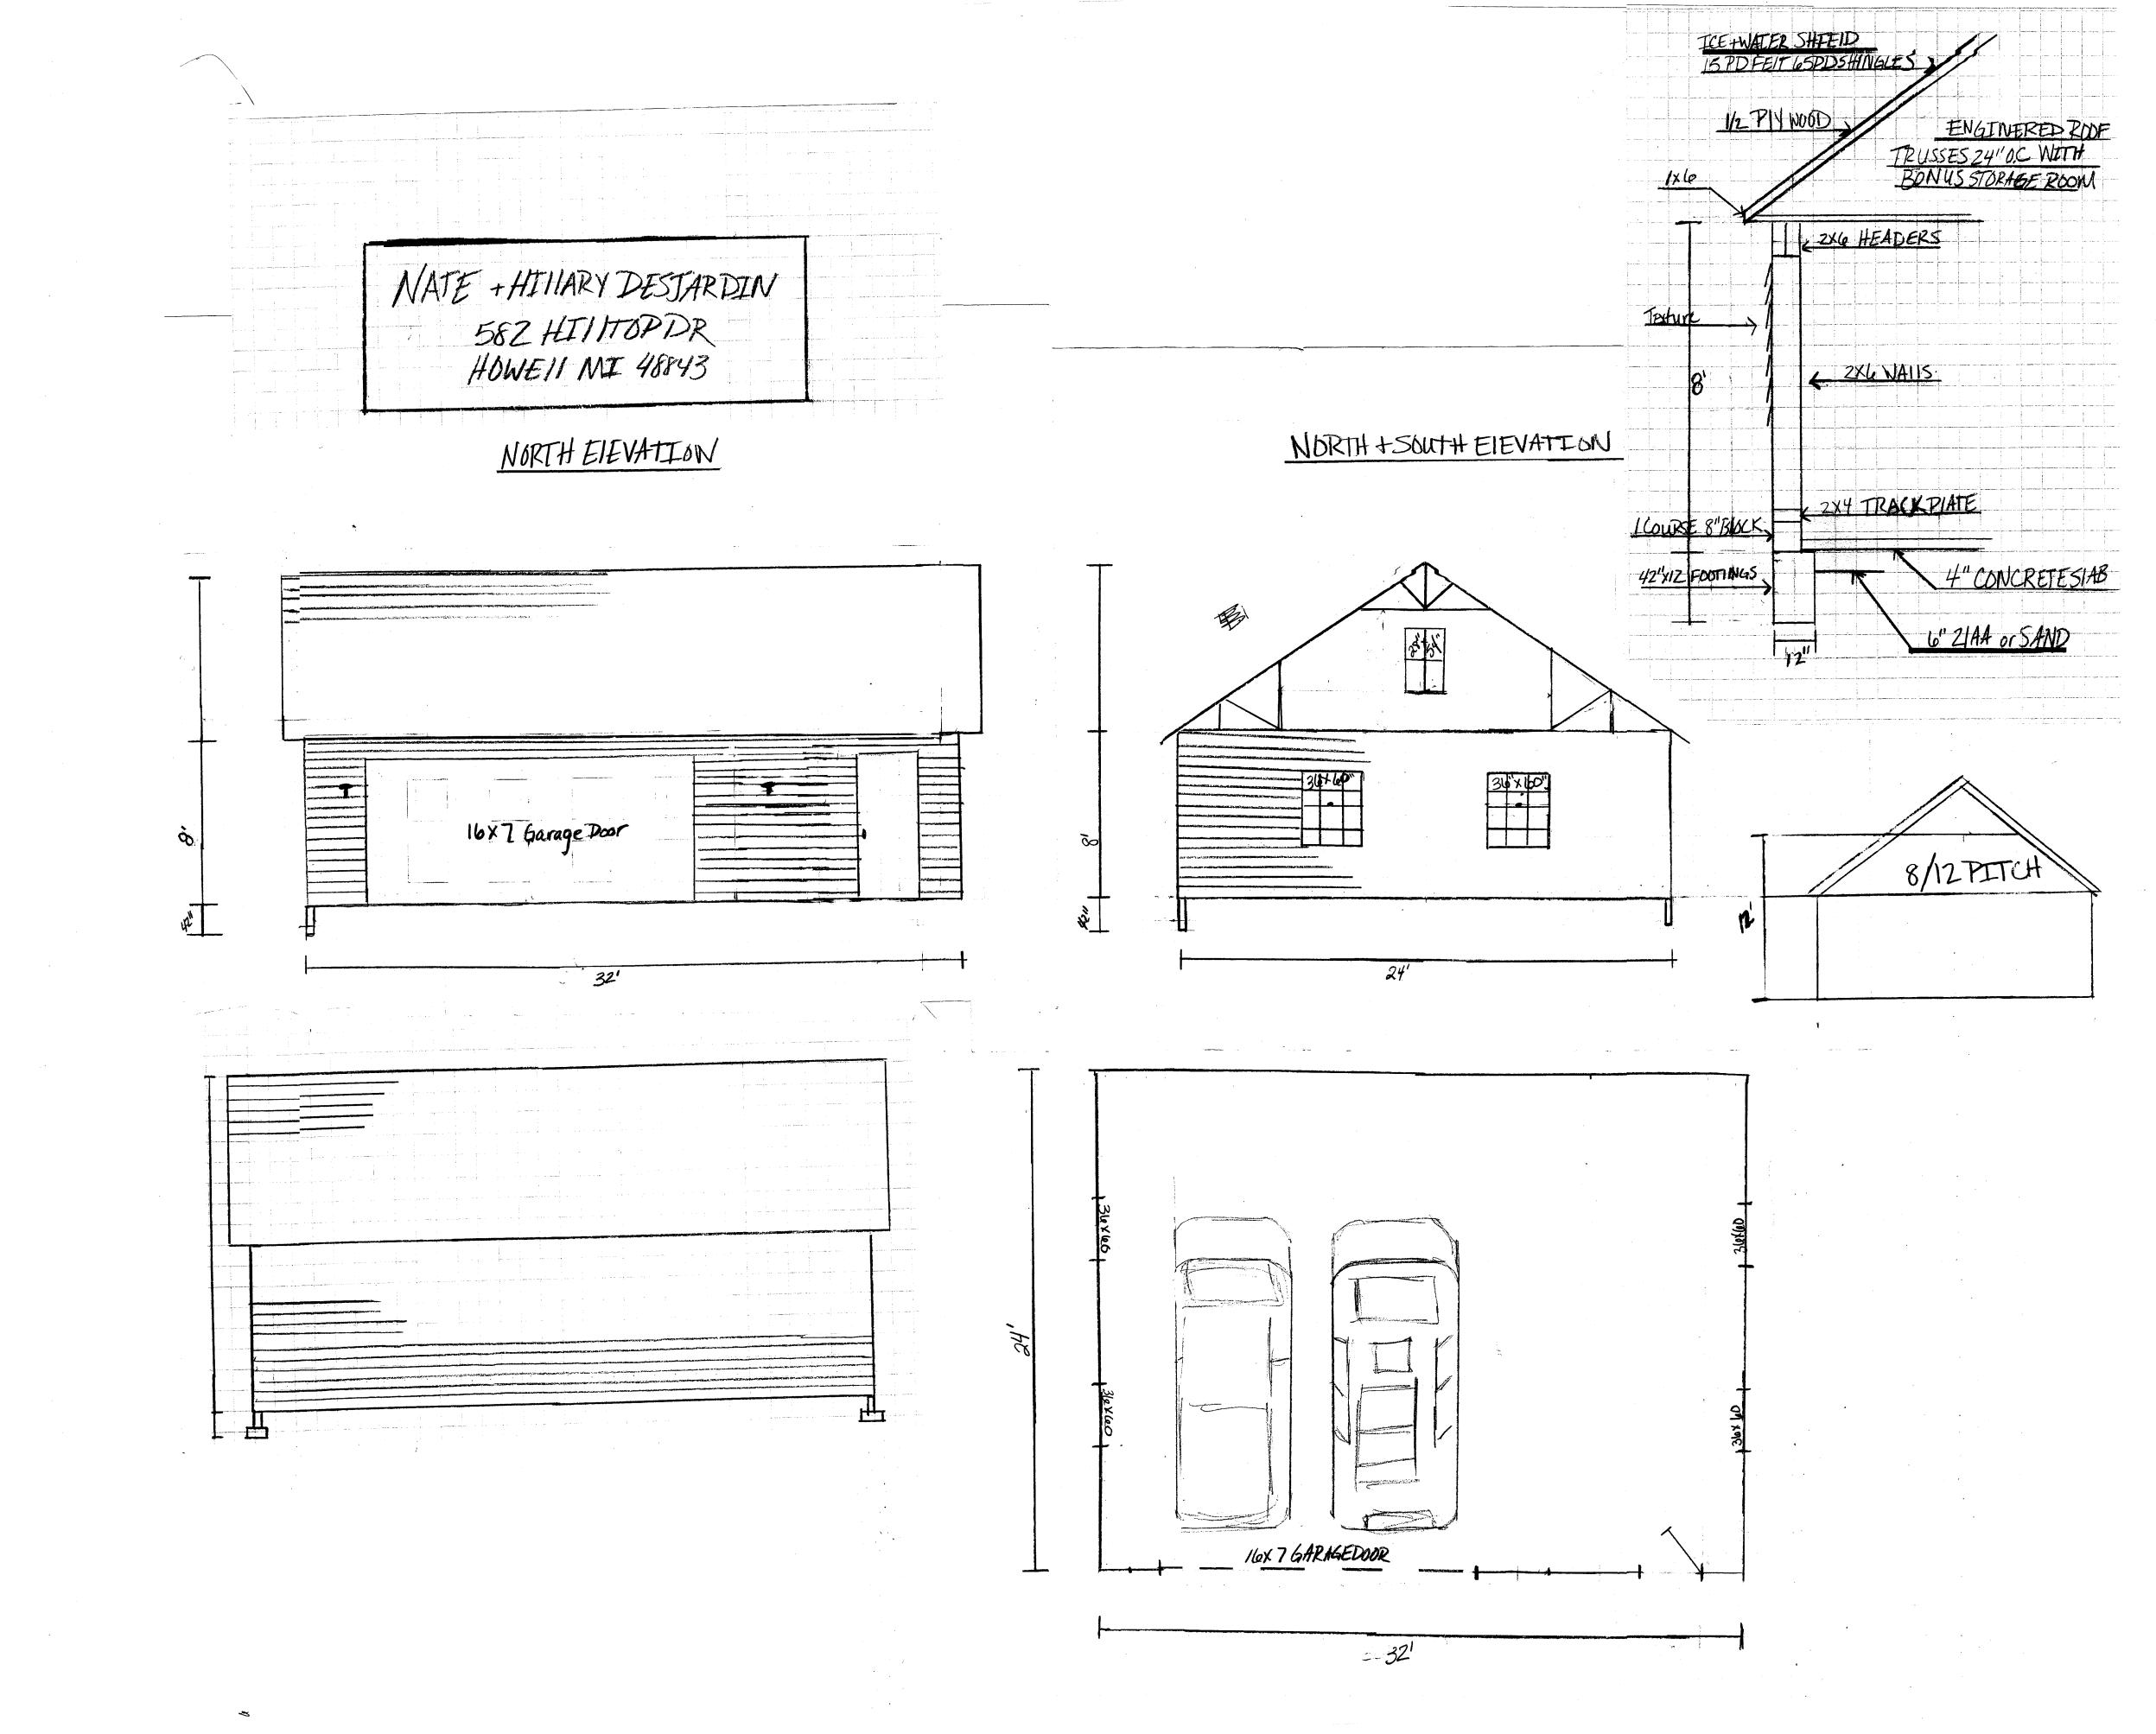

- 1. 18-09 ... A request by Greg Cameron, 3651 Conrad Road, for a front and side yard variance and a variance to allow a deck in the front yard to build an addition to an existing home. (Tabled 4-17-18)
- 2. 18-10 ... A request by David and Deborah Sullivan, 5372 Wildwood Drive, for a size variance and a variance to construct detached accessory structure in the front yard.
- 3. 18-11 ... A request by Nathan DesJardin, 582 Hilltop Drive for a variance to construct a detached accessory structure in the front yard.
- 4. 18-12 ... A request by Samuel Orvelo, 1752 Woodhill Drive, for a rear yard variance to allow for an addition to the existing home.