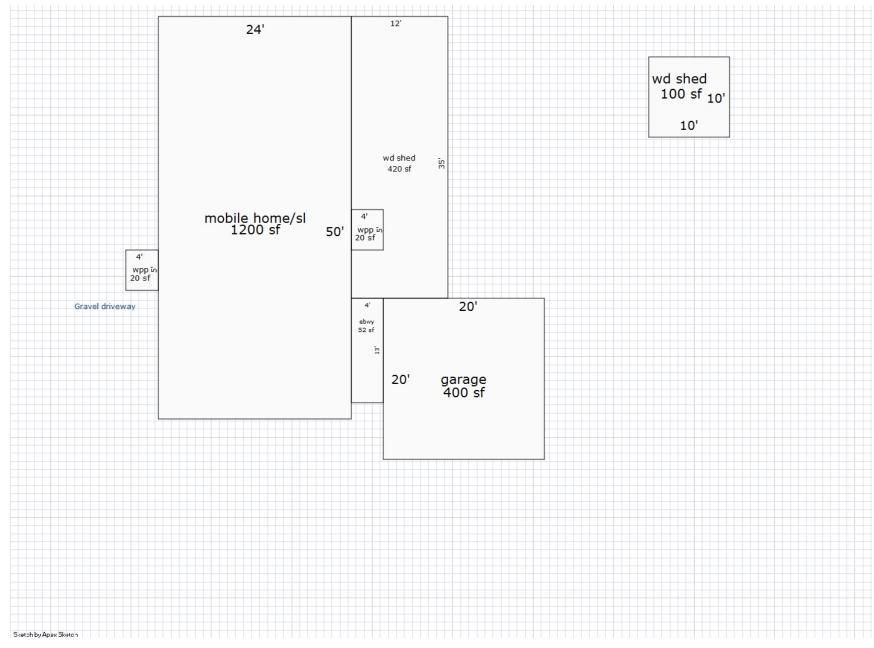

Attachment for Variance application: Cameron 3651 Conrad Rd, Brighton Mi 48116

- 1. Variance requested: Two small extensions to the existing house perimeter following and continuation of north and south boarder walls as shown in green on drawing documents supplied. (Attachment site plan 3-19-18.
- Intended property modifications: Construction of an addition that extends the existing home on both the upper and lower level providing additional living space. Also proposed, is the construction of a Deck on the second level as shown in drawing documents supplied,