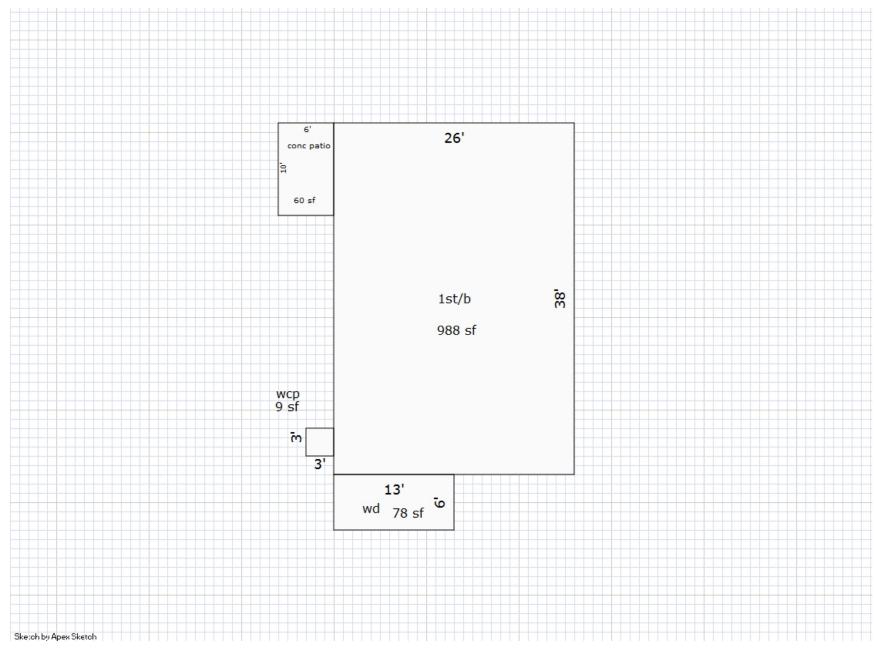

50 700 11,550 Walk out Basement Door(s) 700.00 1 700  (14) Water/Sewer Well, 200 Feet 4675.00 1 4,675 1000 Gal Septic 2895.00 1 2,895  (16) Porches WCP (1 Story), Standard 69.75 9 628  (16) Deck/Balcony Treated Wood, Standard 8.52 78 665 Phy/Ab.Phy/Func/Econ/Comb.%Good= 72/100/100/100/72.0, Depr.Cost = 86,844 ECF (4306 TRI LAKES LAKE FRONT) 1.700 => TCV of Bldg: 1 = 147,635                                                                                                                                                                                                                                                                                                                                                      |

<sup>\*\*\*</sup> Information herein deemed reliable but not guaranteed\*\*\*



\*\*\* Information herein deemed reliable but not guaranteed\*\*\*



## GENOA CHARTER TOWNSHIP VARIANCE APPLICATION 2911 DORR ROAD | BRIGHTON, MICHIGAN 48116 (810) 227-5225 | FAX (810) 227-3420

| Case # Mee                                                                                                                                                                                                                                           | eting Date: May 15, 2018                                                                                     |
|-------------------------------------------------------------------------------------------------------------------------------------------------------------------------------------------------------------------------------------------------