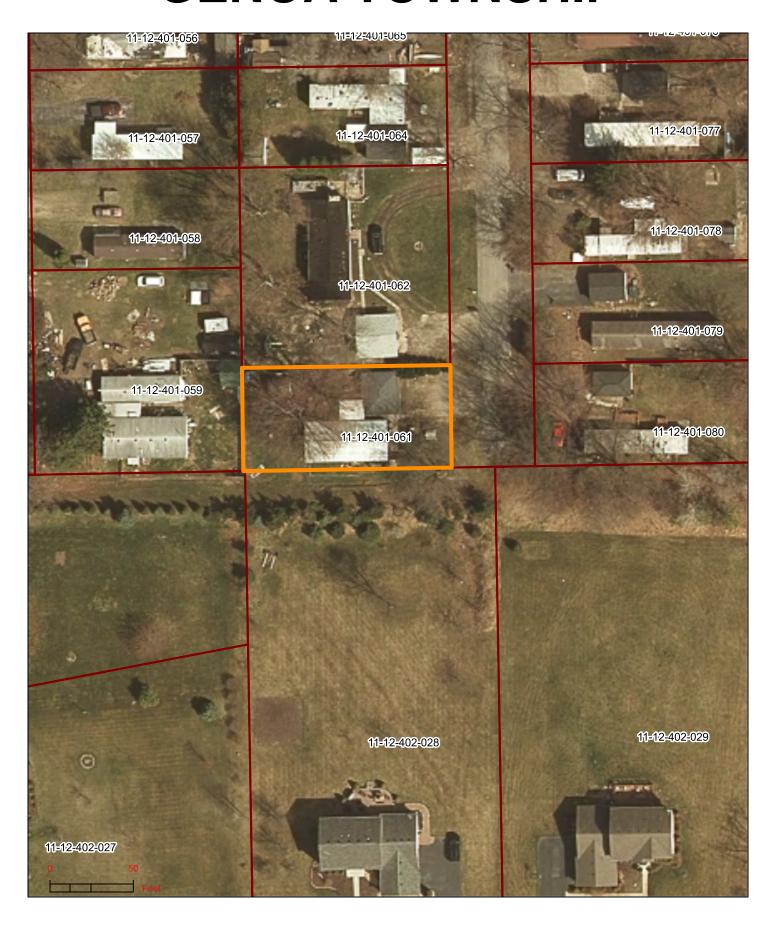

- 1. 18-09 ... A request by Greg Cameron, 3651 Conrad Road, for a front and side yard variance and a variance to allow a deck in the front yard to build an addition to an existing home. (Tabled 4-17-18)
- 2. 18-10 ... A request by David and Deborah Sullivan, 5372 Wildwood Drive, for a size variance and a variance to construct detached accessory structure in the front yard.
- 3. 18-11 ... A request by Nathan DesJardin, 582 Hilltop Drive for a variance to construct a detached accessory structure in the front yard.
- 4. 18-12 ... A request by Samuel Orvelo, 1752 Woodhill Drive, for a rear yard variance to allow for an addition to the existing home.