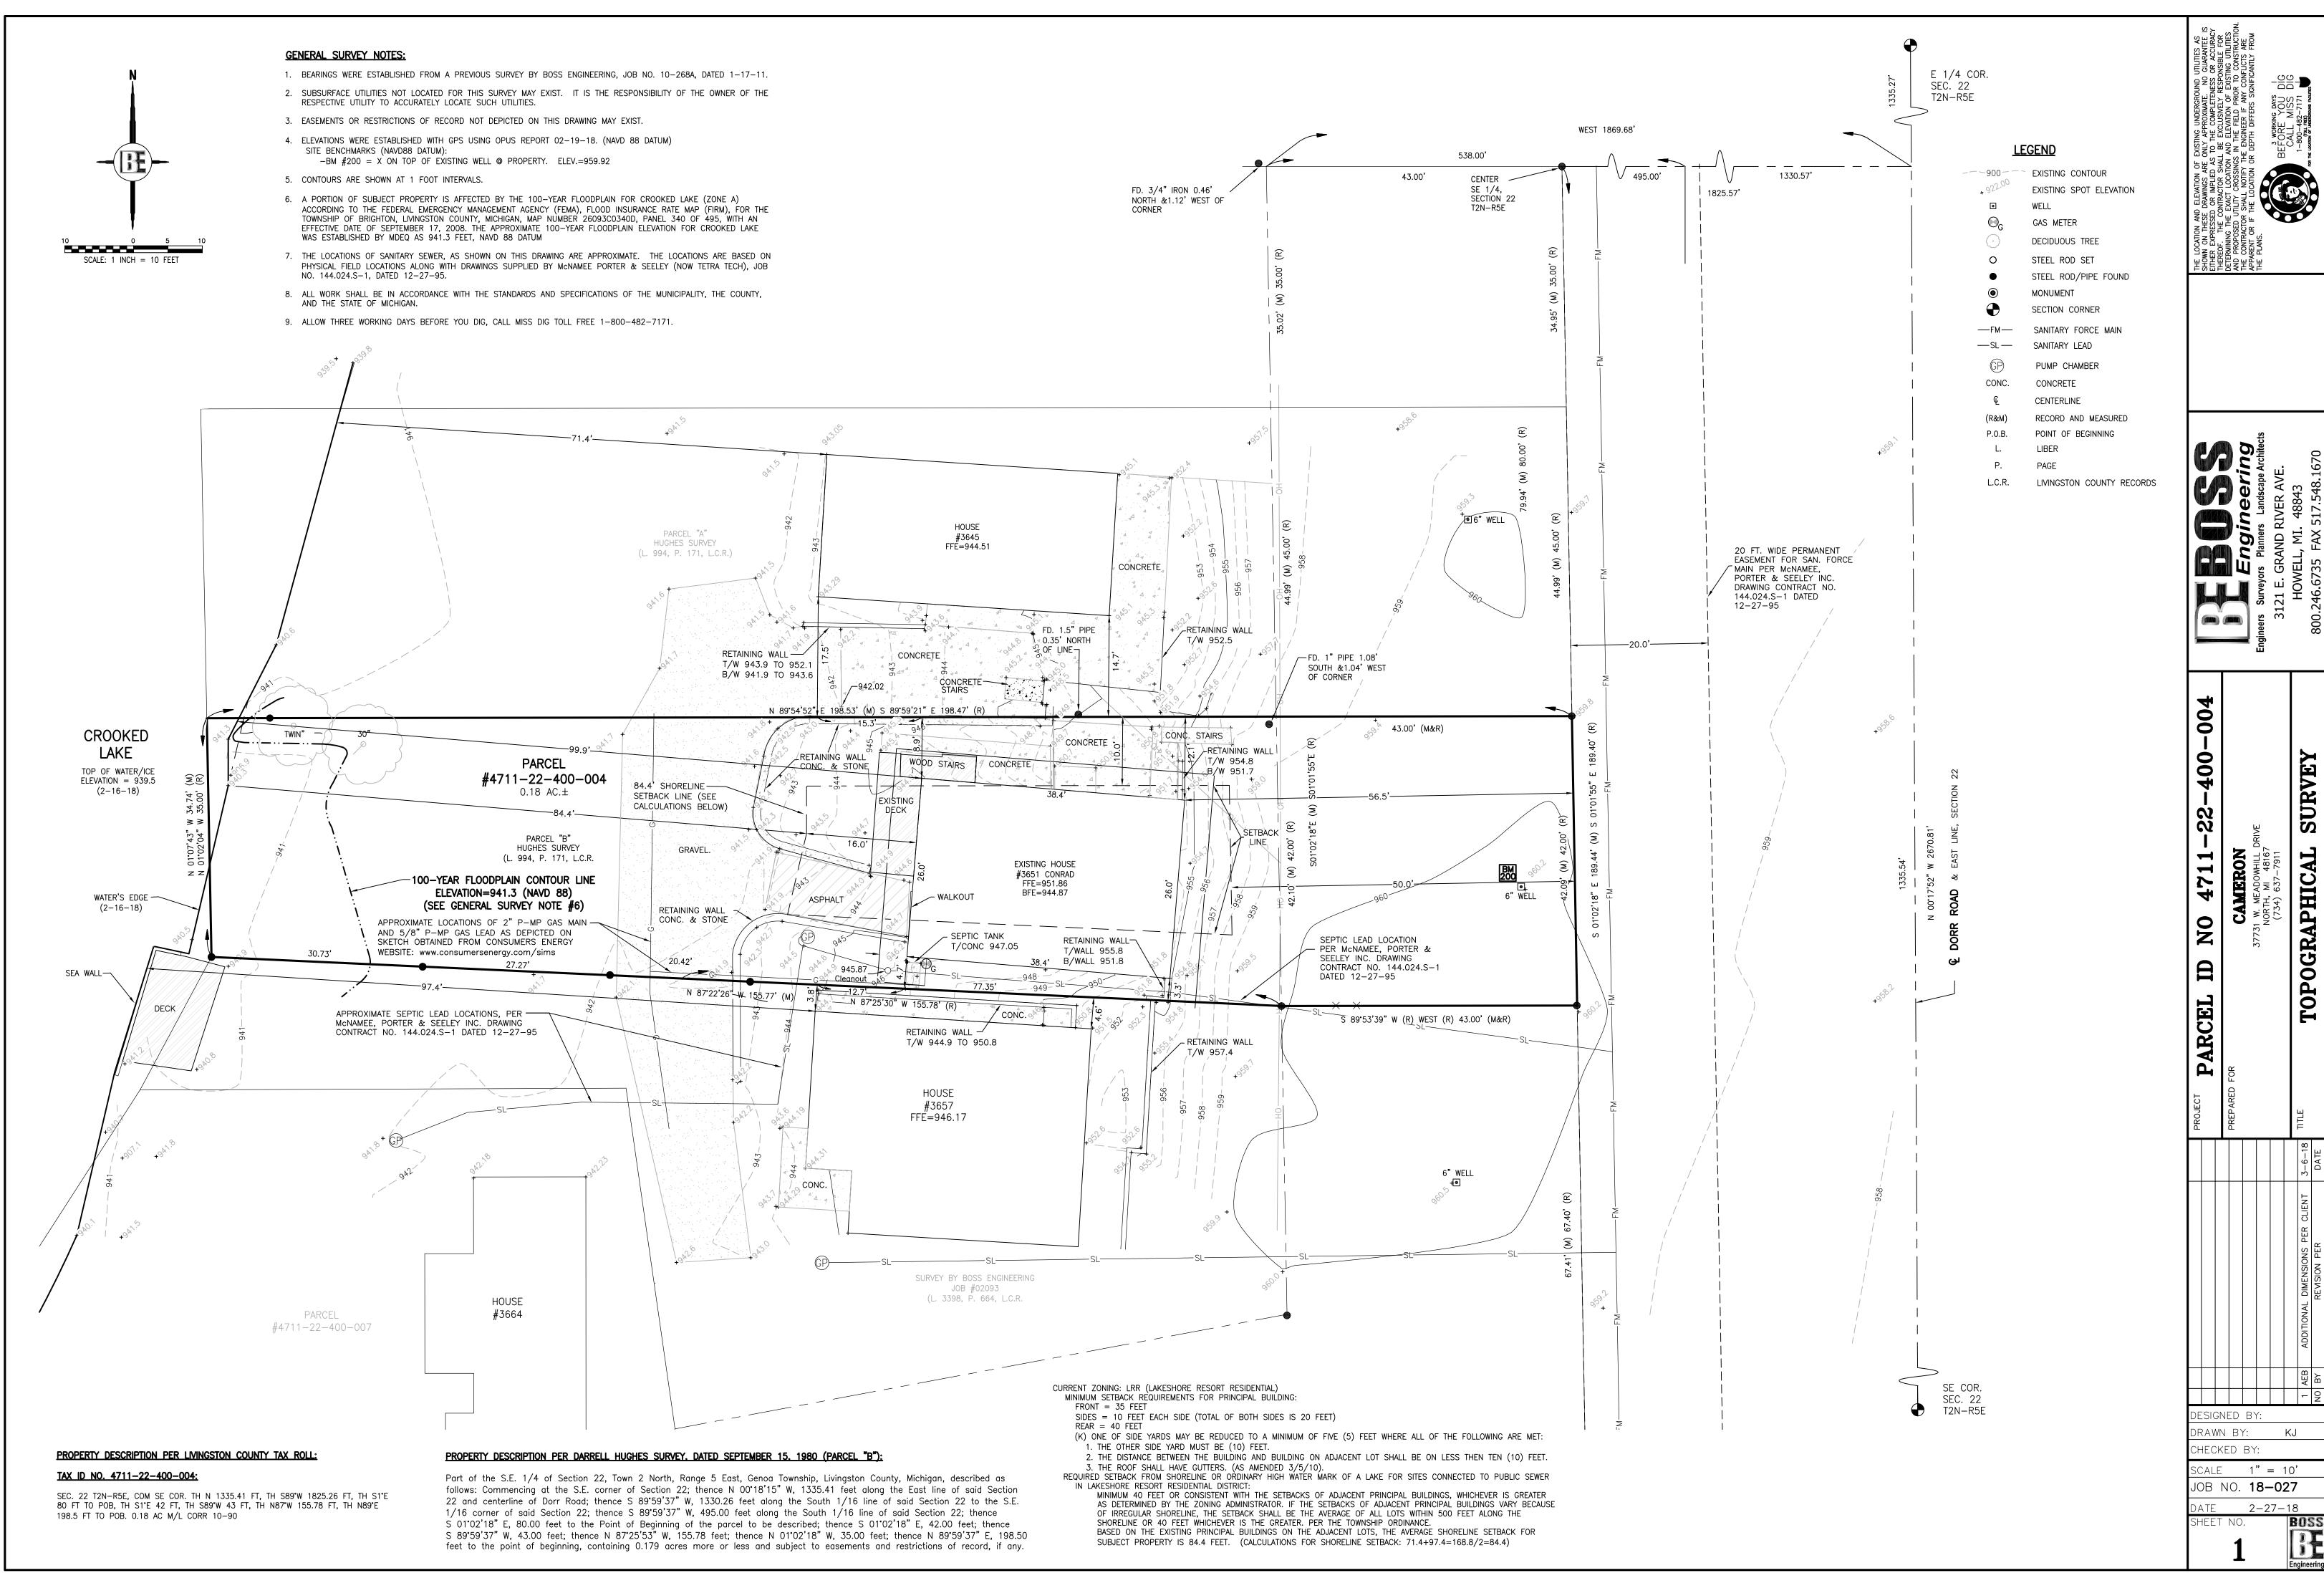

<u>Variance Requests:</u> The following is the section of the zoning ordinance that variances are being requested from:

| TABLE 3.04.01<br>LRR setbacks | FRONT        | SIDE      | SIDE      | REAR         | WATERFRONT     |
|-------------------------------|--------------|-----------|-----------|--------------|----------------|
| Required<br>Requested         | 35'<br>11'6" | 10'<br>8' | 5'<br>4'7 | 40'<br>56'5" | 84'4"<br>84'4" |
| Total Variance Amount         | 23'6"        | 2'        | 5"        | -            | -              |

(a) Practical Difficulty/Substantial Justice — Strict compliance with the front and side yard setbacks would prevent the applicant from constructing the proposed addition with the proposed deck. The other homes in the vicinity do not meet the front yard setback from Conrad Road therefore granting of the requested variances would do substantial justice to the applicant and is necessary for the preservation and enjoyment of a substantial property right similar to that possessed by other properties in the vicinity of the subject parcel.

- (b) Extraordinary Circumstances The exceptional or extraordinary condition of the property is the location of the private road easement (not recorded) which includes the Consumer's Gas easement and the topography of the property. These variances would make the property consistent with other properties in the vicinity. The need for the variance is not self-created. The unique nature of the lot which the waterfront yard is also the front yard makes the deck in the front yard appropriate.
- (c) Public Safety and Welfare The granting of these variances will not impair an adequate supply of light and air to adjacent property or unreasonably increase the congestion in public streets, or increase the danger of fire or endanger the public safety, comfort, morals or welfare of the inhabitants of the Township of Genoa.
- (d) Impact on Surrounding Neighborhood The proposed variances would have little or no impact on the appropriate development, continued use, or value of adjacent properties and the surrounding neighborhood.