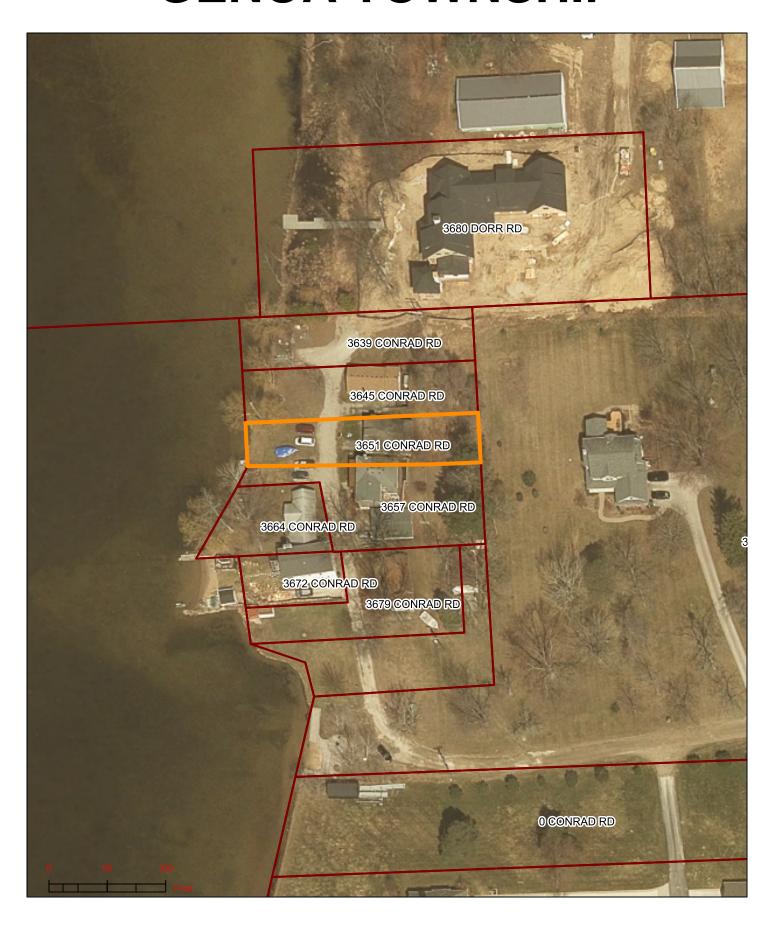

- 1. 18-09 ... A request by Greg Cameron, 3651 Conrad Road, for a front and side yard variance and a variance to allow a deck in the front yard to build an addition to an existing home. (Tabled 4-17-18)
- 2. 18-10 ... A request by David and Deborah Sullivan, 5372 Wildwood Drive, for a size variance and a variance to construct detached accessory structure in the front yard.
- 3. 18-11 ... A request by Nathan DesJardin, 582 Hilltop Drive for a variance to construct a detached accessory structure in the front yard.
- 4. 18-12 ... A request by Samuel Orvelo, 1752 Woodhill Drive, for a rear yard variance to allow for an addition to the existing home.

**<u>Background:</u>** The following is a brief summary of the background information we have on file:

- Per assessing records the existing home was built is 1936.
- In 2010 and 2013 Land Use waivers were issued for upgrades to electrical and brick work on the current home.
- There is a 20' wide utility easement for sanitary sewer along the north property line.
- There is a 12' Consumer's Energy easement located in the 15' access easement.
- In this area, Conrad Road is a private road with a 15' access easement that is not recorded.
- See Real Estate Summary and Record Card.
- At the April 17 ZBA meeting, the applicant was tabled.

<u>Variance Requests:</u> The following is the section of the zoning ordinance that variances are being requested from:

| TABLE 3.04.01<br>LRR setbacks | FRONT        | SIDE      | SIDE      | REAR         | WATERFRONT     |
|-------------------------------|--------------|-----------|-----------|--------------|----------------|
| Required<br>Requested         | 35'<br>11'6" | 10'<br>8' | 5'<br>4'7 | 40'<br>56'5" | 84'4"<br>84'4" |
| Total Variance Amount         | 23'6"        | 2'        | 5"        | -            | -              |