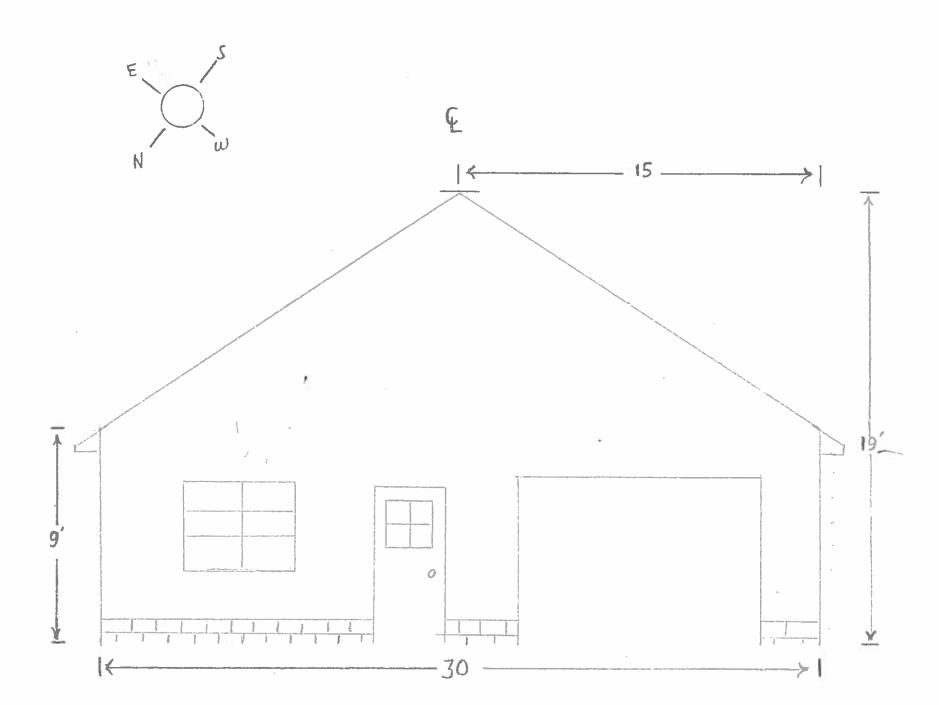

property or unreasonably increase the congestion in public streets, or increase the danger of fire or endanger the public safety, comfort, morals or welfare of the inhabitants of the Township of Genoa.
- (d) Impact on Surrounding Neighborhood The proposed variances would have little or no impact on the appropriate development, continued use, or value of adjacent properties and the surrounding neighborhood.

#### **Recommended Conditions**

If the Zoning Board of Appeals grants the variance requests, staff recommends the following conditions be placed on the approval.

- 1. Drainage from the detached structure must be maintained on the lot.
- 2. Structure must be guttered with downspouts.
- 3. The shed must be removed before issuance of Certificate of Occupancy.

## **GENOA TOWNSHIP**









| Grantor                                      |         | Grantee          |                                                  |                                                                               | Sale<br>Price                           | Sale<br>Date                       |       | Inst.<br>Type | Terms            | of Sale                  |                       | Liber<br>& Page                      | Ver<br>By          | ified            |                 | Prcnt.<br>Trans. |
|----------------------------------------------|---------|------------------|--------------------------------------------------|-------------------------------------------------------------------------------|-----------------------------------------|------------------------------------|-------|---