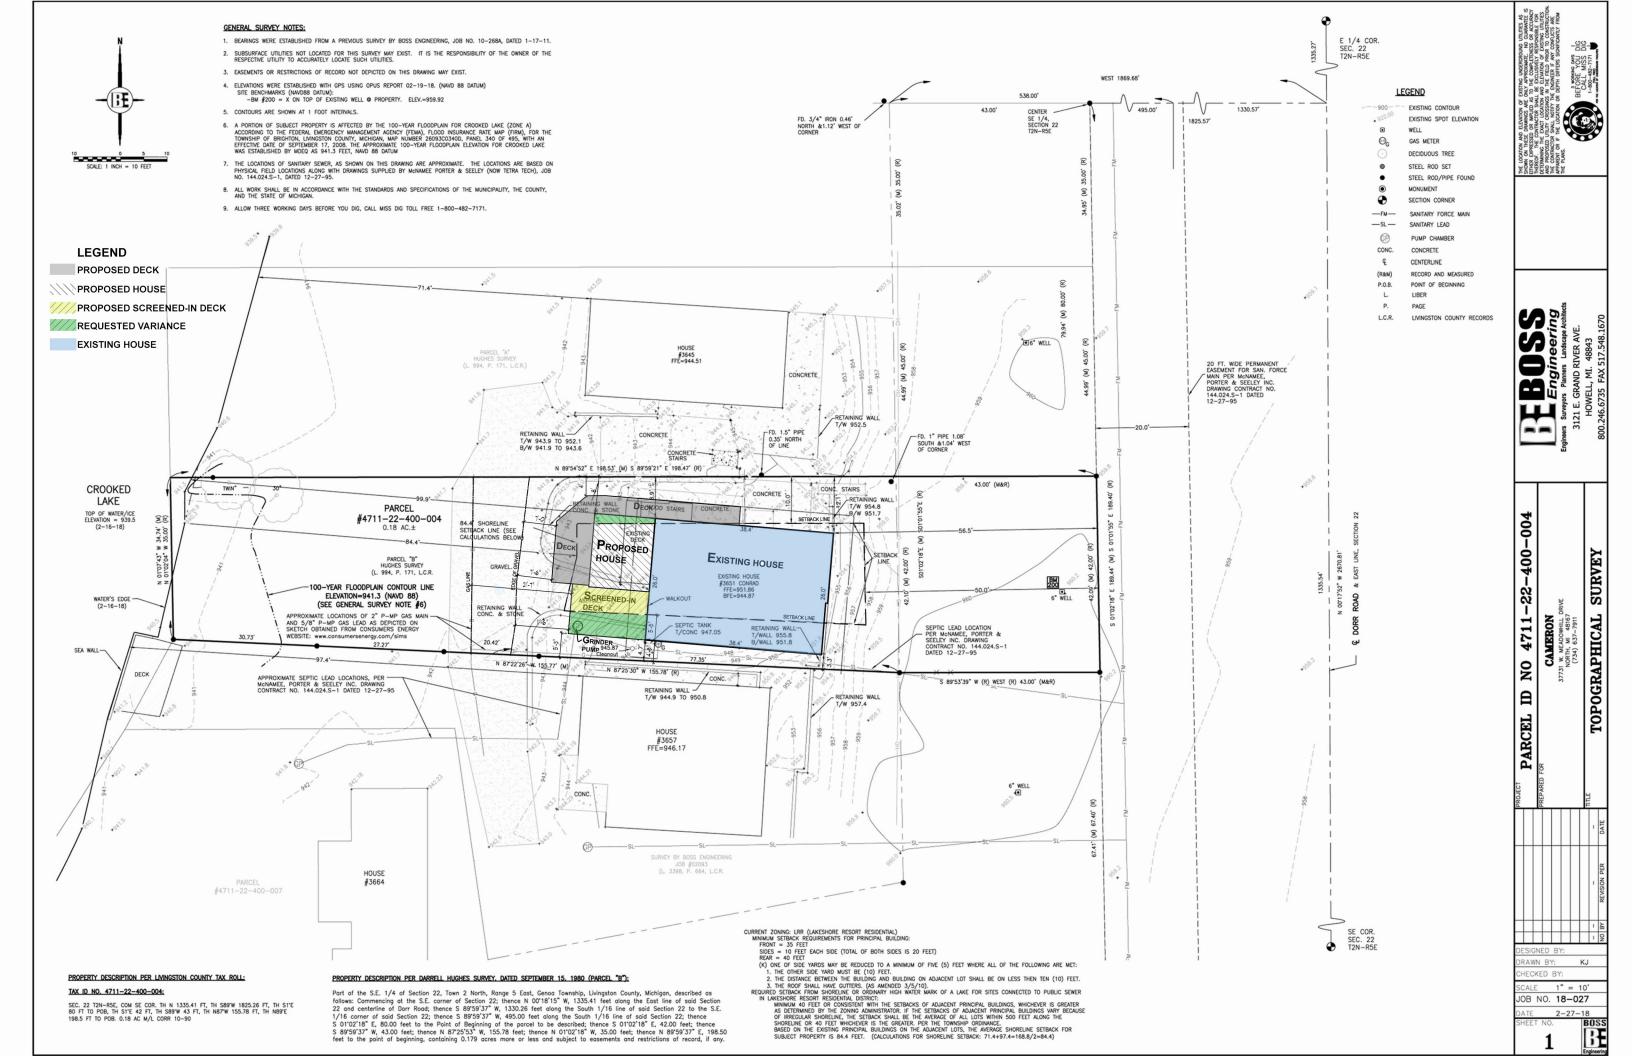

<u>Variance Requests:</u> The following is the section of the zoning ordinance that variances are being requested from:

| TABLE 3.04.01<br>LRR setbacks | FRONT        | SIDE      | SIDE      | REAR         | WATERFRONT     |
|-------------------------------|--------------|-----------|-----------|--------------|----------------|
| Required<br>Requested         | 35'<br>11'6" | 10'<br>8' | 5'<br>4'7 | 40'<br>56'5" | 84'4"<br>84'4" |
| Total Variance Amount         | 23'6"        | 2'        | 5"        | -            | -              |

(a) Practical Difficulty/Substantial Justice — Strict compliance with the front and side yard setbacks would prevent the applicant from constructing the proposed addition with the proposed deck. The other homes in the vicinity do not meet the front yard setback from Conrad Road therefore granting of the requested variances would do substantial justice to the applicant and is necessary for the preservation and enjoyment of a substantial property right similar to that possessed by other properties in the vicinity of the subject parcel.

- (b) Extraordinary Circumstances The exceptional or extraordinary condition of the property is the location of the private road easement (not recorded) which includes the Consumer's Gas easement and the topography of the property. These variances would make the property consistent with other properties in the vicinity. The need for the variance is not self-created. The unique nature of the lot which the waterfront yard is also the front yard makes the deck in the front yard appropriate.
- (c) Public Safety and Welfare The granting of these variances will not impair an adequate supply of light and air to adjacent property or unreasonably increase the congestion in public streets, or increase the danger of fire or endanger the public safety, comfort, morals or welfare of the inhabitants of the Township of Genoa.
- (d) Impact on Surrounding Neighborhood The proposed variances would have little or no impact on the appropriate development, continued use, or value of adjacent properties and the surrounding neighborhood.

Subject: Grinder Pump Location in Proximity to Proposed Building Addition at

3651 Conrad Road, Brighton, MI

Dear Mr. Cameron,

Operations staff conducted a site investigation of the existing grinder pump at 3651 Conrad Road, as it relates to the proposed building addition. Based on our review, the grinder pump can remain in its current location provided:

- 1) A minimum of 6 inches of clearance is maintained between the grinder pump and support posts for the addition so that removal of the cover for the pump chamber is not hindered;
- 2) A minimum of 8-feet of clearance is maintained over the pump so that removal and service of the pump is not hindered; and,
- 3) No posts are placed over the existing sanitary piping leading from the home into the grinder pump chamber or the discharge line from the grinder pump so that excavation and repair of the grinder can or sewer lines does undermine the support posts.