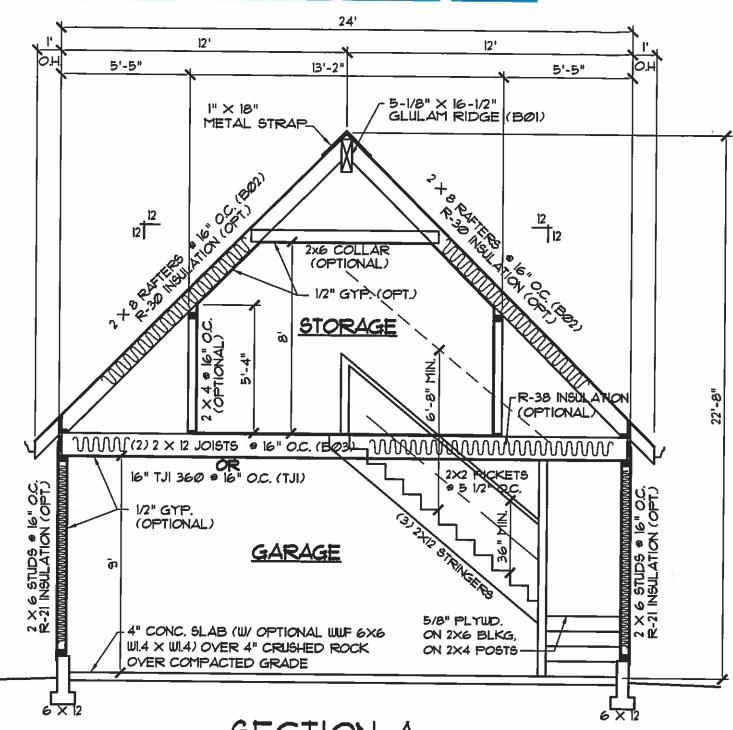

** 0 = 11

 $24' \times 24'$  TWO CAR GARAGE WITH LOFT

(503) 245-8974 FAX (503) 293-5025 Custom Home Design

9565 S.W. 69th Portland, Or. 972: codnw.COM



## FOUNDATION, FLOOR AND ROOF PLAN

CAD NORTHWEST IS NOT RESPONSIBLE FOR ANY COSTS OR CHARGES DUE TO ERRORS OR OMMISIONS ON THESE PLANS. YOU ARE ENCOURAGED TO HAVE THESE PLANS EVALUATED FOR YOUR AREA BY A PROFESSIONAL ENGINEER. 1/4" = 1'-0"

SHEET 30FII 24' imes 24' TWO CAR GARAGE WITH LOFT

(503) 245-8974 FAX (503) 293-5025



9565 S.W. 69th Portland, Or. 972: cadnw.COM





Lowe's Deck Design

## **Design 1**

Print this document and take it to the Doors and Windows desk or Commercial Sales desk at your local Lowe's store.

One of our associates will help you find the materials you need.

Your Deck Design's Project ID is: 703720792



SECTION A

1/4" = 1'-0"

NOTE:
OPTIONAL TRUSSES
MAY BE USED. THIS WILL
ELIMINATE THE GLULAM RIDGE,
RAFTERS, JOISTS,
BEAMS, POSTS, AND
THE GLULAM FOOTINGS.
TRUSS SPECIFICATIONS
ARE PROVIDED BY OTHERS.

FRAMED ROOF (SUPPORT RIDGE OPTION)

CAD NORTHUEST IS NOT RESPONSIBLE FOR ANY COSTS OR CHARGES DUE TO ERRORS OR CHMISIONS ON THESE PLANS. YOU ARE ENCOURAGED TO HAVE THESE PLANS EVALUATED FOR YOUR AREA BY A PROFESSIONAL ENGINEER.

**6неет** 4*о*ғ11  $24' \times 24'$  TWO CAR GARAGE WITH LOFT

(503) 245-8974 FAX (503) 293-5025



9565 S.W. 69th Portland, Or. 972; codnw.COM



## **Amy Ruthig**

From:

jrhull1@aol.com

Sent:

Tuesday, September 12, 2017 1:07 AM

To:

**Amy Ruthig** 

Subject:

Variance request

Hello,

Brian and Carol Morgan at 1054 Sunrise Park have applied for a variance. I a