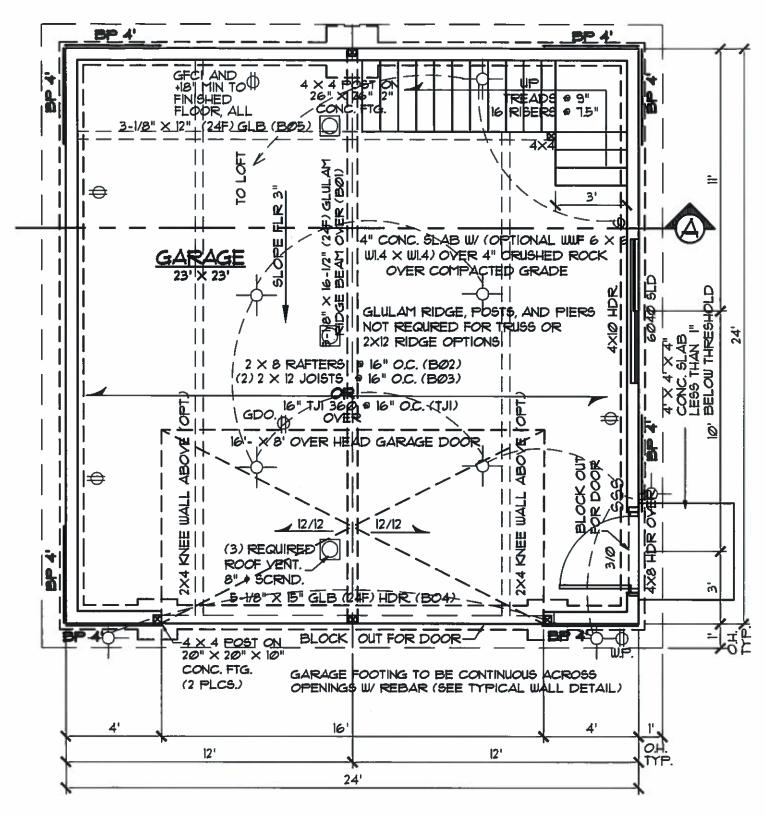

on the appropriate development, continued use, or value of adjacent properties and the surrounding neighborhood.

#### **Recommended Conditions**

If the Zoning Board of Appeals grants the variance request staff recommends the following conditions be placed on the approval.

- 1. Drainage from the proposed structure must be maintained on the lot.
- 2. Structure must be guttered with downspouts.

# **GENOA TOWNSHIP**







# REAR ELEVATION

CAD NORTHUEST IS NOT RESPONSIBLE FOR ANY COSTS OR CHARGES DUE TO ERRORS OR CHMISIONS ON THESE PLANS. YOU ARE ENCOURAGED TO HAVE THESE PLANS EVALUATED FOR YOUR AREA BY A PROFESSIONAL ENGINEER.

**SHEET** 0 = 11

 $24' \times 24'$  TWO CAR GARAGE WITH LOFT

(503) 245-8974 FAX (503) 293-5025 Custom Home Design

9565 S.W. 69th Portland, Or. 972: codnw.COM



## FOUNDATION, FLOOR AND ROOF PLAN

CAD NORTHWEST IS NOT RESPONSIBLE FOR ANY COSTS OR CHARGES DUE TO ERRORS OR OMMISIONS ON THESE PLANS. YOU ARE ENCOURAGED TO HAVE THESE PLANS EVALUATED FOR YOUR AREA BY A PROFESSIONAL ENGINEER. 1/4" = 1'-0"

SHEET 30FII 24' imes 24' TWO CAR GARAGE WITH LOFT

(503) 245-8974 FAX (503) 293-5025



9565 S.W. 69th Portland, Or. 972: cadnw.COM





Lowe's Deck Design

## **Design 1**

Print this document and take it to the Doors and Windows desk or Commercial Sales desk at your local Lowe's store.

One of our associates will help you find the materials you need.

Your Deck Design's Project ID is: 703720792



SECTION A

1/4" = 1'-0"

NOTE:
OPTIONAL TRUSSES
MAY BE USED. THIS WILL
ELIMINATE THE GLULAM RIDGE,
RAFTERS, JOISTS,
BEAMS, POSTS, AND
THE GLULAM FOOTINGS