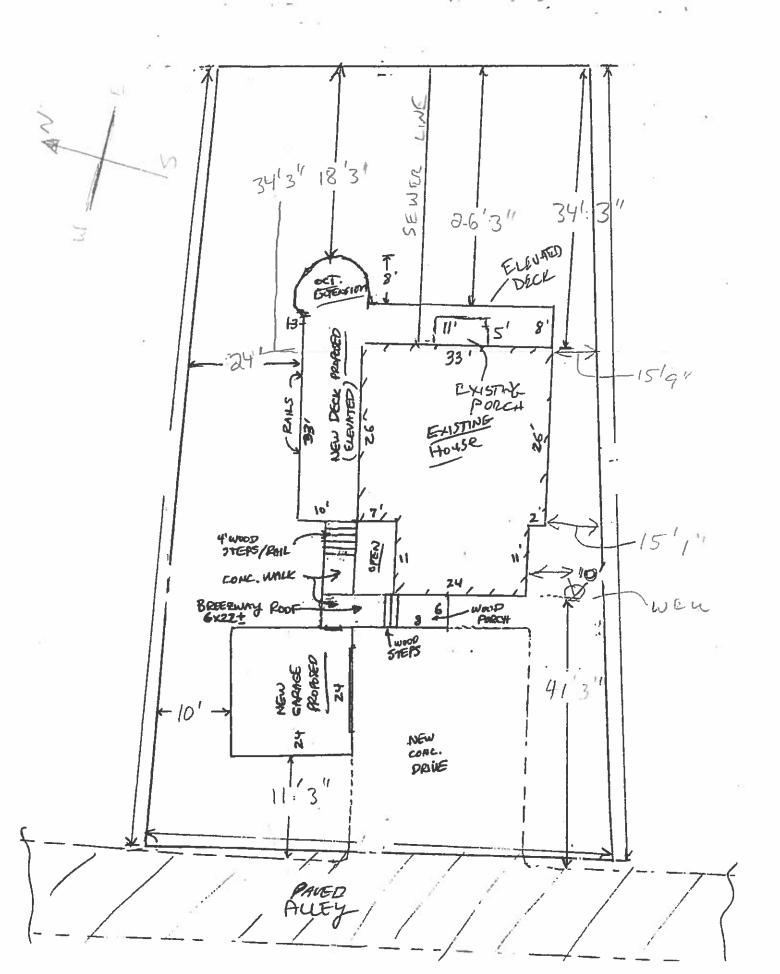

Pledge of Allegiance:

Introduction:

Approval of Agenda:

<u>Call to the Public:</u> (Please Note: The Board will not begin any new business after 10:00 p.m.)

- 1. 17-22 ... A request by Andrew Luzod, 4798 Narrow Trail, for a side yard variance to construct a new single family home.
- 2. 17-23 ... A request by Lori D. Cook, 4358 Skusa Drive, for a front and waterfront yard variance to construct a new single family home.
- 3. 17-24 ... A request by Carol and Brian Morgan, 1054 Sunrise Park, for a rear yard variance to construct an attached garage and a variance to construct a deck in the front yard.
- 4. 17-25... A request by Tim Chouinard, 1254 Sunrise Park, for a front and rear yard variance and a wetland buffer variance to construct a new single family home.