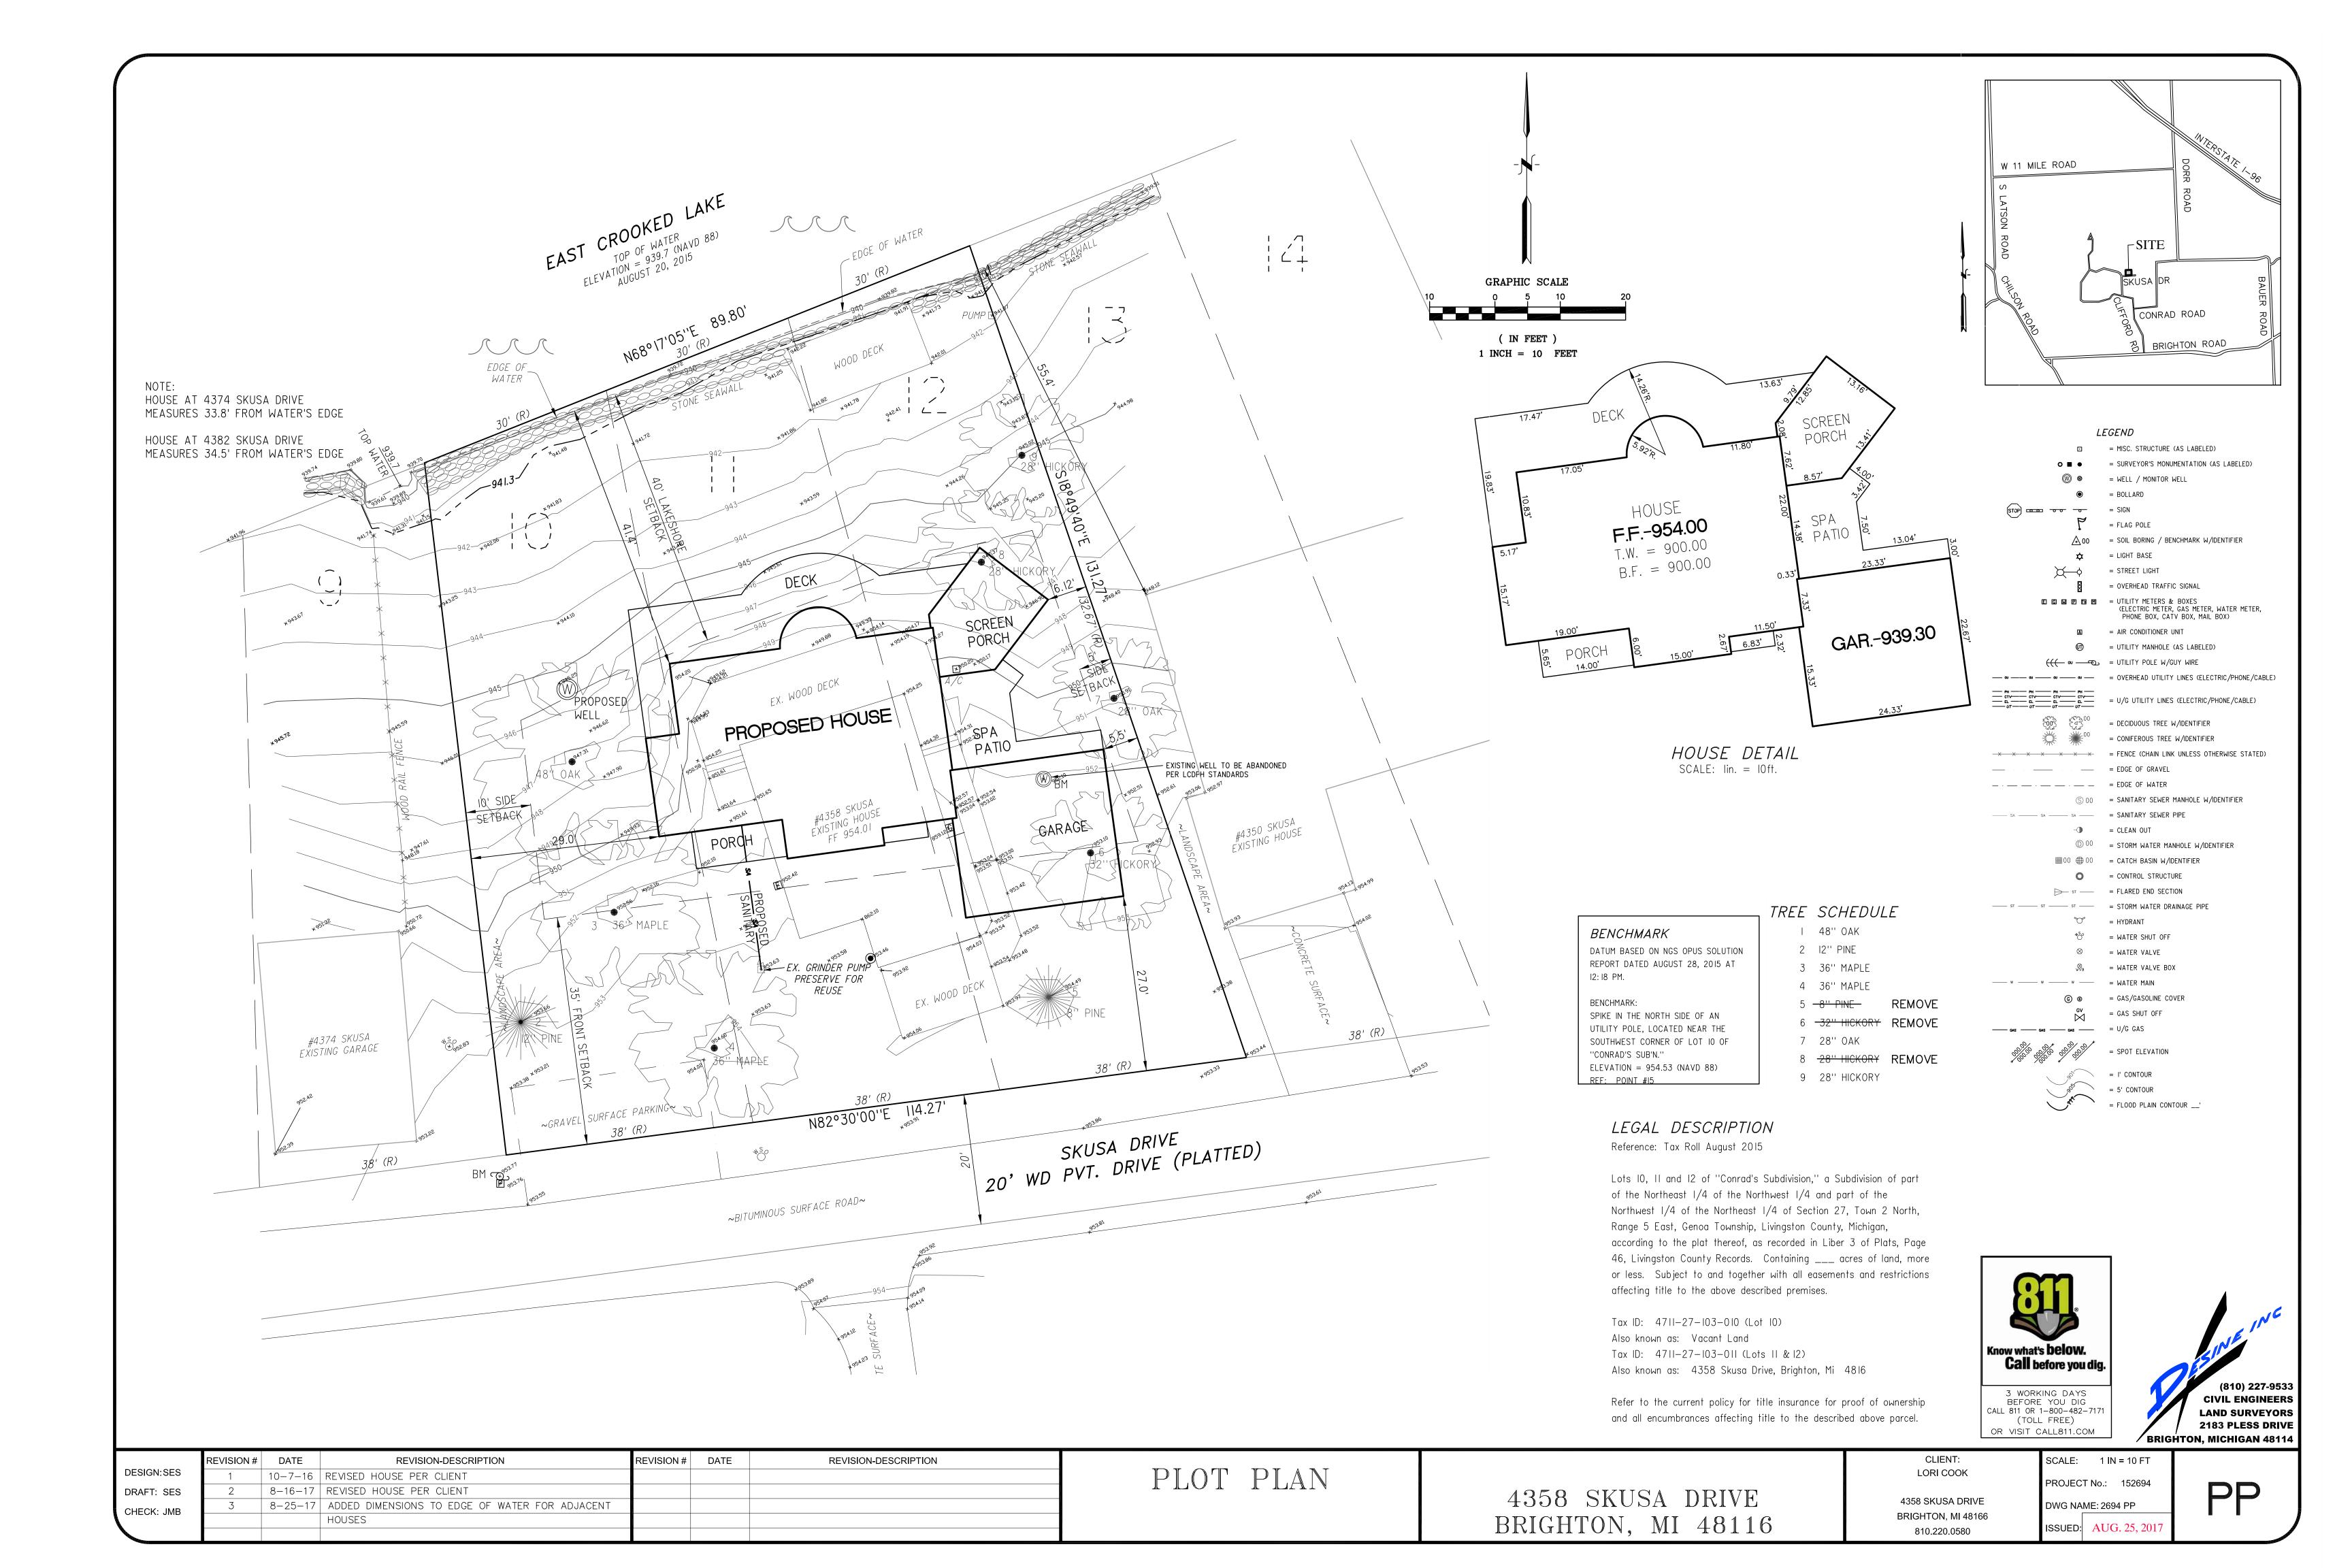

**Request:** Dimensional Variances

**Project Description**: Applicant is requesting a front yard variance and a waterfront yard variance to construct a new home with attached garage.

**Zoning and Existing Use:** LRR (Lake Resort Residential), Single Family Dwelling located on property.

#### Table 3.04.01 (LRR District):

Required Front Yard Setback: 35' Required Waterfront Setback: 44.60' Proposed Front Yard Setback: 27' Proposed Waterfront Setback: 41.40' Proposed Variance Request: 8' Proposed Variance Request: 3.20'

- (a) Practical Difficulty/Substantial Justice Strict compliance with the front yard and waterfront yard variance would prevent the applicant from constructing the proposed home with an attached garage. Approval would offer substantial justice.
- **(b) Extraordinary Circumstances** The exceptional or extraordinary condition of the property is the topography and shallow lot depth of the property. The variance would make the property consistent with the majority of other properties in the vicinity. The need for the variance is not self-created.
- (c) Public Safety and Welfare The granting of these variances will not impair an adequate supply of light and air to adjacent property or unreasonably increase the congestion in public streets, or increase the danger of fire or endanger the public safety, comfort, morals or welfare of the inhabitants of the Township of Genoa.
- (d) Impact on Surrounding Neighborhood The proposed variances would have a limited impact on the appropriate development, continued use, or value of adjacent properties and the surrounding neighborhood.