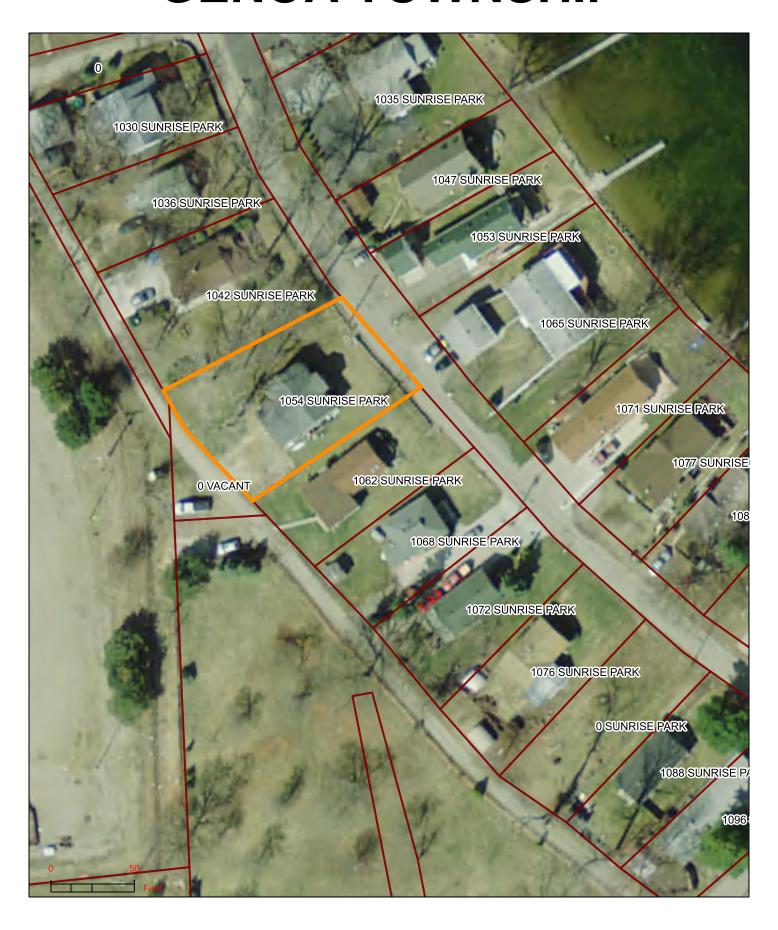

Pledge of Allegiance:

Introduction:

Approval of Agenda:

<u>Call to the Public:</u> (Please Note: The Board will not begin any new business after 10:00 p.m.)

- 1. 17-22 ... A request by Andrew Luzod, 4798 Narrow Trail, for a side yard variance to construct a new single family home.
- 2. 17-23 ... A request by Lori D. Cook, 4358 Skusa Drive, for a front and waterfront yard variance to construct a new single family home.
- 3. 17-24 ... A request by Carol and Brian Morgan, 1054 Sunrise Park, for a rear yard variance to construct an attached garage and a variance to construct a deck in the front yard.
- 4. 17-25... A request by Tim Chouinard, 1254 Sunrise Park, for a front and rear yard variance and a wetland buffer variance to construct a new single family home.