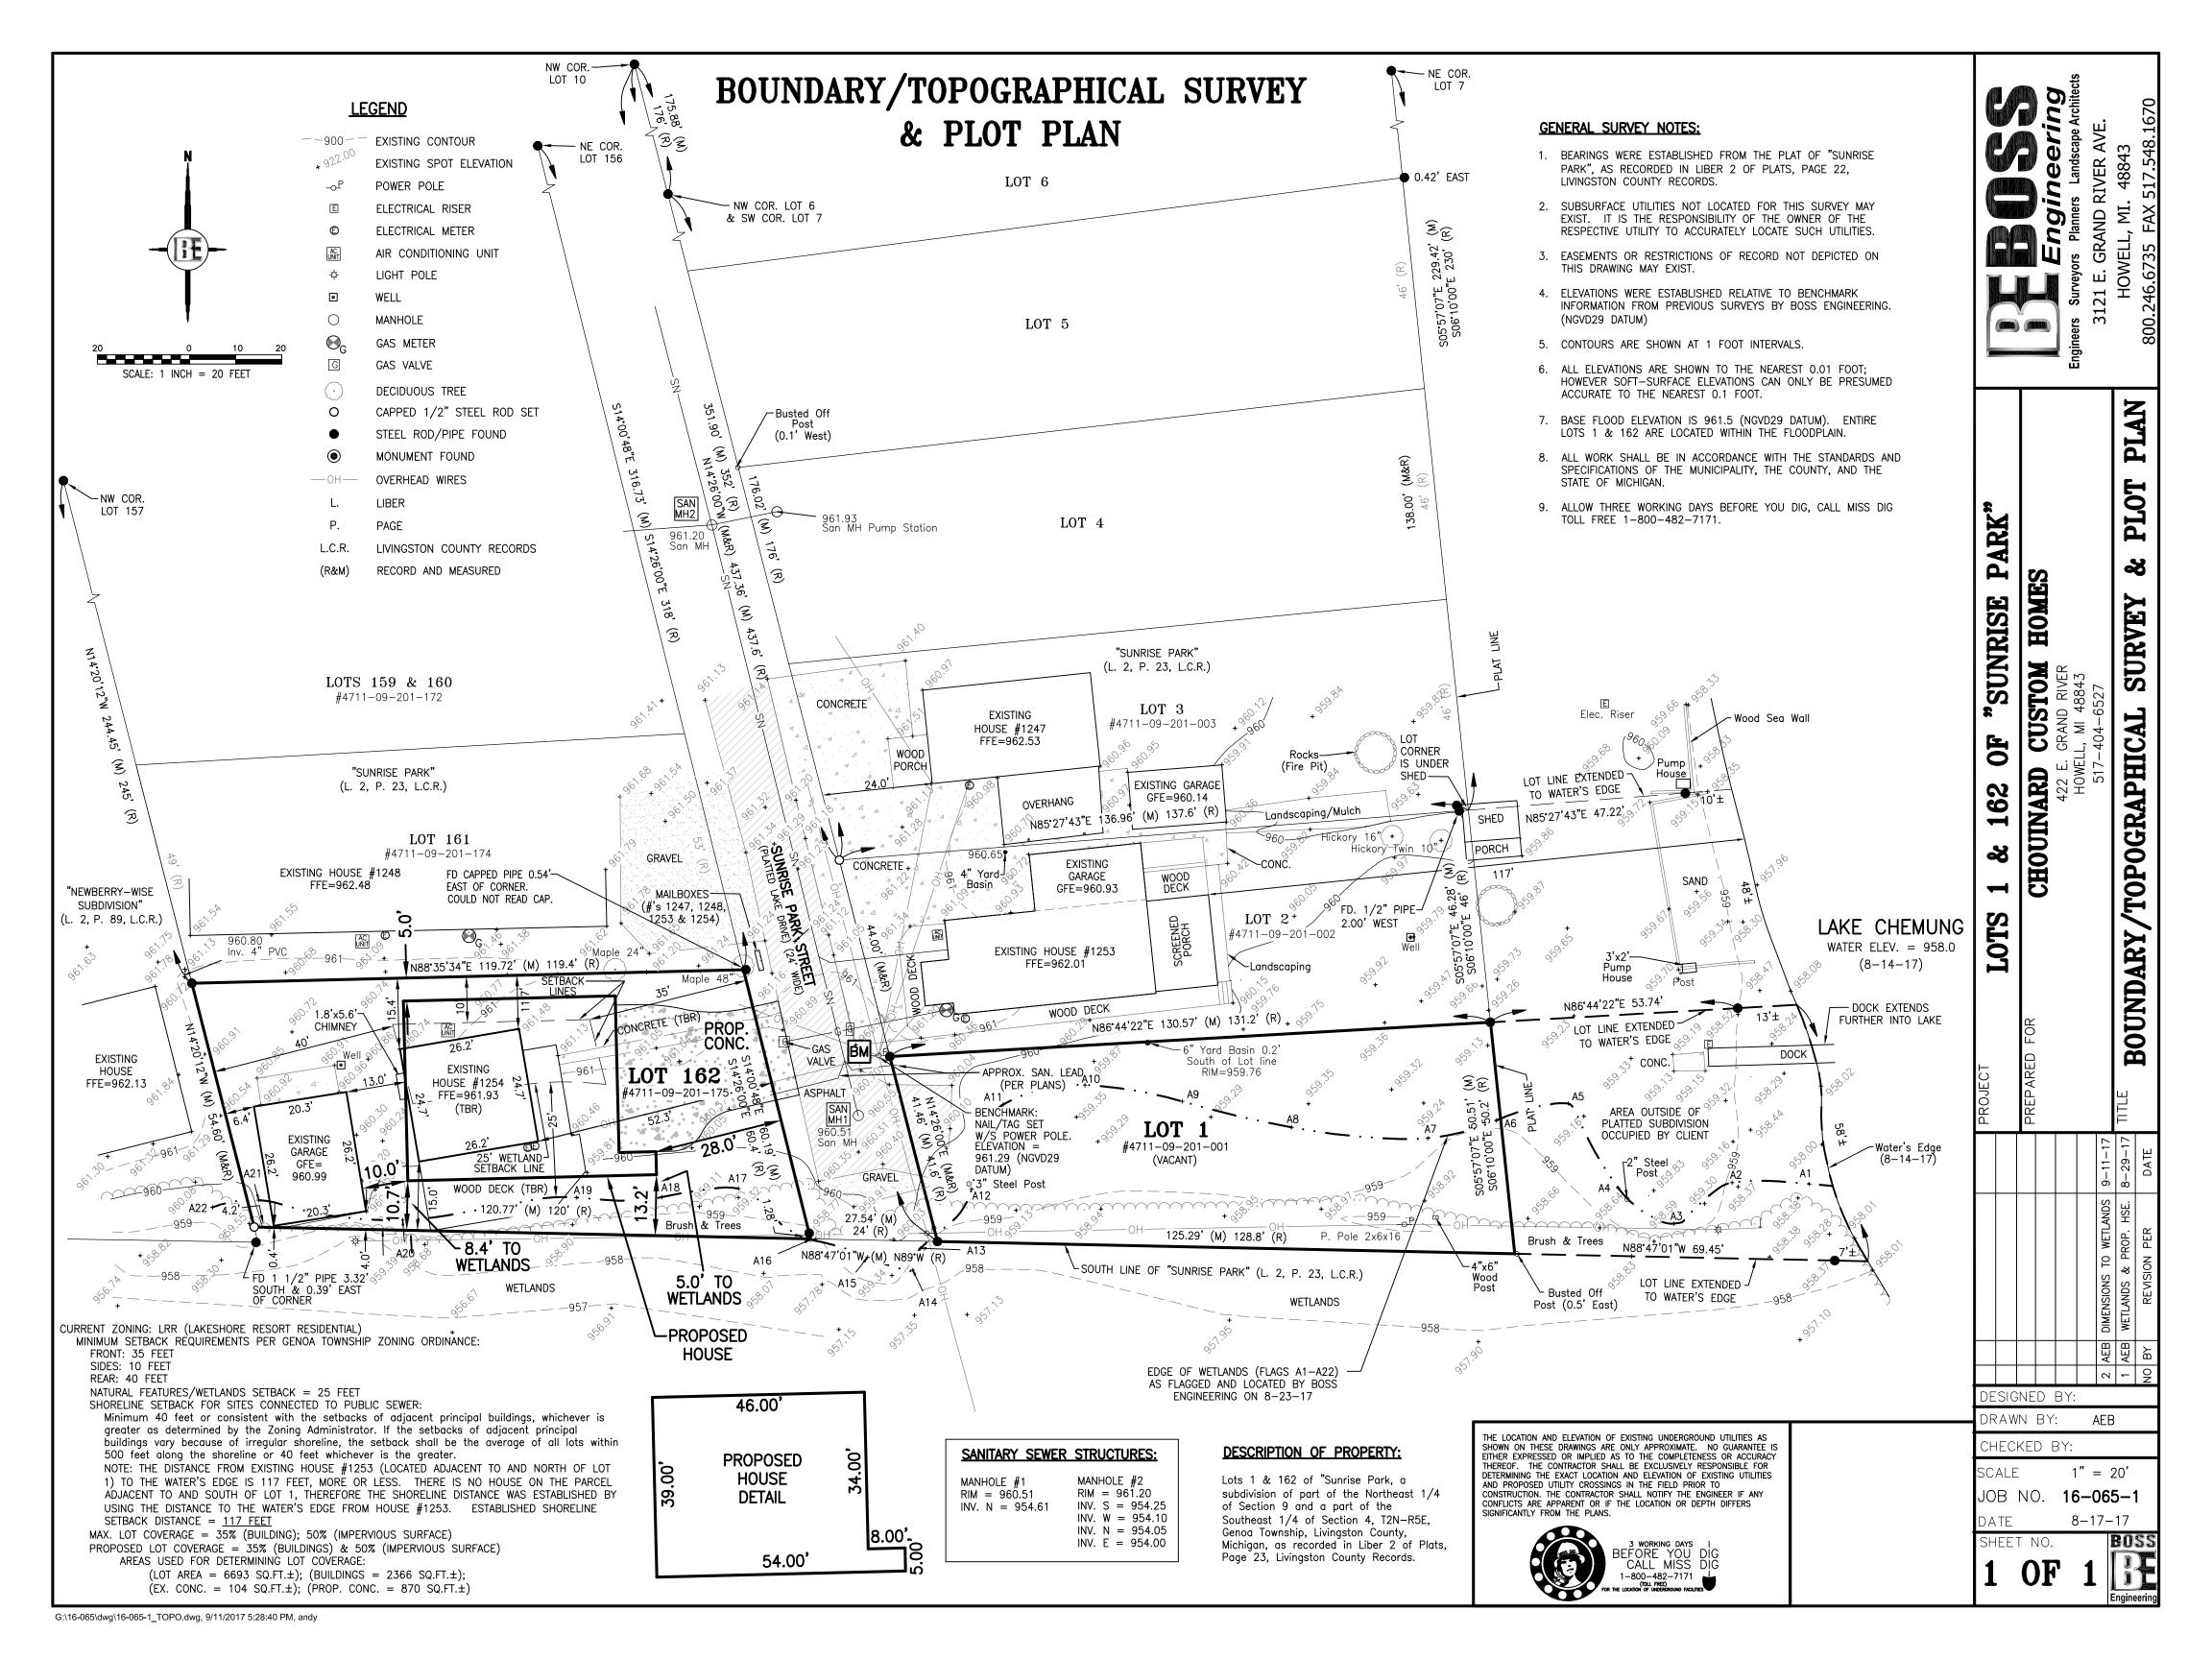

he variance requests staff recommends the following conditions be placed on the approval.

- 1. Drainage from the structure must be maintained on the lot.
- 2. Structure must be guttered with downspouts.
- 3. No other additional structures or impervious surfaces will be allowed due to lot coverage.
- 4. Applicant must obtain all necessary approvals from the Livingston County Drain Commissioner.
- 5. Silt fencing must be utilized and soil/disturbed area impacts will be minimized along the wetland.
- 6. Bioswales or rain gardens shall be used to capture and slow release stormwater. A vegetative buffer shall be created and maintained adjacent to the wetland. Township staff shall review and approve wetland protection enhancement prior to issuance of a land use permit.

# **GENOA TOWNSHIP**









| Grantor Grant                                              | Grantee                                                        |                        |                           | Sale<br>Date | Inst.<br>Type                                                              | Terms of Sale  | Libe:<br>& Pac |                             | rified | Prcnt.<br>Trans. |  |
|------------------------------------------------------------|----------------------------------------------------------------|------------------------|---------------------------|--------------|----------------------------------------------------------------------------|----------------|----------------|-----------------------------|--------|------------------|--|
| LINDHOLM WILLIAM & PATRICI HOPE FAMILY TRUST