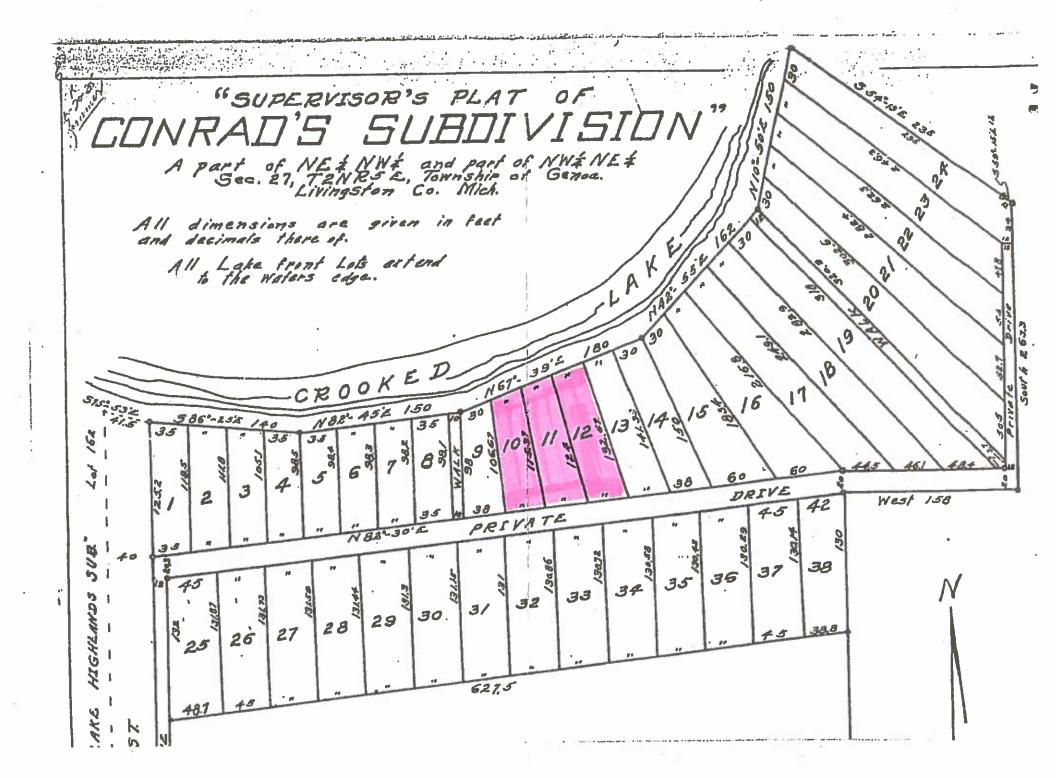

Dear Sir or Madam:

Attached is my application package on the above property. Attachments include the following for your review.

- 1) Completed Variance Application
- 2) One (1) 24 x 36 site plot plan showing all required information
- 3) Copy of most recent proposed residential floor plan (1/8" scale)
- 4) Copy of most recent proposed 3D road and lakeside elevations
- 5) Copy of "Supervisor's Plat of Conrad's Subdivision, showing the three lots proposed residence will be built on, highlighted
- 6) Check for \$125.00 for Variance Fee

Parcel Number: 4711-27-103-010, 11-27-103-011

**Parcel Size:** 11-27-103-010 - .076

11-27-103-011 - .178

**Applicant:** Lori D. Cook

Property Owner: Same as applicant

Information Submitted: Application, site plan, conceptual drawings