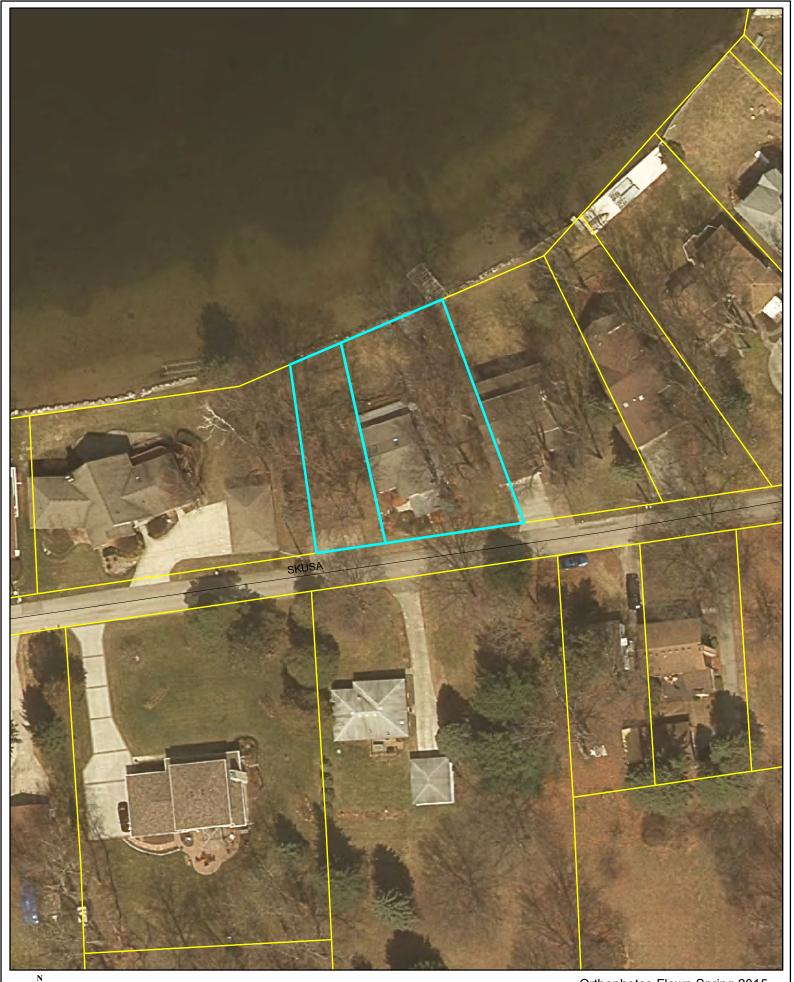

Parcel Number: 4711-27-103-010, 11-27-103-011

**Parcel Size:** 11-27-103-010 - .076

11-27-103-011 - .178

**Applicant:** Lori D. Cook

Property Owner: Same as applicant

Information Submitted: Application, site plan, conceptual drawings

**Request:** Dimensional Variances

**Project Description**: Applicant is requesting a front yard variance and a waterfront yard variance to construct a new home with attached garage.

**Zoning and Existing Use:** LRR (Lake Resort Residential), Single Family Dwelling located on property.

#### Table 3.04.01 (LRR District):

Required Front Yard Setback: 35' Required Waterfront Setback: 44.60' Proposed Front Yard Setback: 27' Proposed Waterfront Setback: 41.40' Proposed Variance Request: 8' Proposed Variance Request: 3.20'