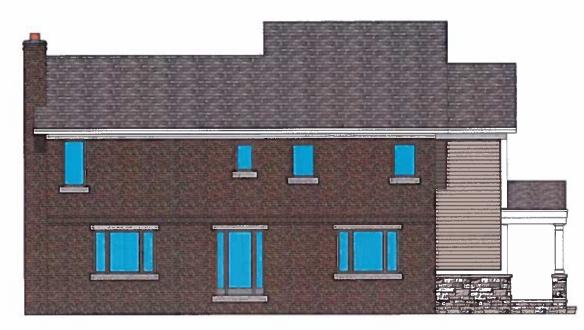

Information Submitted: Application, site plan, conceptual drawings

Request: Dimensional Variance

**Project Description**: Applicant is requesting a rear yard variance to construct an addition to an existing home.

#### **Summary**

The proposed project is to construct an addition to an existing single family home. In order to construct the addition, the applicant would be required to obtain a rear yard variance.

#### Variance Requests

The following is the section of the Zoning Ordinance that the variance is being requested from:

| Table 3.04.01 (LRR District): | Required Rear Yard Setback: | 40' |
|-------------------------------|-----------------------------|-----|
|                               | Proposed Rear Yard Setback: | 29' |
|                               | Proposed Variance Amount:   | 11' |