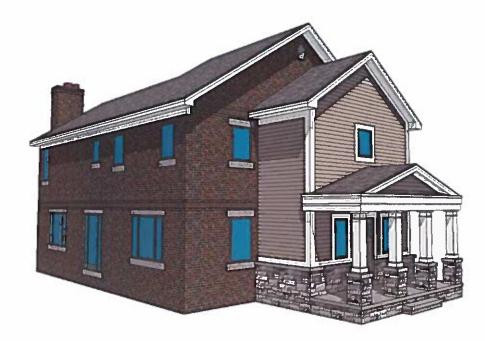

Information Submitted: Application, site plan, conceptual drawings

Request: Dimensional Variance

**Project Description**: Applicant is requesting a rear yard variance to construct an addition to an existing home.

#### **Summary**

The proposed project is to construct an addition to an existing single family home. In order to construct the addition, the applicant would be required to obtain a rear yard variance.

#### Variance Requests

The following is the section of the Zoning Ordinance that the variance is being requested from:

| Table 3.04.01 (LRR District): | Required Rear Yard Setback: | 40' |
|-------------------------------|-----------------------------|-----|
|                               | Proposed Rear Yard Setback: | 29' |
|                               | Proposed Variance Amount:   | 11' |