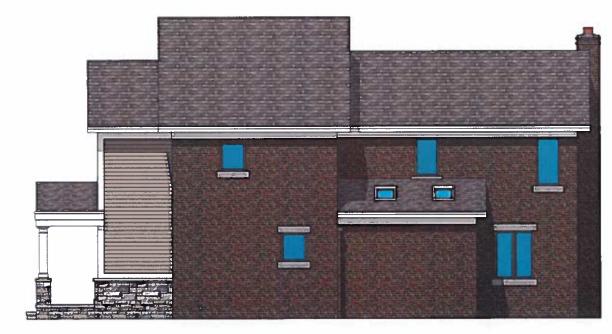

Information Submitted: Application, site plan, conceptual drawings

Request: Dimensional Variance

**Project Description**: Applicant is requesting a rear yard variance to construct an addition to an existing home.

#### **Summary**

The proposed project is to construct an addition to an existing single family home. In order to construct the addition, the applicant would be required to obtain a rear yard variance.

#### Variance Requests

The following is the section of the Zoning Ordinance that the variance is being requested from:

| Table 3.04.01 (LRR District): | Required Rear Yard Setback: | 40' |
|-------------------------------|-----------------------------|-----|
|                               | Proposed Rear Yard Setback: | 29' |
|                               | Proposed Variance Amount:   | 11' |