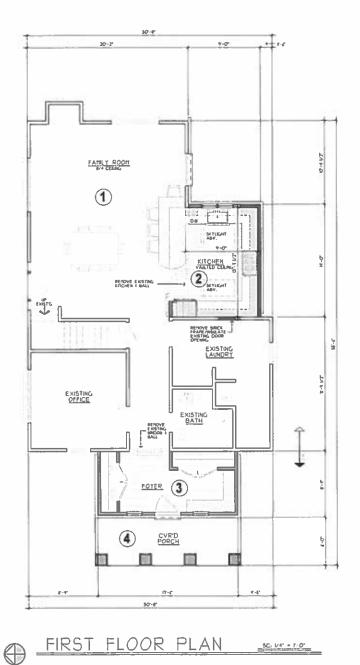

Information Submitted: Application, site plan, conceptual drawings

Request: Dimensional Variance

**Project Description**: Applicant is requesting a rear yard variance to construct an addition to an existing home.

#### **Summary**

The proposed project is to construct an addition to an existing single family home. In order to construct the addition, the applicant would be required to obtain a rear yard variance.

#### Variance Requests

The following is the section of the Zoning Ordinance that the variance is being requested from:

| Table 3.04.01 (LRR District): | Required Rear Yard Setback: | 40' |
|-------------------------------|-----------------------------|-----|
|                               | Proposed Rear Yard Setback: | 29' |
|                               | Proposed Variance Amount:   | 11' |