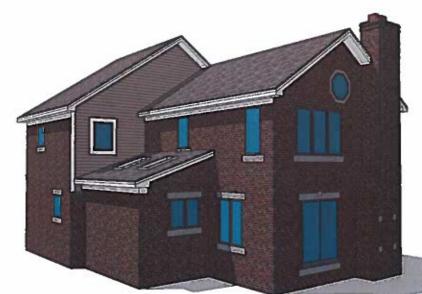

Information Submitted: Application, site plan, conceptual drawings

Request: Dimensional Variance

**Project Description**: Applicant is requesting a rear yard variance to construct an addition to an existing home.

#### **Summary**

The proposed project is to construct an addition to an existing single family home. In order to construct the addition, the applicant would be required to obtain a rear yard variance.

#### Variance Requests

The following is the section of the Zoning Ordinance that the variance is being requested from:

| Table 3.04.01 (LRR District): | Required Rear Yard Setback: | 40' |
|-------------------------------|-----------------------------|-----|
|                               | Proposed Rear Yard Setback: | 29' |
|                               | Proposed Variance Amount:   | 11' |