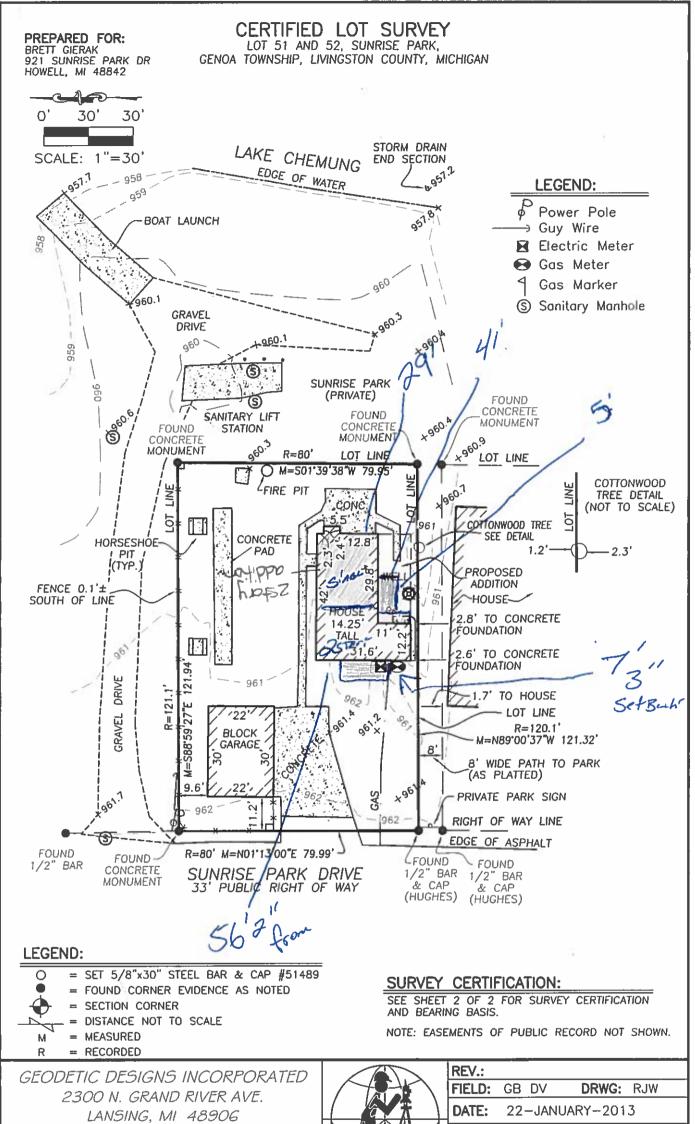

Information Submitted: Application, site plan, conceptual drawings

Request: Dimensional Variance

**Project Description**: Applicant is requesting a rear yard variance to construct an addition to an existing home.

#### Variance Requests

The following is the section of the Zoning Ordinance that the variance is being requested from:

| Table 3.04.01 (LRR District): | Required Rear Yard Setback: | 40' |
|-------------------------------|-----------------------------|-----|
|                               | Proposed Rear Yard Setback: | 29' |
|                               | Proposed Variance Amount:   | 11' |

- (a) **Practical Difficulty/Substantial Justice** –Strict compliance with the rear yard setback would prevent the applicant from constructing the addition to the existing single family home.
- **(b)** Extraordinary Circumstances The exceptional or extraordinary condition of the property is the non-conforming location of the existing home. The need for the variance is not self-created.
- (c) Public Safety and Welfare The granting of this variance will not impair an adequate supply of light and air to adjacent property or unreasonably increase the congestion in public streets, or increase the danger of fire or endanger the public safety, comfort, morals or welfare of the inhabitants of the Township of Genoa.
- (d) Impact on Surrounding Neighborhood The proposed variance would have little or no impact on the appropriate development, continued use, or value of adjacent properties and the surrounding neighborhood.