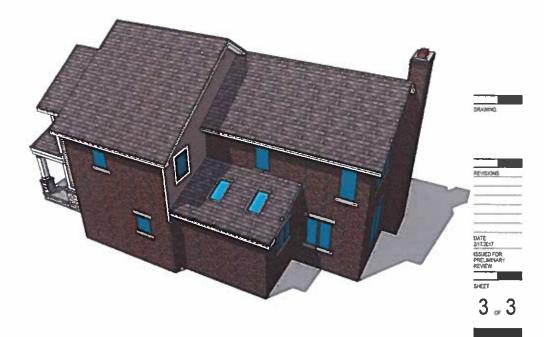

Information Submitted: Application, site plan, conceptual drawings

Request: Dimensional Variance

**Project Description**: Applicant is requesting a rear yard variance to construct an addition to an existing home.

#### **Summary**

The proposed project is to construct an addition to an existing single family home. In order to construct the addition, the applicant would be required to obtain a rear yard variance.

#### Variance Requests

The following is the section of the Zoning Ordinance that the variance is being requested from:

| Table 3.04.01 (LRR District): | Required Rear Yard Setback: | 40' |
|-------------------------------|-----------------------------|-----|
|                               | Proposed Rear Yard Setback: | 29' |
|                               | Proposed Variance Amount:   | 11' |