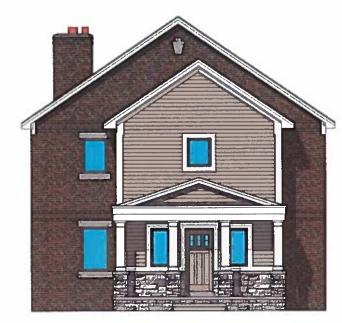

Information Submitted: Application, site plan, conceptual drawings

Request: Dimensional Variance

**Project Description**: Applicant is requesting a rear yard variance to construct an addition to an existing home.

#### **Summary**

The proposed project is to construct an addition to an existing single family home. In order to construct the addition, the applicant would be required to obtain a rear yard variance.

#### Variance Requests

The following is the section of the Zoning Ordinance that the variance is being requested from:

| Table 3.04.01 (LRR District): | Required Rear Yard Setback: | 40' |
|-------------------------------|-----------------------------|-----|
|                               | Proposed Rear Yard Setback: | 29' |
|                               | Proposed Variance Amount:   | 11' |