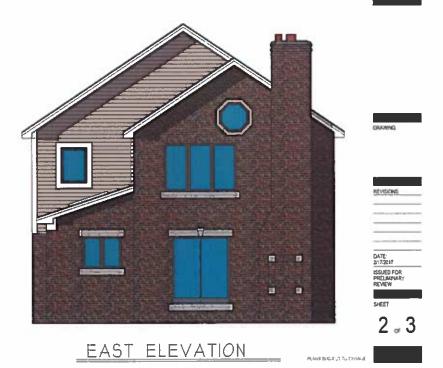

Information Submitted: Application, site plan, conceptual drawings

Request: Dimensional Variance

**Project Description**: Applicant is requesting a rear yard variance to construct an addition to an existing home.

#### **Summary**

The proposed project is to construct an addition to an existing single family home. In order to construct the addition, the applicant would be required to obtain a rear yard variance.

#### Variance Requests

The following is the section of the Zoning Ordinance that the variance is being requested from:

| Table 3.04.01 (LRR District): | Required Rear Yard Setback: | 40' |
|-------------------------------|-----------------------------|-----|
|                               | Proposed Rear Yard Setback: | 29' |
|                               | Proposed Variance Amount:   | 11' |