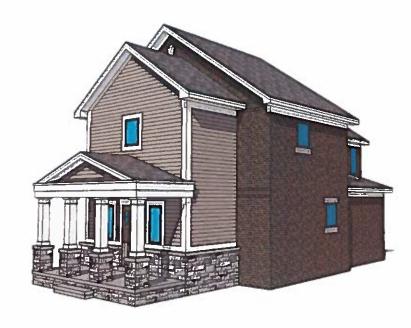

Information Submitted: Application, site plan, conceptual drawings

Request: Dimensional Variance

**Project Description**: Applicant is requesting a rear yard variance to construct an addition to an existing home.

#### **Summary**

The proposed project is to construct an addition to an existing single family home. In order to construct the addition, the applicant would be required to obtain a rear yard variance.

#### Variance Requests

The following is the section of the Zoning Ordinance that the variance is being requested from:

| Table 3.04.01 (LRR District): | Required Rear Yard Setback: | 40' |
|-------------------------------|-----------------------------|-----|
|                               | Proposed Rear Yard Setback: | 29' |
|                               | Proposed Variance Amount:   | 11' |