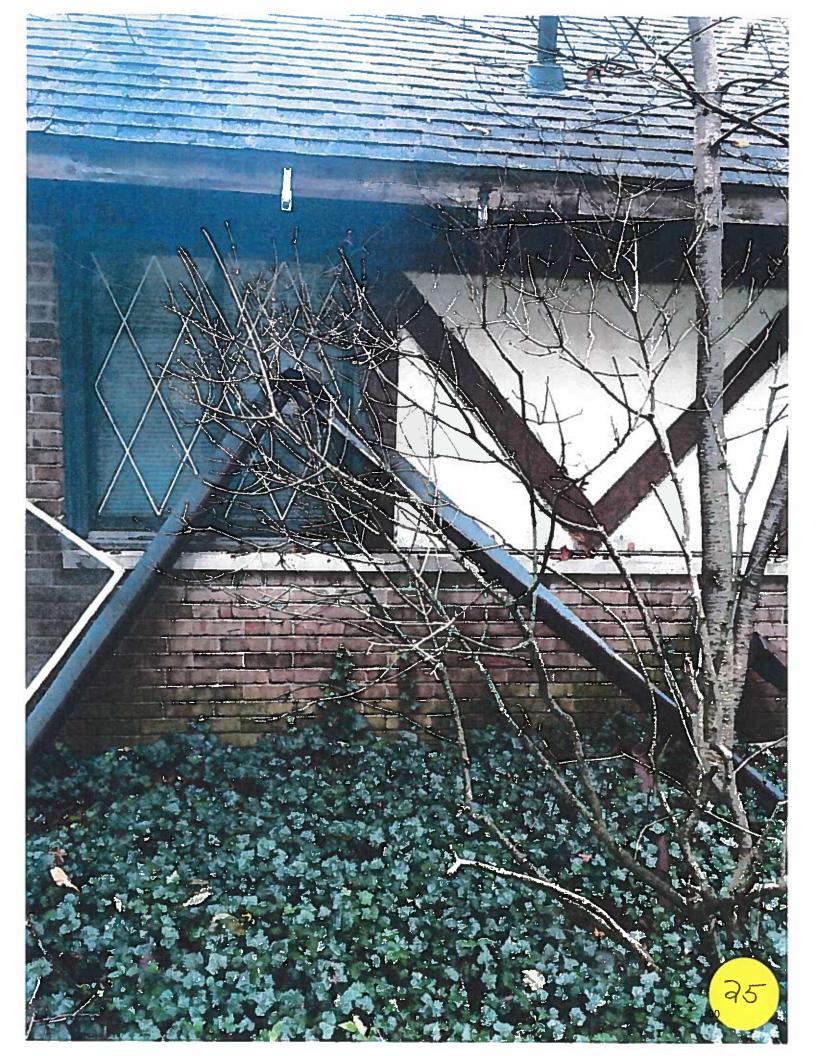

Correspondence Member Discussion Adjournment

\*Citizen's Comments- In addition to providing the public with an opportunity to address the Township Board at the beginning of the meeting, opportunity to comment on individual agenda items may be offered by the Chairman as they are presented.