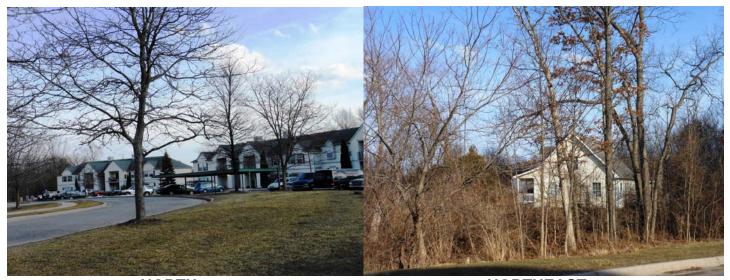

RE:

Lakeshore Village Ph. 3 Rezoning

Ordinance No. Z-16-01

MANAGER'S REVIEW:

I have prepared the proposed rezoning ordinance to amend the zoning map by rezoning parcel 4711-06-400-015 (27.80 acres) from medium density residential (MDR) to high density residential (HDR). This application was recommended for approval by the Township Planning Commission on March 14, 2016 and by the County Planning Commission on March 16, 2016. Based on these recommendations and the criteria stated in the zoning ordinance I provide the following for your consideration:

**OPEN PUBLIC HEARING #2...**Review of a request for a rezoning from Medium Density Residential (MDR) to High Density Residential (HDR) for Parcel #11-06-400-015 which is located on the east side of Chilson Road, south of Grand River, in Howell. The request is petitioned by the Lockwood Companies.

Mr. Lockwood gave a review of the first two phases of this project. They are proposing to build 144 additional units with a separate entrance off of Chilson Road. Mr. Coponen showed colored renderings of the site plan and building elevations. He described and showed pictures of the proposed central trash collection station.