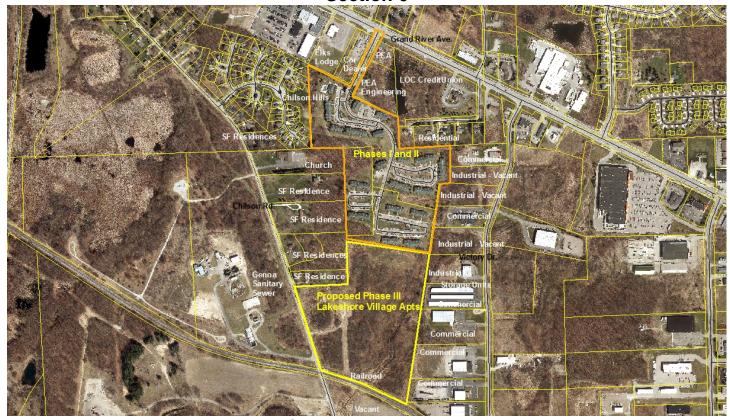

RE:

Lakeshore Village Ph. 3 Rezoning

Ordinance No. Z-16-01

MANAGER'S REVIEW:

I have prepared the proposed rezoning ordinance to amend the zoning map by rezoning parcel 4711-06-400-015 (27.80 acres) from medium density residential (MDR) to high density residential (HDR). This application was recommended for approval by the Township Planning Commission on March 14, 2016 and by the County Planning Commission on March 16, 2016. Based on these recommendations and the criteria stated in the zoning ordinance I provide the following for your consideration:

**OPEN PUBLIC HEARING #2...**Review of a request for a rezoning from Medium Density Residential (MDR) to High Density Residential (HDR) for Parcel #11-06-400-015 which is located on the east side of Chilson Road, south of Grand River, in Howell. The request is petitioned by the Lockwood Companies.

Mr. Lockwood gave a review of the first two phases of this project. They are proposing to build 144 additional units with a separate entrance off of Chilson Road. Mr. Coponen showed colored renderings of the site plan and building elevations. He described and showed pictures of the proposed central trash collection station.

**OPEN PUBLIC HEARING #3**... Review of a site plan and impact assessment for a proposed Phase 3 of the Lakeshore Village Apartments consisting of an additional 144 units with a business center/club house. The property is located on the east side of Chilson Road, south of Grand River in Howell on Parcel #11-06-400-015. The request is petitioned by the Lockwood Companies.