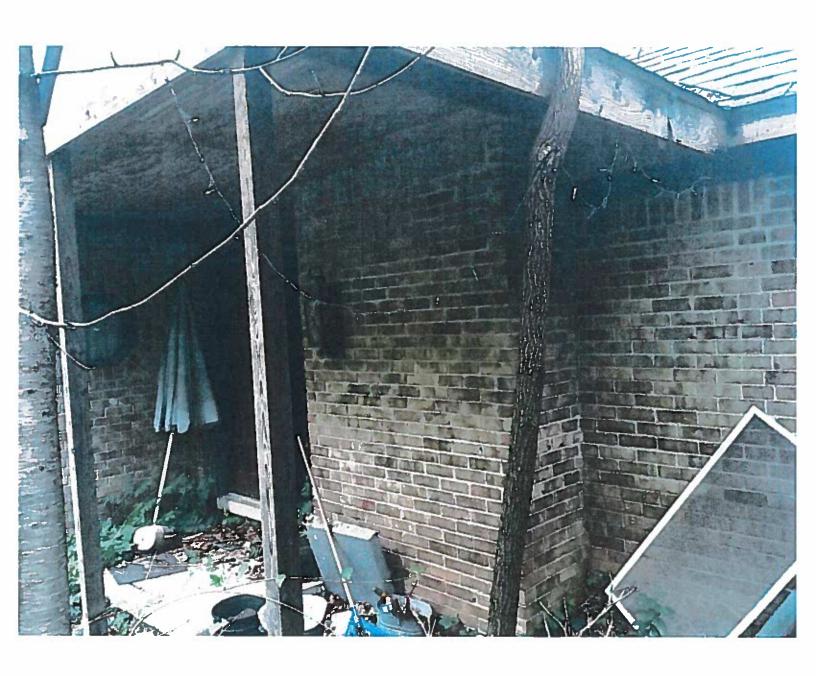

Correspondence Member Discussion Adjournment

\*Citizen's Comments- In addition to providing the public with an opportunity to address the Township Board at the beginning of the meeting, opportunity to comment on individual agenda items may be offered by the Chairman as they are presented.