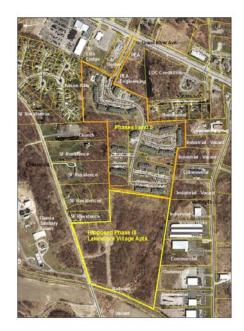

RE:

Lakeshore Village Ph. 3 Rezoning

Ordinance No. Z-16-01

MANAGER'S REVIEW:

I have prepared the proposed rezoning ordinance to amend the zoning map by rezoning parcel 4711-06-400-015 (27.80 acres) from medium density residential (MDR) to high density residential (HDR). This application was recommended for approval by the Township Planning Commission on March 14, 2016 and by the County Planning Commission on March 16, 2016. Based on these recommendations and the criteria stated in the zoning ordinance I provide the following for your consideration:

**OPEN PUBLIC HEARING #2...**Review of a request for a rezoning from Medium Density Residential (MDR) to High Density Residential (HDR) for Parcel #11-06-400-015 which is located on the east side of Chilson Road, south of Grand River, in Howell. The request is petitioned by the Lockwood Companies.

Mr. Lockwood gave a review of the first two phases of this project. They are proposing to build 144 additional units with a separate entrance off of Chilson Road. Mr. Coponen showed colored renderings of the site plan and building elevations. He described and showed pictures of the proposed central trash collection station.

**OPEN PUBLIC HEARING #3**... Review of a site plan and impact assessment for a proposed Phase 3 of the Lakeshore Village Apartments consisting of an additional 144 units with a business center/club house. The property is located on the east side of Chilson Road, south of Grand River in Howell on Parcel #11-06-400-015. The request is petitioned by the Lockwood Companies.