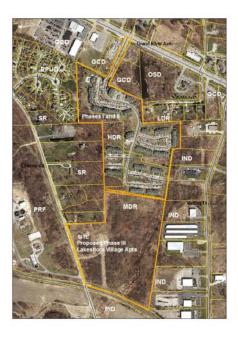

RE:

Lakeshore Village Ph. 3 Rezoning

Ordinance No. Z-16-01

MANAGER'S REVIEW:

I have prepared the proposed rezoning ordinance to amend the zoning map by rezoning parcel 4711-06-400-015 (27.80 acres) from medium density residential (MDR) to high density residential (HDR). This application was recommended for approval by the Township Planning Commission on March 14, 2016 and by the County Planning Commission on March 16, 2016. Based on these recommendations and the criteria stated in the zoning ordinance I provide the following for your consideration:

**OPEN PUBLIC HEARING #2...**Review of a request for a rezoning from Medium Density Residential (MDR) to High Density Residential (HDR) for Parcel #11-06-400-015 which is located on the east side of Chilson Road, south of Grand River, in Howell. The request is petitioned by the Lockwood Companies.

Mr. Lockwood gave a review of the first two phases of this project. They are proposing to build 144 additional units with a separate entrance off of Chilson Road. Mr. Coponen showed colored renderings of the site plan and building elevations. He described and showed pictures of the proposed central trash collection station.

**OPEN PUBLIC HEARING #3**... Review of a site plan and impact assessment for a proposed Phase 3 of the Lakeshore Village Apartments consisting of an additional 144 units with a business center/club house. The property is located on the east side of Chilson Road, south of Grand River in Howell on Parcel #11-06-400-015. The request is petitioned by the Lockwood Companies.