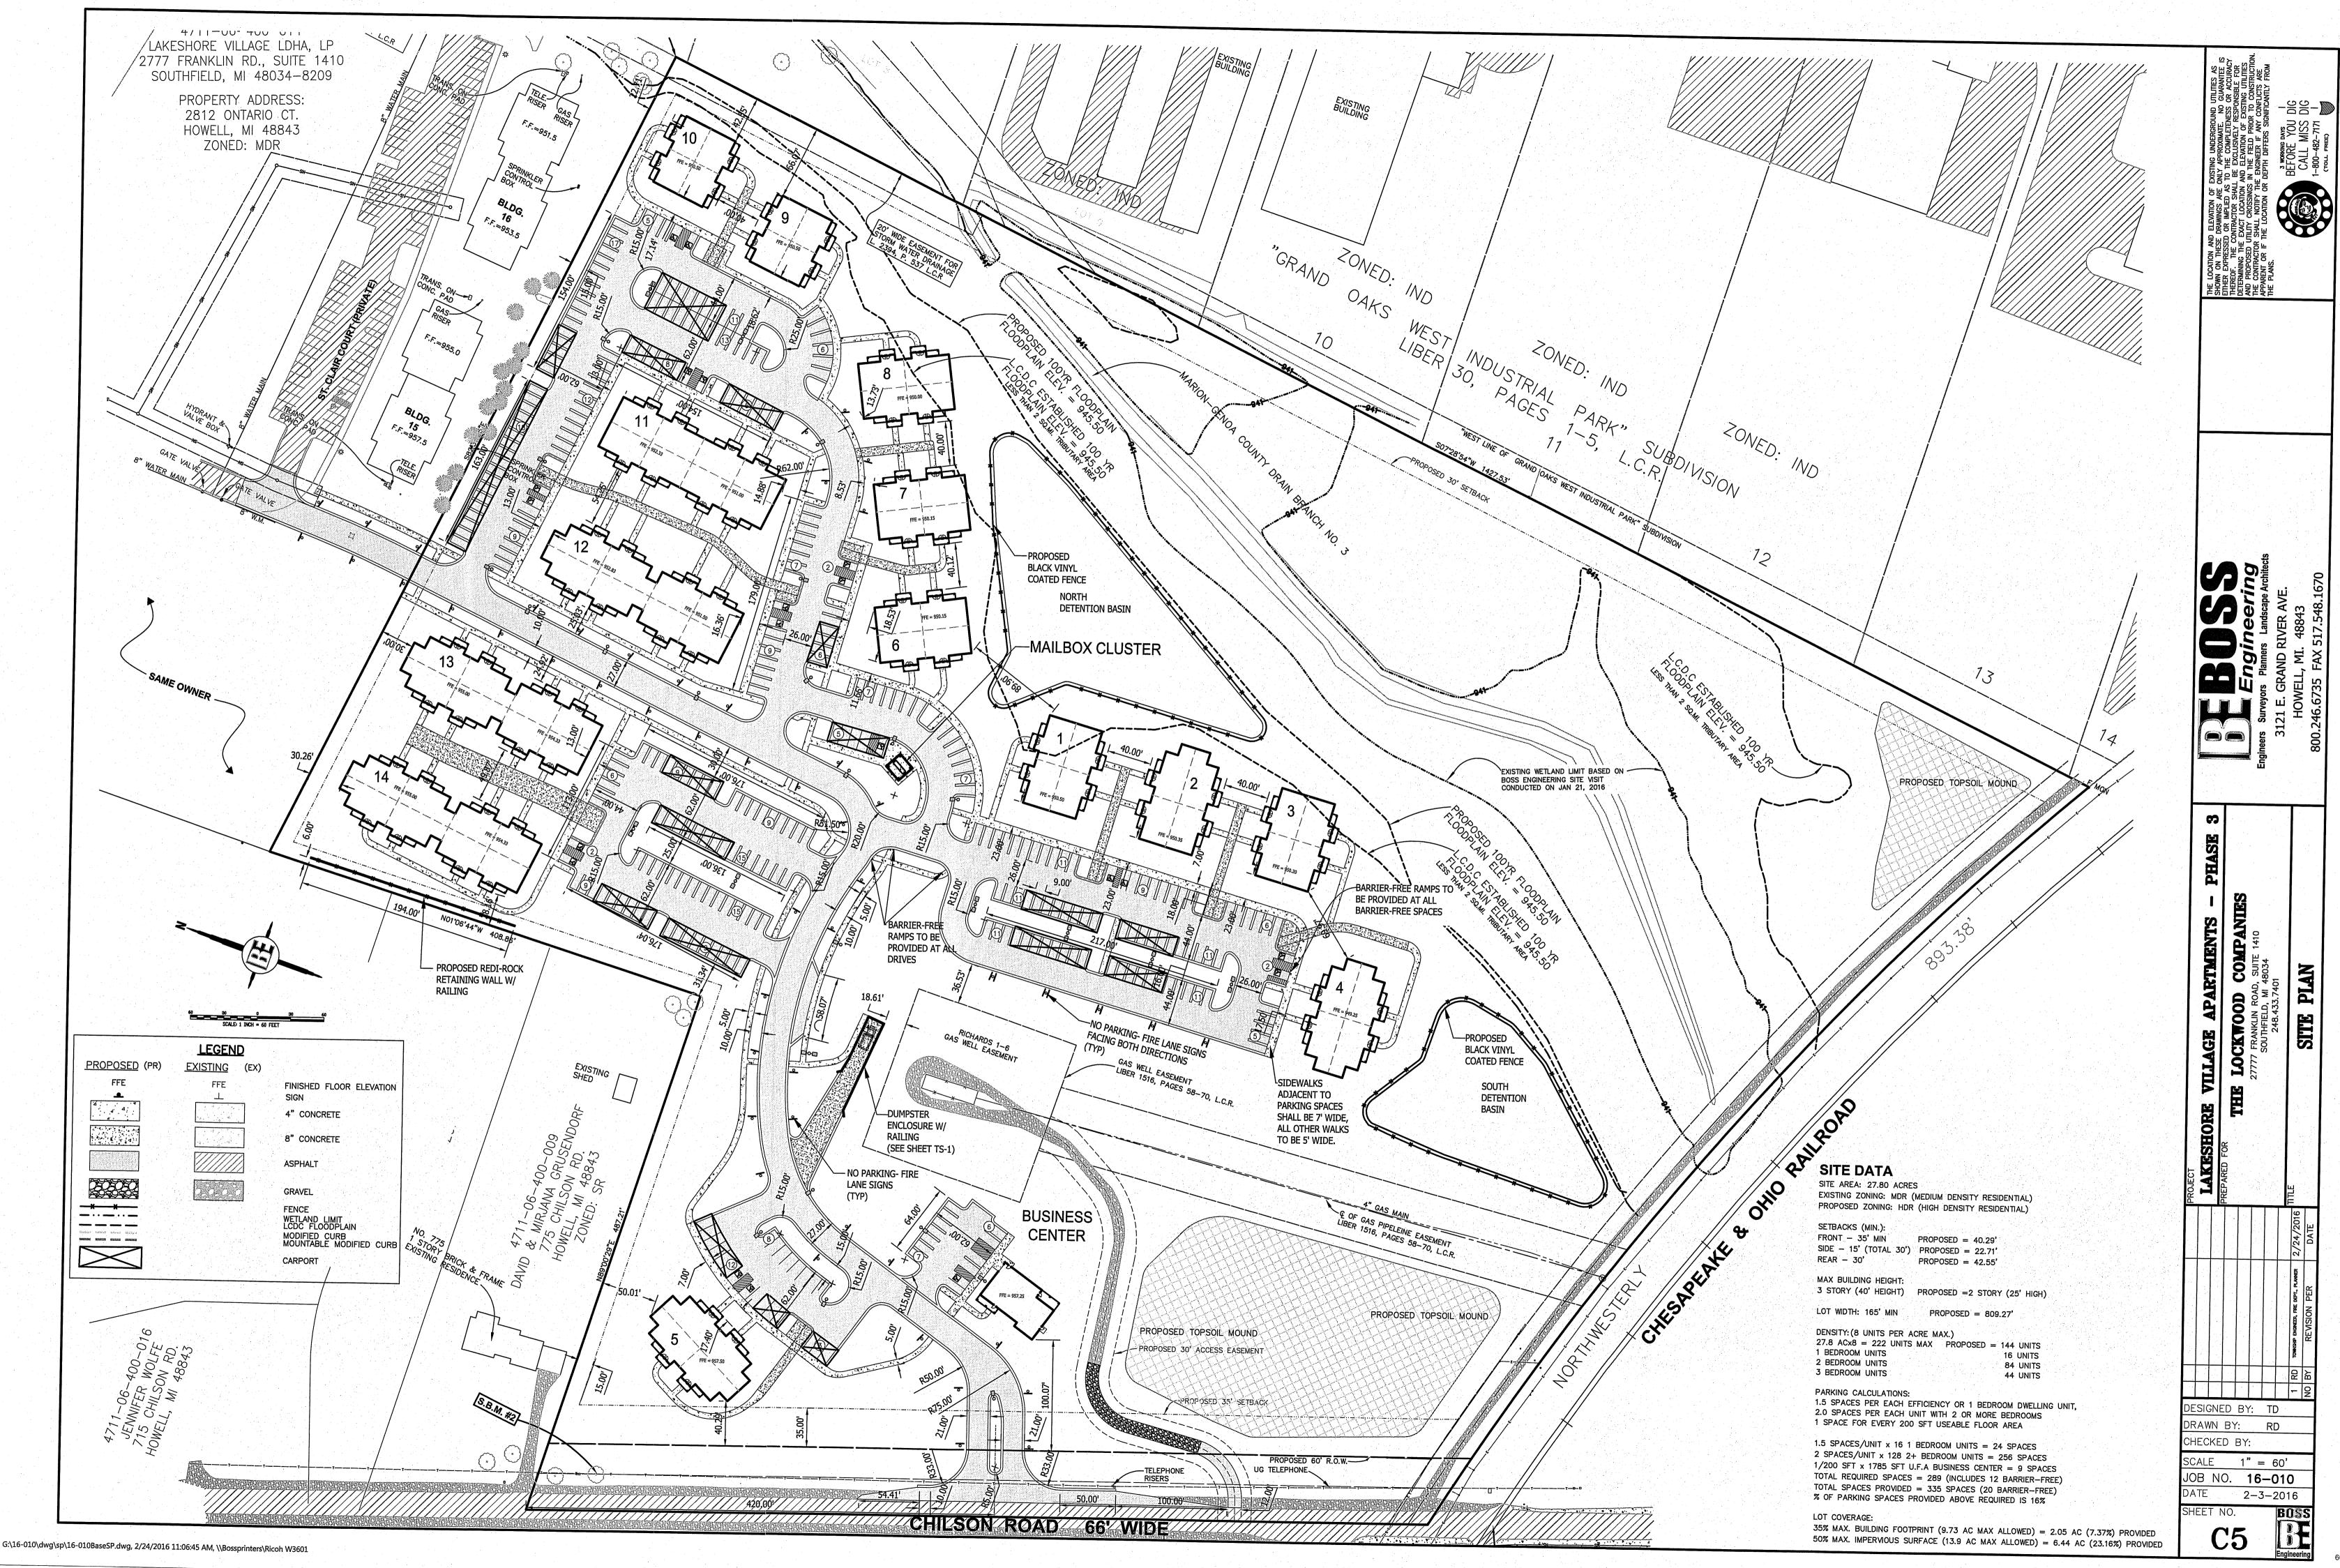

RE:

Lakeshore Village Ph. 3 Rezoning

Ordinance No. Z-16-01

MANAGER'S REVIEW:

I have prepared the proposed rezoning ordinance to amend the zoning map by rezoning parcel 4711-06-400-015 (27.80 acres) from medium density residential (MDR) to high density residential (HDR). This application was recommended for approval by the Township Planning Commission on March 14, 2016 and by the County Planning Commission on March 16, 2016. Based on these recommendations and the criteria stated in the zoning ordinance I provide the following for your consideration:

#### **ORDINANCE NO. Z-16-01**

AN ORDINANCE TO AMEND THE ZONING MAP OF THE CHARTER TOWNSHIP OF GENOA BY REZONING PARCEL 4711-06-400-015 (27.80 ACRES) FROM MEDIUM DENSITY RESIDENTIAL (MDR) TO HIGH DENSITY RESIDNEITAL (HDR).

THE CHARTER TOWNSHIP OF GENOA HEREBY ORDAINS that the Zoning Map, as incorporated by reference in the Charter Township of Genoa's Zoning Ordinance, is hereby amended as follows:

Real property containing 27.80 acres with parcel ID number 4711-06-400-015 situated on the east side of Chilson Road, south of Grand River Avenue, which is more particularly described as follows:

Part Of The Southeast 1/4 Of Section 6, Town 2 North, Range 5 East, Genoa Township, Livingston County, Michigan, More Particularly Described As Follows: Commencing At The East 1/4 Corner Of Said Section 6; Thence Along The North Line Of "Grand Oaks West Industrial Park," A Subdivision As Recorded In Liber 30 Of Plats On Pages 1-5 Of Livingston County Records, South 86 Degrees 35 Minutes 09 Seconds West, 330.00 Feet; Thence Along The West Line Of Said Subdiv1sion, South 01 Degree 04 Minutes 01 Second East, 351.89 Feet; Thence Continuing Along Said West Line, South 86 Degrees 35 Minutes 09 Seconds West, 100.00 Feet; Thence Continuing Along Said West Line, South 86 Degrees 35 Minutes 09 Seconds West, 100.00 Feet; Thence Continuing Along Said West Line, South 07 Degrees 28 Minutes 54 Seconds West, 1427.53 Feet; Thence Along The Northerly Right-Of-Way Line Of The C&O Railroad, Northwesterly On An Arc Left, Having A Length Of 893.38 Feet, A Radius Of 2834.50 Feet, A Central Angle Of 18 Degrees 03 Minutes 31 Seconds And A Long Chord Which Bears North 67 Degrees 50 Minutes 07 Seconds West, 889.69 Feet; Thence Along The Centerline Of Chilson Road (66 Foot Wide Right-Of-Way), North 18 Degrees 44 Minutes 40 Seconds West, 809.27 Feet; Thence North 89 Degrees 00 Minutes 29 Seconds East, 487.21 Feet; Thence North 01 Degree 06 Minutes 44 Seconds West, 408.86 Feet; Thence South 82 Degrees 31 Minutes 05 Seconds East, 797.47 Feet, To The Point Of Beginning. Subject to and together with easements and restrictions affecting title to the above described premises.

Shall be rezoned from the Medium Density Residential (MDR) to the High Density Residential (HDR) zoning classification. The Township Planning Commission and Township Board, in strict compliance with the Township Zoning Ordinance and with Act 184 of the Public Acts of 1943, as amended, reclassified the Property as a High Density Residential (HDR) District finding that such classification properly achieved the purposes of Section 22.04 of the Township's Zoning Ordinance (as amended),