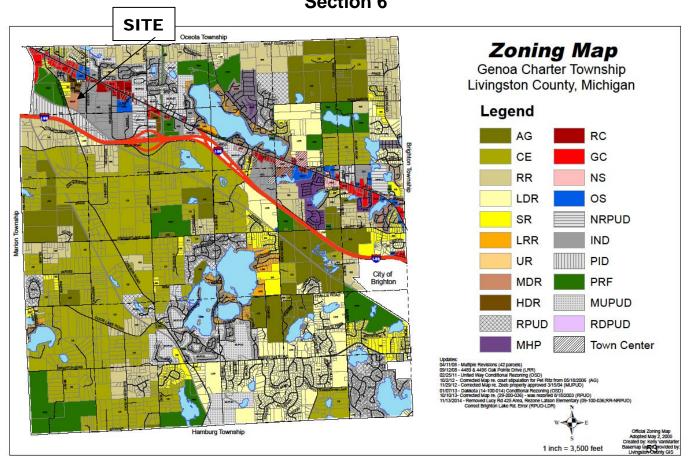

RE:

Lakeshore Village Ph. 3 Rezoning

Ordinance No. Z-16-01

MANAGER'S REVIEW:

I have prepared the proposed rezoning ordinance to amend the zoning map by rezoning parcel 4711-06-400-015 (27.80 acres) from medium density residential (MDR) to high density residential (HDR). This application was recommended for approval by the Township Planning Commission on March 14, 2016 and by the County Planning Commission on March 16, 2016. Based on these recommendations and the criteria stated in the zoning ordinance I provide the following for your consideration:

THE CHARTER TOWNSHIP OF GENOA HEREBY ORDAINS that the Zoning Map, as incorporated by reference in the Charter Township of Genoa's Zoning Ordinance, is hereby amended as follows:

Real property containing 27.80 acres with parcel ID number 4711-06-400-015 situated on the east side of Chilson Road, south of Grand River Avenue, which is more particularly described as follows:

Part Of The Southeast 1/4 Of Section 6, Town 2 North, Range 5 East, Genoa Township, Livingston County, Michigan, More Particularly Described As Follows: Commencing At The East 1/4 Corner Of Said Section 6; Thence Along The North Line Of "Grand Oaks West Industrial Park," A Subdivision As Recorded In Liber 30 Of Plats On Pages 1-5 Of Livingston County Records, South 86 Degrees 35 Minutes 09 Seconds West, 330.00 Feet; Thence Along The West Line Of Said Subdiv1sion, South 01 Degree 04 Minutes 01 Second East, 351.89 Feet; Thence Continuing Along Said West Line, South 86 Degrees 35 Minutes 09 Seconds West, 100.00 Feet; Thence Continuing Along Said West Line, South 86 Degrees 35 Minutes 09 Seconds West, 100.00 Feet; Thence Continuing Along Said West Line, South 07 Degrees 28 Minutes 54 Seconds West, 1427.53 Feet; Thence Along The Northerly Right-Of-Way Line Of The C&O Railroad, Northwesterly On An Arc Left, Having A Length Of 893.38 Feet, A Radius Of 2834.50 Feet, A Central Angle Of 18 Degrees 03 Minutes 31 Seconds And A Long Chord Which Bears North 67 Degrees 50 Minutes 07 Seconds West, 889.69 Feet; Thence Along The Centerline Of Chilson Road (66 Foot Wide Right-Of-Way), North 18 Degrees 44 Minutes 40 Seconds West, 809.27 Feet; Thence North 89 Degrees 00 Minutes 29 Seconds East, 487.21 Feet; Thence North 01 Degree 06 Minutes 44 Seconds West, 408.86 Feet; Thence South 82 Degrees 31 Minutes 05 Seconds East, 797.47 Feet, To The Point Of Beginning. Subject to and together with easements and restrictions affecting title to the above described premises.

Shall be rezoned from the Medium Density Residential (MDR) to the High Density Residential (HDR) zoning classification. The Township Planning Commission and Township Board, in strict compliance with the Township Zoning Ordinance and with Act 184 of the Public Acts of 1943, as amended, reclassified the Property as a High Density Residential (HDR) District finding that such classification properly achieved the purposes of Section 22.04 of the Township's Zoning Ordinance (as amended),