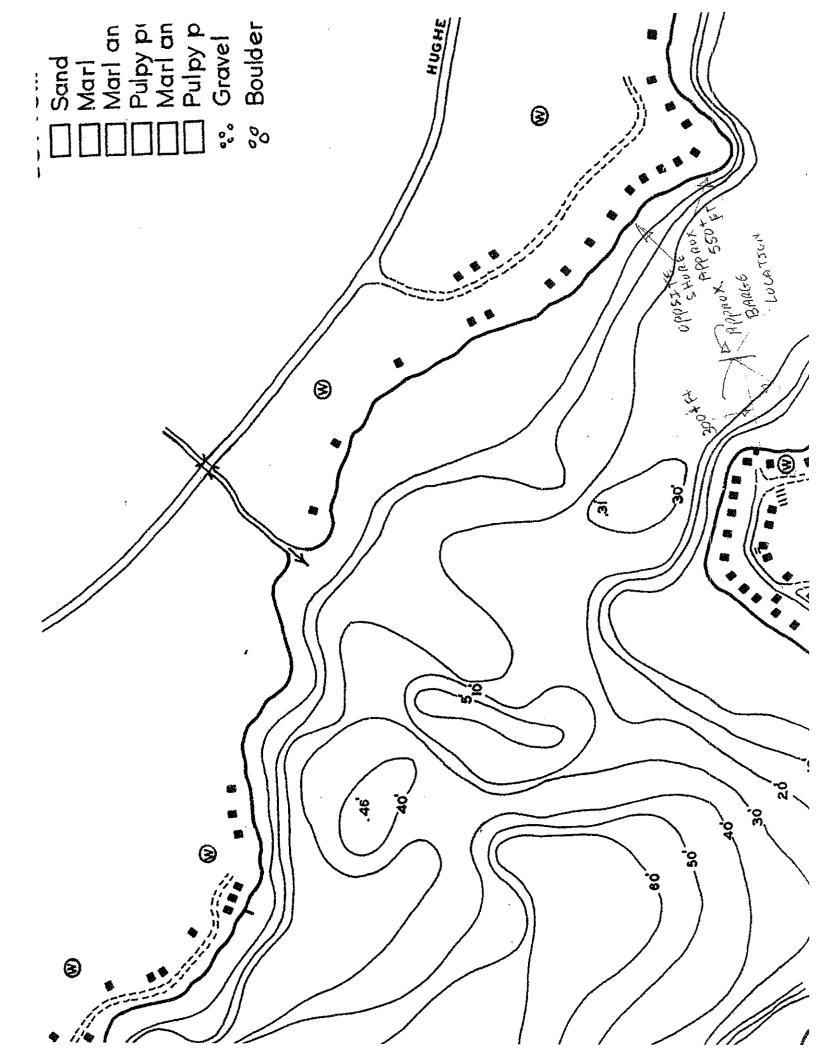

#### Approval of Regular Agenda:

- 5. Presentation by Lindhout and Associates concerning the reconstruction at the Mt. Brighton Ski Hill.
- 6. Request for reconsideration of a request from Cheryl Gatt for a Class C Liquor License for leased space the F & N Center as previously considered by the administrative committee.
- 7. Request for approval of an amendment to the Road Improvement Fund 261 to allow for an overlay to Coon Lake Road [approximately 2 miles] as recommended by the administrative committee.
- 8. Consider approval of a proposal from Alpine Land Surveying to re-determine the 100-year flood zone for Lake Chemung at a cost not to exceed \$1,000.