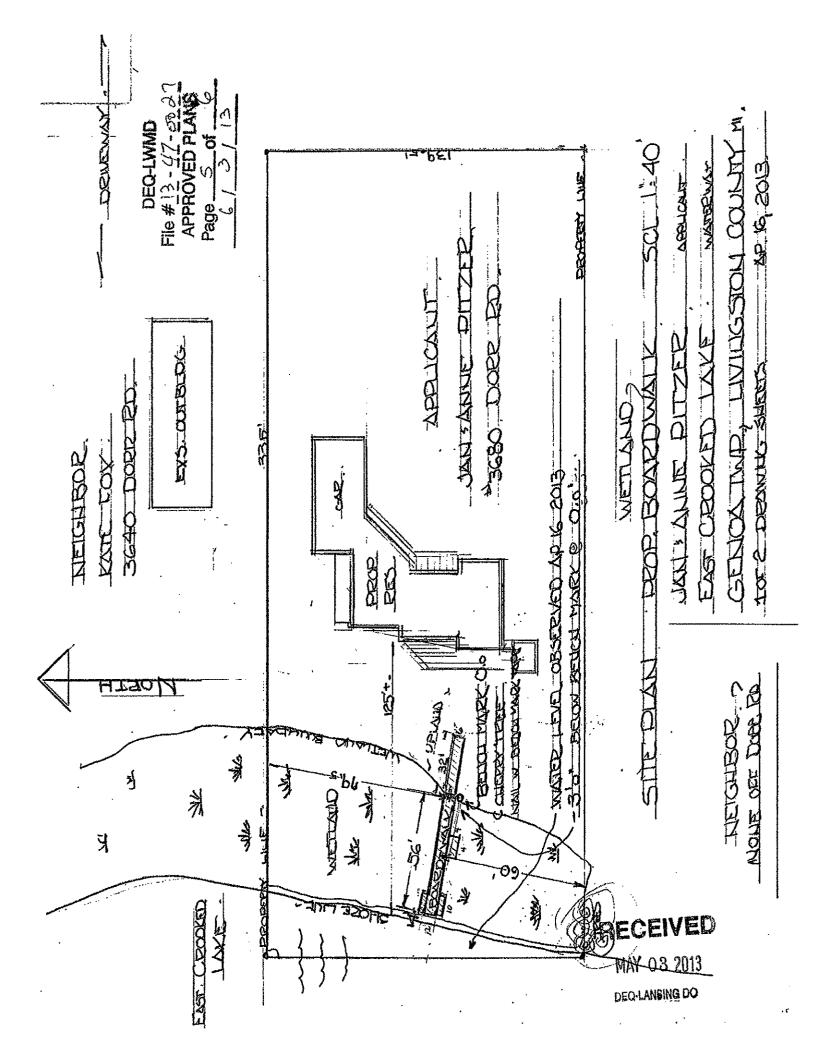

s of this authorization.

|                         | Permittee Signature | Date |
|-------------------------|---------------------|------|
| c: Genoa Township Clerk | miggionar           |      |

cc: Genoa Township Clerk
Livingston County Drain Commissioner
Livingston County CEA





Figure 1. Wetland Delineation Map
Pitzer Potential Property
3640 Dorr Road
Sec 22, Genoa Twp
Livingston County, Michigan
Aerial Photograph: Google Earth 2011
Map Created: 11/30/2012

Figure 1. Wetland Delineation Map
DEQ-LWMD

File #/3 - 4/ 3 7/ PRECEVED

APPROVED

WAT 03 2013
Feet

APPROVED

APPROVED

APPROVED

APPROVED

File #/3 - 4/ 3 7/ 3 DEQ-LANSING DO

DEQ-LANSING DO

NISWANDER ENVIRONMENTAL, LLC
10524 E. Grand River Ave., Suite 103
Brighton, MI. 48118
810.225.0539 Fac: 810.225.0533

## Exhibit A







Vo railings for proposed boardwalk plenned.



Permit Number 13-47-0027-P

Issued: 06/03/2013

Expiration Date: 06/03/2018

|        | ☐ Part 31, Floodplain Regulatory Authority of the Water Resources Protection. | 13. 13. |
|--------|-------------------------------------------------------------------------------|---------|
|        | ☑ Part 301, Inland Lakes and Streams.                                         |         |
|        | ☑ Part 303, Wetlands Protection.                                              |         |
|        | ☑ Part 315, Dam Safety.                                                       |         |
|        | ☐ Part 323, Shorelands Protection and Management.                             |         |
|        | ☐ Part 325, Great Lakes Submerged Lands.