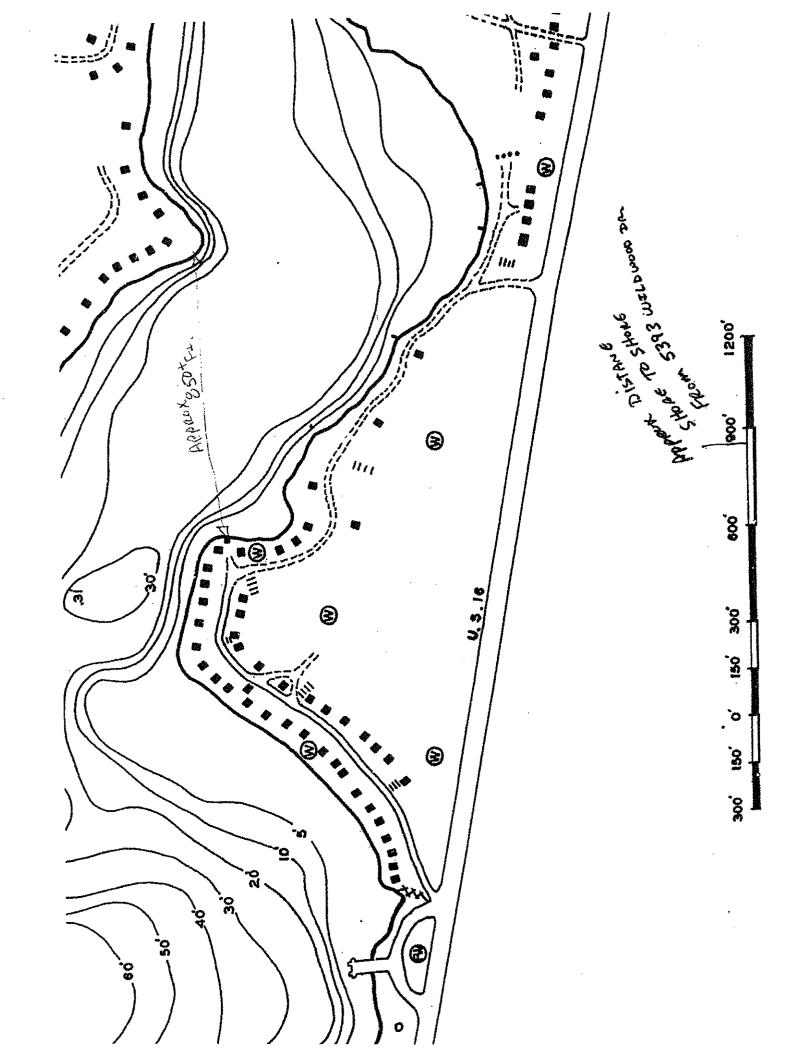

#### Approval of Regular Agenda:

- 5. Presentation by Lindhout and Associates concerning the reconstruction at the Mt. Brighton Ski Hill.
- 6. Request for reconsideration of a request from Cheryl Gatt for a Class C Liquor License for leased space the F & N Center as previously considered by the administrative committee.
- 7. Request for approval of an amendment to the Road Improvement Fund 261 to allow for an overlay to Coon Lake Road [approximately 2 miles] as recommended by the administrative committee.
- 8. Consider approval of a proposal from Alpine Land Surveying to re-determine the 100-year flood zone for Lake Chemung at a cost not to exceed \$1,000.