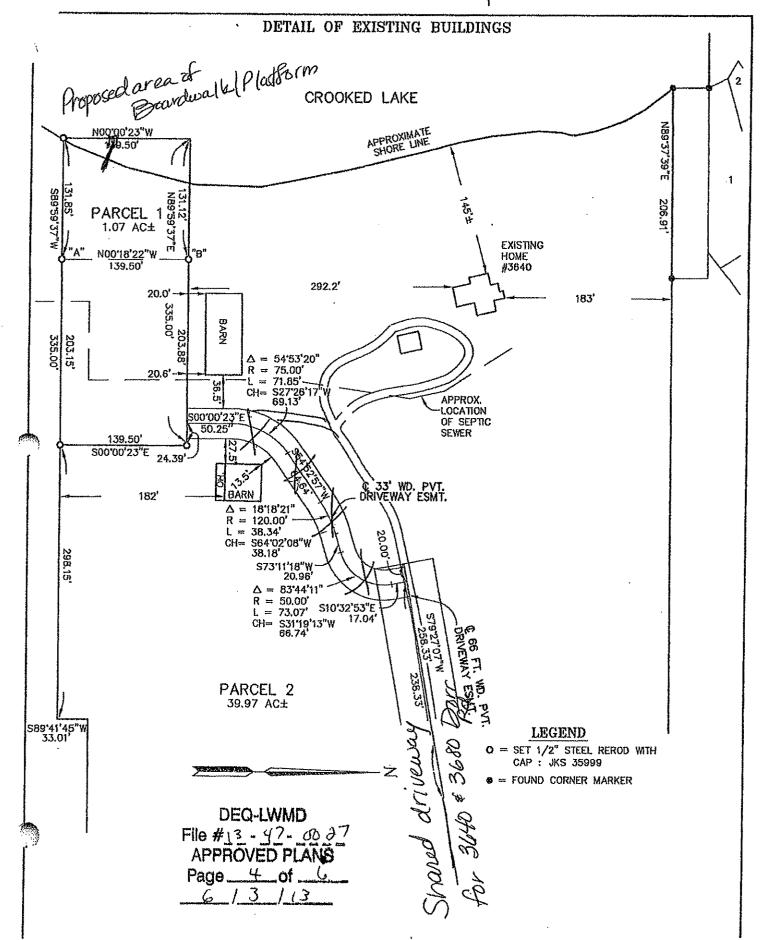

ons of this authorization.

|                         | Permittee Signature | Date |
|-------------------------|---------------------|------|
| c: Genoa Township Clerk | miggionar           |      |

cc: Genoa Township Clerk
Livingston County Drain Commissioner
Livingston County CEA





Figure 1. Wetland Delineation Map
Pitzer Potential Property
3640 Dorr Road
Sec 22, Genoa Twp
Livingston County, Michigan
Aerial Photograph: Google Earth 2011
Map Created: 11/30/2012

Figure 1. Wetland Delineation Map
DEQ-LWMD

File #/3 - 4/ 3 7/ PRECEVED

APPROVED

WAT 03 2013
Feet

APPROVED

APPROVED

APPROVED

APPROVED

File #/3 - 4/ 3 7/ 3 DEQ-LANSING DO

DEQ-LANSING DO

NISWANDER ENVIRONMENTAL, LLC
10524 E. Grand River Ave., Suite 103
Brighton, MI. 48118
810.225.0539 Fac: 810.225.0533

## Exhibit A







Vo railings for proposed boardwalk plenned.



Permit Number 13-47-0027-P

Issued: 06/03/2013

Expiration Date: 06/03/2018

|        | ☐ Part 31, Floodplain Regulatory Authority of the Water Resources Protection. | 13. 13. |
|--------|-------------------------------------------------------------------------------|---------|
|        | ☑ Part 301, Inland Lakes and Streams.                                         |         |
|        | ☑ Part 303, Wetlands Protection.                                              |         |
|        | ☑ Part 315, Dam Safety.                                                       |         |
|        | ☐ Part 323, Shorelands Protection and Management.                             |         |
|        | ☐ Part 325, Great Lakes Submerged Lands.