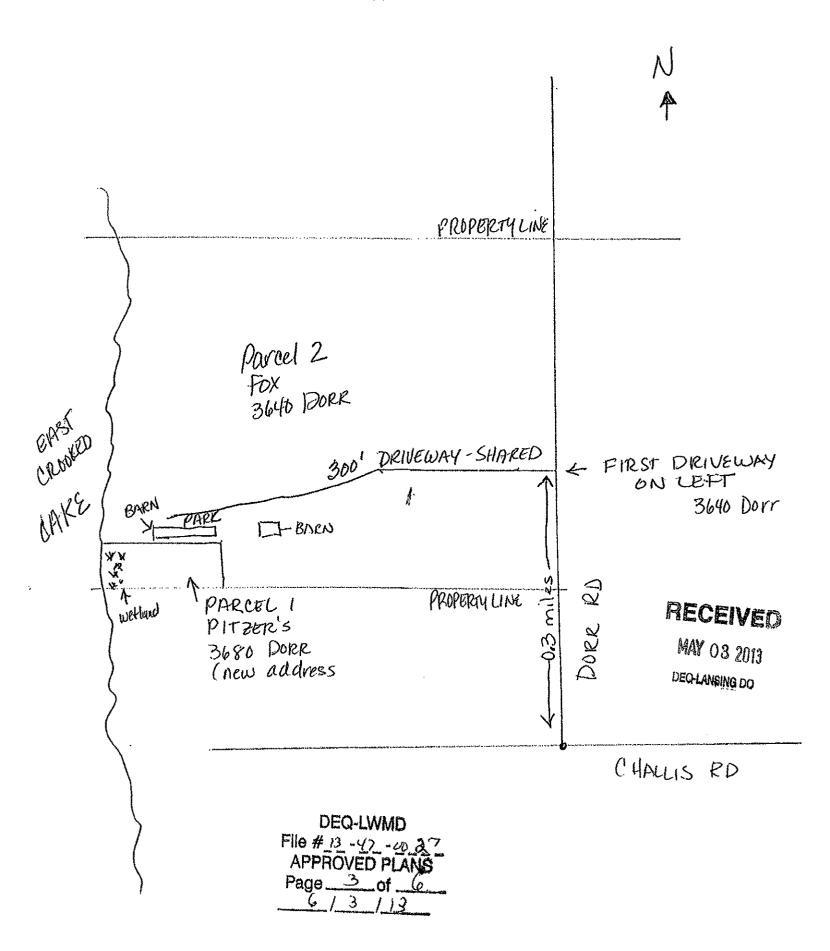

tions of this authorization.

|                         | Permittee Signature | Date |
|-------------------------|---------------------|------|
| c: Genoa Township Clerk | miggionar           |      |

cc: Genoa Township Clerk
Livingston County Drain Commissioner
Livingston County CEA





Figure 1. Wetland Delineation Map
Pitzer Potential Property
3640 Dorr Road
Sec 22, Genoa Twp
Livingston County, Michigan
Aerial Photograph: Google Earth 2011
Map Created: 11/30/2012

Figure 1. Wetland Delineation Map
DEQ-LWMD

File #/3 - 4/ 3 7/ PRECEVED

APPROVED

WAT 03 2013
Feet

APPROVED

APPROVED

APPROVED

APPROVED

File #/3 - 4/ 3 7/ 3 DEQ-LANSING DO

DEQ-LANSING DO

NISWANDER ENVIRONMENTAL, LLC
10524 E. Grand River Ave., Suite 103
Brighton, MI. 48118
810.225.0539 Fac: 810.225.0533

## Exhibit A







Vo railings for proposed boardwalk plenned.



Permit Number 13-47-0027-P

Issued: 06/03/2013

Expiration Date: 06/03/2018

|        | ☐ Part 31, Floodplain Regulatory Authority of the Water Resources Protection. | 13. 13. |
|--------|-------------------------------------------------------------------------------|---------|
|        | ☑ Part 301, Inland Lakes and Streams.                                         |         |
|        | ☑ Part 303, Wetlands Protection.                                              |         |
|        | ☑ Part 315, Dam Safety.                                                       |         |
|        | ☐ Part 323, Shorelands Protection and Management.                             |         |
|        | ☐ Part 325, Great Lakes Submerged Lands.