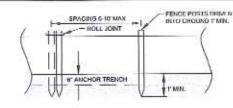

- 6. ALL EARTHWORK FILL SHALL BE GRADED AND COMPACTED IN LAYERS NOT EXCEPTING 12 INCHES TO A
- 7. CONTRACTOR SHALL CONTROL DUST GENERATION BY APPROPRIATE MEANS SUCH AS A WAILTH TRICK.
- FILLING OF PUNID LIDES NOT REQUIRE A MORE PRIMARY PURISUANT TO CORRESPONDENCE LEGAL ACTUACY DATED 4 18 13
- II. GRADING AND FILLING OF THE POND SHALL BE PERFORMED IN ACCORDANCE WITH LCDC AND MILEO PERMITS AS APPLICABLE.







NOTES:
1. PLACE MULCH BLANKET PARALLEL TO FLOW AND ANCHOR SECURELY.
2. WHEN BLANKETS ARE USED BY LOWING DITCH, BLANKETS SHOULD NOT OVERLAP IN DITCH CONTEX PARALLEL TO FLOW.

DITATION IN PARAMETER TO FLOW.

STAPLE IN INITIAL EXPECTED ACCORDING TO MANUFACTURE RES SPECIFICATIONS, WHERE POSSIBLE, CONSTRUCT WITH HIGH FRAGABLE MATERIAL.

#### MULCH BLANKET

NO SCALE



RESTORATION DETAIL





MAINTI MANCE NOTE:
SIL FENCE IS TO BE INSPECTED DAILY BY CONTRACTOR AND WEEKLY BY CERTIFIED STORM WAIFTE MANAGEMENT
OPERATOR. IF REPAIRS ON HE'VE ACHIEVE A REFERENCE STORM, HE PHEFORMED DAIREDUCTELY. THE SILT
OPERATOR. IF REPAIRS ON HE'VE PROPELLED, AND STAFLED ONES STABLED A CONTRACTOR TO THE MANUFACTURE HS
SIT CHICA HOME. IF SEDIMENT ADDIAMARAL SID THE HEICHT OF THE FENCE, CONTRACTOR MAY HAVE TO REMOVE,
HEPLACE, RETERIOR, OR IT HANDRID IN THE FENCE IF FAULS. IT WILL AS ONE HILD SSARY TO RE-INSTALL IF ANY
PORTION OF THE FENCENCE IS DAMAGED BY CONSTRUCTION MACHINED.

#### SILT FENCE

SCALE: NON



NOTE: CHOTEXTILE SHALL HAVE MINIAUM FRAD IT NEID: STIDENGTH OF AT LEAST 200LB AND A MILLEN TIMES LETHENGTH OF AT LEAST 190LB.

#### TRACKING MAT DETAIL

SCALE: NONE





LIGHTING DETAIL

SCAL