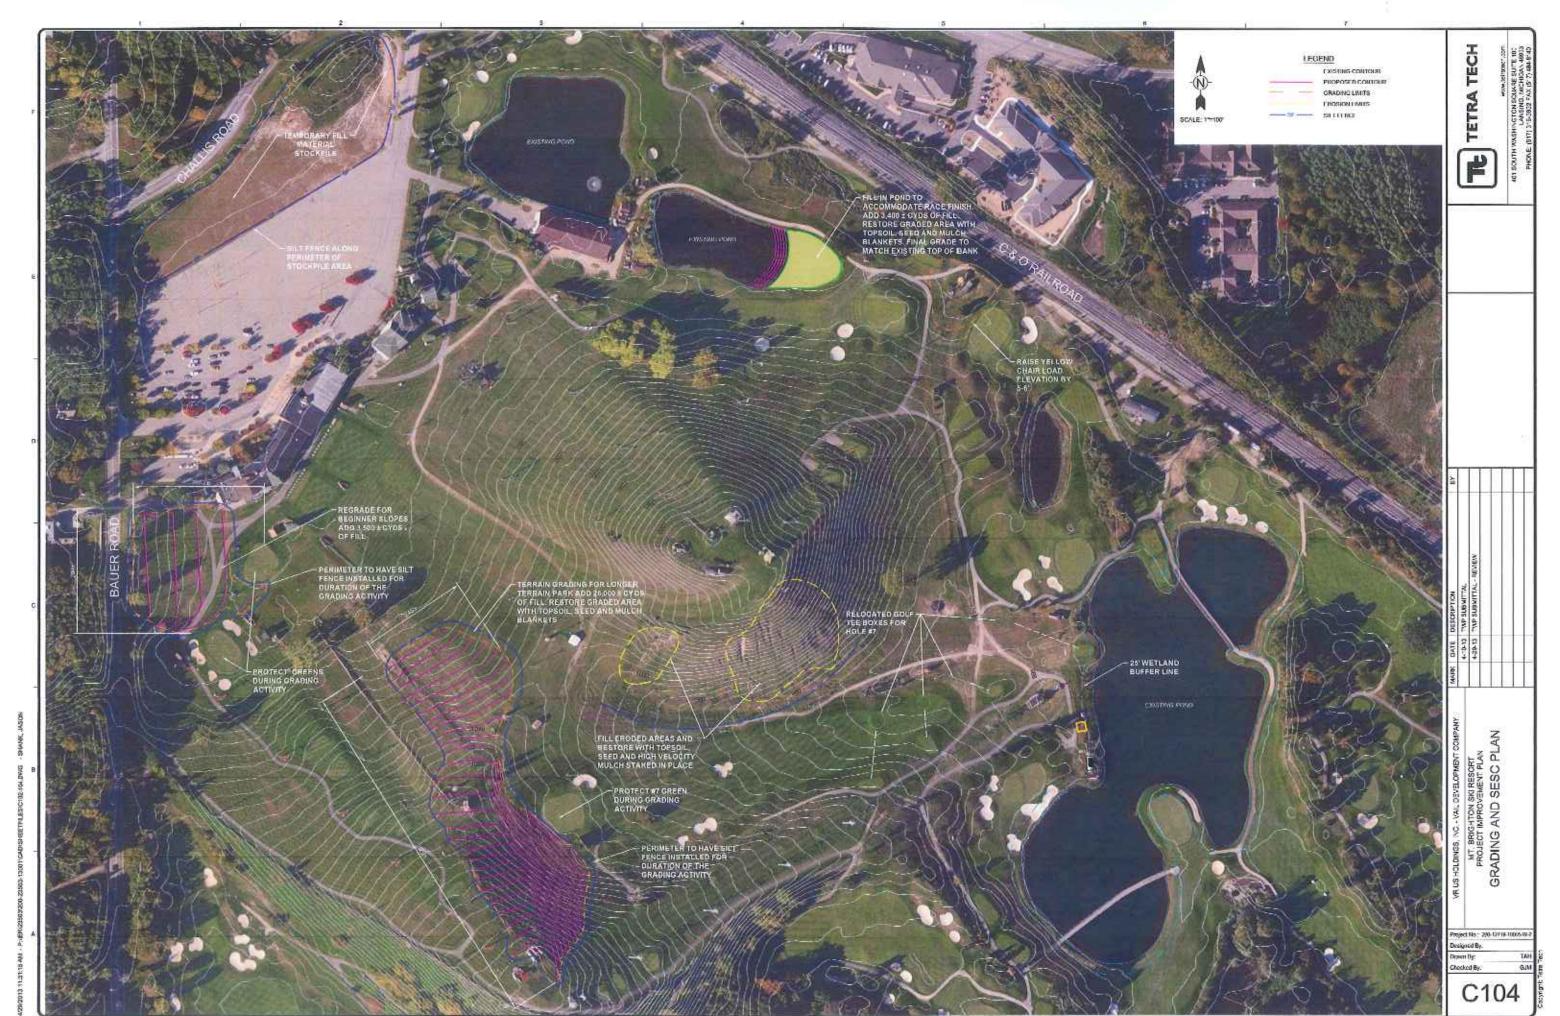

#### MOUNT BRIGHTON SITE IMPROVEMENTS VAIL RESORT DEVELOPMENT 4141 BAUER ROAD, BRIGHTON MI. 48116

#### ENVIRONMENTAL IMPACT ASSESSMENT Dated: April 8, 2013 REVISED April 29, 2013

A. Name(s) and address(es) of person(s) responsible for preparation:

Gary J. Markstrom, P.E. Tetra Tech 401 S. Washington Square, Suite 100 Lansing, MI 48933

- B. Map(s) and written description/analysis of the project site: The Mt. Brighton ski area located in the Charter Township of Genoa consist of 220 acres of ski terrain and an 18 hole golf course. The site is located on the south east corner of Challis and Bauer Roads adjacent to the railroad tracks. The owner of the facility proposes to undertake the following improvements to the existing conditions at the area. The improvements are described below with locations depicted on the site plan:
  - 1. Replacement of the Blue and Green double chair lifts with a new fixed grip quad lift. The work will entail the removal of two double chair lifts and the installation of a more efficient and a modern 4 passenger fixed grip lift. The line equipment of the removed lifts including the towers, terminals on the Blue and Green lifts will be recycled as scrap metal. The foundations will be reduced in height to below grade or buried, disturbed ground will be re-vegetated leaving no exposed foundations. Minimal grading will be required to accommodate the bottom and top terminals and a new electrical service will be installed.
  - 2. Rope tows 1 and 2 (beginners runs) will be removed and the terrain under the tows will be re-graded to accommodate an 8% grade suitable for beginner skiers. Currently the terrain serving these rope tows is not ideal for beginners given the excessive grades. Material from the existing dirt pile located in the main parking lot will be used to assist in achieving the 8% grade. It is anticipated, based on the grading plan, that we will need approximately 3,500 cubic yards of imported material to complete the grading. To service this terrain a carpet lift will be installed. The carpet is a modern conveyor, similar to an escalator without the stairs. Skiers stand on a carpet conveyor belt with their skis on to reach the summit of the trail. It has no foundations, and sits on pedestals requiring minimal earth disturbance. Any disturbed areas will adhere to best management practices (BMP's) for erosion control protection and be re-vegetated as shown on the site plan.

The proposed improvements at the beginner slope will also include the removal of the existing rope tows #1 and #2 apparatus that currently is located within the setback of the parcel. The fence currently angles out towards the road way to enclose these structures. These will be removed and the fence will be relocated to the property line. Based on the LATA?? ALTA survey the existing fence is constructed within the Bauer Road right of way. The replacement fence will be constructed of wood to shield the slope from the vision of the neighboring parcels. Furthermore the new "carpet" lift is a significantly lower profile system that will be screened by the fence. The top of the new lift will terminate in the 40 foot side yard setback and therefore the petitioner is requesting consideration from the planning commission for this system given the screening being provided and the existing use taking place

- 3. Wire rope tow #4 will be removed to accommodate the proposed trail improvements as described in #5 below and as shown on the site plan.
- 4. Rope tows #5 and #6 will be relocated as shown on the plan.
- 5. Trail grading and reshaping on the terrain to the NE of the Black lift will take place as shown using suitable fill brought to the site and existing material stockpiled onsite in the parking lot. The projected amount of fill required to reshape the trail is approximately 26,000 cubic yards. It is anticipated that the fill will be trucked to a staging area in the parking lot and then used to reshape the trail. This trail work will provide a more suitable run for the terrain park features and the boarder cross course. The total area disturbed will be approximately 8.5 acres. The trail work and stock pile of fill will be protected with necessary BMP's and re-vegetated as shown on the site plan.
- 6. The Orange chair, which has not run for several years, will be removed and foundations will be reduced in height to below grade or buried. Any disturbed areas will be re-vegetated with no exposed foundations. The current towers have lights on them and are used for lighting the run. We will be replacing the lift tower lighting with standard wooden telephone poles or galvanized/painted steel poles and lights serviced by buried electrical connectivity.
- 7. The Existing Silver chair will be relocated and shortened to improve the skiing terrain in this area. Currently the chair towers run up the main ski run which reduces the amount of useable skiing terrain. The existing towers and terminal will be reused and new foundations will be required. The old foundations will be reduced in height or buried to below grade and re-vegetated where disturbed leaving no exposed foundations. Isolated and minimal grading to accommodate the terminals will be required. Any exposed or disturbed soil will be re-vegetated. Given the new lift alignment we need to relocate the four tee boxes on golf hole #7.