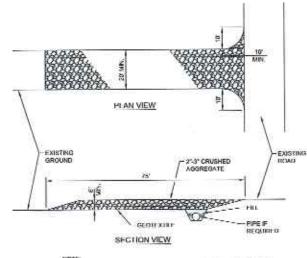

- B. Map(s) and written description/analysis of the project site: The Mt. Brighton ski area located in the Charter Township of Genoa consist of 220 acres of ski terrain and an 18 hole golf course. The site is located on the south east corner of Challis and Bauer Roads adjacent to the railroad tracks. The owner of the facility proposes to undertake the following improvements to the existing conditions at the area. The improvements are described below with locations depicted on the site plan:
  - 1. Replacement of the Blue and Green double chair lifts with a new fixed grip quad lift. The work will entail the removal of two double chair lifts and the installation of a more efficient and a modern 4 passenger fixed grip lift. The line equipment of the removed lifts including the towers, terminals on the Blue and Green lifts will be recycled as scrap metal. The foundations will be reduced in height to below grade or buried, disturbed ground will be re-vegetated leaving no exposed foundations. Minimal grading will be required to accommodate the bottom and top terminals and a new electrical service will be installed.
  - 2. Rope tows 1 and 2 (beginners runs) will be removed and the terrain under the tows will be re-graded to accommodate an 8% grade suitable for beginner skiers. Currently the terrain serving these rope tows is not ideal for beginners given the excessive grades. Material from the existing dirt pile located in the main parking lot will be used to assist in achieving the 8% grade. It is anticipated, based on the grading plan, that we will need approximately 3,500 cubic yards of imported material to complete the grading. To service this terrain a carpet lift will be installed. The carpet is a modern conveyor, similar to an escalator without the stairs. Skiers stand on a carpet conveyor belt with their skis on to reach the summit of the trail. It has no foundations, and sits on pedestals requiring minimal earth disturbance. Any disturbed areas will adhere to best management practices (BMP's) for erosion control protection and be re-vegetated as shown on the site plan.

The proposed improvements at the beginner slope will also include the removal of the existing rope tows #1 and #2 apparatus that currently is located within the setback of the parcel. The fence currently angles out towards the road way to enclose these structures. These will be removed and the fence will be relocated to the property line. Based on the LATA?? ALTA survey the existing fence is constructed within the Bauer Road right of way. The replacement fence will be constructed of wood to shield the slope from the vision of the neighboring parcels. Furthermore the new "carpet" lift is a significantly lower profile system that will be screened by the fence. The top of the new lift will terminate in the 40 foot side yard setback and therefore the petitioner is requesting consideration from the planning commission for this system given the screening being provided and the existing use taking place