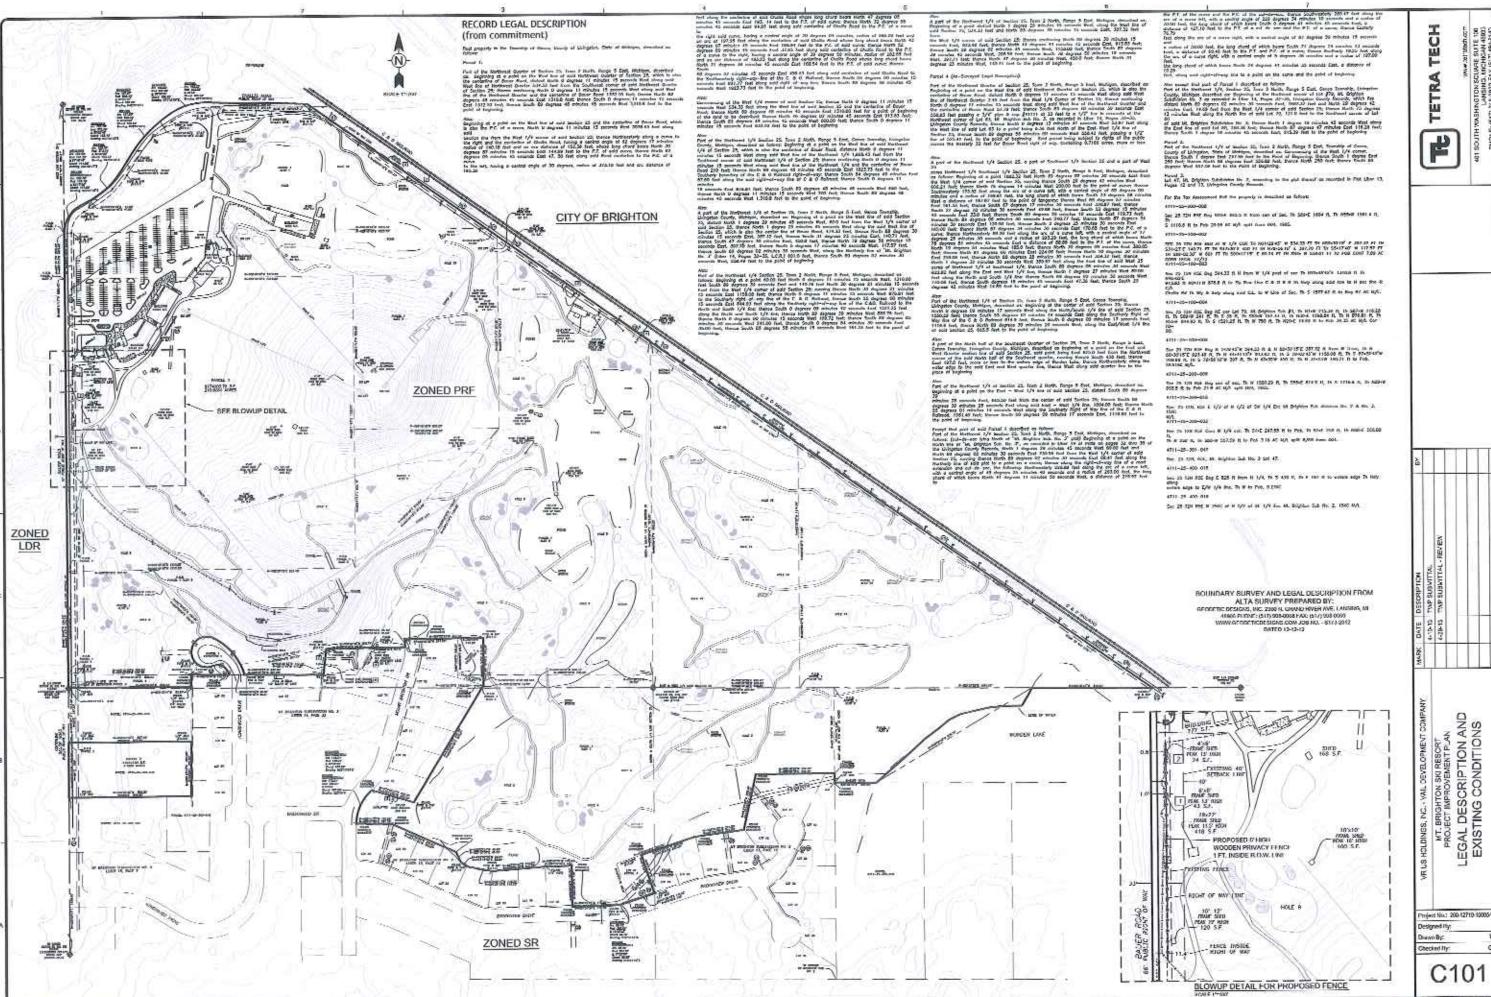

#### MOUNT BRIGHTON SITE IMPROVEMENTS VAIL RESORT DEVELOPMENT 4141 BAUER ROAD, BRIGHTON MI. 48116

#### ENVIRONMENTAL IMPACT ASSESSMENT Dated: April 8, 2013 REVISED April 29, 2013

A. Name(s) and address(es) of person(s) responsible for preparation:

Gary J. Markstrom, P.E. Tetra Tech 401 S. Washington Square, Suite 100 Lansing, MI 48933

- B. Map(s) and written description/analysis of the project site: The Mt. Brighton ski area located in the Charter Township of Genoa consist of 220 acres of ski terrain and an 18 hole golf course. The site is located on the south east corner of Challis and Bauer Roads adjacent to the railroad tracks. The owner of the facility proposes to undertake the following improvements to the existing conditions at the area. The improvements are described below with locations depicted on the site plan:
  - 1. Replacement of the Blue and Green double chair lifts with a new fixed grip quad lift. The work will entail the removal of two double chair lifts and the installation of a more efficient and a modern 4 passenger fixed grip lift. The line equipment of the removed lifts including the towers, terminals on the Blue and Green lifts will be recycled as scrap metal. The foundations will be reduced in height to below grade or buried, disturbed ground will be re-vegetated leaving no exposed foundations. Minimal grading will be required to accommodate the bottom and top terminals and a new electrical service will be installed.
  - 2. Rope tows 1 and 2 (beginners runs) will be removed and the terrain under the tows will be re-graded to accommodate an 8% grade suitable for beginner skiers. Currently the terrain serving these rope tows is not ideal for beginners given the excessive grades. Material from the existing dirt pile located in the main parking lot will be used to assist in achieving the 8% grade. It is anticipated, based on the grading plan, that we will need approximately 3,500 cubic yards of imported material to complete the grading. To service this terrain a carpet lift will be installed. The carpet is a modern conveyor, similar to an escalator without the stairs. Skiers stand on a carpet conveyor belt with their skis on to reach the summit of the trail. It has no foundations, and sits on pedestals requiring minimal earth disturbance. Any disturbed areas will adhere to best management practices (BMP's) for erosion control protection and be re-vegetated as shown on the site plan.

The proposed improvements at the beginner slope will also include the removal of the existing rope tows #1 and #2 apparatus that currently is located within the setback of the parcel. The fence currently angles out towards the road way to enclose these structures. These will be removed and the fence will be relocated to the property line. Based on the LATA?? ALTA survey the existing fence is constructed within the Bauer Road right of way. The replacement fence will be constructed of wood to shield the slope from the vision of the neighboring parcels. Furthermore the new "carpet" lift is a significantly lower profile system that will be screened by the fence. The top of the new lift will terminate in the 40 foot side yard setback and therefore the petitioner is requesting consideration from the planning commission for this system given the screening being provided and the existing use taking place