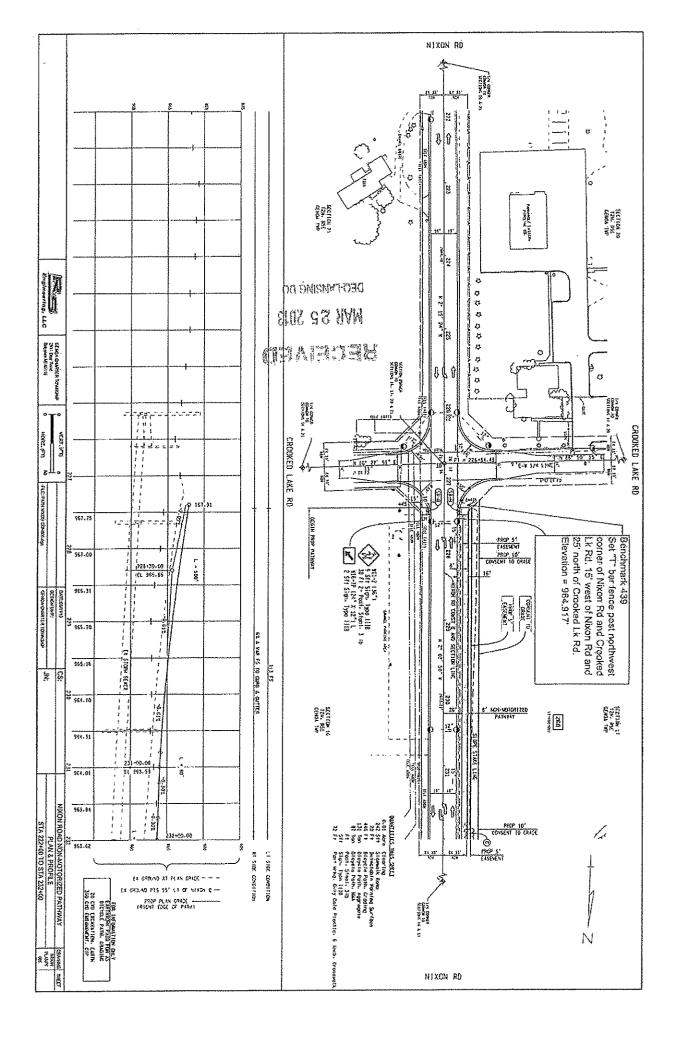

|  |





| æ                                     |         |            | 1                                       | - FALL     |                                         |           |                                         | 2 2 3 3 3 3 3 3 3 3 3 3 3 3 3 3 3 3 3 3 |