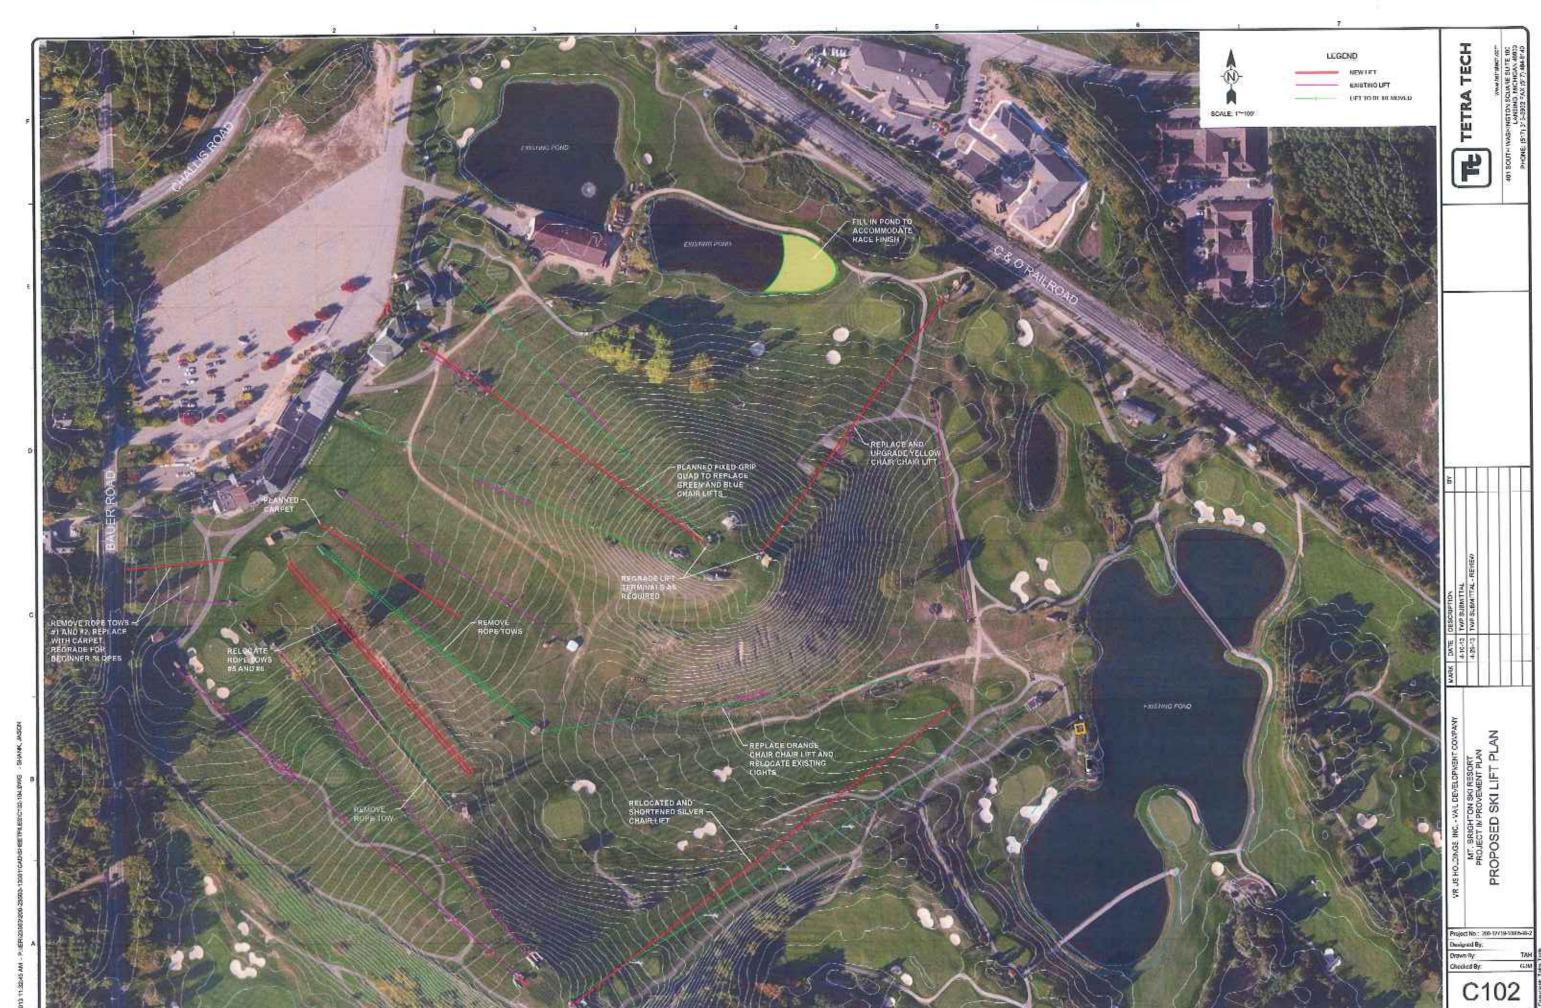

#### B. Proposal/Process/Background

The applicant requests site plan review and approval for improvements to the existing Mt. Brighton outdoor recreation area. The overall project includes re-grading of ski hills, improvements to existing chair lifts and snow making systems, modifications to existing tow ropes and filling of a portion of a manmade pond.

- B. Map(s) and written description/analysis of the project site: The Mt. Brighton ski area located in the Charter Township of Genoa consist of 220 acres of ski terrain and an 18 hole golf course. The site is located on the south east corner of Challis and Bauer Roads adjacent to the railroad tracks. The owner of the facility proposes to undertake the following improvements to the existing conditions at the area. The improvements are described below with locations depicted on the site plan:
  - 1. Replacement of the Blue and Green double chair lifts with a new fixed grip quad lift. The work will entail the removal of two double chair lifts and the installation of a more efficient and a modern 4 passenger fixed grip lift. The line equipment of the removed lifts including the towers, terminals on the Blue and Green lifts will be recycled as scrap metal. The foundations will be reduced in height to below grade or buried, disturbed ground will be re-vegetated leaving no exposed foundations. Minimal grading will be required to accommodate the bottom and top terminals and a new electrical service will be installed.
  - 2. Rope tows 1 and 2 (beginners runs) will be removed and the terrain under the tows will be re-graded to accommodate an 8% grade suitable for beginner skiers. Currently the terrain serving these rope tows is not ideal for beginners given the excessive grades. Material from the existing dirt pile located in the main parking lot will be used to assist in achieving the 8% grade. It is anticipated, based on the grading plan, that we will need approximately 3,500 cubic yards of imported material to complete the grading. To service this terrain a carpet lift will be installed. The carpet is a modern conveyor, similar to an escalator without the stairs. Skiers stand on a carpet conveyor belt with their skis on to reach the summit of the trail. It has no foundations, and sits on pedestals requiring minimal earth disturbance. Any disturbed areas will adhere to best management practices (BMP's) for erosion control protection and be re-vegetated as shown on the site plan.

The proposed improvements at the beginner slope will also include the removal of the existing rope tows #1 and #2 apparatus that currently is located within the setback of the parcel. The fence currently angles out towards the road way to enclose these structures. These will be removed and the fence will be relocated to the property line. Based on the LATA?? ALTA survey the existing fence is constructed within the Bauer Road right of way. The replacement fence will be constructed of wood to shield the slope from the vision of the neighboring parcels. Furthermore the new "carpet" lift is a significantly lower profile system that will be screened by the fence. The top of the new lift will terminate in the 40 foot side yard setback and therefore the petitioner is requesting consideration from the planning commission for this system given the screening being provided and the existing use taking place

- 3. Wire rope tow #4 will be removed to accommodate the proposed trail improvements as described in #5 below and as shown on the site plan.
- 4. Rope tows #5 and #6 will be relocated as shown on the plan.
- 5. Trail grading and reshaping on the terrain to the NE of the Black lift will take place as shown using suitable fill brought to the site and existing material stockpiled onsite in the parking lot. The projected amount of fill required to reshape the trail is approximately 26,000 cubic yards. It is anticipated that the fill will be trucked to a staging area in the parking lot and then used to reshape the trail. This trail work will provide a more suitable run for the terrain park features and the boarder cross course. The total area disturbed will be approximately 8.5 acres. The trail work and stock pile of fill will be protected with necessary BMP's and re-vegetated as shown on the site plan.
- 6. The Orange chair, which has not run for several years, will be removed and foundations will be reduced in height to below grade or buried. Any disturbed areas will be re-vegetated with no exposed foundations. The current towers have lights on them and are used for lighting the run. We will be replacing the lift tower lighting with standard wooden telephone poles or galvanized/painted steel poles and lights serviced by buried electrical connectivity.
- 7. The Existing Silver chair will be relocated and shortened to improve the skiing terrain in this area. Currently the chair towers run up the main ski run which reduces the amount of useable skiing terrain. The existing towers and terminal will be reused and new foundations will be required. The old foundations will be reduced in height or buried to below grade and re-vegetated where disturbed leaving no exposed foundations. Isolated and minimal grading to accommodate the terminals will be required. Any exposed or disturbed soil will be re-vegetated. Given the new lift alignment we need to relocate the four tee boxes on golf hole #7.