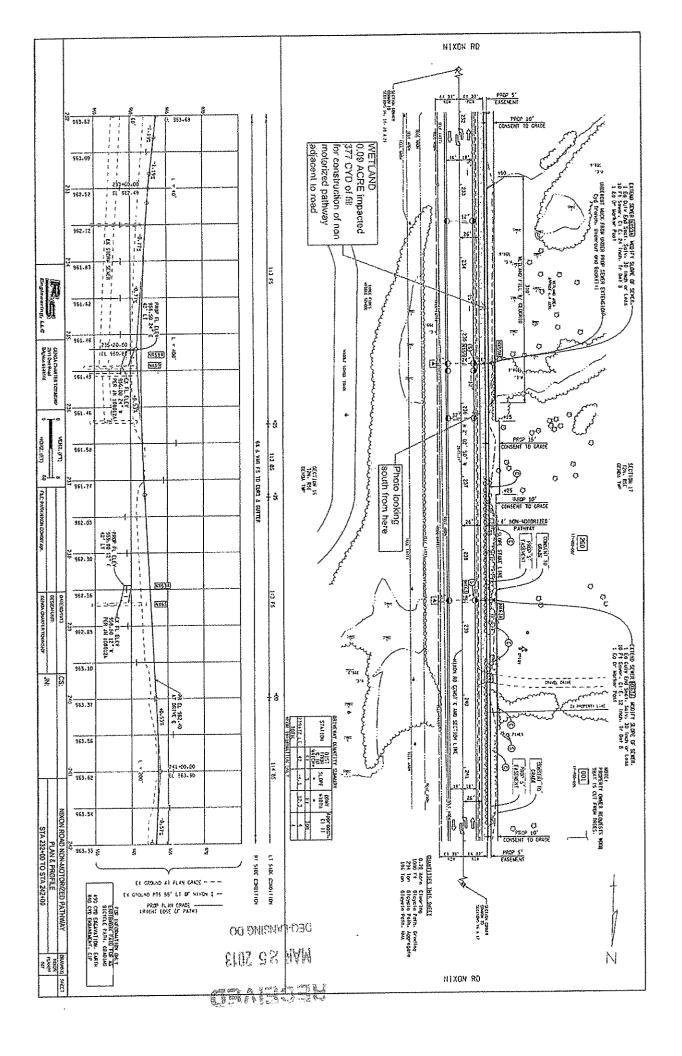

|  |





| æ                                     |         |            | 1                                       | - FALL     |                                         |           |                                         | 2 2 3 3 3 3 3 3 3 3 3 3 3 3 3 3 3 3 3 3 |