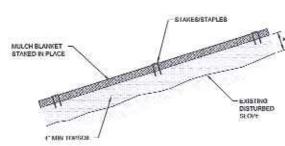

RE FOR REFERENCE ONLY.
- 6. ALL EARTHWORK FILL SHALL BE GRADED AND COMPACTED IN LAYERS NOT EXCEPTING 12 INCHES TO A
- 7. CONTRACTOR SHALL CONTROL DUST GENERATION BY APPROPRIATE MEANS SUCH AS A WAILTH TRICK.
- FILLING OF PUNID LIDES NOT REQUIRE A MORE PRIMARY PURISUANT TO CORRESPONDENCE LEGAL ACTUACY DATED 4 18 13
- II. GRADING AND FILLING OF THE POND SHALL BE PERFORMED IN ACCORDANCE WITH LCDC AND MILEO PERMITS AS APPLICABLE.







NOTES:
1. PLACE MULCH BLANKET PARALLEL TO FLOW AND ANCHOR SECURELY.
2. WHEN BLANKETS ARE USED BY LOWING DITCH, BLANKETS SHOULD NOT OVERLAP IN DITCH CONTEX PARALLEL TO FLOW.

DITATION IN PARAMETER TO FLOW.

STAPLE IN INITIAL EXPECTED ACCORDING TO MANUFACTURE RES SPECIFICATIONS, WHERE POSSIBLE, CONSTRUCT WITH HIGH FRAGABLE MATERIAL.

#### MULCH BLANKET

NO SCALE



RESTORATION DETAIL





MAINTI MANCE NOTE:
SIL FENCE IS TO BE INSPECTED DAILY BY CONTRACTOR AND WEEKLY BY CERTIFIED STORM WAIFTE MANAGEMENT
OPERATOR. IF REPAIRS ON HE'VE ACHIEVE A REFERENCE STORM, HE PHEFORMED DAIREDUCTELY. THE SILT
OPERATOR. IF REPAIRS ON HE'VE PROPELLED, AND STAFLED ONES STABLED A CONTRACTOR TO THE MANUFACTURE HS
SIT CHICA HOME. IF SEDIMENT ADDIAMARAL SID THE HEICHT OF THE FENCE, CONTRACTOR MAY HAVE TO REMOVE,
HEPLACE, RETERIOR, OR IT HANDRID IN THE FENCE IF FAULS. IT WILL AS ONE HILD SSARY TO RE-INSTALL IF ANY
PORTION OF THE FENCENCE IS DAMAGED BY CONSTRUCTION MACHINED.

#### SILT FENCE

SCALE: NON



NOTE: CHOTEXTILE SHALL HAVE MINIAUM FRAD IT NEID: STIDENGTH OF AT LEAST 200LB AND A MILLEN TIMES LETHENGTH OF AT LEAST 190LB.

#### TRACKING MAT DETAIL

SCALE: NONE