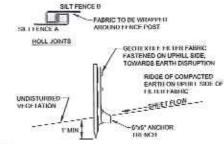

6. ALL EARTHWORK FILL SHALL BE GRADED AND COMPACTED IN LAYERS NOT EXCEPTING 12 INCHES TO A
- 7. CONTRACTOR SHALL CONTROL DUST GENERATION BY APPROPRIATE MEANS SUCH AS A WAILTH TRICK.
- FILLING OF PUNID LIDES NOT REQUIRE A MORE PRIMARY PURISUANT TO CORRESPONDENCE LEGAL ACTUACY DATED 4 18 13
- II. GRADING AND FILLING OF THE POND SHALL BE PERFORMED IN ACCORDANCE WITH LCDC AND MILEO PERMITS AS APPLICABLE.







NOTES:
1. PLACE MULCH BLANKET PARALLEL TO FLOW AND ANCHOR SECURELY.
2. WHEN BLANKETS ARE USED BY LOWING DITCH, BLANKETS SHOULD NOT OVERLAP IN DITCH CONTEX PARALLEL TO FLOW.

DITATION IN PARAMETER TO FLOW.

STAPLE IN INITIAL EXPECTED ACCORDING TO MANUFACTURE RES SPECIFICATIONS, WHERE POSSIBLE, CONSTRUCT WITH HIGH FRAGABLE MATERIAL.

#### MULCH BLANKET

NO SCALE



RESTORATION DETAIL





MAINTI MANCE NOTE:
SIL FENCE IS TO BE INSPECTED DAILY BY CONTRACTOR AND WEEKLY BY CERTIFIED STORM WAIFTE MANAGEMENT
OPERATOR. IF REPAIRS ON HE'VE ACHIEVE A REFERENCE STORM, HE PHEFORMED DAIREDUCTELY. THE SILT
OPERATOR. IF REPAIRS ON HE'VE PROPELLED, AND STAFLED ONES STABLED A CONTRACTOR TO THE MANUFACTURE HS
SIT CHICA HOME. IF SEDIMENT ADDIAMARAL SID THE HEICHT OF THE FENCE, CONTRACTOR MAY HAVE TO REMOVE,
HEPLACE, RETERIOR, OR IT HANDRID IN THE FENCE IF FAULS. IT WILL AS ONE HILD SSARY TO RE-INSTALL IF ANY
PORTION OF THE FENCENCE IS DAMAGED BY CONSTRUCTION MACHINED.

#### SILT FENCE

SCALE: NON



NOTE: CHOTEXTILE SHALL HAVE MINIAUM FRAD IT NEID: STIDENGTH OF AT LEAST 200LB AND A MILLEN TIMES LETHENGTH OF AT LEAST 190LB.

#### TRACKING MAT DETAIL

SCALE: NONE





LIGHTING DETAIL

SCALE: