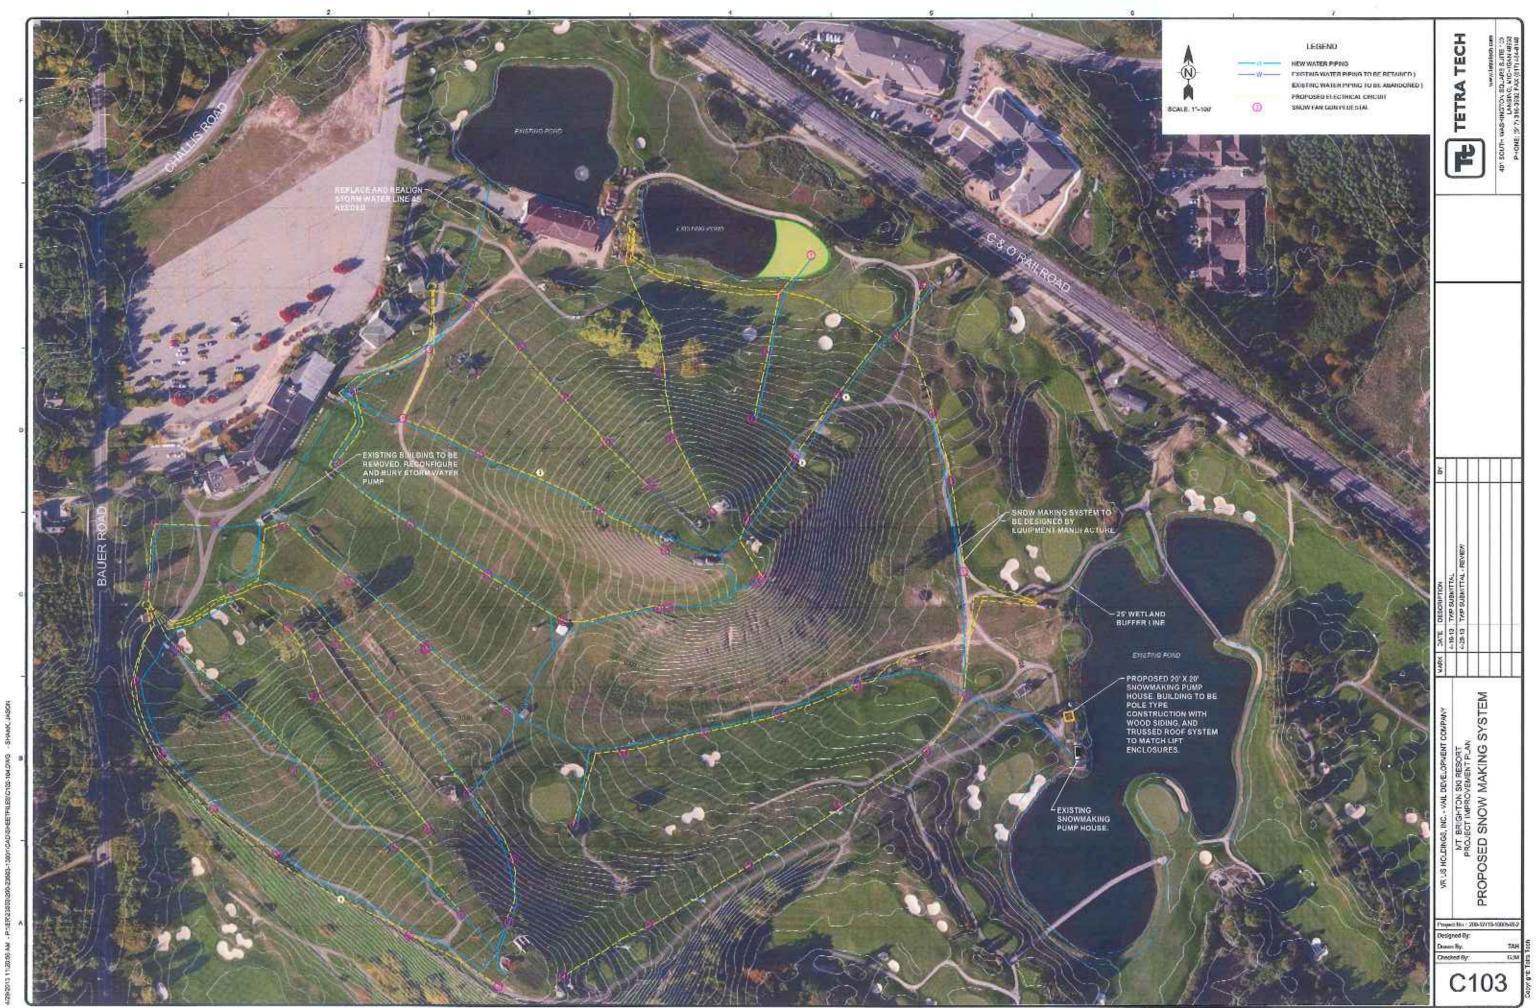

#### B. Proposal/Process/Background

The applicant requests site plan review and approval for improvements to the existing Mt. Brighton outdoor recreation area. The overall project includes re-grading of ski hills, improvements to existing chair lifts and snow making systems, modifications to existing tow ropes and filling of a portion of a manmade pond.

Aerial view of site and surroundings (looking north)

- B. Map(s) and written description/analysis of the project site: The Mt. Brighton ski area located in the Charter Township of Genoa consist of 220 acres of ski terrain and an 18 hole golf course. The site is located on the south east corner of Challis and Bauer Roads adjacent to the railroad tracks. The owner of the facility proposes to undertake the following improvements to the existing conditions at the area. The improvements are described below with locations depicted on the site plan:
  - 1. Replacement of the Blue and Green double chair lifts with a new fixed grip quad lift. The work will entail the removal of two double chair lifts and the installation of a more efficient and a modern 4 passenger fixed grip lift. The line equipment of the removed lifts including the towers, terminals on the Blue and Green lifts will be recycled as scrap metal. The foundations will be reduced in height to below grade or buried, disturbed ground will be re-vegetated leaving no exposed foundations. Minimal grading will be required to accommodate the bottom and top terminals and a new electrical service will be installed.
  - 2. Rope tows 1 and 2 (beginners runs) will be removed and the terrain under the tows will be re-graded to accommodate an 8% grade suitable for beginner skiers. Currently the terrain serving these rope tows is not ideal for beginners given the excessive grades. Material from the existing dirt pile located in the main parking lot will be used to assist in achieving the 8% grade. It is anticipated, based on the grading plan, that we will need approximately 3,500 cubic yards of imported material to complete the grading. To service this terrain a carpet lift will be installed. The carpet is a modern conveyor, similar to an escalator without the stairs. Skiers stand on a carpet conveyor belt with their skis on to reach the summit of the trail. It has no foundations, and sits on pedestals requiring minimal earth disturbance. Any disturbed areas will adhere to best management practices (BMP's) for erosion control protection and be re-vegetated as shown on the site plan.