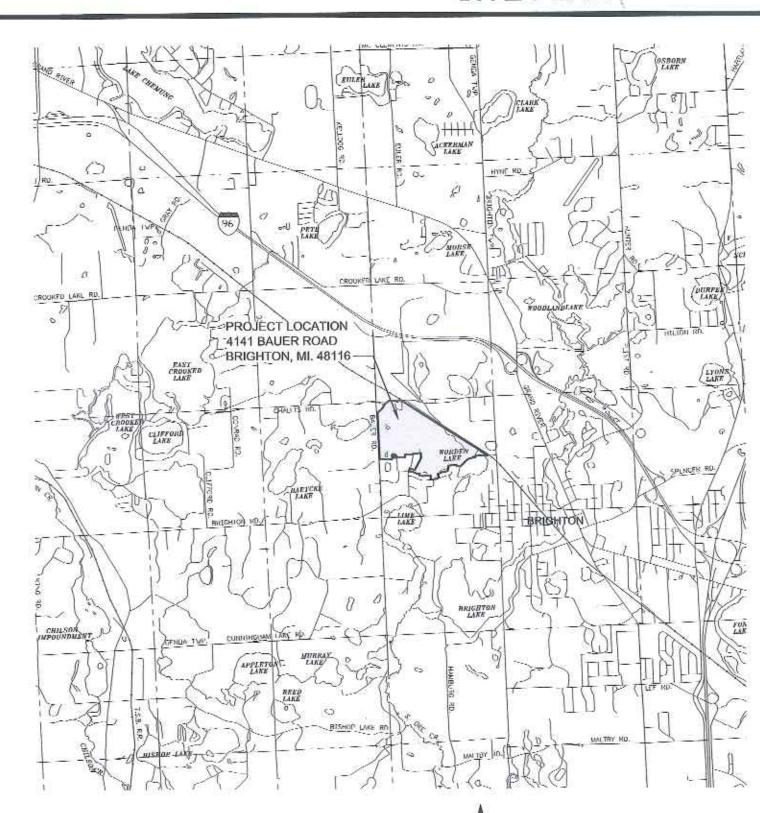

Aerial view of site and surroundings (looking north)

#### MOUNT BRIGHTON SITE IMPROVEMENTS VAIL RESORT DEVELOPMENT 4141 BAUER ROAD, BRIGHTON MI. 48116

#### ENVIRONMENTAL IMPACT ASSESSMENT Dated: April 8, 2013 REVISED April 29, 2013

A. Name(s) and address(es) of person(s) responsible for preparation:

Gary J. Markstrom, P.E. Tetra Tech 401 S. Washington Square, Suite 100 Lansing, MI 48933

- B. Map(s) and written description/analysis of the project site: The Mt. Brighton ski area located in the Charter Township of Genoa consist of 220 acres of ski terrain and an 18 hole golf course. The site is located on the south east corner of Challis and Bauer Roads adjacent to the railroad tracks. The owner of the facility proposes to undertake the following improvements to the existing conditions at the area. The improvements are described below with locations depicted on the site plan:
  - 1. Replacement of the Blue and Green double chair lifts with a new fixed grip quad lift. The work will entail the removal of two double chair lifts and the installation of a more efficient and a modern 4 passenger fixed grip lift. The line equipment of the removed lifts including the towers, terminals on the Blue and Green lifts will be recycled as scrap metal. The foundations will be reduced in height to below grade or buried, disturbed ground will be re-vegetated leaving no exposed foundations. Minimal grading will be required to accommodate the bottom and top terminals and a new electrical service will be installed.
  - 2. Rope tows 1 and 2 (beginners runs) will be removed and the terrain under the tows will be re-graded to accommodate an 8% grade suitable for beginner skiers. Currently the terrain serving these rope tows is not ideal for beginners given the excessive grades. Material from the existing dirt pile located in the main parking lot will be used to assist in achieving the 8% grade. It is anticipated, based on the grading plan, that we will need approximately 3,500 cubic yards of imported material to complete the grading. To service this terrain a carpet lift will be installed. The carpet is a modern conveyor, similar to an escalator without the stairs. Skiers stand on a carpet conveyor belt with their skis on to reach the summit of the trail. It has no foundations, and sits on pedestals requiring minimal earth disturbance. Any disturbed areas will adhere to best management practices (BMP's) for erosion control protection and be re-vegetated as shown on the site plan.