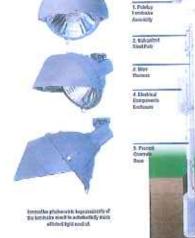

Brian Borden recapped his review letter. He discussed the proposed light plan. The fixtures are consistent with what is permitted by the ordinance. There are approximately 154 lighting fixtures currently on the mountain. The petitioner is hopeful that no additional lighting will be needed. The petitioner agrees to obtain any permits necessary for the project.

**2. Exterior Lighting.** The submittal notes that existing lighting placed on lifts and/or poles will be relocated in accordance with the improvements proposed. However, it is also stated that the applicant may need to install additional pole mounted fixtures.

As requested in our initial review, the applicant has provided fixture details on Sheet G001, which identify shielded fixtures. If deemed necessary, the Commission has the authority to require a photometric plan as part of site review in accordance with Section 12.03.07.