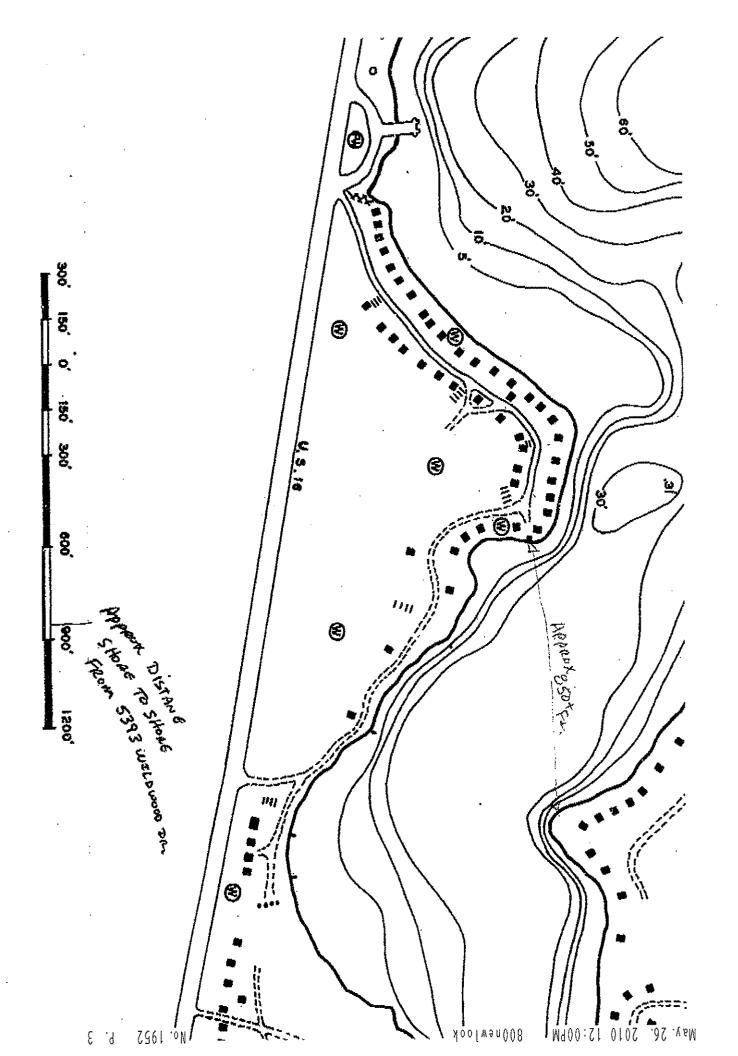

# #593 LAKE EDGEWOOD W/S FUND Payment of Bills May 12 through June 1, 2010

| Type  | Date       | Num  | Name                               | Memo                      | Amount     |
|-------|------------|------|------------------------------------|---------------------------|------------|
| Check | 05/20/2010 | 1738 | AT&T                               | April 18 - May 7, 2010    | Y-245.74   |
| Check | 05/20/2010 | 1739 | Consumers Energy                   | Service from 4/6 - 5/5/10 | -101.50    |
| Check | 05/20/2010 | 1740 | FONSON, INC.                       | Inv 8906                  | -1,503.03  |
| Check | 05/20/2010 | 1741 | Hamlett Environmental Technologies | Inv dated May 3, 2010     | -9,842.00  |
| Check | 06/01/2010 | 1742 | AT&T                               | April 14 - May 13, 2010   | -43.25     |
| Check | 06/01/2010 | 1743 | Pfeffer, Hanniford & Palka         | Inv 17990                 | -900.00    |
| Check | 06/01/2010 | 1744 | Deluxe for Business                |                           | -190.77    |
|       |            |      |                                    | TOTAL                     | -12.826.29 |