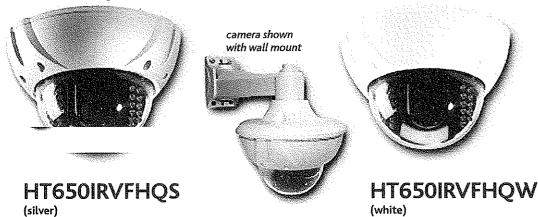

### Speco- CCTV

- One (1) DVR8TL500- 8 Channel DVR with 500GB hard drive and free DDNS server for remote viewing.
- Three (3) HT650IRVF- High Resolution, Weatherproof, Outdoor Color Dome, Vandalproof Cameras, 3-12mm varifocal lens. (Watching restroom doors and under pavilion)
- One (1) 8 Camera Power Supply
- DVR will be placed in the existing DVR room with the existing monitor. The existing cameras will be connected to the new DVR.
- The DVR will be connected to your existing computer network to be viewed by any computer on your network. You must have an open port on your Network. The DVR8TL can also be viewed from a remote location. (If you have an IT person, we need to have that person present during network set-up)

### HT650 Series High Resolution Color Vandalproof, Weatherproof Dome Camera with IR LEDs

### Features

- 540 lines resolution
- · Internal IR LEDs with anti-reflective technology
- 22M IR range using 22 IR LEDs
- Tamperproof construction
- IP67 rated for extreme weather applications
- · Optional wall, ceiling & junction box adaptors are available
- · Available in white & silver housings
- · Multi-function dip switches for precise camera adjustment