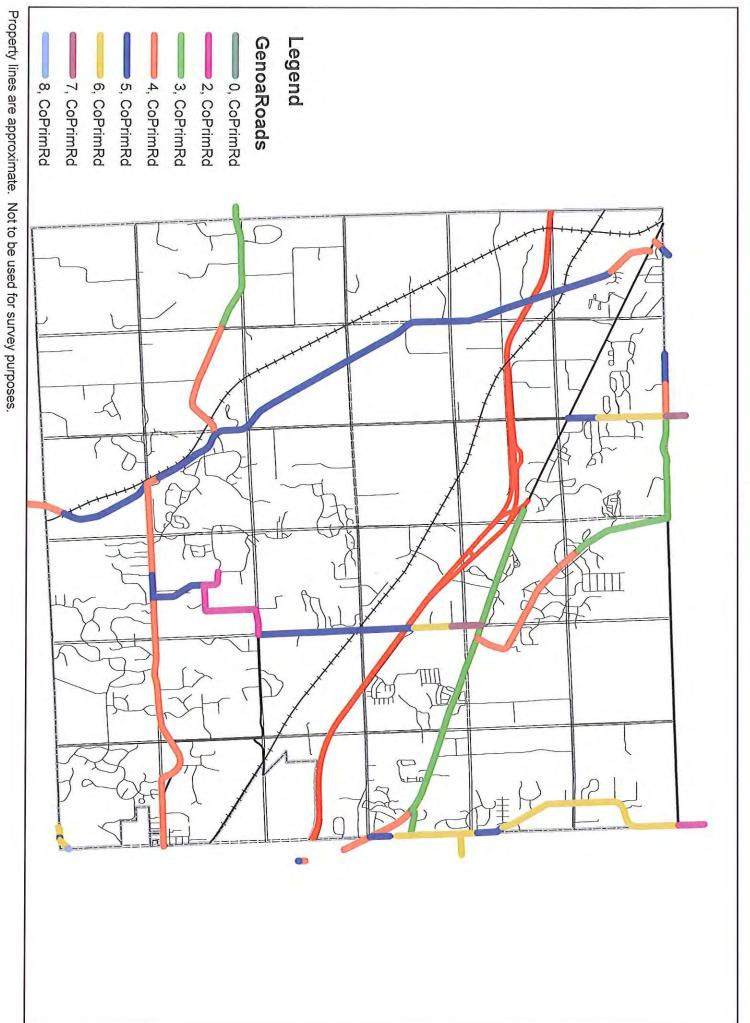

Rating | tating |        |        |        |        |           | Total   |
|---------------------|----------------|-------------|-------|--------|--------|--------------|--------|--------|--------|--------|--------|-----------|---------|
| Act 51 Legal System |                | 10          | 6     | ∞      | 7      | 9            | 2      | 4      | 3      | 2      | ~      | Not Rated | Mileage |
| County Primary      |                | 0.000 3.593 | 3,593 | 14.653 | 42.623 | 33.532       | 35.531 | 39.339 | 50.575 | 57.481 | 22.425 | 0.002     | 299.754 |
|                     | Total Mileage: | 0.000       | 3.593 | 14.653 | 42.623 | 33.532       | 35.531 | 39.339 | 50.575 | 57.481 | 22.425 | 0.002     | 299.754 |



Property lines are approximate. Not to be used for survey purposes.