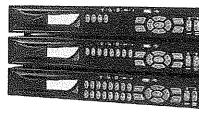

### 4, 8 or 16 Channel H.264 Pentaplex Digital Video Recorders with Network/DDNS Video Server

DVR4TL250\* DVR8TL250\* DVR16TL250\*

4 Channel H.264 Pentaplex DVR

8 Channel H.264 Pentaplex DVR

16 Channel H.264 Pentaplex DVR

\*Standard DVR comes with a 250GB HDD. Other configurations available up to 4TB. **NOTE:** If the optional DVD/RW is added to any of these DVRs, 1 of the HDD slots will be removed and the new total HDD size will be 2TB.

### Features

- EZ Record, Copy & Setup
- · Recording Rate: 240 fps
- · H.264 high quality compression saves HDD space
- · Optional DVD/RW available
- · Pentaplex operation enables simultaneous live view/playback while continuing to record/network transfer or backup
- · Remote monitoring/recording/playback/change system settings/dome camera control via Ethernet and/or Internet
- · 1 Audio channel for each camera input
- · Multiple built-in dome camera protocol (RS485): including Pelco D, Pelco P, AD422, Fastrax, DynaColor, JVC, Panasonic
- · Automatic camera detection (Plug & Play)
- · Digital Zoom 2 x 2 in live mode
- · Covert camera operation provides enhanced security and administrator control
- · Dynamically programmable recording priority, motion detection, alarms, and scheduling, continuous
- Programmable call-monitor / VGA outputs
- · Multiple language on-screen menus
- · Password to secure installation authorization
- · Network software supports static IP, DHCP, PPPoE and DDNS
- · Network hardware supports 10/100M bps
- HDD size: 250GB standard, up to 2 SATA HDDs internal available
- USB 2.0 port for video clip exporting/backup/easy software upgrade via USB Flash Drive
- Free CMS Web-based remote, MAC® & PC compatible software included
- · Free DDNS server for use with dynamic IP addresses
- · Remote control and rack ears included
- Power Consumption: Start up @ 80 Watts, Running @ 50 Watts
- · Heat Dissipation: 2.85 BTU/Minute
- Dimensions: 17.32" W x 2.17" H x14.2" D
- Operating temperature: 32° F to 104° F
- · Weight: 6.6 lbs.
- 3 year warranty