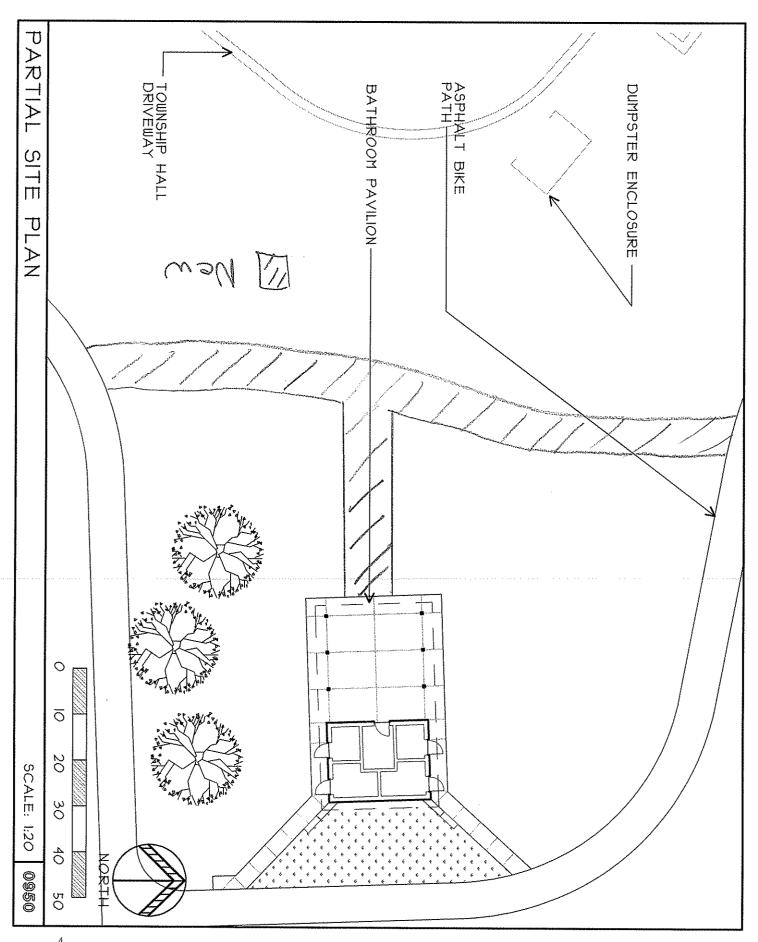

We have received a quote to install 150 L.F. of path to provide a more direct route to the north field as depicted in the attached drawing. The cost of the new path is \$3,312. We have also received a quote to repave the entire easterly parking area with a 2" overlay. The cost of the overlay is \$3,795.

### **PROPOSAL**

Genoa Township 2911 Door Road Brighton, MI 48116

ATTN: Mike Archinal

RE: Asphalt paving at the township hall & pavilion

Dear Mike:

We hereby propose the following work:

Proposal #1 Provide 150 LF. X 8ft. wide x 2 ½" thick asphalt connector at the soccer fields. (Remove topsoil, place 6" crushed concrete and pave with 2 ½" asphalt).

Proposal #1 Total \$3,312.00

Proposal #2 Repave 20 ft. x 140 ft. easterly parking area. (Mill edge of asphalt, bond coat and pave 2" and re-strips 4" lines).

### **Proposal #2 TOTAL \$3,795.00**

Thank you for the opportunity to bid your project.

Sincerely,

Brian Donovan

Lindhout Associates architects aia pc

10465 citation drive, brighton, Mi 48116-9510 www.lindhout.com (810)227-5668 fax: (810)227-5855 PATH EXTENSION 04-29-10 dr: djm app'd: