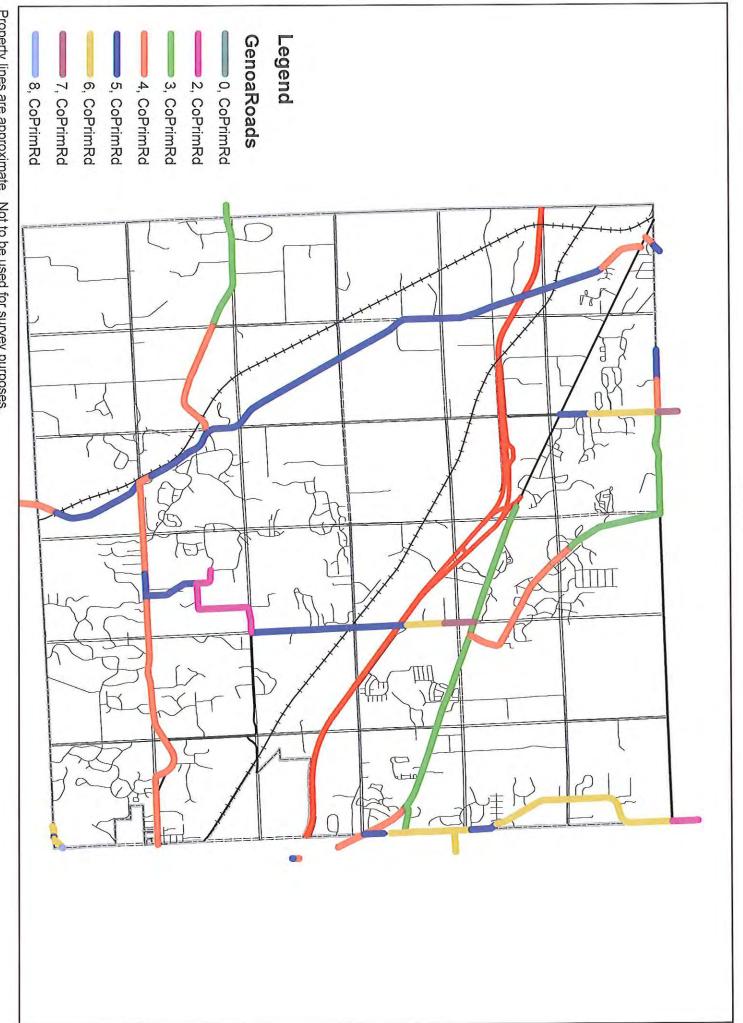

|                |             |       |        |        | PASER Rating | tating |        |        |        |        |           | Total   |
|---------------------|----------------|-------------|-------|--------|--------|--------------|--------|--------|--------|--------|--------|-----------|---------|
| Act 51 Legal System |                | 10          | 6     | ∞      | 7      | 9            | 2      | 4      | 3      | 2      | ~      | Not Rated | Mileage |
| County Primary      |                | 0.000 3.593 | 3,593 | 14.653 | 42.623 | 33.532       | 35.531 | 39.339 | 50.575 | 57.481 | 22.425 | 0.002     | 299.754 |
|                     | Total Mileage: | 0.000       | 3.593 | 14.653 | 42.623 | 33.532       | 35.531 | 39.339 | 50.575 | 57.481 | 22.425 | 0.002     | 299.754 |



Property lines are approximate. Not to be used for survey purposes.