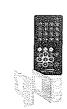

### Speco- CCTV

- One (1) DVR8TL500- 8 Channel DVR with 500GB hard drive and free DDNS server for remote viewing.
- Three (3) HT650IRVF- High Resolution, Weatherproof, Outdoor Color Dome, Vandalproof Cameras, 3-12mm varifocal lens. (Watching restroom doors and under pavilion)
- One (1) 8 Camera Power Supply
- DVR will be placed in the existing DVR room with the existing monitor. The existing cameras will be connected to the new DVR.
- The DVR will be connected to your existing computer network to be viewed by any computer on your network. You must have an open port on your Network. The DVR8TL can also be viewed from a remote location. (If you have an IT person, we need to have that person present during network set-up)

Please contact me at 810-923-2856 or <a href="mailto:jeffroelofs@allstaralarmllc.com">jeffroelofs@allstaralarmllc.com</a> with any further questions or how to proceed.

| Authorization to Proceed | (Sign) | Date |  |
|--------------------------|--------|------|--|
| Jeff Roelofs             |        |      |  |
| Sincerely,               |        |      |  |

### HT650 Series High Resolution Color Vandalproof, Weatherproof Dome Camera with IR LEDs

### Features

- 540 lines resolution
- · Internal IR LEDs with anti-reflective technology
- 22M IR range using 22 IR LEDs
- Tamperproof construction
- IP67 rated for extreme weather applications
- · Optional wall, ceiling & junction box adaptors are available
- · Available in white & silver housings
- · Multi-function dip switches for precise camera adjustment

### Specifications\_

 Number of Pixels
 .768 H x 494 V

 Cell size
 .9.6µm H x 7.5µm V

AGC ON/OFF
BLC ON/OFF
Flickerless ON/OFF
Day/Night Filter Exchange AUTO

Power Supply . . . . . . . . . . . . Regulated 12V DC power supply included

Reverse Polarity Protection . . . . . . . YES

Operating Temperature . . . . . . . . -20°F to 120°F

650TBMT - Junction Box 650CP - Corner/Pole Mount

650STRAP

Specifications subject to change