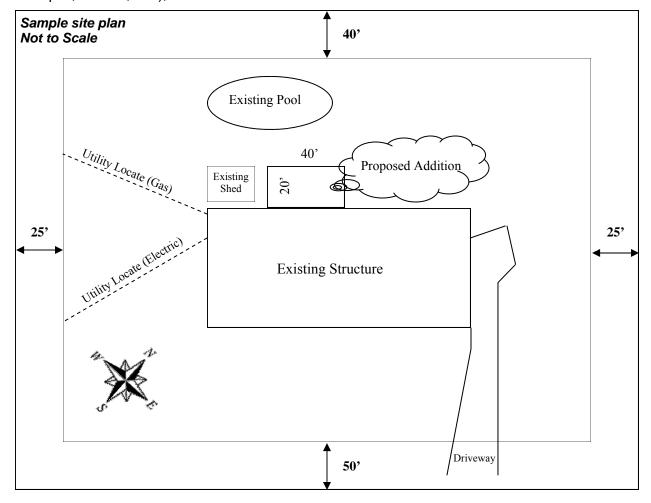

## Site Plans Building Guides for Homeowners

### What is a Site Plan?

A site plan is a detailed drawing of your property, also known as a survey of your land. These are usually drawn by a land surveyor. The site plan will show the dimensions of your project and its relationship to existing setbacks, easements, utilities, wetlands, lakes, streams, other structures on the property, and distance to your property lines. If your project will require moving any utilities (gas, water, sewer/septic, electric, etc.), show where those meters will be relocated.

#### Notes:

- 1. Structures shall not be permitted to be built over setback lines, easements, or property lines.
- 2. If your property is on a slope, you may be required to install silt fence to keep the dirt on your property.
- 3. If you do not know the location of your utilities, contact Miss Dig 1-800-482-7171. Remember to call 3 days in advance of digging. This is a free service.